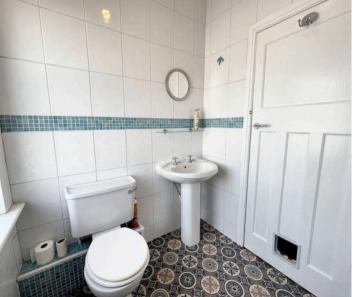

#### Bathroom

Three piece suite comprising shower cubicle with mixer shower over, pedestal wash hand basin and low level WC. Fully tiled walls and window to front. Built in storage and boiler.