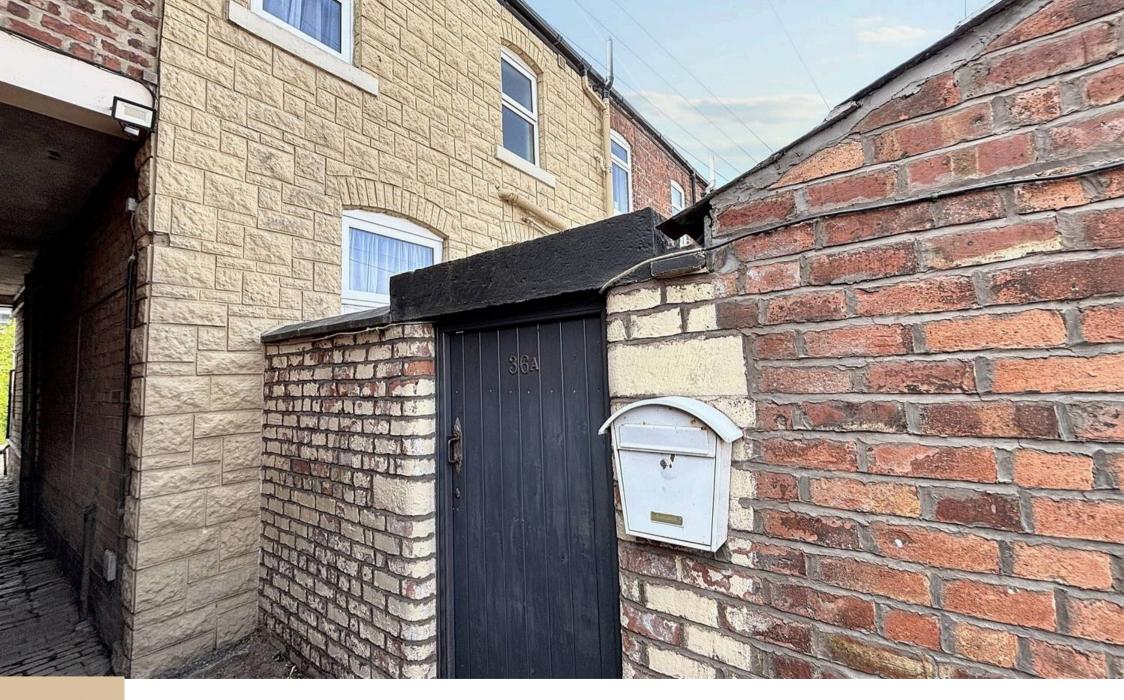

Outside, there's a small yard with a decked area and an outbuilding used as a utility room. The property also comes with off-road parking.

Located in a friendly village with lots of shops and amenities within walking distance.

# Outbuilding

Outbuilding with electrics used as utility room and storage. Plumbed for washing machine.