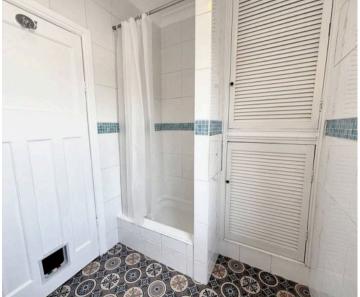

#### Bathroom

Three piece suite comprising shower cubicle with mixer shower over, pedestal wash hand basin and low level WC. Fully tiled walls and window to front. Built in storage and boiler.