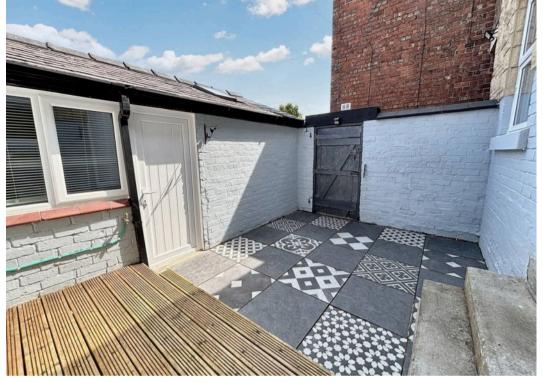

Outside, there's a small yard with a decked area and an outbuilding used as a utility room. The property also comes with off-road parking.

Located in a friendly village with lots of shops and amenities within walking distance.

# Yard

Small yard with decked area and flagged patio.