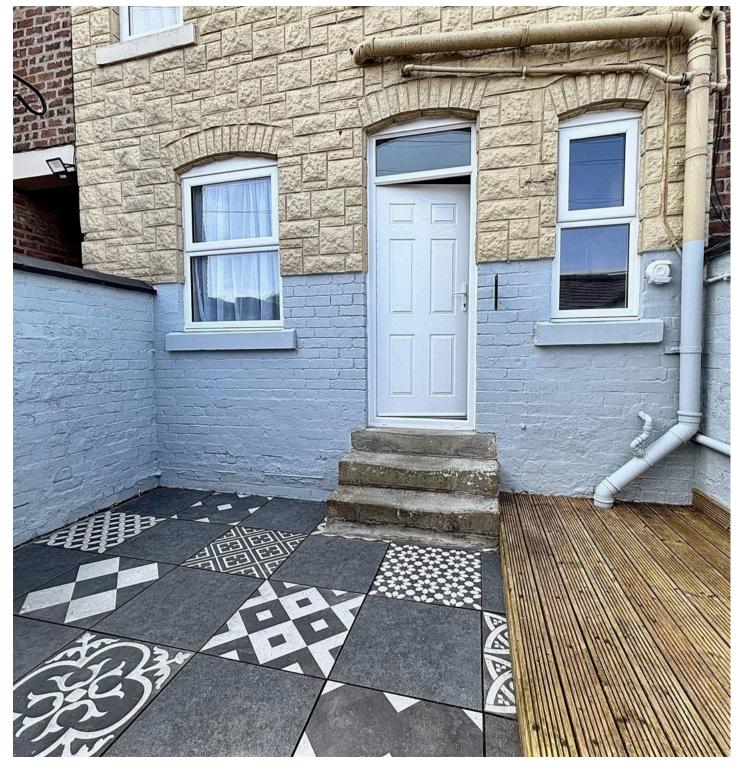

Outside, there's a small yard with a decked area and an outbuilding used as a utility room. The property also comes with off-road parking.

Located in a friendly village with lots of shops and amenities within walking distance.

# Yard

Small yard with decked area and flagged patio.

#### Entrance

Front door into kitchen lounge.