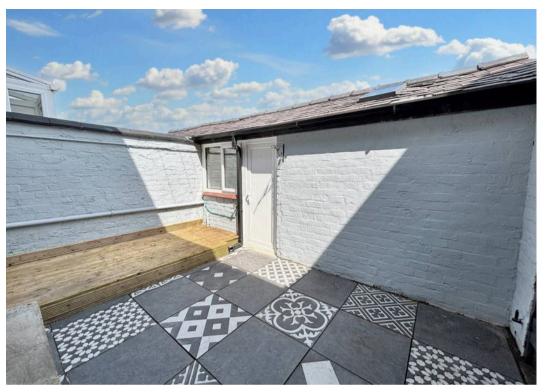

Outside, there's a small yard with a decked area and an outbuilding used as a utility room. The property also comes with off-road parking.

Located in a friendly village with lots of shops and amenities within walking distance.

# Yard

Small yard with decked area and flagged patio.