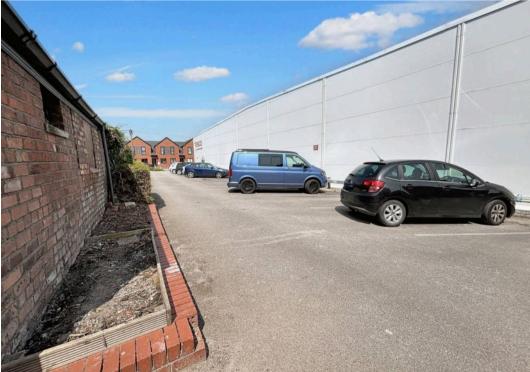

Outside, there's a small yard with a decked area and an outbuilding used as a utility room. The property also comes with off-road parking.

Located in a friendly village with lots of shops and amenities within walking distance.

# Off street

1 Parking Space