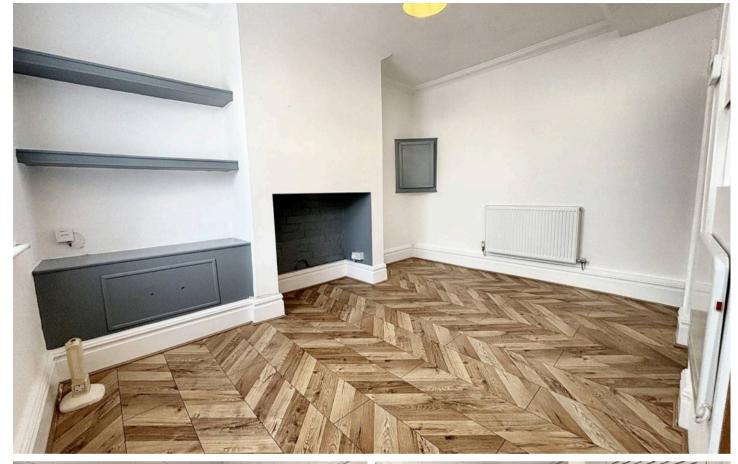

### Lounge

13' 3" x 10' 0" (4.04m x 3.06m) Window to front, open plan into kitchen and understairs storage. Stairs to 1st floor.