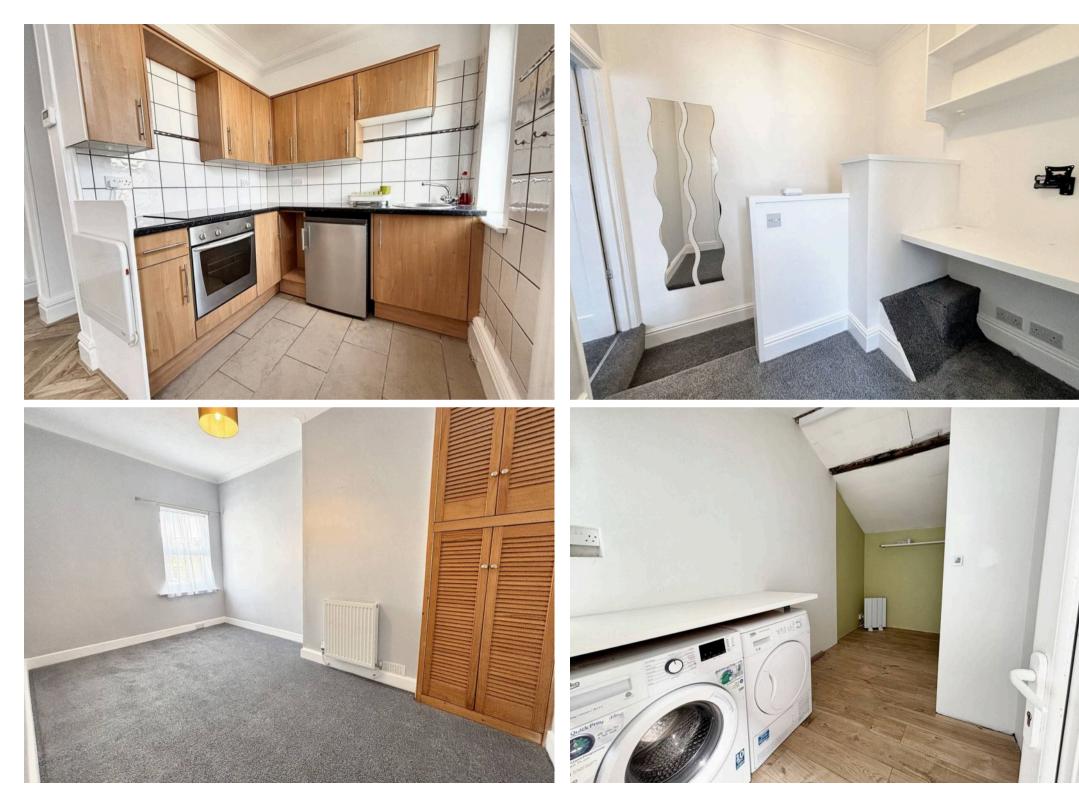

#### Entrance

Front door into kitchen lounge.

### Lounge

13' 3" x 10' 0" (4.04m x 3.06m) Window to front, open plan into kitchen and understairs storage. Stairs to 1st floor.

# Kitchen

# 6' 11" x 6' 0" (2.10m x 1.83m)

A range of eye and low level units incorporating a stainless steel sink. Built in electric hob and oven with undercounter fridge freezer. Window to front.

# Landing

Built in desk used for a home office, doors leading to bathroom and bedroom. Loft access.

#### **Bedroom One**

13' 3" x 8' 1" (4.04m x 2.47m) Window to front and built in wardrobe.

# Outbuilding

Outbuilding with electrics used as utility room and storage. Plumbed for washing machine.