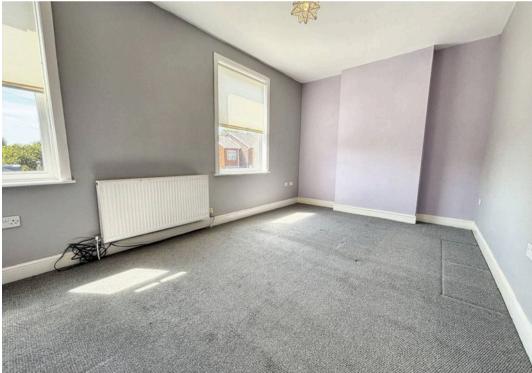

#### **Bedroom One**

15' 6" x 10' 0" (4.72m x 3.04m)

Two windows to front.

## **Bedroom Two**

12' 11" x 9' 3" (3.93m x 2.82m)

Window to rear.