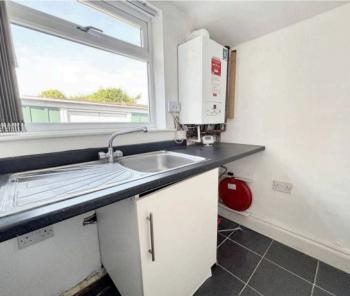

## **Utility Room**

6' 7" x 5' 3" (2.01m x 1.60m)

Worktop with stainless steel sink and drainer unit, plumbed in for washing machine and space for dryer. Boiler. Window to side and door into WC.