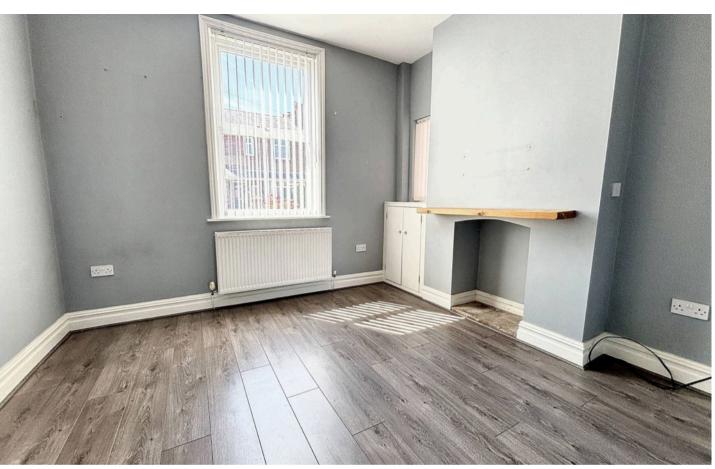

#### **Bedroom One**

15' 6" x 10' 0" (4.72m x 3.04m)

Two windows to front.

## **Bedroom Two**

12' 11" x 9' 3" (3.93m x 2.82m)

Window to rear.