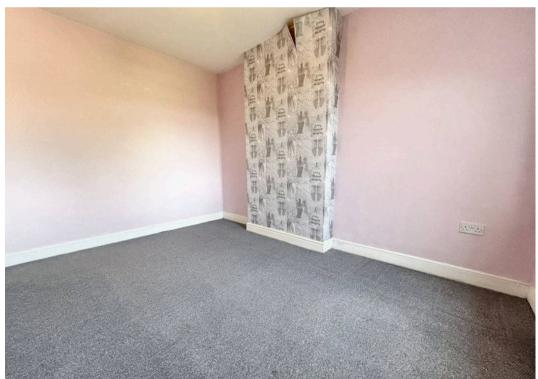

#### **Bedroom One**

15' 6" x 10' 0" (4.72m x 3.04m)

Two windows to front.

## **Bedroom Two**

12' 11" x 9' 3" (3.93m x 2.82m)

Window to rear.