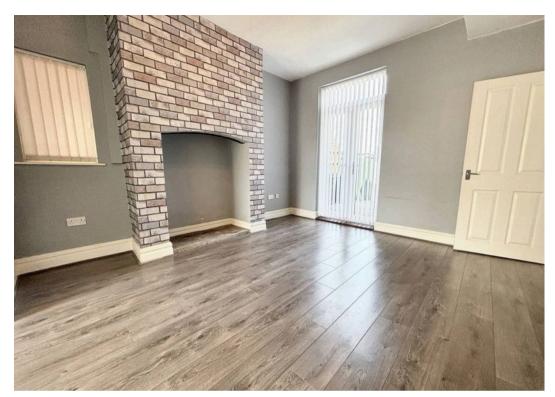

## Lounge

11' 6" x 10' 0" (3.50m x 3.04m)

Window to front, laminate flooring and feature fireplace. Opens into dining room.

## **Dining Room**

11' 11" x 12' 10" (3.64m x 3.92m)

French doors into rear garden and door into kitchen. Laminate flooring.