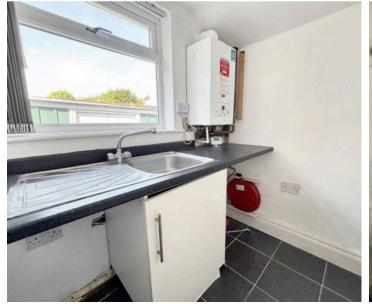

## **Utility Room**

6' 7" x 5' 3" (2.01m x 1.60m)

Worktop with stainless steel sink and drainer unit, plumbed in for washing machine and space for dryer. Boiler. Window to side and door into WC.