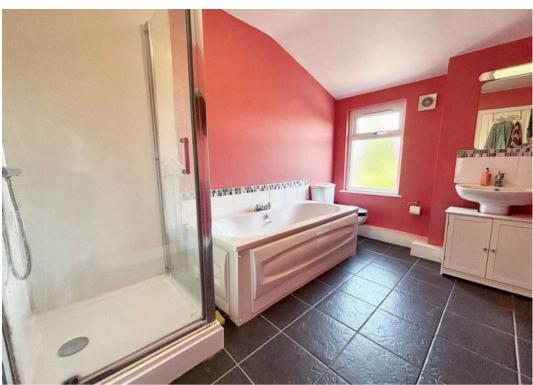

#### Bathroom

11' 0" x 7' 6" (3.36m x 2.28m)

Four piece suite comprising panelled bath, shower cubicle with mixer shower, pedestal wash hand basin and low level WC. Window to rear, heated towel rail and tiled flooring.