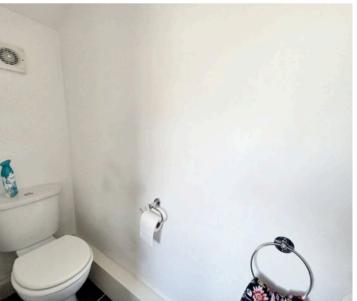

### WC

Two piece suite comprising low level WC and pedestal wash hand basin. Tiled flooring.