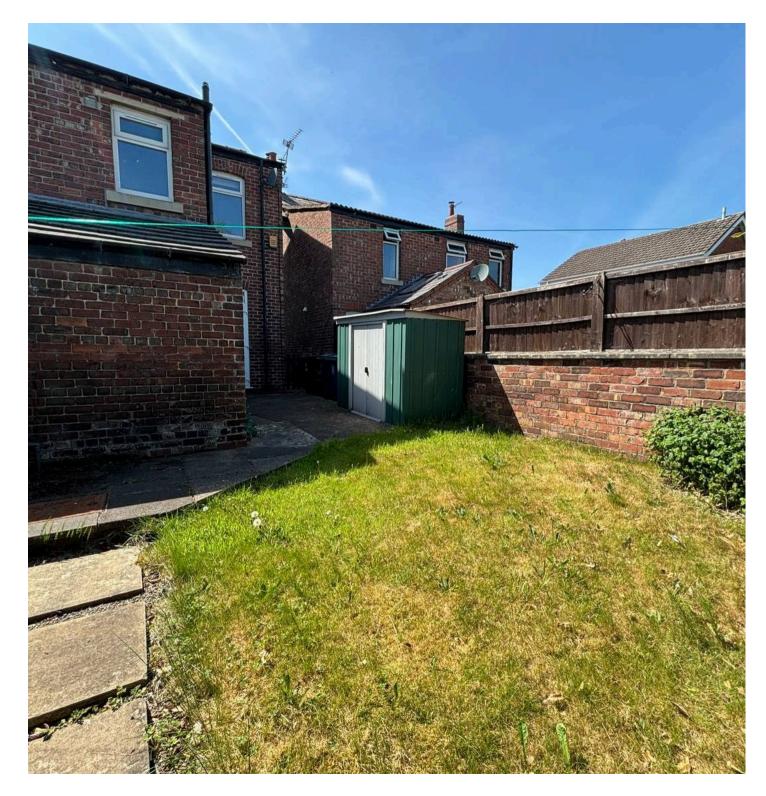

#### Rear Garden

Enclosed rear garden with flagged patio areas and lawn. Gate to side leading to front.