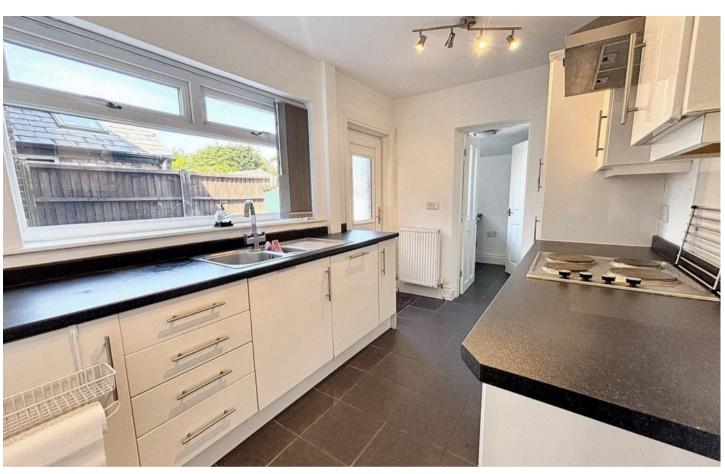

## Kitchen

11' 5" x 7' 6" (3.47m x 2.28m)

An excellent range of eye and low level units incorporating a stainless steel sink and drainer unit. Built in electric hob with extractor hood over and built in electric oven. Integrated fridge, freezer and dishwasher. Window to side, doors leading into storage and utility. Tiled flooring.