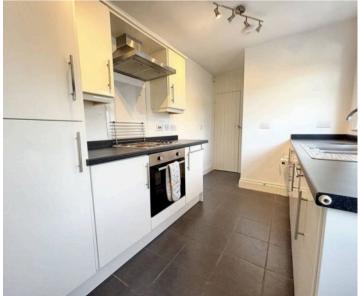

## Kitchen

11' 5" x 7' 6" (3.47m x 2.28m)

An excellent range of eye and low level units incorporating a stainless steel sink and drainer unit. Built in electric hob with extractor hood over and built in electric oven. Integrated fridge, freezer and dishwasher. Window to side, doors leading into storage and utility. Tiled flooring.