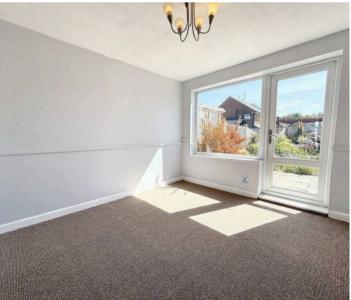

## Dining Room

10' 4" x 11' 7" (3.15m x 3.53m) Window to rear and glazed door into rear garden.