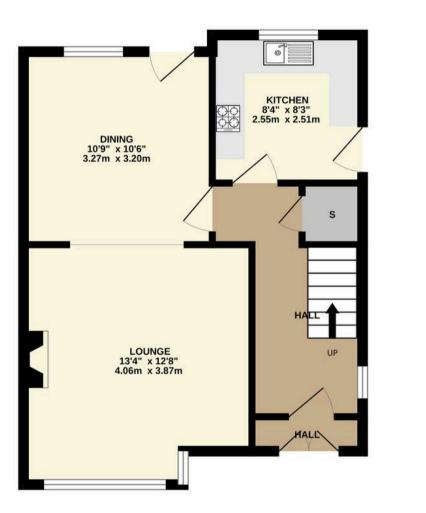

#### Entrance

Front door into porch with door into hallway. Doors leading from hall into kitchen and dining. Stairs to 1st floor and two storage cupboards.

## Lounge

11' 2" x 13' 5" (3.40m x 4.10m) Bay window to front and open plan into dining room.

## Dining Room

10' 4" x 11' 7" (3.15m x 3.53m) Window to rear and glazed door into rear garden.

### Kitchen

10' 5" x 8' 6" (3.18m x 2.58m)

A good range of eye and low level units incorporating sink and drainer unit, gas hob with extractor over. Plumbed for washing machine and dishwasher. Window to rear and door to side leading to rear garden.