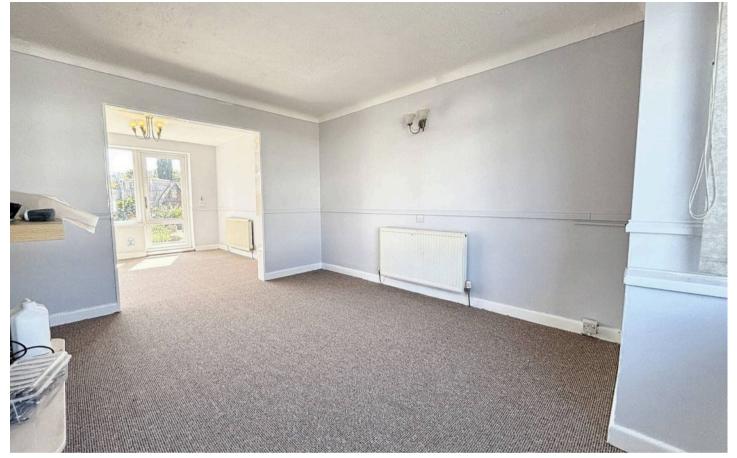

## Lounge

11' 2" x 13' 5" (3.40m x 4.10m) Bay window to front and open plan into dining room.

## Dining Room

10' 4" x 11' 7" (3.15m x 3.53m) Window to rear and glazed door into rear garden.