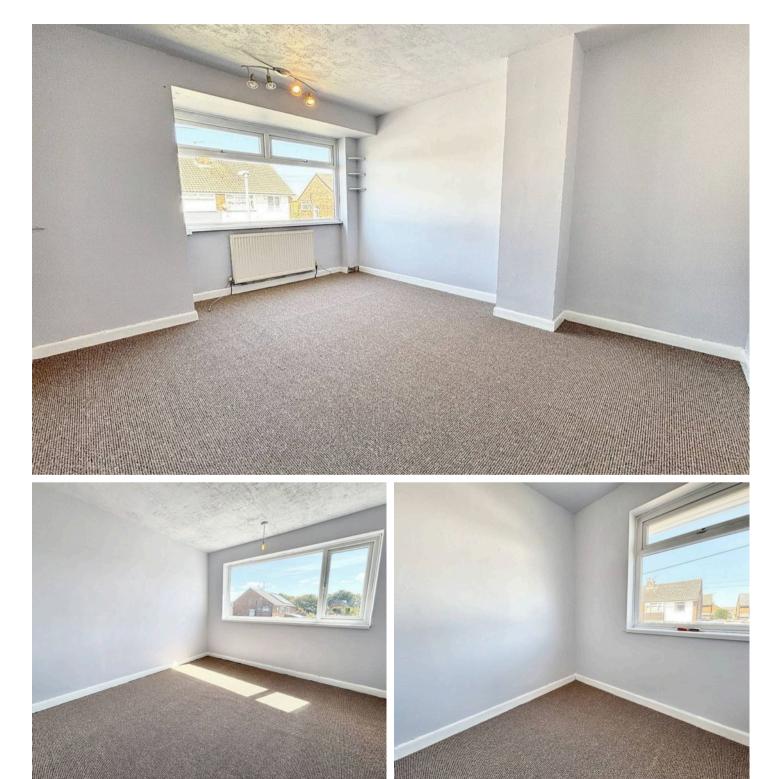

### **Bedroom One**

14' 2" x 11' 3" (4.32m x 3.44m) Bay window to front.

#### **Bedroom Two**

10' 4" x 10' 10" (3.16m x 3.30m) Window to rear.

**Bedroom Three** 6' 11" x 6' 11" (2.11m x 2.12m) Window to front.