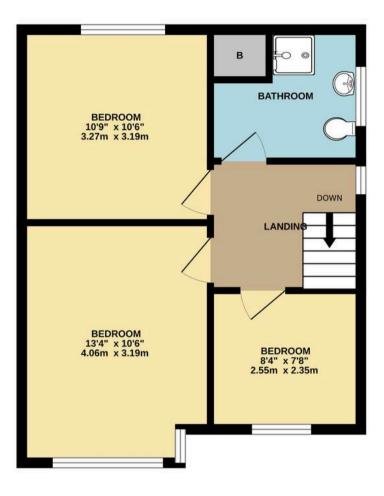

## Landing

Doors leading to three bedrooms and bathroom. Window to side.

### **Bedroom One**

14' 2" x 11' 3" (4.32m x 3.44m) Bay window to front.

#### **Bedroom Two**

10' 4" x 10' 10" (3.16m x 3.30m) Window to rear.

**Bedroom Three** 6' 11" x 6' 11" (2.11m x 2.12m) Window to front.