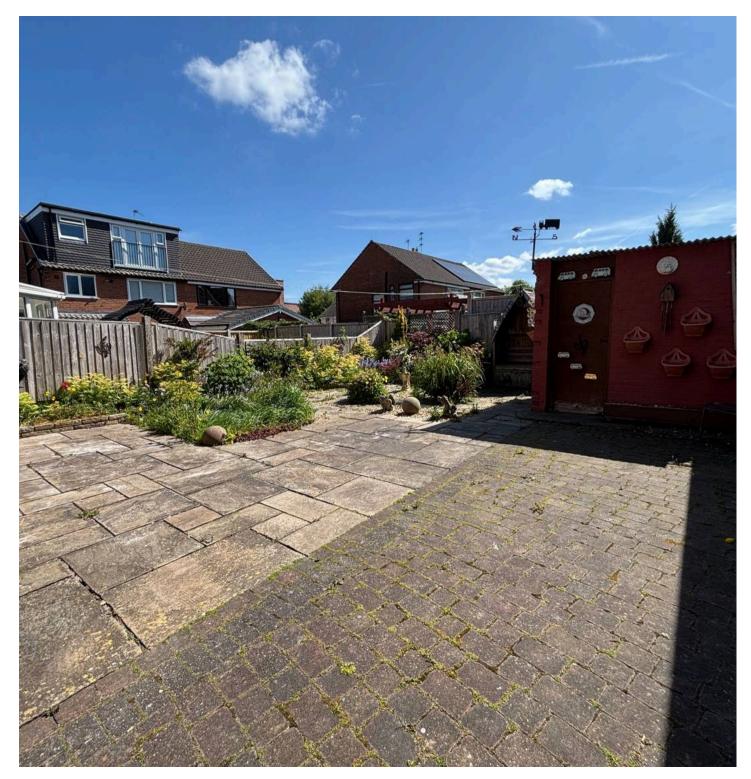

The enclosed rear garden provides a private outdoor space, ideal for relaxing or entertaining, while the private driveway ensures off-road parking for multiple vehicles. Situated within walking distance to the village amenities, you'll enjoy the convenience of local shops, schools, and transport links, making this property an excellent choice for those seeking both tranquillity and convenience. Additionally, with no onward chain, the process is streamlined for a quicker move-in.

# REAR GARDEN

Enclosed rear garden, flagged with planted borders and brick shed.

Whilst every attempt has been made to ensure the accuracy of the floorplan contained here, measurements of doors, windows, rooms and any other items are approximate and no responsibility is taken for any error, omission or mis-statement. This plan is for illustrative purposes only and should be used as such by any prospective purchaser. The services, systems and appliances shown have not been tested and no guarantee as to their operability or efficiency can be given. Made with Metropix ©2025