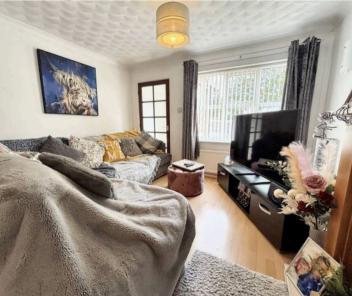

## **Lounge Dining**

11' 9" x 19' 9" (3.59m x 6.01m)

Window to front, understairs storage cupboard, open plan into dining. Stairs to 1st floor and door into kitchen. Laminate flooring.

## Conservatory

9' 6" x 7' 5" (2.89m x 2.27m)

French doors into garden. Laminate flooring.