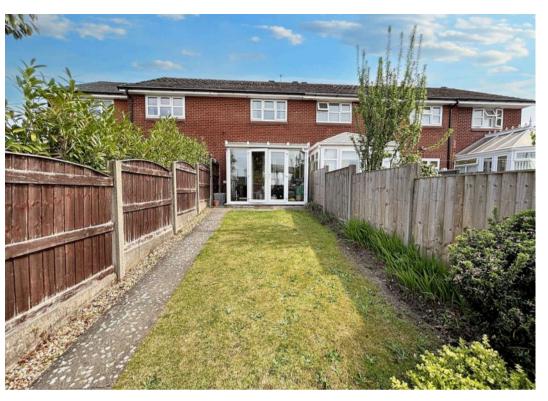

## GARDEN

Enclosed rear garden with lawn, path and planted boarders. Gate to rear to rear parking.

## OFF STREET

1 Parking Space

Rear parking, off road allocated.

15T FLOOR