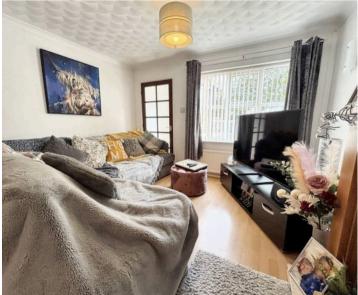

## **Lounge Dining**

11' 9" x 19' 9" (3.59m x 6.01m)

Window to front, understairs storage cupboard, open plan into dining. Stairs to 1st floor and door into kitchen. Laminate flooring.

## Conservatory

9' 6" x 7' 5" (2.89m x 2.27m)

French doors into garden. Laminate flooring.