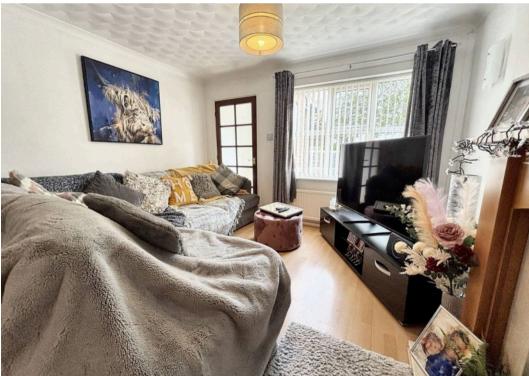

## **Lounge Dining**

11' 9" x 19' 9" (3.59m x 6.01m)

Window to front, understairs storage cupboard, open plan into dining. Stairs to 1st floor and door into kitchen. Laminate flooring.