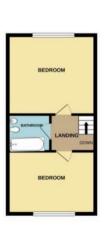

### Landing

Doors to both bedrooms and bathroom.

#### **Bedroom One**

12' 0" x 9' 7" (3.65m x 2.92m)

Window to front.

#### **Bedroom Two**

9' 11" x 11' 1" (3.02m x 3.39m)

Window to rear and built in storage cupboard, wardrobes and draws.

#### **Bathroom**

6' 10" x 6' 0" (2.09m x 1.84m)

Three piece suite comprising panelled bath with shower over and screen, pedestal wash hand basin and low level WC. Fully tiled and loft access.