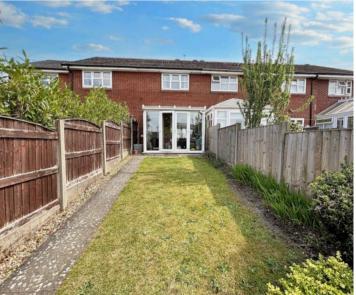

## GARDEN

Enclosed rear garden with lawn, path and planted boarders. Gate to rear to rear parking.