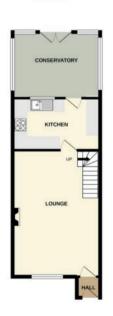

#### **Entrance Hall**

Front door into porch with door leading to lounge.

## **Lounge Dining**

11' 9" x 19' 9" (3.59m x 6.01m)

Window to front, understairs storage cupboard, open plan into dining. Stairs to 1st floor and door into kitchen. Laminate flooring.

## Conservatory

9' 6" x 7' 5" (2.89m x 2.27m)

French doors into garden. Laminate flooring.

#### Kitchen

11' 11" x 7' 11" (3.62m x 2.41m)

A range of eye and low level units incorporating a stainless steel sink and drainer unit. plumbed in for washing machine and freestanding hob/oven. Breakfast bar and door into conservatory.