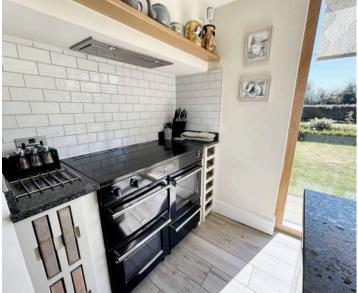

## Kitchen

An excellent range of eye and low level units incorporating ceramic sink, free standing oven with extractor built over, integrated fridge freezer and dishwash. Centre island with storage and feature floor to ceiling windows to front and window to rear. Opens into dining area.