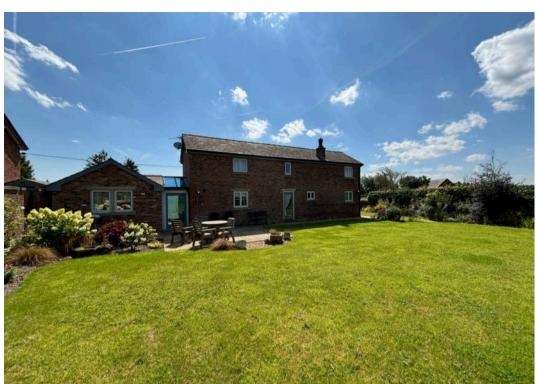

The Old Stables, Blackgate Lane, Mere Brow £1,850 pcm

This delightful detached barn conversion is available to let, offering a perfect blend of rustic charm and contemporary living in a tranquil rural setting. With characterful features throughout, the property provides a spacious and comfortable home with modern touches.

The property comprises of;

- Two En-Suite Bedrooms: The property includes two generously sized bedrooms, each with its own en-suite bathroom, ensuring privacy and convenience.
- Open Plan Living Area: The heart of the home features an expansive open plan kitchen, dining, and living space, ideal for relaxed living and entertaining.
- Annexe: A separate annexe provides a versatile living area, perfect for use as a guest suite, home office, or additional living space.
- Mature Gardens: The property benefits from wellmaintained front, side, and rear gardens, providing a peaceful outdoor space with plenty of privacy.
- **Private Driveway:** A private driveway offers ample parking and easy access to the property.
- Rural Location: Nestled in a serene and picturesque rural location, this barn conversion offers the perfect escape while still being within reach of local amenities.

## Rear Garden

Beautiful enclosed rear garden mainly lawn with patio area and planted out boarders.