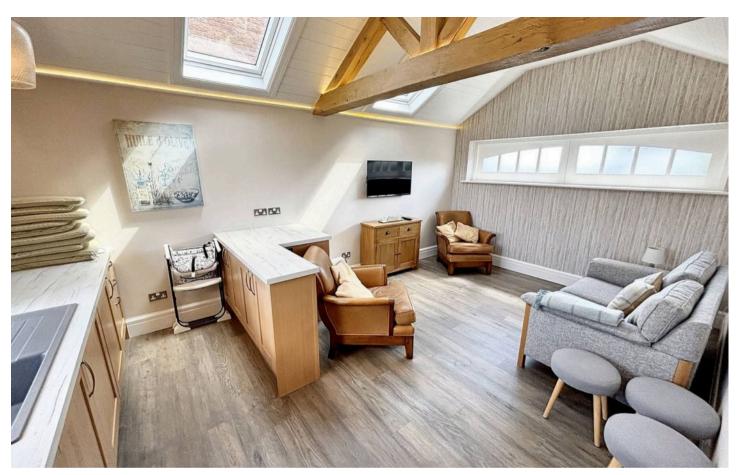

#### Annexe

Window to both front and rear. A range of units with sink and drainer unit. Currently used as additional reception and utility.