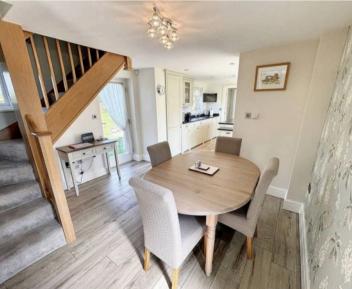

# **Dining Area**

Stairs to 1st floor and door to front and window to rear. Opens into lounge.