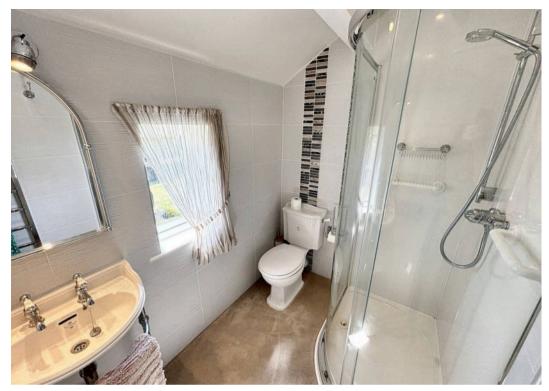

## **En-Suite**

Three piece suite comprising bath with mixer shower, vanity wash hand basin and low level WC. Window to front.

# **En-Suite**

Three piece suite comprising corner shower cubicle with mixer shower over, pedestal wash hand basin and low level WC.