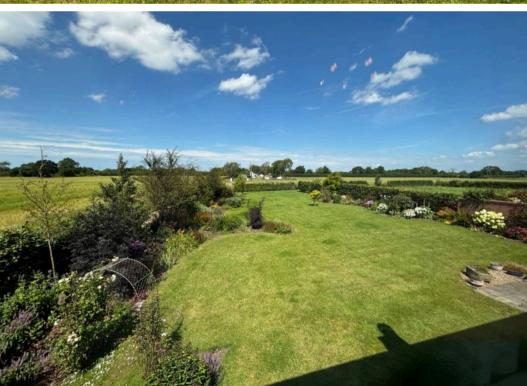

## Rear Garden

Beautiful enclosed rear garden mainly lawn with patio area and planted out boarders.