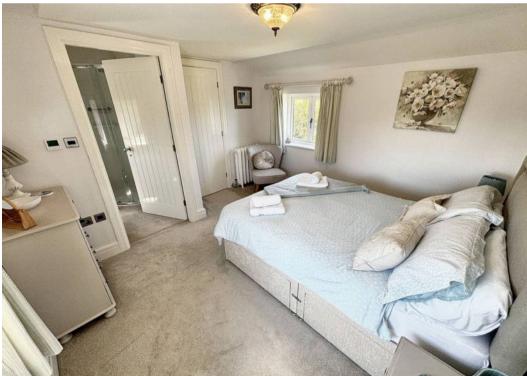

#### **Bedroom One**

Windows to front and rear. Door into En-Suite and storage cupboard.

## **En-Suite**

Three piece suite comprising bath with mixer shower, vanity wash hand basin and low level WC. Window to front.