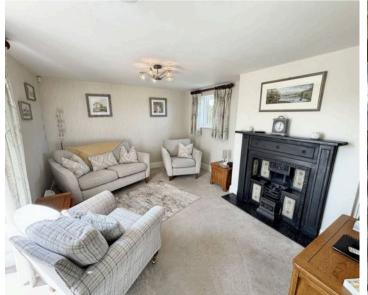

its with sink and drainer unit. Currently used as additional reception and utility.

## Landing

Doors to both bedrooms and storage cupboard. Window to rear.

#### **Bedroom One**

Windows to front and rear. Door into En-Suite and storage cupboard.

## **En-Suite**

Three piece suite comprising bath with mixer shower, vanity wash hand basin and low level WC. Window to front.







# **Bedroom Two**

Windows to front and rear with views into the garden. Door into En-Suite.

# **En-Suite**

Three piece suite comprising corner shower cubicle with mixer shower over, pedestal wash hand basin and low level WC.

## Rear Garden

Beautiful enclosed rear garden mainly lawn with patio area and planted out boarders.

# DRIVEWAY

3 Parking Spaces

Private driveway with spaces for up to three cars.

























# Victoria Estates & Property Management

49 Liverpool Road North, Burscough - L40 OSA

01704 897647 • victoria@vepm.co.uk • http://vepm.co.uk