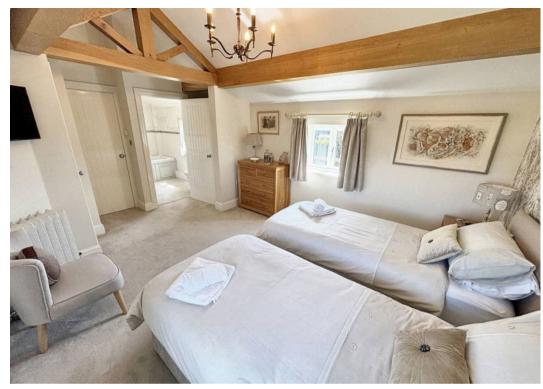

# **Bedroom Two**

Windows to front and rear with views into the garden. Door into En-Suite.

# **En-Suite**

Three piece suite comprising corner shower cubicle with mixer shower over, pedestal wash hand basin and low level WC.