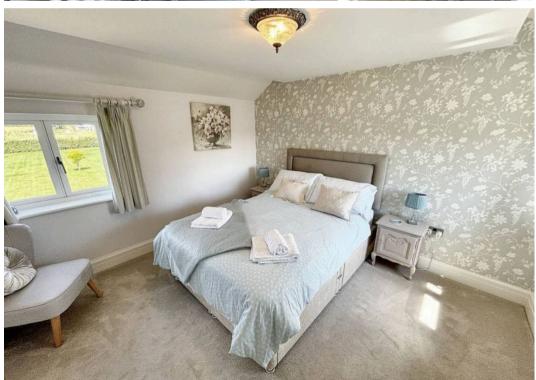

#### **Bedroom One**

Windows to front and rear. Door into En-Suite and storage cupboard.