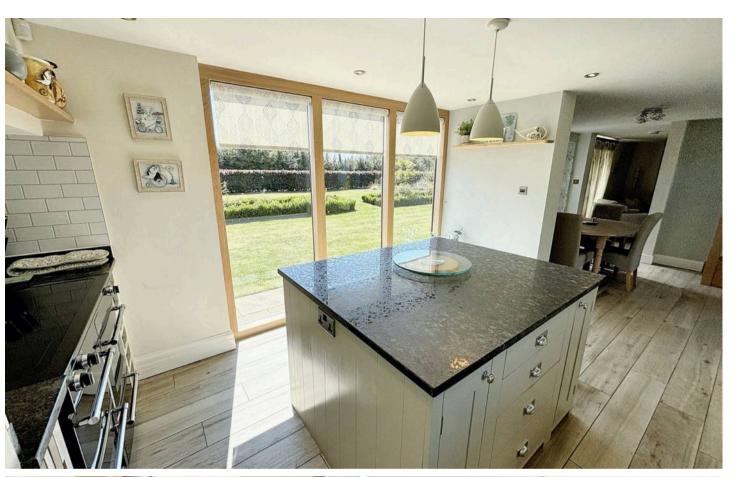

## Kitchen

An excellent range of eye and low level units incorporating ceramic sink, free standing oven with extractor built over, integrated fridge freezer and dishwash. Centre island with storage and feature floor to ceiling windows to front and window to rear. Opens into dining area.

# **Dining Area**

Stairs to 1st floor and door to front and window to rear. Opens into lounge.