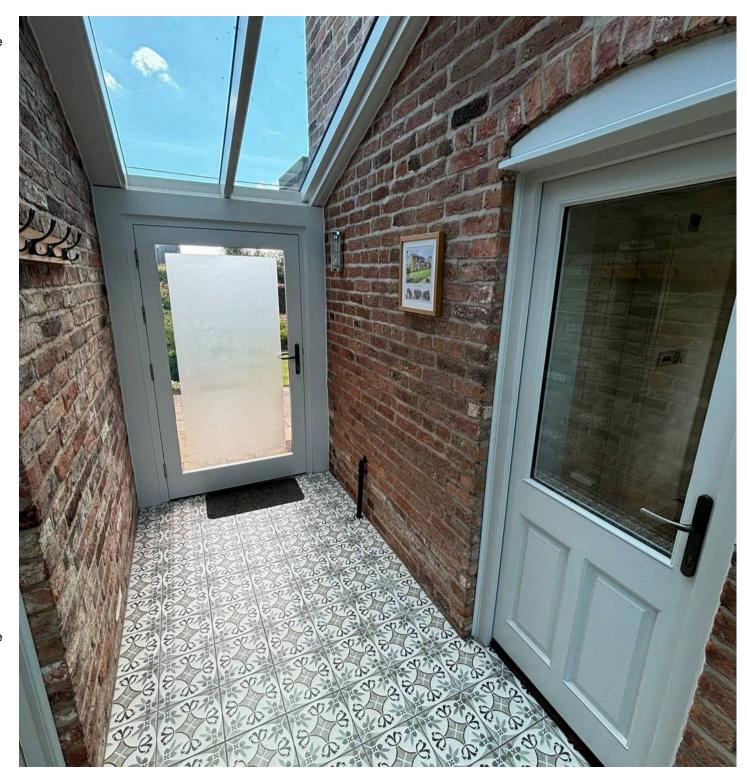

#### **Entrance Hall**

Front door into porch with door leading out to rear garden and doors into annexe and inner hallway. Tiled flooring.