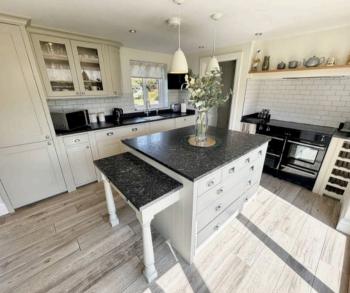

## Kitchen

An excellent range of eye and low level units incorporating ceramic sink, free standing oven with extractor built over, integrated fridge freezer and dishwash. Centre island with storage and feature floor to ceiling windows to front and window to rear. Opens into dining area.