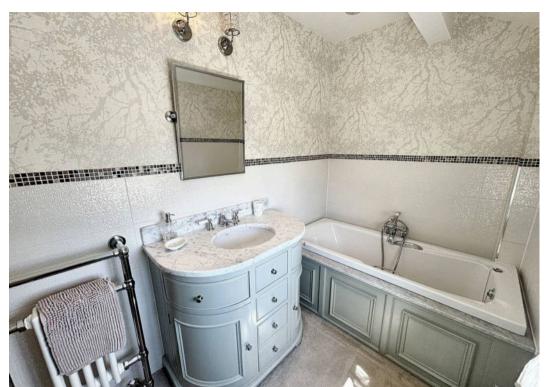

## **En-Suite**

Three piece suite comprising bath with mixer shower, vanity wash hand basin and low level WC. Window to front.