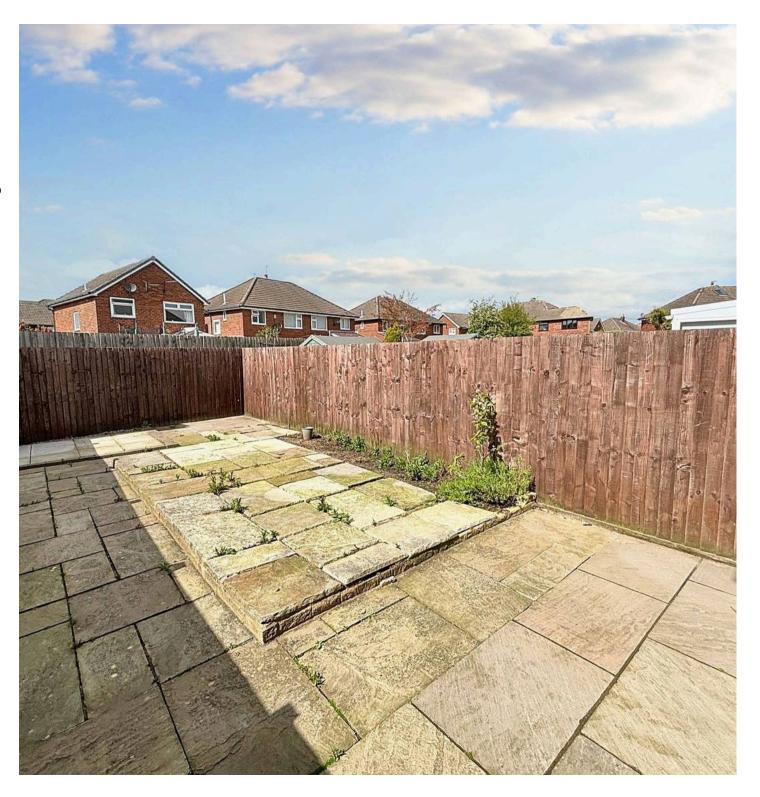

## Rear Garden

Enclosed rear garden fully flagged and gate to side leading to front driveway.