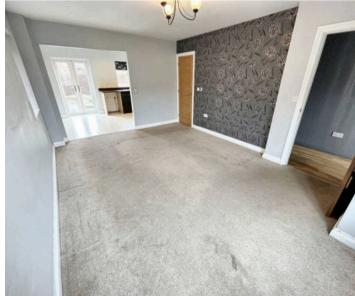

## Lounge

11' 5" x 17' 0" (3.49m x 5.18m)

Window to front and side. Fireplace. Understairs storage cupboard. Open plan into kitchen dining.