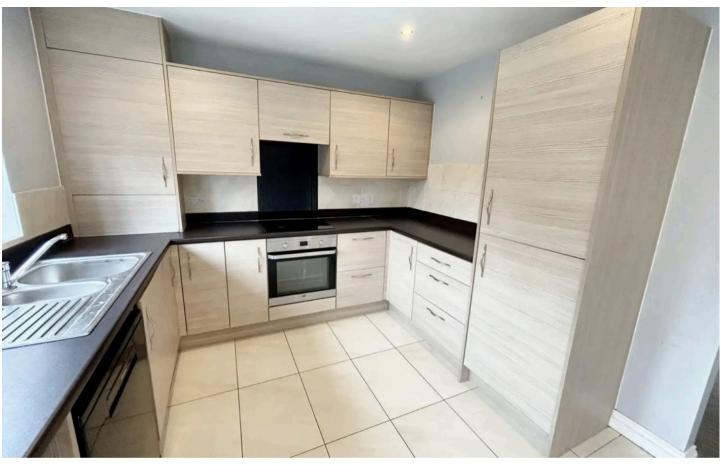

#### Kitchen

An excellent range of eye and low level units incorporating stainless steel sink and drainer unit. Built in electric hob with canopy style extractor built over and built in electric oven. Partly tiled walls and flooring. Integrated fridge freezer and plumbed for both washing machine and dishwasher. Window to rear. French doors to the rear leading into the garden.