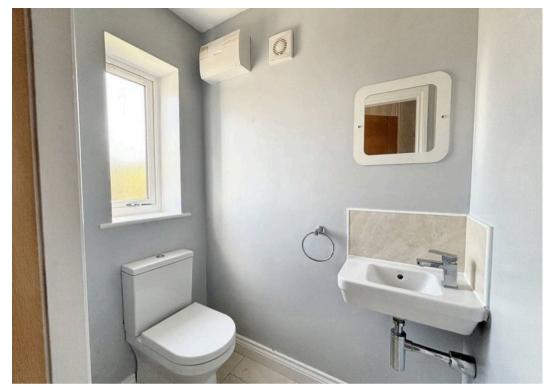

#### Cloakroom

Two piece suite comprising low level WC and wash hand basin. Tiled flooring and window to front.