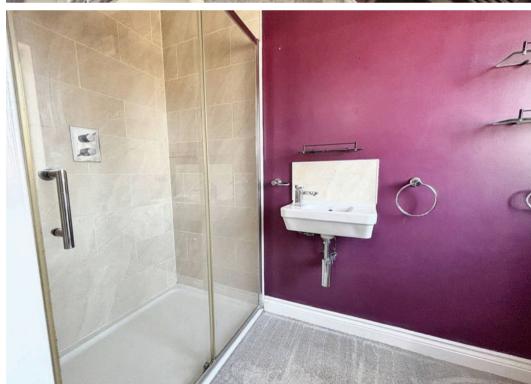

#### En-suite

3' 11" x 6' 10" (1.20m x 2.08m)

Three piece suite comprising double shower cubicle, pedestal wash hand basin and low level WC. Heated towel rail and window to rear.