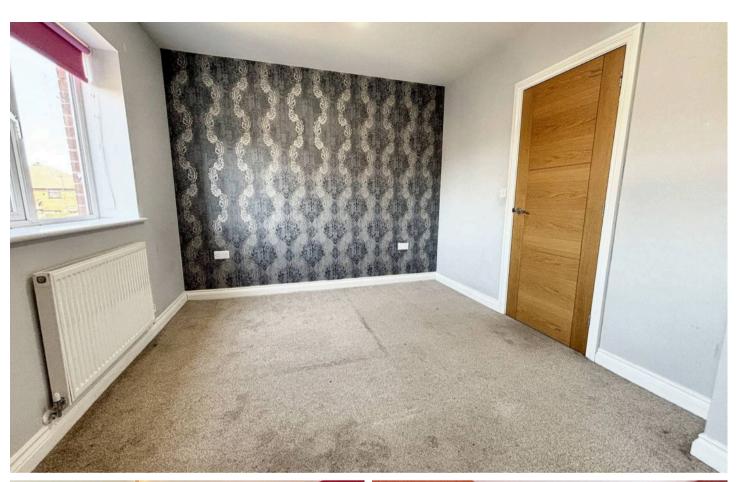

#### **Bedroom Two**

7' 7" x 12' 0" (2.31m x 3.66m) Window to front.

#### **Bedroom Three**

7' 11" x 7' 0" (2.42m x 2.14m)

Window to front.