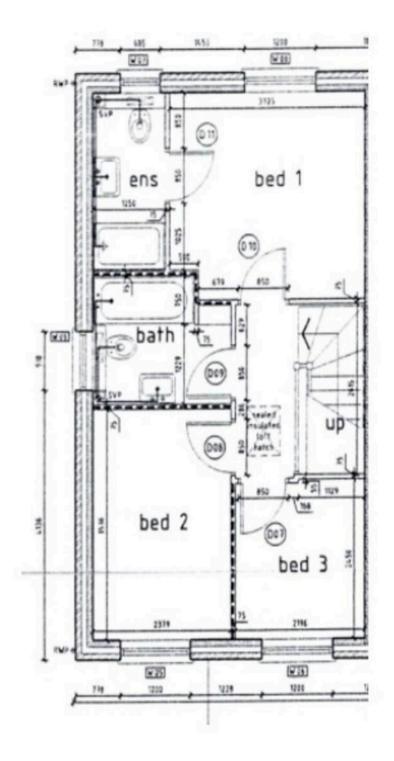

#### Landing

Doors to three bedrooms and bathroom. Loft access.

#### **Bedroom One**

10' 9" x 9' 10" (3.27m x 3.00m) Window to rear. Door to En-suite.

#### En-suite

3' 11" x 6' 10" (1.20m x 2.08m)

Three piece suite comprising double shower cubicle, pedestal wash hand basin and low level WC. Heated towel rail and window to rear.

#### **Bedroom Two**

7' 7" x 12' 0" (2.31m x 3.66m) Window to front.

#### **Bedroom Three**

7' 11" x 7' 0" (2.42m x 2.14m)

Window to front.

## Bathroom

6' 5" x 7' 10" (1.95m x 2.38m)

Three piece suite comprising panelled bath, pedestal wash hand basin and low level WC. Heated towel rail and window to side.