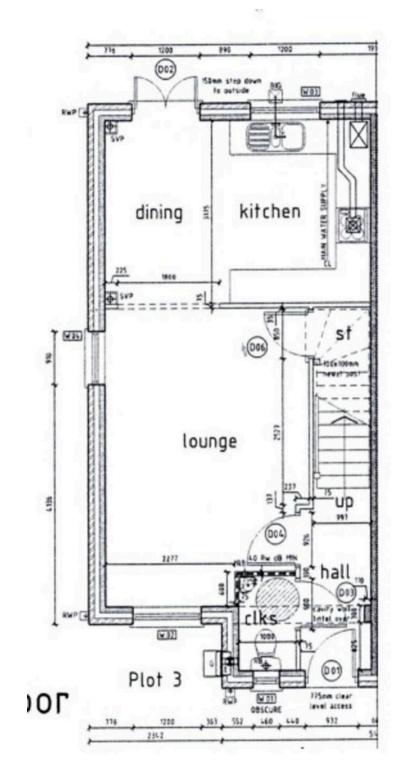

#### **Entrance Hall**

Front door to hall. Door to lounge and cloakroom.

#### Cloakroom

Two piece suite comprising low level WC and wash hand basin. Tiled flooring and window to front.

## Lounge

11' 5" x 17' 0" (3.49m x 5.18m)

Window to front and side. Fireplace. Understairs storage cupboard. Open plan into kitchen dining.

#### Kitchen

An excellent range of eye and low level units incorporating stainless steel sink and drainer unit. Built in electric hob with canopy style extractor built over and built in electric oven. Partly tiled walls and flooring. Integrated fridge freezer and plumbed for both washing machine and dishwasher. Window to rear. French doors to the rear leading into the garden.