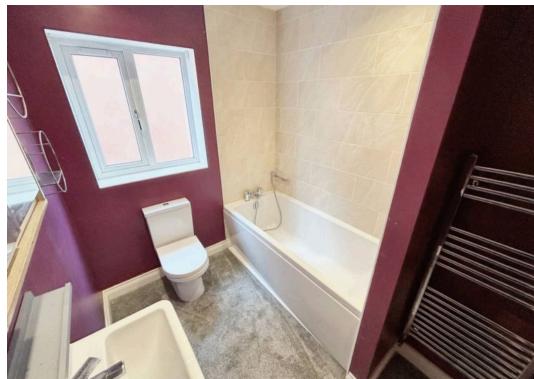

## Bathroom

6' 5" x 7' 10" (1.95m x 2.38m)

Three piece suite comprising panelled bath, pedestal wash hand basin and low level WC. Heated towel rail and window to side.