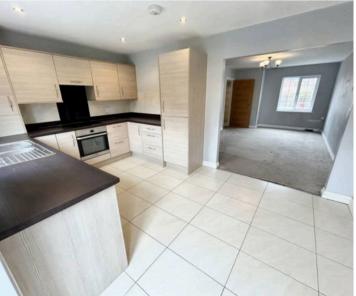

#### Kitchen

An excellent range of eye and low level units incorporating stainless steel sink and drainer unit. Built in electric hob with canopy style extractor built over and built in electric oven. Partly tiled walls and flooring. Integrated fridge freezer and plumbed for both washing machine and dishwasher. Window to rear. French doors to the rear leading into the garden.