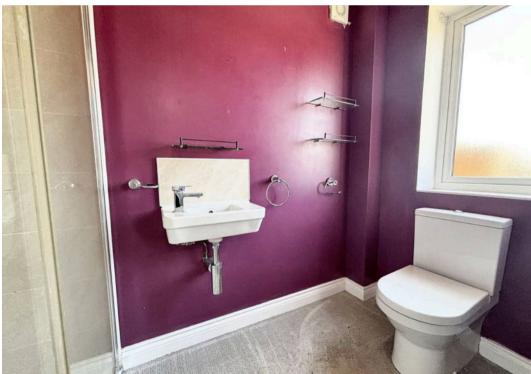

#### En-suite

3' 11" x 6' 10" (1.20m x 2.08m)

Three piece suite comprising double shower cubicle, pedestal wash hand basin and low level WC. Heated towel rail and window to rear.