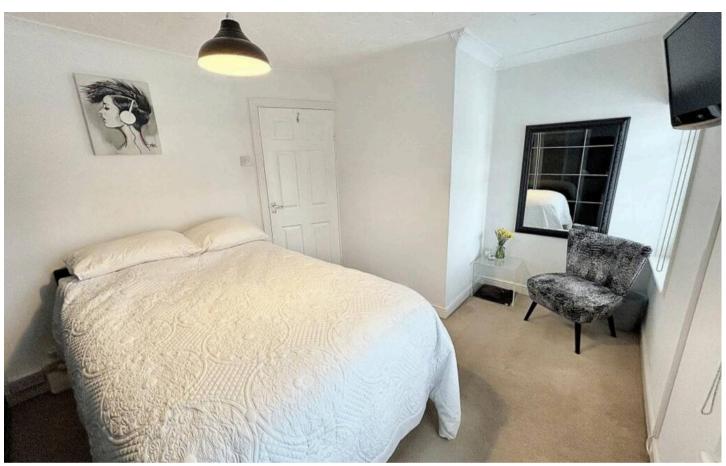

#### **Bedroom One**

10' 4" x 8' 10" (3.14m x 2.70m)

Two windows to front with shutters. Built in/Fitted wardrobes.