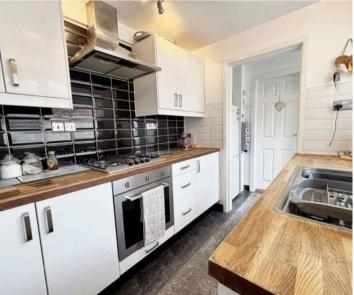

#### Kitchen

6' 9" x 7' 11" (2.07m x 2.42m)

An excellent range of eye and low level units incorporating a stainless steel sink and drainer unit. Built in gas hob with canopy style extractor hood, built in electric oven and plumbed for washing machine. Partly tiled walls and doors leading to rear porch, bathroom and rear garden. Window to side.