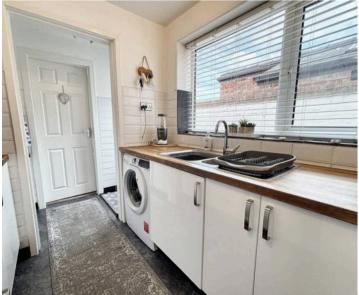

#### Kitchen

6' 9" x 7' 11" (2.07m x 2.42m)

An excellent range of eye and low level units incorporating a stainless steel sink and drainer unit. Built in gas hob with canopy style extractor hood, built in electric oven and plumbed for washing machine. Partly tiled walls and doors leading to rear porch, bathroom and rear garden. Window to side.