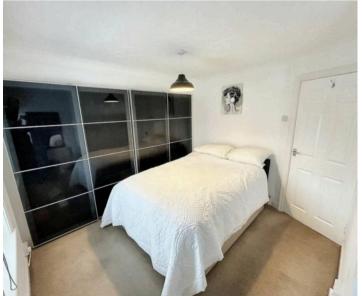

#### **Bedroom One**

10' 4" x 8' 10" (3.14m x 2.70m)

Two windows to front with shutters. Built in/Fitted wardrobes.