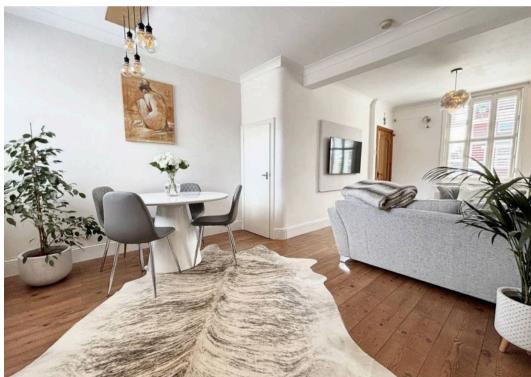

#### Lounge

11' 1" x 22' 8" (3.38m x 6.90m)

Window to front with shutters. Log burner featured. Open plan into dining. Laminate flooring.

#### **Dining Room**

9' 8" x 12' 6" (2.95m x 3.82m)

Storage cupboard under stairs. Window to rear and door into Kitchen.