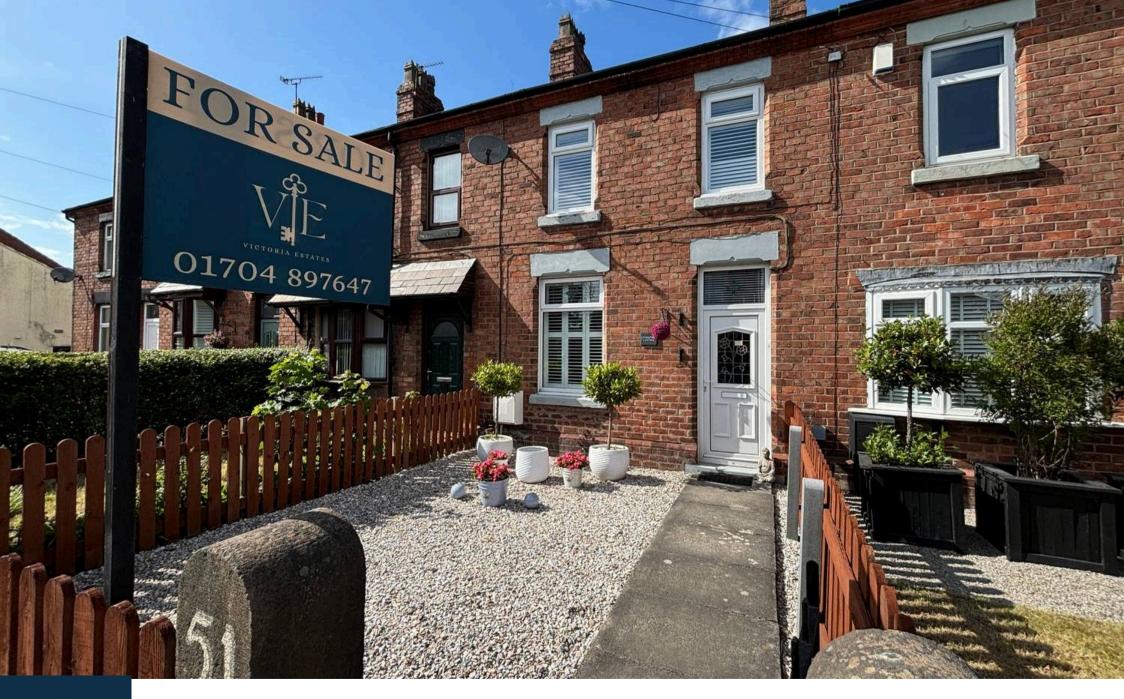

51 Square Lane, Burscough In Excess of £200,000

### Square Lane, Burscough

Mid Terraced House located in Burscough, close to both local amenities and transport links. The ground floor benefits from hall, open plan lounge dining featuring a multi-fuel log burner, kitchen and bathroom. Upstairs you have three good sized bedrooms with the master having built in/fitted wardrobes.

Externally the property benefits from front and two rear gardens. Off road parking is located to the rear of your property. Modern throughout - perfect for you first time buyers.

Council Tax band: B

Tenure: Freehold

- Mid Terraced Cottage
- Three Bedrooms
- Open Plan Lounge Dining
- Modern Throughout
- Rear Allocated Parking
- Enclosed Rear Patio & Garden
- Freehold
- Ideal For First Time Buyers

#### FRONT GARDEN

Enclosed front garden, gravelled.