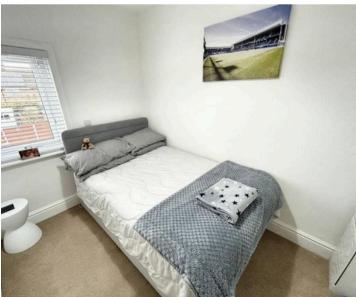

#### **Bedroom Two**

6' 11" x 9' 10" (2.10m x 2.99m) Window to rear. Loft Access

#### **Bedroom Three**

Window to rear.

7' 0" x 11' 8" (2.13m x 3.55m)