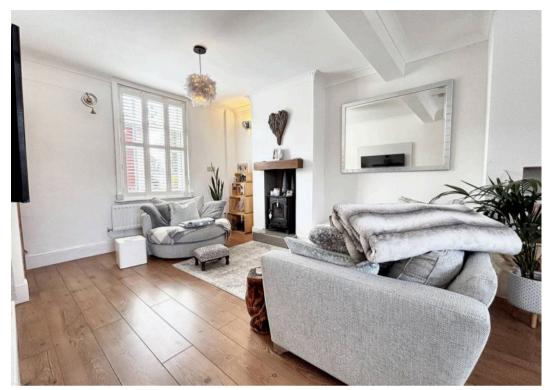

#### Lounge

11' 1" x 22' 8" (3.38m x 6.90m)

Window to front with shutters. Log burner featured. Open plan into dining. Laminate flooring.