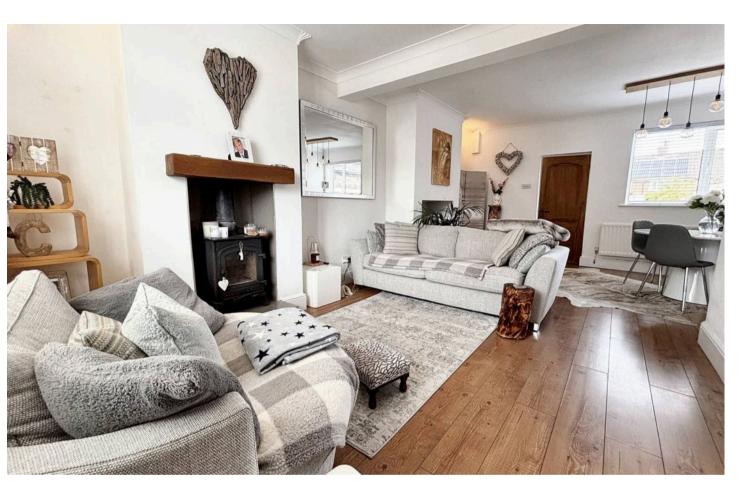

#### Lounge

11' 1" x 22' 8" (3.38m x 6.90m)

Window to front with shutters. Log burner featured. Open plan into dining. Laminate flooring.

#### **Dining Room**

9' 8" x 12' 6" (2.95m x 3.82m)

Storage cupboard under stairs. Window to rear and door into Kitchen.