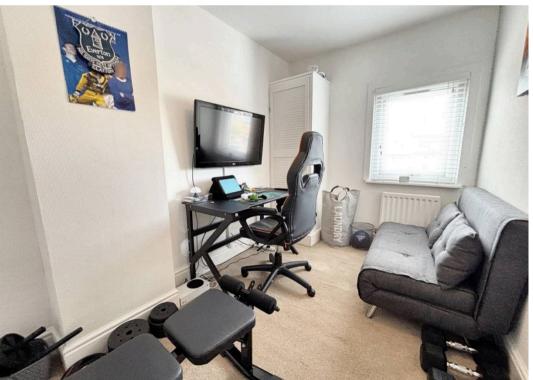

#### **Bedroom Two**

6' 11" x 9' 10" (2.10m x 2.99m) Window to rear. Loft Access

#### **Bedroom Three**

Window to rear.

7' 0" x 11' 8" (2.13m x 3.55m)