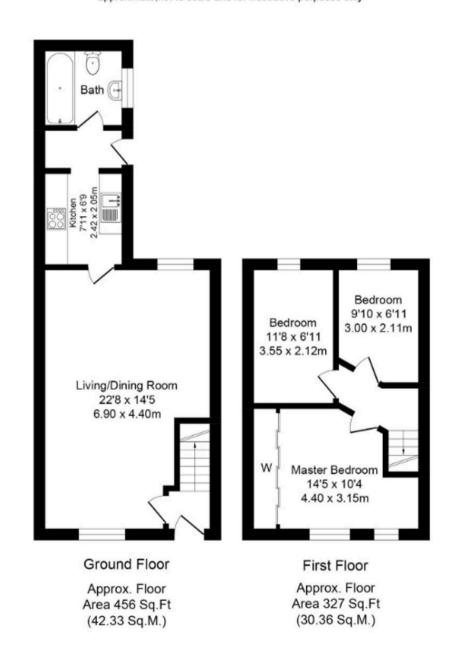

# Square Lane, Burscough Total Approx. Floor Area 782 Sq.ft. (72.69 Sq.M.)

Whilst every effort is made to accurately reproduce these floor plans, measurements are approximate, not to scale and for illustrative purposes only

#### **Entrance Hall**

Front door to hallway, door to lounge and stairs to 1st floor.

#### Lounge

11' 1" x 22' 8" (3.38m x 6.90m)

Window to front with shutters. Log burner featured. Open plan into dining. Laminate flooring.

#### **Dining Room**

9' 8" x 12' 6" (2.95m x 3.82m)

Storage cupboard under stairs. Window to rear and door into Kitchen.

#### Kitchen

6' 9" x 7' 11" (2.07m x 2.42m)

An excellent range of eye and low level units incorporating a stainless steel sink and drainer unit. Built in gas hob with canopy style extractor hood, built in electric oven and plumbed for washing machine. Partly tiled walls and doors leading to rear porch, bathroom and rear garden. Window to side.

#### **Bathroom**

5' 5" x 6' 9" (1.65m x 2.06m)

Three piece suit comprising a double shower cubicle, pedestal wash hand basin and low level WC. Heated towel rail and window to side.

#### **Bedroom One**

10' 4" x 8' 10" (3.14m x 2.70m)

Two windows to front with shutters. Built in/Fitted wardrobes.

#### **Bedroom Two**

6' 11" x 9' 10" (2.10m x 2.99m) Window to rear. Loft Access

#### **Bedroom Three**

Window to rear.

7' 0" x 11' 8" (2.13m x 3.55m)