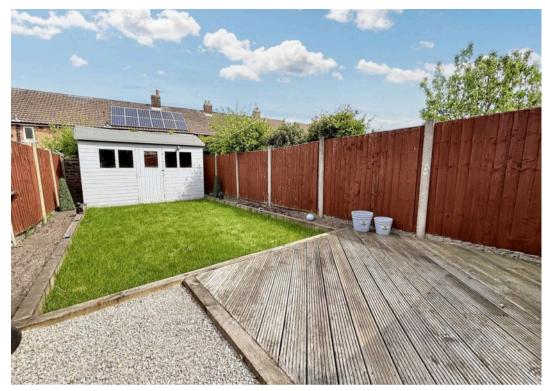

#### REAR GARDEN

Small rear patio, water tap and shed. Gate leading to right of way with parking for two cars then gate access to second rear garden. Enclosed with decked area, planted out boarders and lawn. Wooden shed to rear of garden.