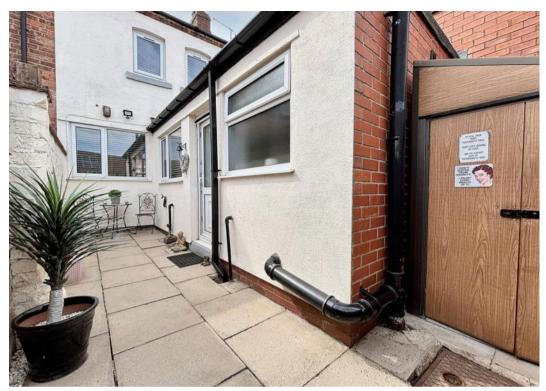

#### REAR GARDEN

Small rear patio, water tap and shed. Gate leading to right of way with parking for two cars then gate access to second rear garden. Enclosed with decked area, planted out boarders and lawn. Wooden shed to rear of garden.