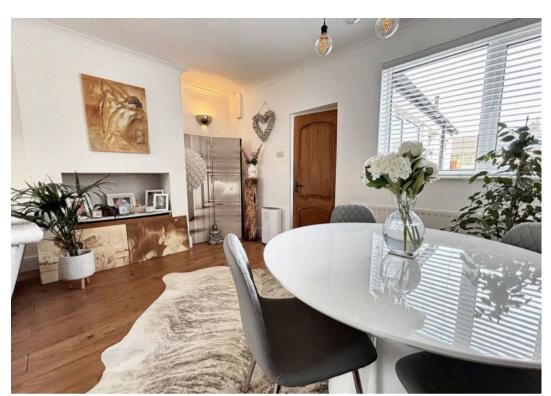

#### **Dining Room**

9' 8" x 12' 6" (2.95m x 3.82m)

Storage cupboard under stairs. Window to rear and door into Kitchen.

#### Kitchen

6' 9" x 7' 11" (2.07m x 2.42m)

An excellent range of eye and low level units incorporating a stainless steel sink and drainer unit. Built in gas hob with canopy style extractor hood, built in electric oven and plumbed for washing machine. Partly tiled walls and doors leading to rear porch, bathroom and rear garden. Window to side.