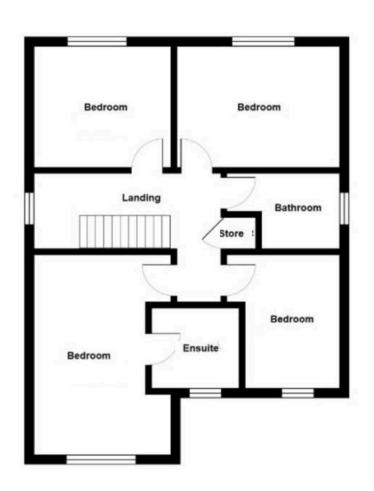

# Landing

Loft access with ladders. Doors leading to four bedrooms, bathroom and storage cupboard housing water tank.

#### **Bedroom One**

10' 2" x 15' 5" (3.09m x 4.71m)

Window to front and door into En-Suite.

#### **En-Suite**

6' 9" x 5' 8" (2.05m x 1.73m)

Three piece suite comprising shower cubicle, vanity wash hand basin and low level WC. Window to front and partly tiled walls.

## **Bedroom Two**

9' 7" x 12' 9" (2.93m x 3.88m)

Window to rear.

#### **Bedroom Three**

9' 7" x 10' 6" (2.91m x 3.19m)

Window to rear.

## **Bedroom Four**

7' 1" x 10' 2" (2.17m x 3.11m)

Window to front.

#### Bathroom

6' 2" x 8' 10" (1.89m x 2.69m)

Three piece suite comprising panelled bath with shower over, vanity wash hand basin and low level WC. Window to rear. Heated towel rail and partly tiled walls.