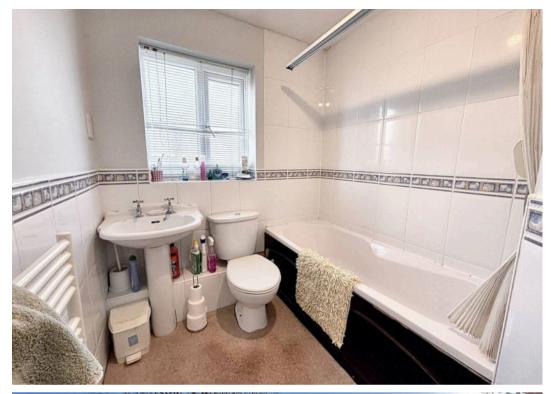

#### Bathroom

6' 2" x 8' 10" (1.89m x 2.69m)

Three piece suite comprising panelled bath with shower over, vanity wash hand basin and low level WC. Window to rear. Heated towel rail and partly tiled walls.