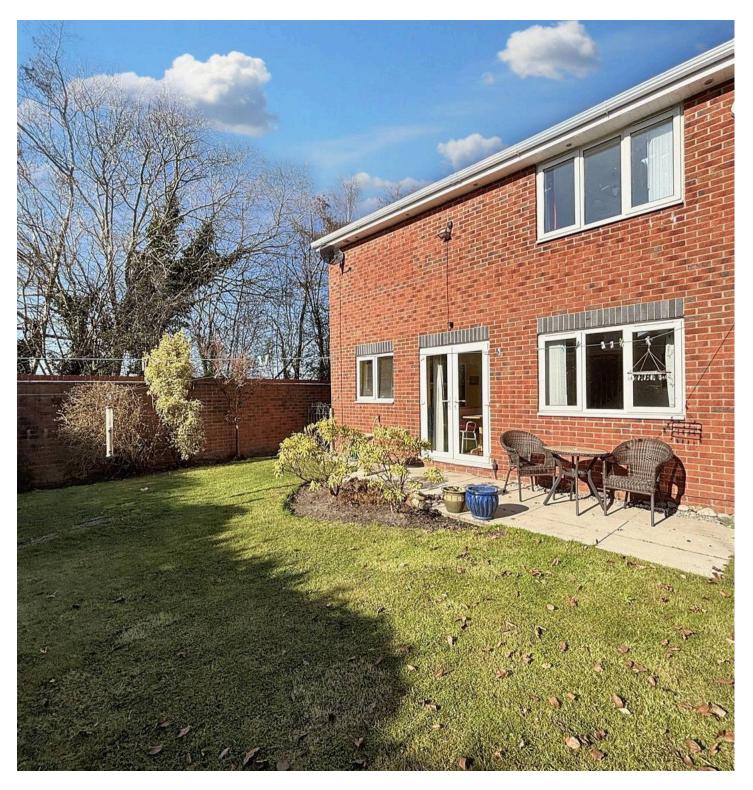

#### Rear Garden

Enclosed rear garden with planted out boarders, lawn and patio. Water tap and gate to side leading to front.