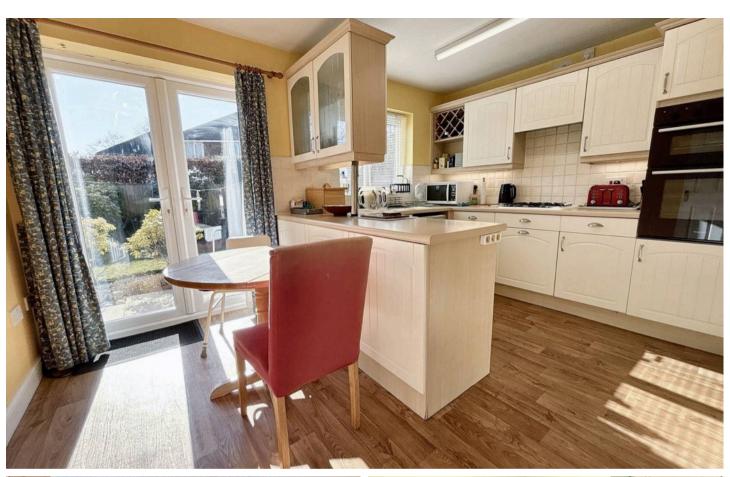

### **Kitchen Diner**

9' 4" x 13' 4" (2.85m x 4.07m)

A good range of eye and low level units incorporating 1 and a half stainless steel sink and drainer unit, built in double oven and built in gas hob with extractor built over. Dining area with French doors to rear and window to rear. Door into utility room.

## **Utility Room**

6' 3" x 7' 7" (1.90m x 2.30m)

Stainless steel sink and drainer unit, cupboard for storage below. Plumbed in for washing machine. Boiler in cupboard and door to side leading to front or rear garden.