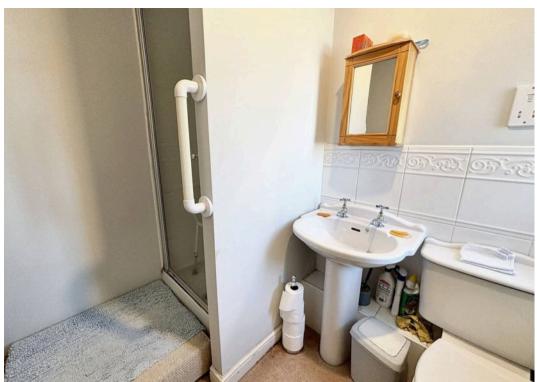

#### **En-Suite**

6' 9" x 5' 8" (2.05m x 1.73m)

Three piece suite comprising shower cubicle, vanity wash hand basin and low level WC. Window to front and partly tiled walls.