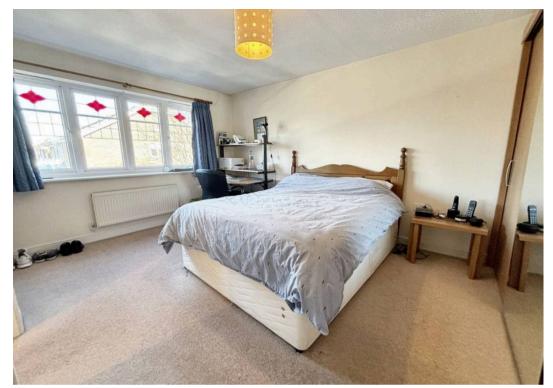

#### **Bedroom One**

10' 2" x 15' 5" (3.09m x 4.71m)

Window to front and door into En-Suite.