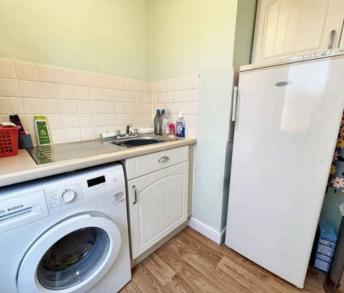

## **Utility Room**

6' 3" x 7' 7" (1.90m x 2.30m)

Stainless steel sink and drainer unit, cupboard for storage below. Plumbed in for washing machine. Boiler in cupboard and door to side leading to front or rear garden.