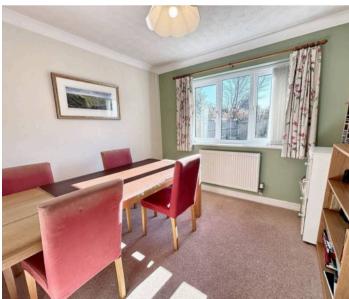

n and built in gas hob with extractor built over. Dining area with French doors to rear and window to rear. Door into utility room.

## **Utility Room**

6' 3" x 7' 7" (1.90m x 2.30m)

Stainless steel sink and drainer unit, cupboard for storage below. Plumbed in for washing machine. Boiler in cupboard and door to side leading to front or rear garden.

# **Dining Room**

9' 9" x 9' 6" (2.97m x 2.89m)

Window to rear.

## Study

6' 11" x 10' 2" (2.12m x 3.10m)

Bow window to front.

#### WC

Two piece suite comprising vanity wash hand basin and low level WC. Window to side.

# Landing

Loft access with ladders. Doors leading to four bedrooms, bathroom and storage cupboard housing water tank.

#### **Bedroom One**

10' 2" x 15' 5" (3.09m x 4.71m)

Window to front and door into En-Suite.







#### **En-Suite**

6' 9" x 5' 8" (2.05m x 1.73m)

Three piece suite comprising shower cubicle, vanity wash hand basin and low level WC. Window to front and partly tiled walls.

## **Bedroom Two**

9' 7" x 12' 9" (2.93m x 3.88m)

Window to rear.

#### **Bedroom Three**

9' 7" x 10' 6" (2.91m x 3.19m)

Window to rear.

## **Bedroom Four**

7' 1" x 10' 2" (2.17m x 3.11m)

Window to front.

#### Bathroom

6' 2" x 8' 10" (1.89m x 2.69m)

Three piece suite comprising panelled bath with shower over, vanity wash hand basin and low level WC. Window to rear. Heated towel rail and partly tiled walls.

## Garage

Up and over door to front. Electrics and lighting.

#### Rear Garden

Enclosed rear garden with planted out boarders, lawn and patio. Water tap and gate to side leading to front.