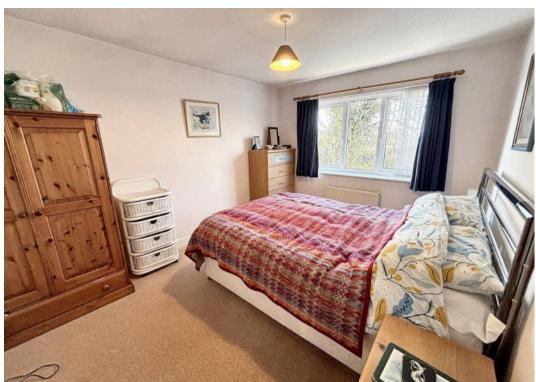

## **Bedroom Two**

9' 7" x 12' 9" (2.93m x 3.88m)

Window to rear.

#### **Bedroom Three**

9' 7" x 10' 6" (2.91m x 3.19m)

Window to rear.