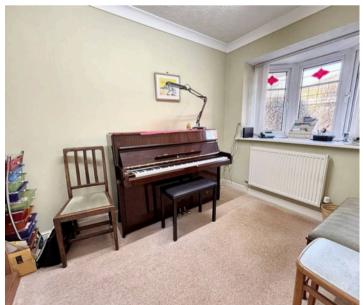

ven and built in gas hob with extractor built over. Dining area with French doors to rear and window to rear. Door into utility room.

## **Utility Room**

6' 3" x 7' 7" (1.90m x 2.30m)

Stainless steel sink and drainer unit, cupboard for storage below. Plumbed in for washing machine. Boiler in cupboard and door to side leading to front or rear garden.

# **Dining Room**

9' 9" x 9' 6" (2.97m x 2.89m)

Window to rear.

## Study

6' 11" x 10' 2" (2.12m x 3.10m)

Bow window to front.

#### WC

Two piece suite comprising vanity wash hand basin and low level WC. Window to side.

# Landing

Loft access with ladders. Doors leading to four bedrooms, bathroom and storage cupboard housing water tank.

#### **Bedroom One**

10' 2" x 15' 5" (3.09m x 4.71m)

Window to front and door into En-Suite.







#### **En-Suite**

6' 9" x 5' 8" (2.05m x 1.73m)

Three piece suite comprising shower cubicle, vanity wash hand basin and low level WC. Window to front and partly tiled walls.

## **Bedroom Two**

9' 7" x 12' 9" (2.93m x 3.88m)

Window to rear.

#### **Bedroom Three**

9' 7" x 10' 6" (2.91m x 3.19m)

Window to rear.

## **Bedroom Four**

7' 1" x 10' 2" (2.17m x 3.11m)

Window to front.

#### Bathroom

6' 2" x 8' 10" (1.89m x 2.69m)

Three piece suite comprising panelled bath with shower over, vanity wash hand basin and low level WC. Window to rear. Heated towel rail and partly tiled walls.

## Garage

Up and over door to front. Electrics and lighting.

#### Rear Garden

Enclosed rear garden with planted out boarders, lawn and patio. Water tap and gate to side leading to front.