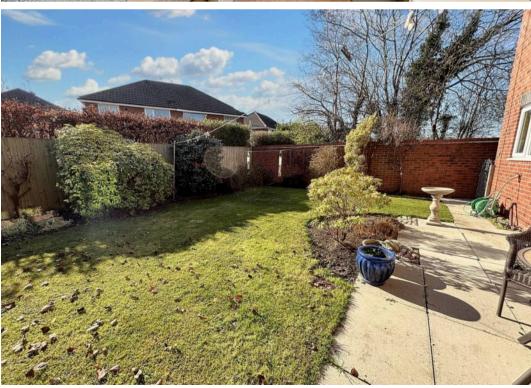

#### Rear Garden

Enclosed rear garden with planted out boarders, lawn and patio. Water tap and gate to side leading to front.