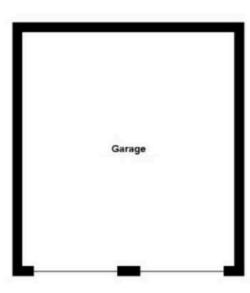

**

6' 9" x 5' 8" (2.05m x 1.73m)

Three piece suite comprising shower cubicle, vanity wash hand basin and low level WC. Window to front and partly tiled walls.

## **Bedroom Two**

9' 7" x 12' 9" (2.93m x 3.88m)

Window to rear.

#### **Bedroom Three**

9' 7" x 10' 6" (2.91m x 3.19m)

Window to rear.

## **Bedroom Four**

7' 1" x 10' 2" (2.17m x 3.11m)

Window to front.

#### Bathroom

6' 2" x 8' 10" (1.89m x 2.69m)

Three piece suite comprising panelled bath with shower over, vanity wash hand basin and low level WC. Window to rear. Heated towel rail and partly tiled walls.

## Garage

Up and over door to front. Electrics and lighting.

#### Rear Garden

Enclosed rear garden with planted out boarders, lawn and patio. Water tap and gate to side leading to front.































# Victoria Estates & Property Management

49 Liverpool Road North, Burscough - L40 OSA

01704 897647 • victoria@vepm.co.uk • http://vepm.co.uk