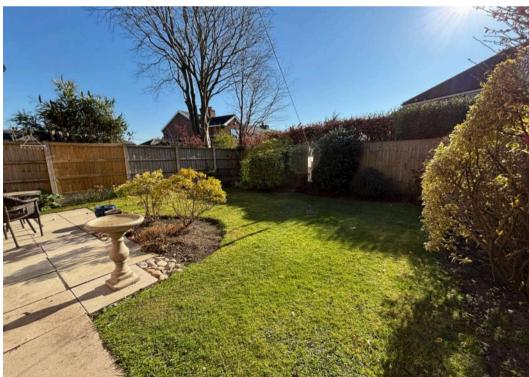

#### Rear Garden

Enclosed rear garden with planted out boarders, lawn and patio. Water tap and gate to side leading to front.