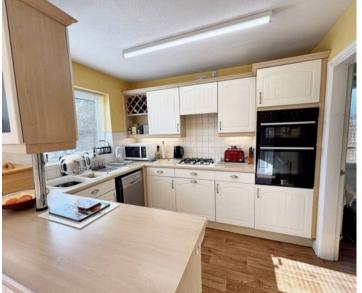

### **Kitchen Diner**

9' 4" x 13' 4" (2.85m x 4.07m)

A good range of eye and low level units incorporating 1 and a half stainless steel sink and drainer unit, built in double oven and built in gas hob with extractor built over. Dining area with French doors to rear and window to rear. Door into utility room.