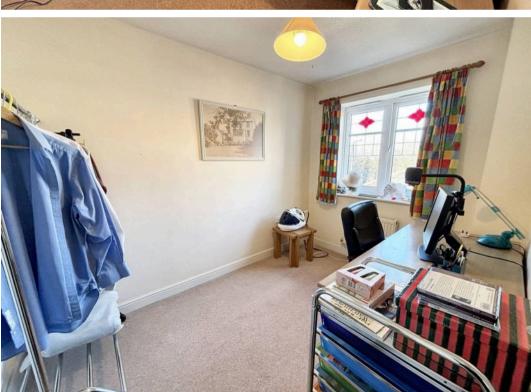

### **En-Suite**

6' 9" x 5' 8" (2.05m x 1.73m)

Three piece suite comprising shower cubicle, vanity wash hand basin and low level WC. Window to front and partly tiled walls.

## **Bedroom Two**

9' 7" x 12' 9" (2.93m x 3.88m)

Window to rear.

#### **Bedroom Three**

9' 7" x 10' 6" (2.91m x 3.19m)

Window to rear.

## **Bedroom Four**

7' 1" x 10' 2" (2.17m x 3.11m)

Window to front.

#### Bathroom

6' 2" x 8' 10" (1.89m x 2.69m)

Three piece suite comprising panelled bath with shower over, vanity wash hand basin and low level WC. Window to rear. Heated towel rail and partly tiled walls.

## Garage

Up and over door to front. Electrics and lighting.

#### Rear Garden

Enclosed rear garden with planted out boarders, lawn and patio. Water tap and gate to side leading to front.































# Victoria Estates & Property Management

49 Liverpool Road North, Burscough - L40 OSA

01704 897647 • victoria@vepm.co.uk • http://vepm.co.uk