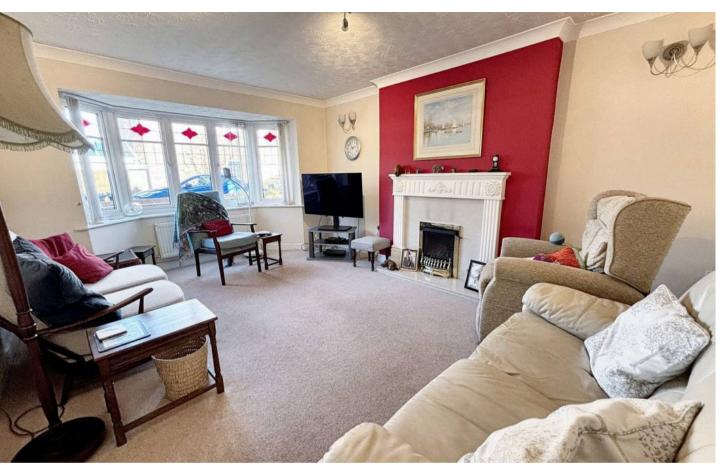

#### Lounge

11' 11" x 15' 3" (3.64m x 4.64m)

Bay window to front. Gas fire with surround.