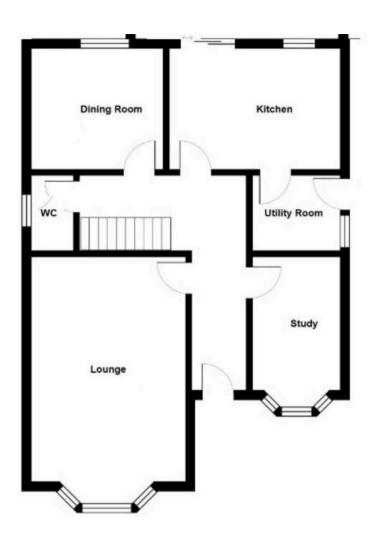

#### **Entrance Hall**

Front door into hallway with doors leading into lounge, study, kitchen, dining room and WC. Stairs to 1st floor.

#### Lounge

11' 11" x 15' 3" (3.64m x 4.64m)

Bay window to front. Gas fire with surround.

### **Kitchen Diner**

9' 4" x 13' 4" (2.85m x 4.07m)

A good range of eye and low level units incorporating 1 and a half stainless steel sink and drainer unit, built in double oven and built in gas hob with extractor built over. Dining area with French doors to rear and window to rear. Door into utility room.

## **Utility Room**

6' 3" x 7' 7" (1.90m x 2.30m)

Stainless steel sink and drainer unit, cupboard for storage below. Plumbed in for washing machine. Boiler in cupboard and door to side leading to front or rear garden.

# **Dining Room**

9' 9" x 9' 6" (2.97m x 2.89m)

Window to rear.

## Study

6' 11" x 10' 2" (2.12m x 3.10m)

Bow window to front.

#### WC

Two piece suite comprising vanity wash hand basin and low level WC. Window to side.