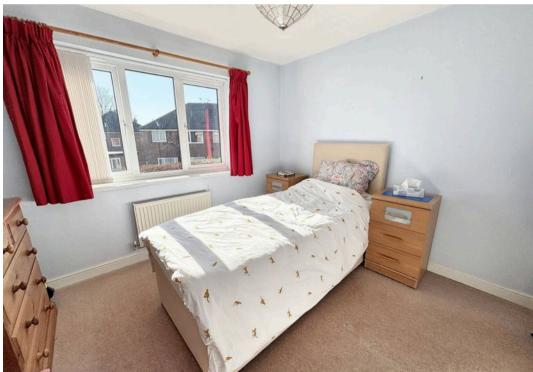

#### **En-Suite**

6' 9" x 5' 8" (2.05m x 1.73m)

Three piece suite comprising shower cubicle, vanity wash hand basin and low level WC. Window to front and partly tiled walls.

## **Bedroom Two**

9' 7" x 12' 9" (2.93m x 3.88m)

Window to rear.

#### **Bedroom Three**

9' 7" x 10' 6" (2.91m x 3.19m)

Window to rear.

## **Bedroom Four**

7' 1" x 10' 2" (2.17m x 3.11m)

Window to front.

#### Bathroom

6' 2" x 8' 10" (1.89m x 2.69m)

Three piece suite comprising panelled bath with shower over, vanity wash hand basin and low level WC. Window to rear. Heated towel rail and partly tiled walls.

## Garage

Up and over door to front. Electrics and lighting.

#### Rear Garden

Enclosed rear garden with planted out boarders, lawn and patio. Water tap and gate to side leading to front.































# Victoria Estates & Property Management

49 Liverpool Road North, Burscough - L40 OSA

01704 897647 • victoria@vepm.co.uk • http://vepm.co.uk