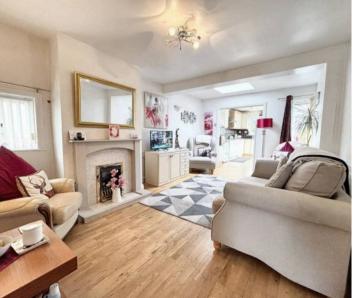

# Lounge

18' 1" x 10' 11" (5.52m x 3.34m) Window to rear and side, open plan into kitchen. Fireplace.