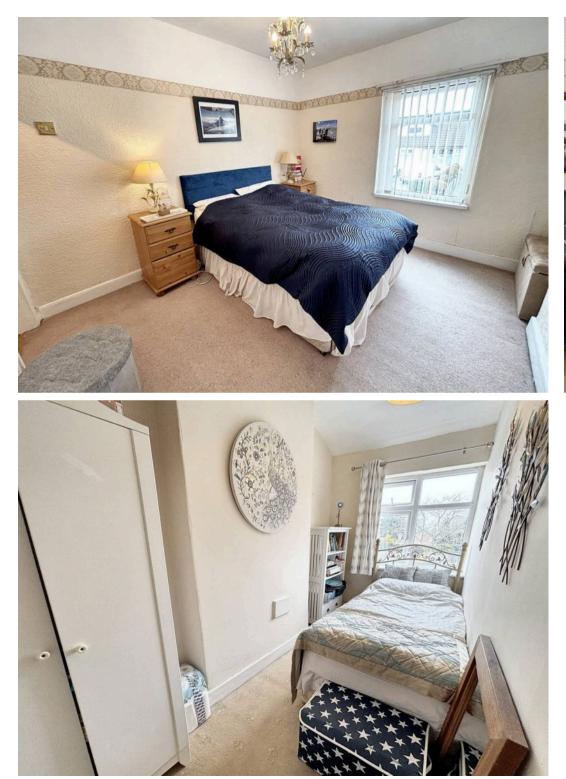

#### **Bedroom One**

11' 1" x 10' 0" (3.39m x 3.06m) Window to front.

#### **Bedroom Two**

11' 1" x 10' 11" (3.37m x 3.34m) Window to front and landing.

#### **Bedroom Three**

5' 7" x 11' 8" (1.71m x 3.56m) Window to rear.