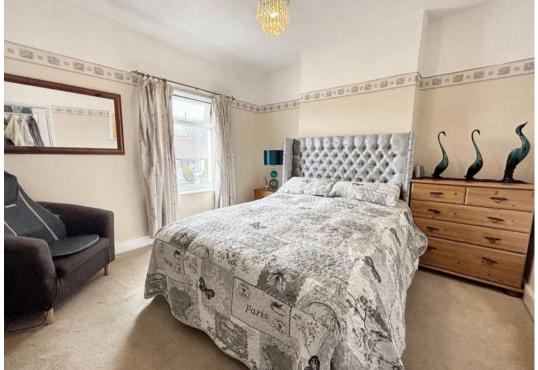

#### **Bedroom One**

11' 1" x 10' 0" (3.39m x 3.06m) Window to front.

#### **Bedroom Two**

11' 1" x 10' 11" (3.37m x 3.34m) Window to front and landing.