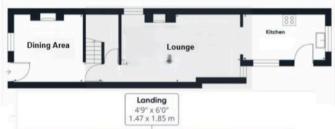

## Entrance/Dining Room

Front door into dining room, window to front and fireplace. Door into inner hall.

#### Inner Hallway

Stairs to 1st floor and understairs storage. Door into lounge.

# Lounge

18' 1" x 10' 11" (5.52m x 3.34m) Window to rear and side, open plan into kitchen. Fireplace.

## Kitchen

## 7' 7" x 13' 0" (2.32m x 3.96m)

A good range of eye and low level units incorporating a stainless steel sink and drainer unit. Built in electric hob with canopy style extractor and built in electric double oven. Boiler in cupboard and breakfast bar. Window to rear and side and door into rear garden.