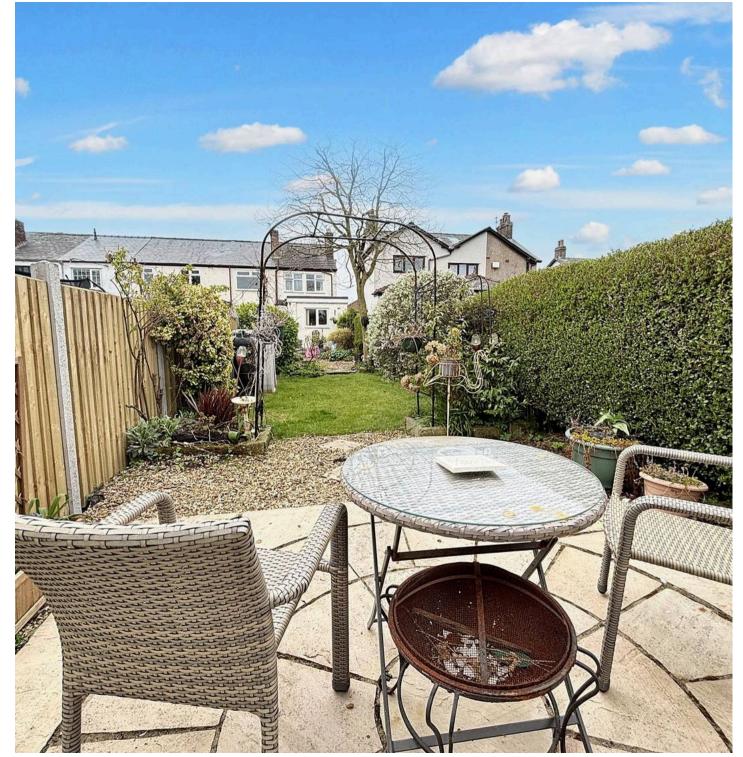

## Rear Garden

Enclosed rear garden with lawn and patio areas. Planted boarders and pond. Water supply. Gate to right of way access.