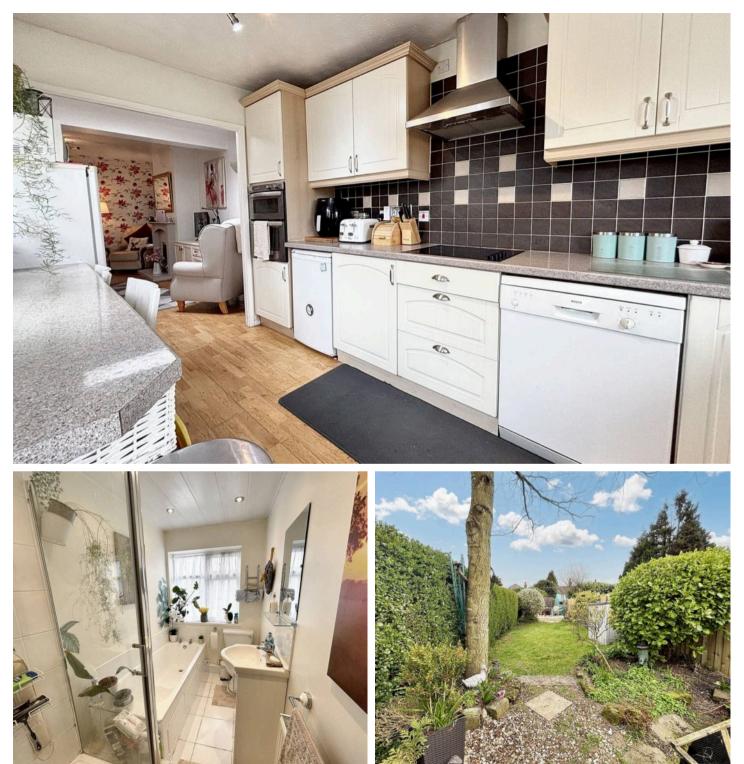

## Kitchen

## 7' 7" x 13' 0" (2.32m x 3.96m)

A good range of eye and low level units incorporating a stainless steel sink and drainer unit. Built in electric hob with canopy style extractor and built in electric double oven. Boiler in cupboard and breakfast bar. Window to rear and side and door into rear garden.

# 4' 11" x 8' 8" (1.50m x 2.63m)

Four piece suite comprising panelled bath, shower cubicle, vanity wash hand basin an low level WC. Tiled flooring and window to rear.

## Rear Garden

Enclosed rear garden with lawn and patio areas. Planted boarders and pond. Water supply. Gate to right of way access.