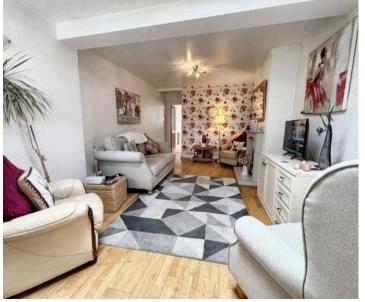

# Lounge

18' 1" x 10' 11" (5.52m x 3.34m) Window to rear and side, open plan into kitchen. Fireplace.

## Kitchen

## 7' 7" x 13' 0" (2.32m x 3.96m)

A good range of eye and low level units incorporating a stainless steel sink and drainer unit. Built in electric hob with canopy style extractor and built in electric double oven. Boiler in cupboard and breakfast bar. Window to rear and side and door into rear garden.