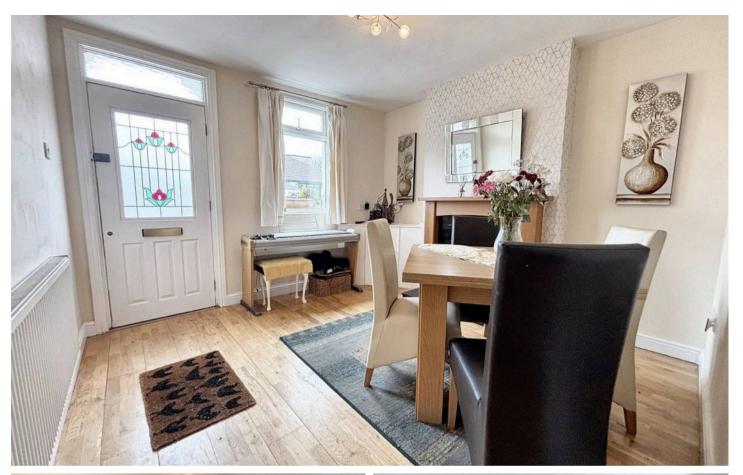

## Entrance/Dining Room

Front door into dining room, window to front and fireplace. Door into inner hall.