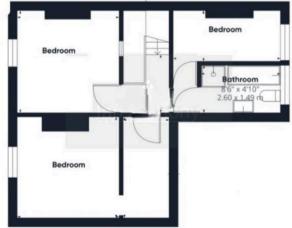

## Landing

Doors leading to two bedrooms, bathroom and inner hall which leads to bedroom one. Loft access.

#### **Bedroom One**

11' 1" x 10' 0" (3.39m x 3.06m) Window to front.

#### **Bedroom Two**

11' 1" x 10' 11" (3.37m x 3.34m) Window to front and landing.

#### **Bedroom Three**

5' 7" x 11' 8" (1.71m x 3.56m) Window to rear.

# Bathroom

# 4' 11" x 8' 8" (1.50m x 2.63m)

Four piece suite comprising panelled bath, shower cubicle, vanity wash hand basin an low level WC. Tiled flooring and window to rear.