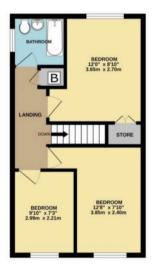

# Landing

Doors leading to bathroom, three bedrooms and storage cupboard. Window to side.

#### **Bedroom One**

12' 3" x 9' 1" (3.73m x 2.77m) Window to front.

#### **Bedroom Two**

Window to rear and storage cupboard.

## **Bedroom Three**

7' 7" x 9' 7" (2.30m x 2.91m)

Window to rear.

#### Bathroom

5' 11" x 5' 8" (1.80m x 1.73m)

Three piece suite comprising panelled bath with shower over, pedestal wash hand basin and low level WC. Window to side.

# OFF STREET

2 Parking Spaces

Carpark to side and rear.

GROUND FLOOR

1ST FLOOR