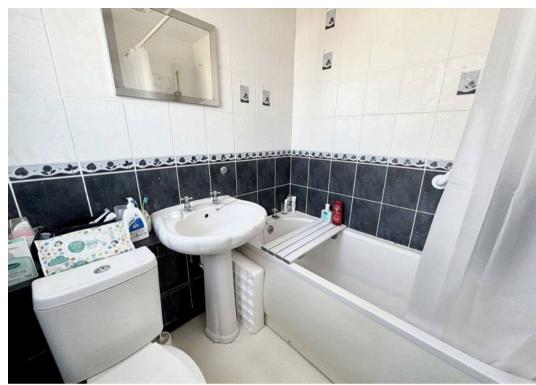

#### Bathroom

5' 11" x 5' 8" (1.80m x 1.73m)

Three piece suite comprising panelled bath with shower over, pedestal wash hand basin and low level WC. Window to side.