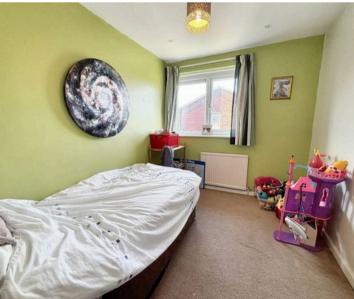

door into kitchen.

# **Kitchen Dining**

12' 2" x 12' 3" (3.70m x 3.73m)

A good range of eye and low level units incorporating a stainless steel sink and drainer unit. Plumbed in for washing machine. Two windows to front.

# Landing

Doors leading to bathroom, three bedrooms and storage cupboard. Window to side.

#### **Bedroom One**

12' 3" x 9' 1" (3.73m x 2.77m) Window to front.

#### **Bedroom Two**

Window to rear and storage cupboard.

## **Bedroom Three**

7' 7" x 9' 7" (2.30m x 2.91m)

Window to rear.

#### Bathroom

5' 11" x 5' 8" (1.80m x 1.73m)

Three piece suite comprising panelled bath with shower over, pedestal wash hand basin and low level WC. Window to side.







# COMMUNAL GARDEN

Communal garden to rear.

# OFF STREET

2 Parking Spaces

Carpark to side and rear.















GROUND FLOOR



1ST FLOOR



# Victoria Estates & Property Management

49 Liverpool Road North, Burscough - L40 OSA

01704 897647 • victoria@vepm.co.uk • http://vepm.co.uk