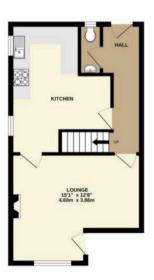

#### **Entrance Hall**

Front door to hallway with doors leading to cloak, dining kitchen, lounge and stairs to 1st floor. Laminate flooring.

## Lounge

14' 8" x 12' 11" (4.46m x 3.94m)

Two windows to rear and door on to balcony. Laminate flooring and door into kitchen.

# **Kitchen Dining**

12' 2" x 12' 3" (3.70m x 3.73m)

A good range of eye and low level units incorporating a stainless steel sink and drainer unit. Plumbed in for washing machine. Two windows to front.