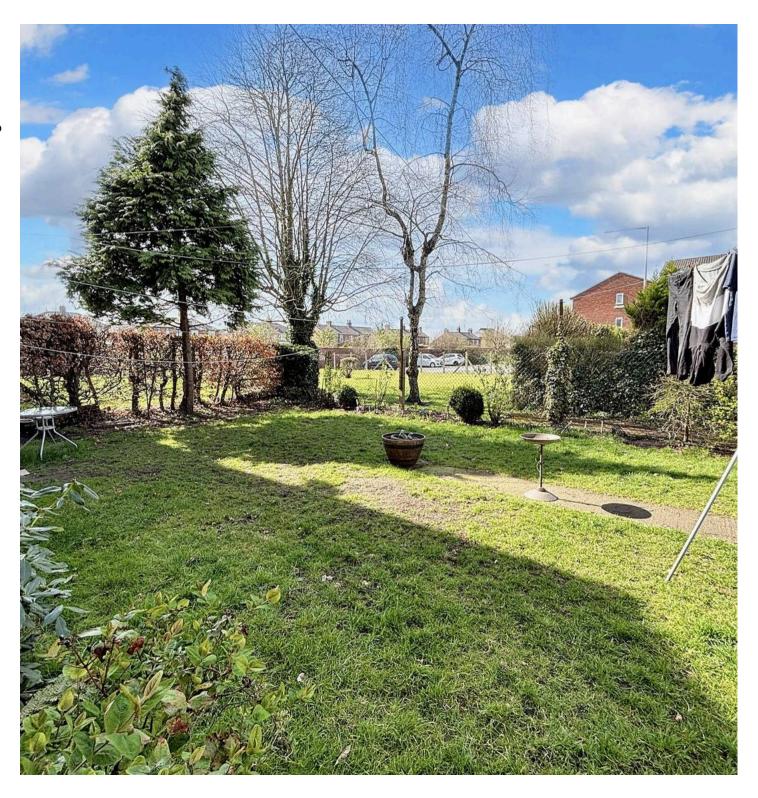

pper floor maisonette flat is spread across two floors. The first floor features a spacious lounge, a convenient WC, and a well-equipped kitchen with a dining area. Upstairs, you'll find three comfortable bedrooms and a family bathroom. The property also benefits from a walk-out balcony, communal gardens, and off-road parking. Located within the village of Burscough this flat is within walking distance to village amenities, including shops, doctors, and primary schools, this home offers both convenience and comfort.

Council Tax band: A

Tenure: Leasehold

- Upper Floor Maisonette Flat
- Three Double Bedrooms
- Open Plan Kitchen Dining
- Walk Out Balcony
- Walking Distance To Village Amenities
- Communal Gardens & Off Road Parking
- Double Glazed & Gas Central Heating
- Communal Entrance



#### **Entrance Hall**

Front door to hallway with doors leading to cloak, dining kitchen, lounge and stairs to 1st floor. Laminate flooring.

#### WC

Two piece suite comprising pedestal wash hand basin and low level WC. Window to front.

## Lounge

14' 8" x 12' 11" (4.46m x 3.94m)

Two windows to rear and door on to balcony. Laminate flooring and door into kitchen.

# **Kitchen Dining**

12' 2" x 12' 3" (3.70m x 3.73m)

A good range of eye and low level units incorporating a stainless steel sink and drainer unit. Plumbed in for washing machine. Two windows to front.

# Landing

Doors leading to bathroom, three bedrooms and storage cupboard. Window to side.

#### **Bedroom One**

12' 3" x 9' 1" (3.73m x 2.77m) Window to front.

#### **Bedroom Two**

Window to rear and storage cupboard.