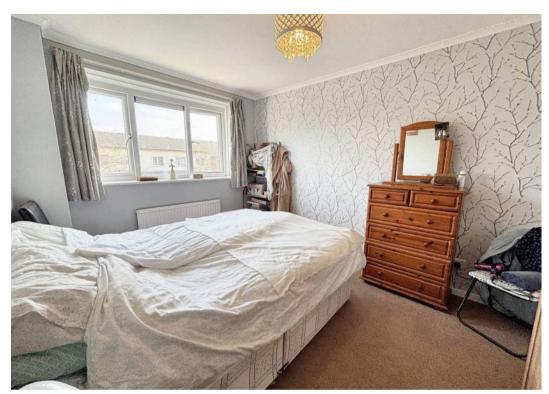

#### **Bedroom One**

12' 3" x 9' 1" (3.73m x 2.77m) Window to front.

#### **Bedroom Two**

Window to rear and storage cupboard.

## **Bedroom Three**

7' 7" x 9' 7" (2.30m x 2.91m)

Window to rear.