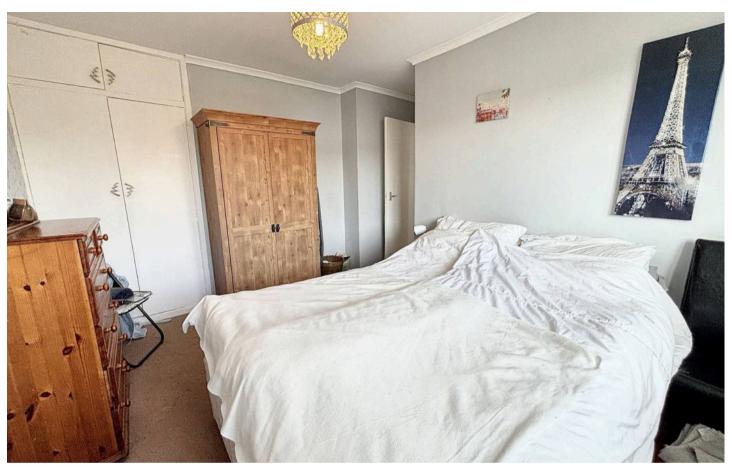

and door into kitchen.

# **Kitchen Dining**

12' 2" x 12' 3" (3.70m x 3.73m)

A good range of eye and low level units incorporating a stainless steel sink and drainer unit. Plumbed in for washing machine. Two windows to front.

# Landing

Doors leading to bathroom, three bedrooms and storage cupboard. Window to side.

#### **Bedroom One**

12' 3" x 9' 1" (3.73m x 2.77m) Window to front.

#### **Bedroom Two**

Window to rear and storage cupboard.

## **Bedroom Three**

7' 7" x 9' 7" (2.30m x 2.91m)

Window to rear.

#### Bathroom

5' 11" x 5' 8" (1.80m x 1.73m)

Three piece suite comprising panelled bath with shower over, pedestal wash hand basin and low level WC. Window to side.







# COMMUNAL GARDEN

Communal garden to rear.

# OFF STREET

2 Parking Spaces

Carpark to side and rear.















GROUND FLOOR



1ST FLOOR



# Victoria Estates & Property Management

49 Liverpool Road North, Burscough - L40 OSA

01704 897647 • victoria@vepm.co.uk • http://vepm.co.uk