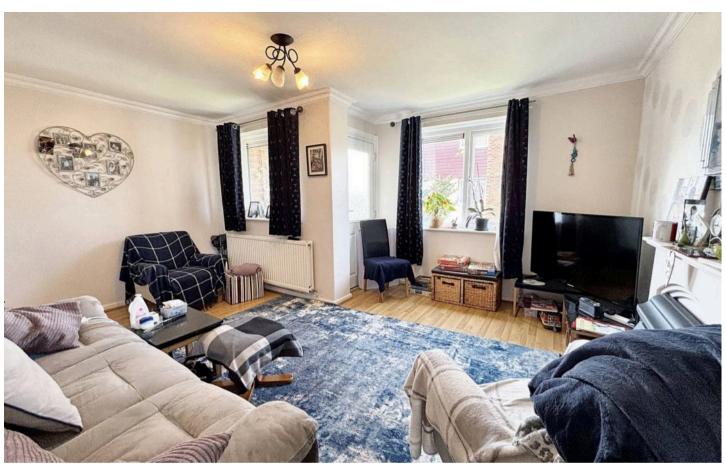

## Lounge

14' 8" x 12' 11" (4.46m x 3.94m)

Two windows to rear and door on to balcony. Laminate flooring and door into kitchen.