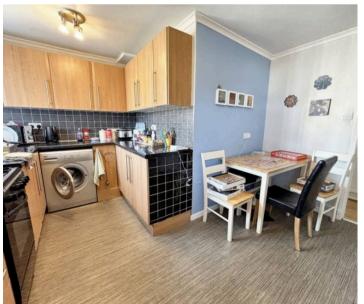

# **Kitchen Dining**

12' 2" x 12' 3" (3.70m x 3.73m)

A good range of eye and low level units incorporating a stainless steel sink and drainer unit. Plumbed in for washing machine. Two windows to front.