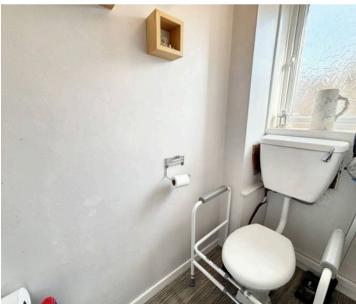

#### WC

Two piece suite comprising pedestal wash hand basin and low level WC. Window to front.