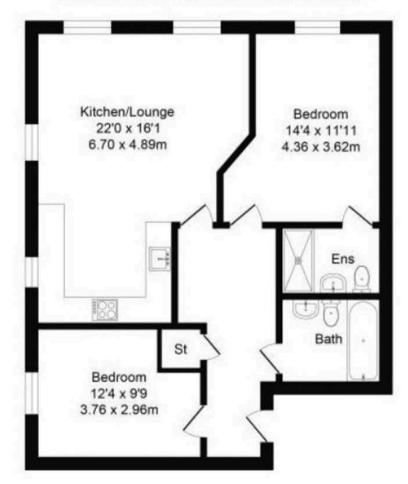

# Ainscough Mill, Burscough Total Approx. Floor Area 783 Sq.ft. (72.7 Sq.M.)

Whilst every effort is made to accurately reproduce these floor plans, measurements are approximate,not to scale and for illustrative purposes only

Approx. Floor Area 783 Sq.Ft (72.7 Sq.M.)

Victoria Estates & Property Management

49 Liverpool Road North, Burscough - L40 OSA

01704 897647 • victoria@vepm.co.uk • http://vepm.co.uk