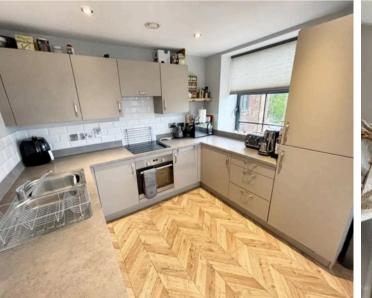

#### Kitchen

9' 8" x 9' 8" (2.95m x 2.95m)

An excellent range of eye and low level units incorporating a 11/2 bowl stainless steel sink drainer unit, electric hob with extractor over and electric oven. Integrated fridge/freezer and washing machine. Window to the side. Laminate flooring.