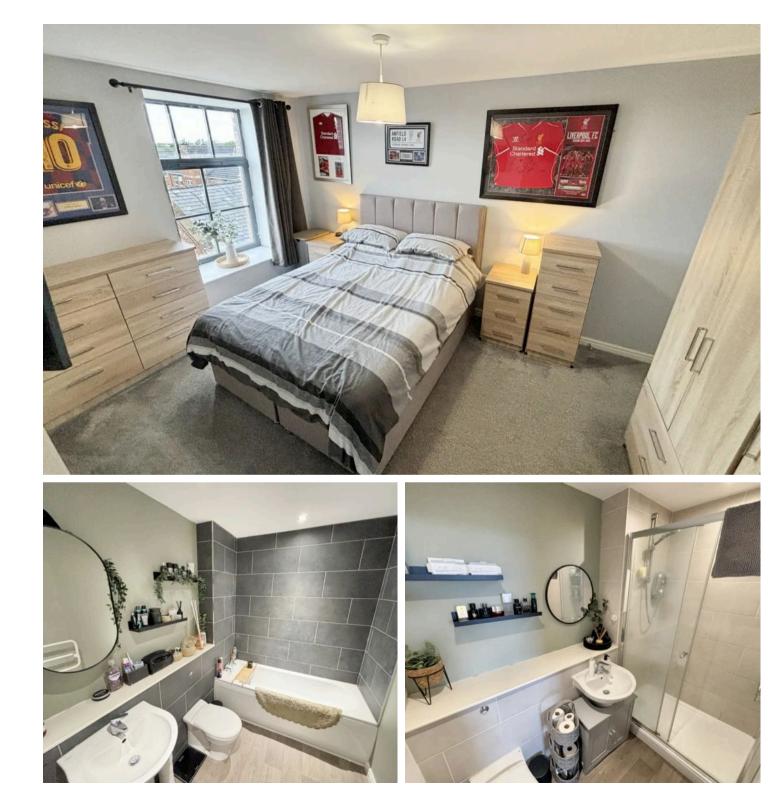

#### **Bedroom One**

10' 6" x 14' 1" (3.20m x 4.30m) Window to front. Door to En-suite.

#### En-suite

4' 11" x 5' 4" (1.50m x 1.63m) Three piece suite comprising double shower cubicle, pedestal wash hand basin and low level WC. Partly tiles walls.

#### Bathroom

6' 2" x 7' 10" (1.89m x 2.40m) Three piece suite comprising panelled bath, pedestal wash hand basin and low level WC. Partly tiled walls.