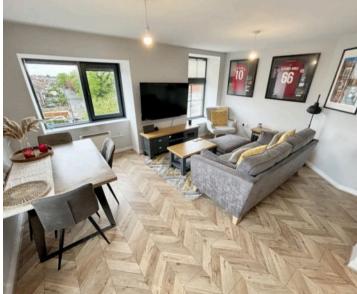

#### Lounge

16' 0" x 11' 11" (4.89m x 3.63m) Open plan into kitchen. Two windows to the front and one to the side.

#### Kitchen

9' 8" x 9' 8" (2.95m x 2.95m)

An excellent range of eye and low level units incorporating a 11/2 bowl stainless steel sink drainer unit, electric hob with extractor over and electric oven. Integrated fridge/freezer and washing machine. Window to the side. Laminate flooring.