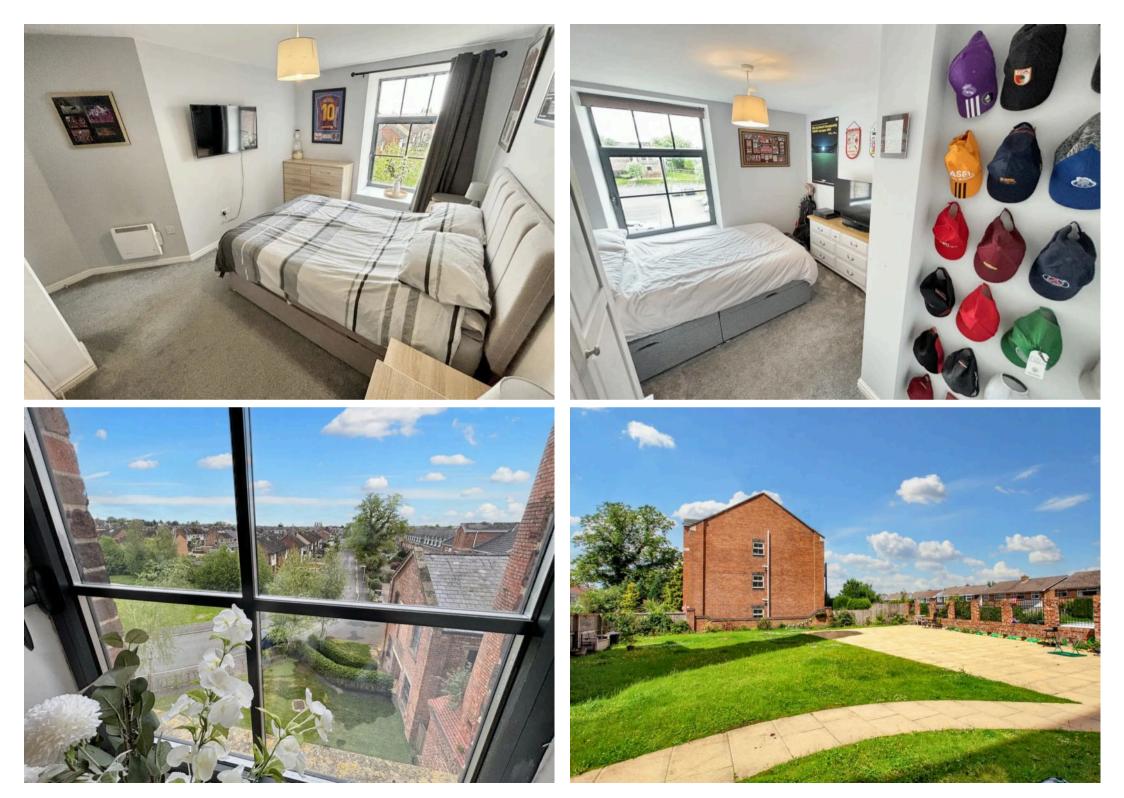

#### **Bedroom Two**

9' 9" x 12' 2" (2.96m x 3.72m) Window to side.

#### COMMUNAL GARDEN

Communal gardens overlooking canal.

### ALLOCATED PARKING

2 Parking Spaces

Two allocated parking spaces.