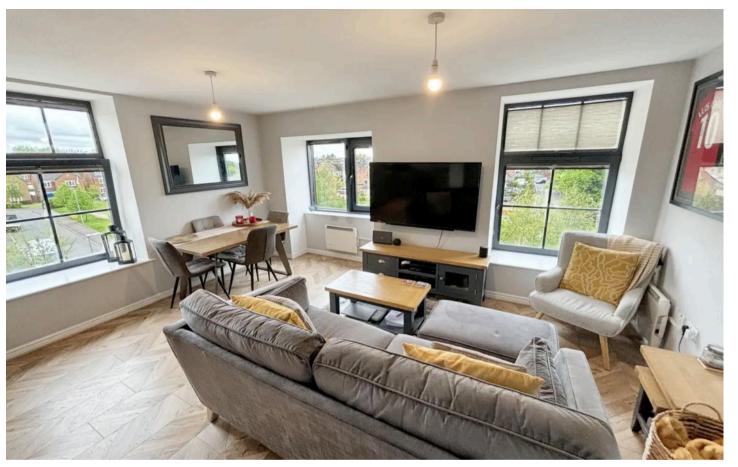

#### Lounge

16' 0" x 11' 11" (4.89m x 3.63m) Open plan into kitchen. Two windows to the front and one to the side.