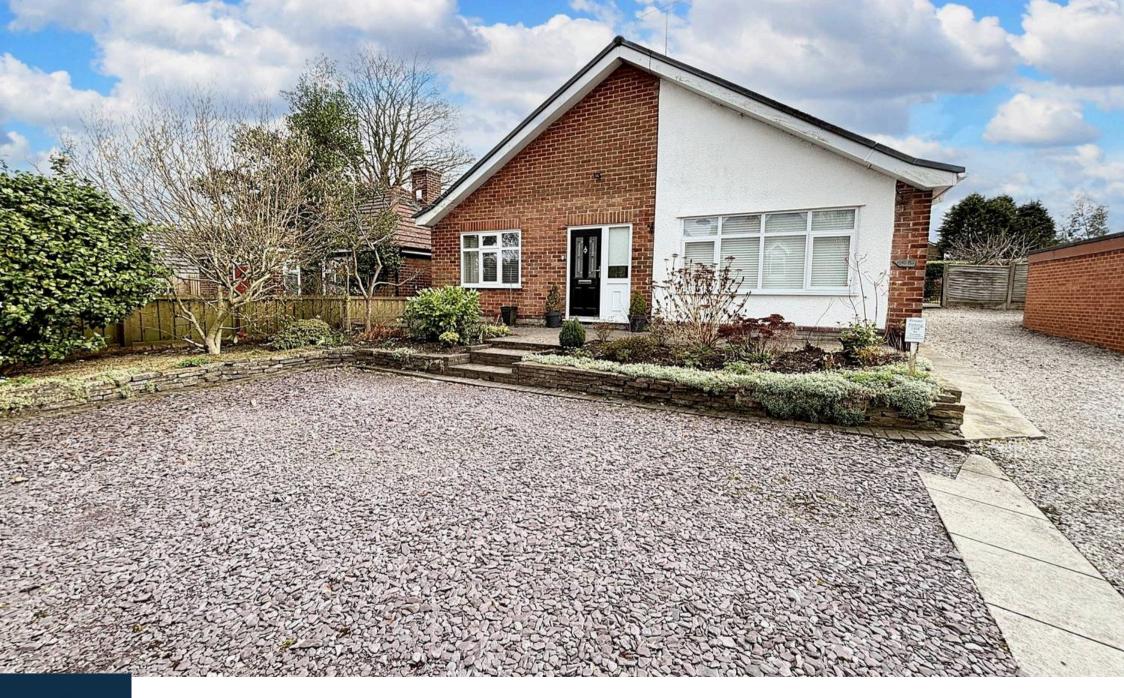

140b Liverpool Road South, Burscough In Excess of £250,000

This attractive detached bungalow is available for sale with no onwards chain - perfect!

The bungalow comprise of porch, hall, lounge, dining, kitchen, utility, three bedrooms, bathroom and cloak. It's spacious and is located perfectly with local amenities nearby. The property also benefits from loft storage, private driveway a rear garden and detached garage. Viewings are a must!!

Council Tax band: C

Tenure: Freehold

- Detached Bungalow
- Two Reception Rooms
- Easily Maintained Garden
- Detached Garage
- Private Driveway With Ample Spaces
- Utility Room

#### Front Garden

Planted boarders and private driveway with ample parking spaces.