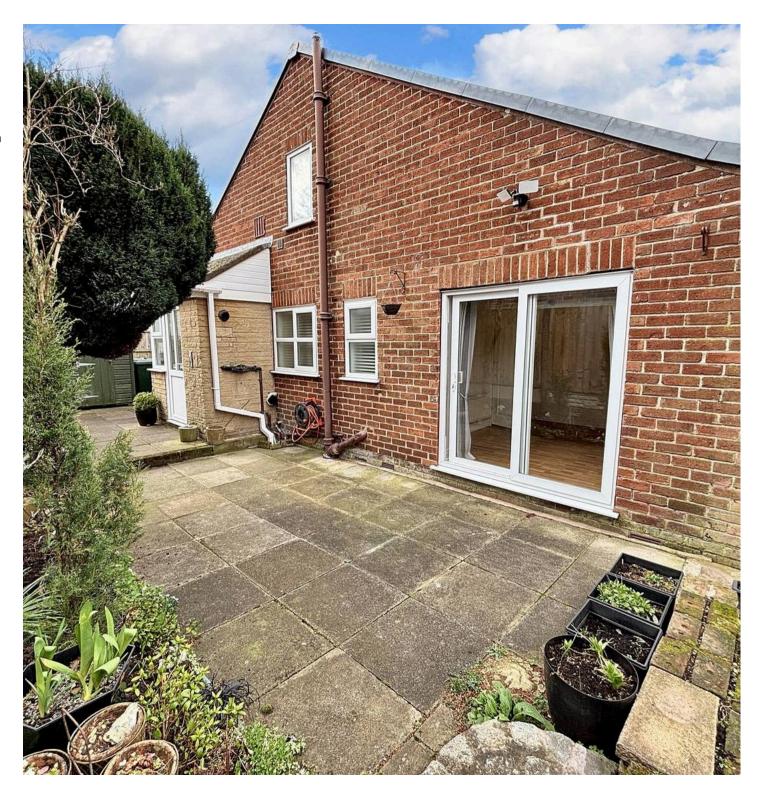

#### **Bedroom Three**

10' 1" x 9' 9" (3.07m x 2.98m)

Sliding doors leading out on to rear patio.

#### Garden

Enclose rear garden with planted boarders, patio area and lawn. Easily maintained. Wooden shed and gate to side.