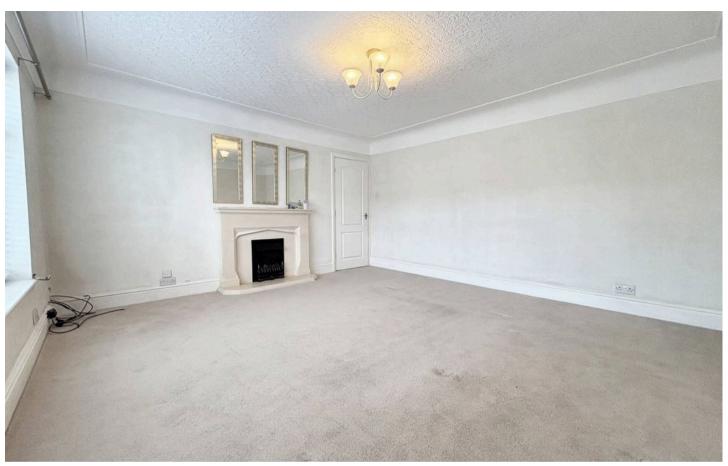

### Lounge

13' 11" x 14' 8" (4.23m x 4.47m)

Large window to front and gas fire place.