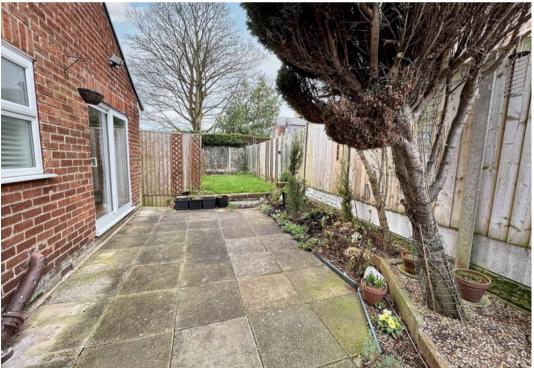

#### Garden

Enclose rear garden with planted boarders, patio area and lawn. Easily maintained. Wooden shed and gate to side.