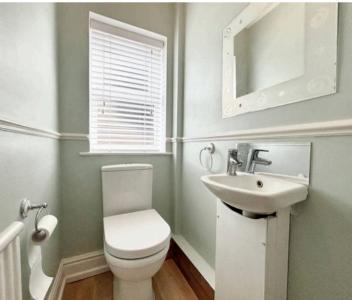

#### wc

2' 11" x 5' 10" (0.90m x 1.79m)

Low level WC and pedestal wash hand basin. Window to side.