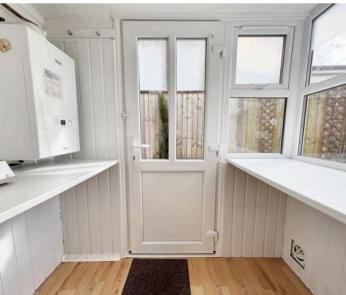

## Utility

Plumbed in for washing machine, space for dryer under counter and boiler. Rear door into garden.