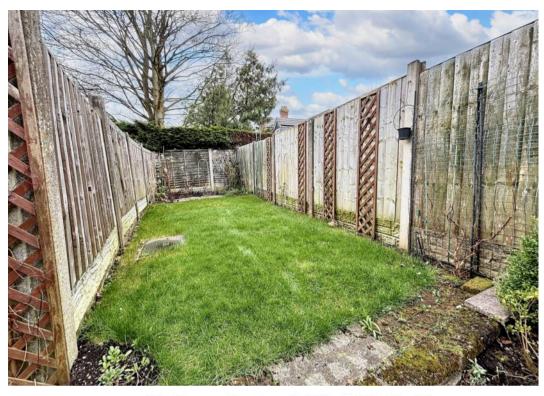

#### Garden

Enclose rear garden with planted boarders, patio area and lawn. Easily maintained. Wooden shed and gate to side.