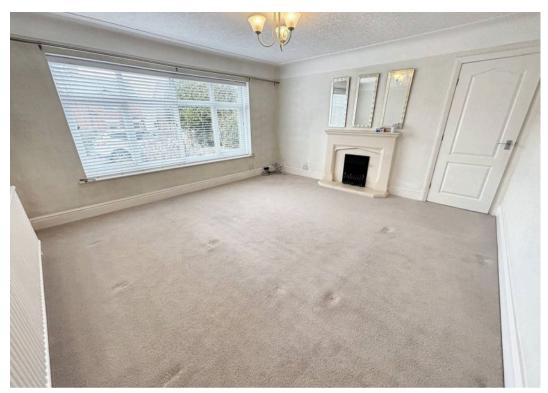

### Lounge

13' 11" x 14' 8" (4.23m x 4.47m)

Large window to front and gas fire place.