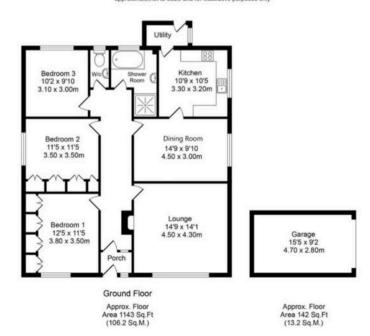

## Total Approx. Floor Area 1285 Sq.ft. (119.4 Sq.M.)

Whilst every effort is made to accurately reproduce these floor plans, measurements are approximate, not to scale and for illustrative purposes only