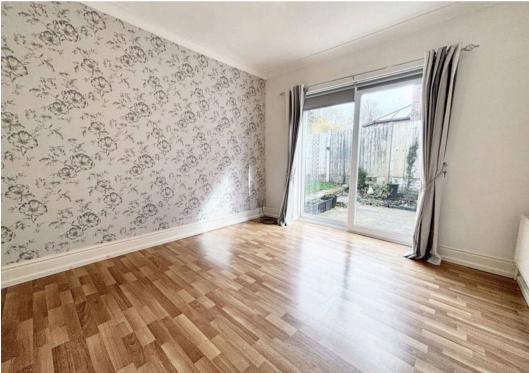

#### **Bedroom Three**

10' 1" x 9' 9" (3.07m x 2.98m)

Sliding doors leading out on to rear patio.