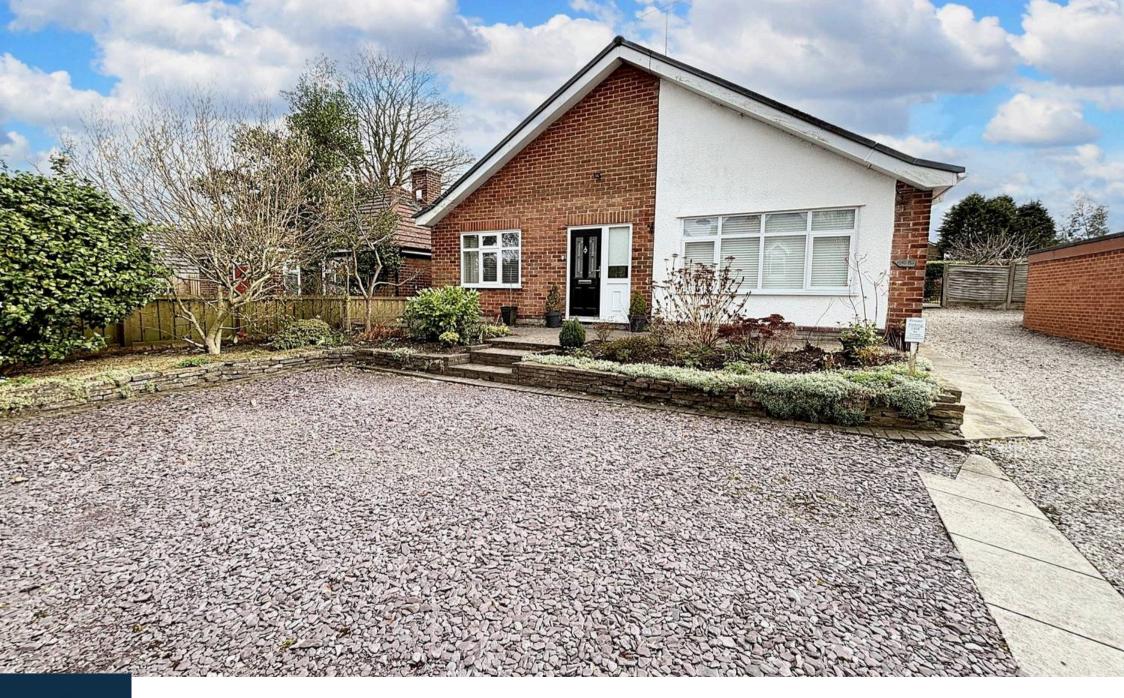

140b Liverpool Road South, Burscough £280,000

This attractive detached bungalow is available for sale with no onwards chain - perfect!

The bungalow comprise of porch, hall, lounge, dining, kitchen, utility, three bedrooms, bathroom and cloak. It's spacious and is located perfectly with local amenities nearby. The property also benefits from loft storage, private driveway a rear garden and detached garage. Viewings are a must!!

Council Tax band: C

Tenure: Freehold

- Detached Bungalow
- Two Reception Rooms
- Easily Maintained Garden
- Detached Garage
- Private Driveway With Ample Spaces
- Utility Room
- NO CHAIN

#### Front Garden

Planted boarders and private driveway with ample parking spaces.