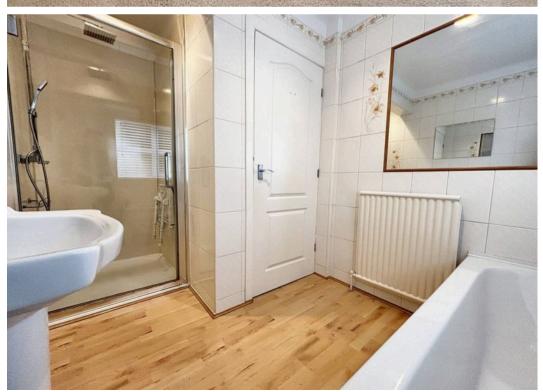

#### Bathroom

7' 7" x 7' 0" (2.31m x 2.13m)

Three piece suite comprising panelled bath, walk in double shower cubicle with mixer shower over and pedestal wash hand basin. Window to side.