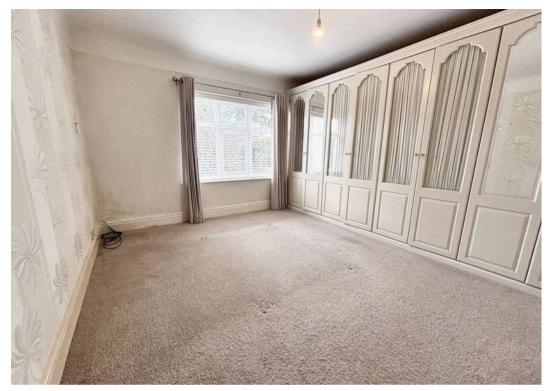

#### **Bedroom One**

12' 8" x 9' 7" (3.87m x 2.93m)

Window to front with built in wardrobes.

#### **Bedroom Two**

9' 10" x 11' 7" (3.00m x 3.53m)

Window to side and built in wardrobes.