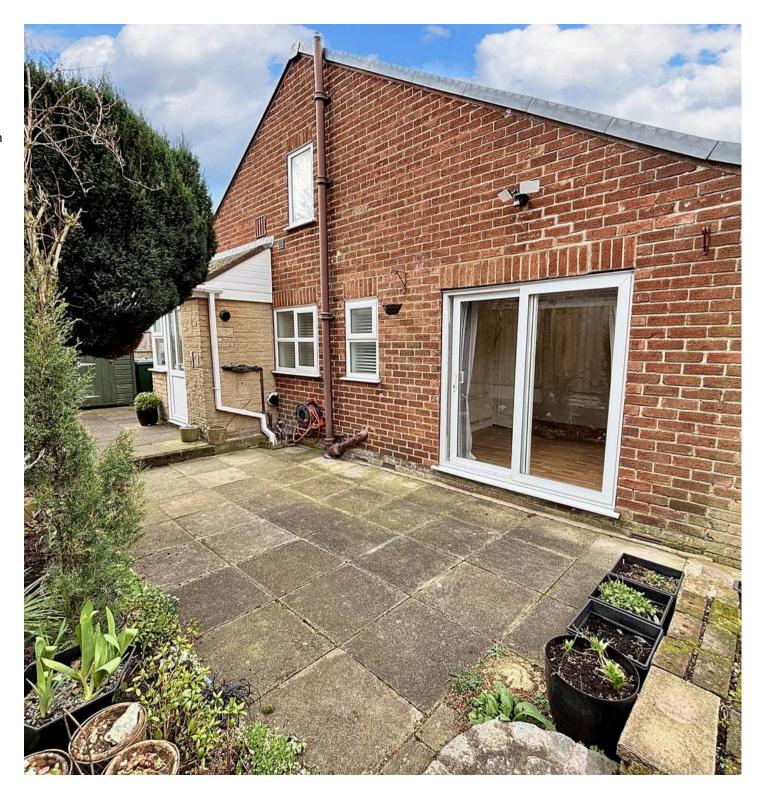

#### **Bedroom Three**

10' 1" x 9' 9" (3.07m x 2.98m)

Sliding doors leading out on to rear patio.

#### Garden

Enclose rear garden with planted boarders, patio area and lawn. Easily maintained. Wooden shed and gate to side.