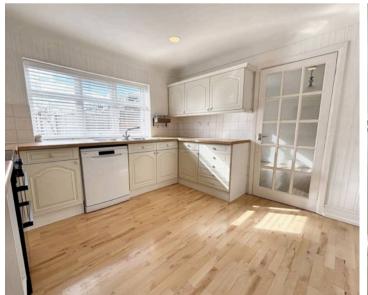

#### Kitchen

10' 9" x 11' 2" (3.28m x 3.41m)

A good range of eye and low level units incorporating 1 and a half stainless steel sink and drainer unit.

Freestanding hob and oven. Window to side and door into utility. Plumbed for dishwasher.