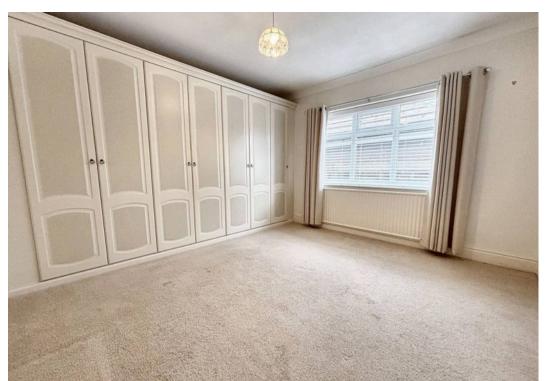

#### **Bedroom One**

12' 8" x 9' 7" (3.87m x 2.93m)

Window to front with built in wardrobes.

#### **Bedroom Two**

9' 10" x 11' 7" (3.00m x 3.53m)

Window to side and built in wardrobes.