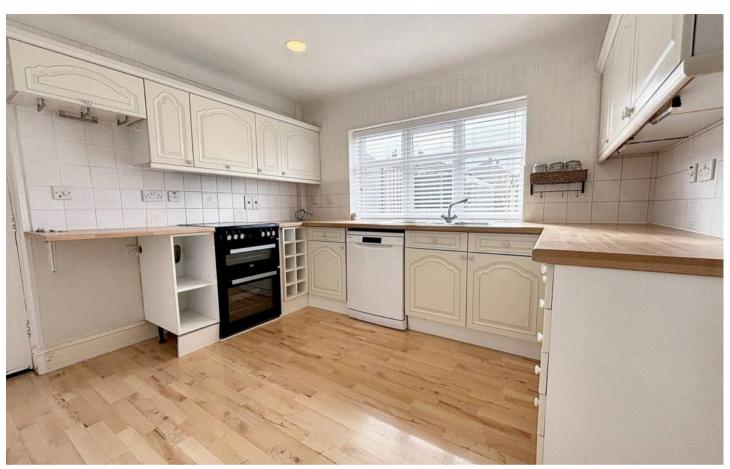

#### Kitchen

10' 9" x 11' 2" (3.28m x 3.41m)

A good range of eye and low level units incorporating 1 and a half stainless steel sink and drainer unit.

Freestanding hob and oven. Window to side and door into utility. Plumbed for dishwasher.