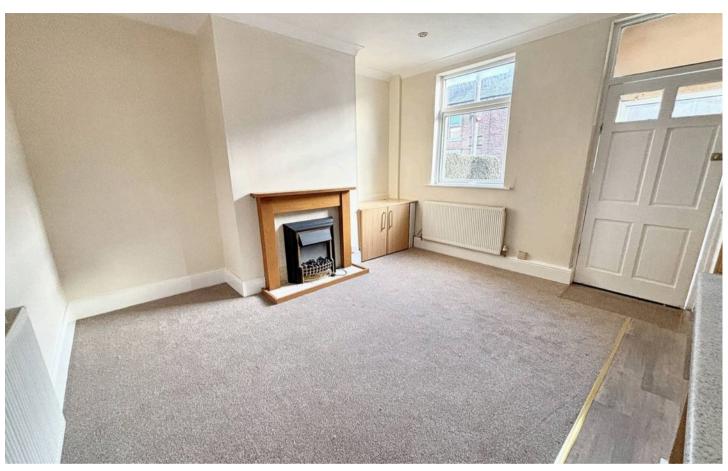

# Lounge Kitchen

13' 3" x 16' 5" (4.05m x 5.01m)

Open plan into kitchen, window to front and understairs storage. A range of eye and low level units incorporating a stainless steel sink and drainer unit. Plumbed in for washing machine. Partly tiled walls. New flooring throughout. Stairs to 1st floor.