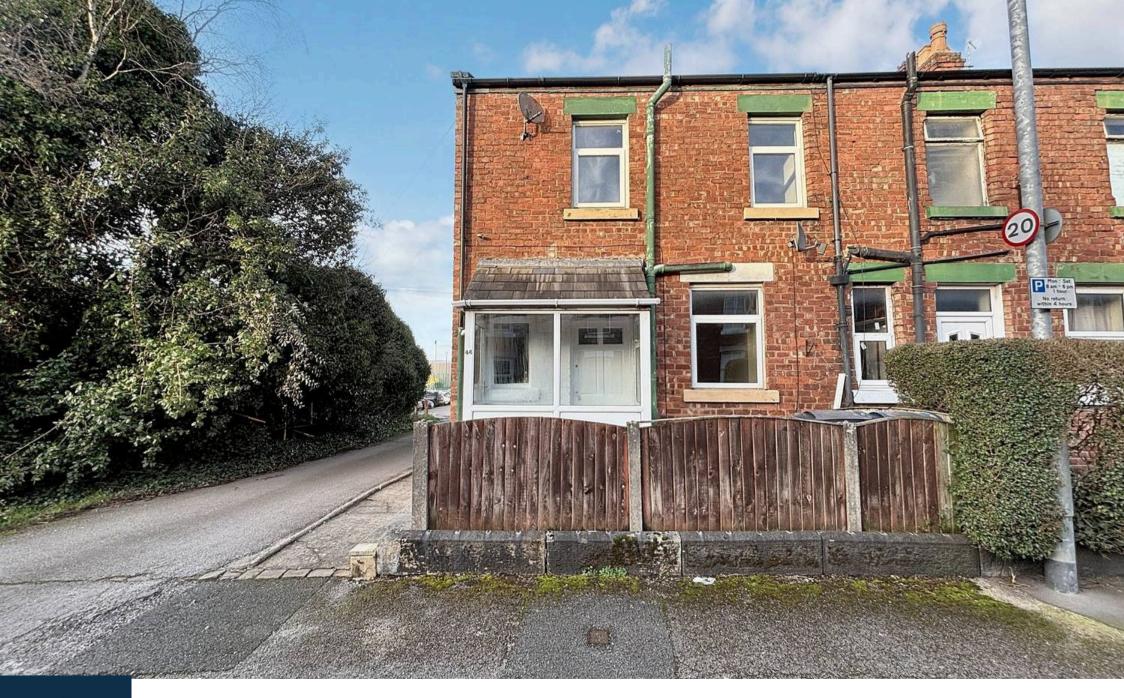

46 Mart Lane, Burscough In Excess of £100,000 Traditional back to back end terraced house available to the open market with no onwards chain. The property comprises of porch, open plan lounge kitchen, two bedrooms and bathroom over the 2 floors. The property benefits from off road parking and an outbuilding for extra storage. Perfect for Buy 2 Let Investors or First Time Buyers.

Council Tax band: A

Tenure: Freehold

- End Terraced House
- Two Bedrooms
- Open Lounge Kitchen
- Walking Distance To Amenities
- Outbuilding For Storage
- Newly Fitted Carpets & Flooring Throughout
- Attention Investors & First Time Buyers
- No Chain