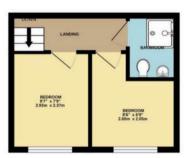

## Landing

Doors to both bedrooms and bathroom.

#### **Bedroom One**

7' 10" x 10' 3" (2.40m x 3.12m)

Window to front and newly carpeted. Loft access.

## **Bedroom Two**

4' 0" x 6' 0" (1.23m x 1.83m)

Window to front and newly carpeted.

### Bathroom

4' 0" x 6' 0" (1.23m x 1.83m)

Three piece suite comprising shower cubicle with mixer shower over, pedestal wash hand basin and low level WC. Partly tiled walls, heated towel rail and new flooring.