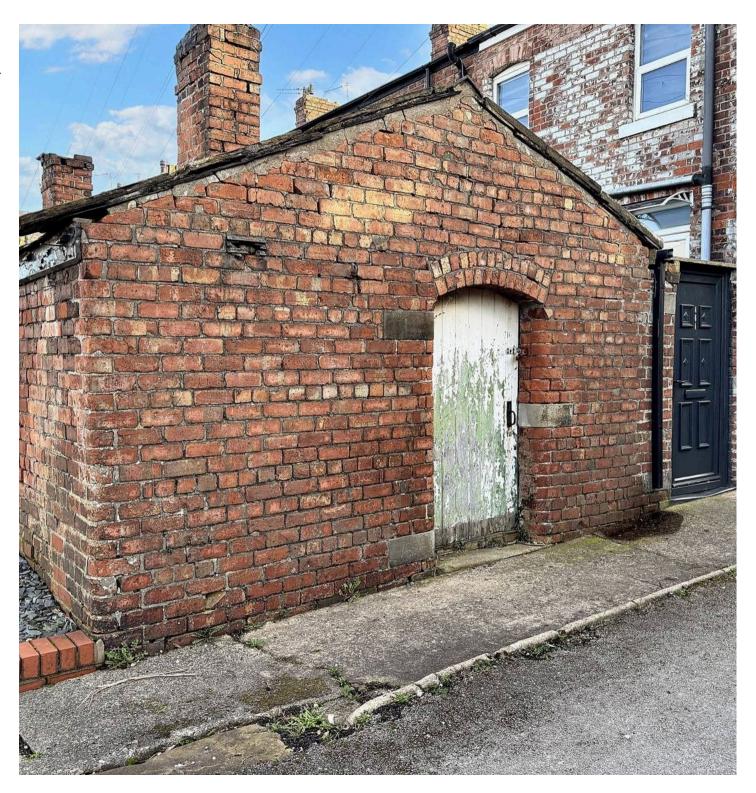

46 Mart Lane, Burscough In Excess of £100,000 Traditional back to back end terraced house available to the open market with no onwards chain. The property comprises of porch, open plan lounge kitchen, two bedrooms and bathroom over the 2 floors. The property benefits from off road parking and an outbuilding for extra storage. Perfect for Buy 2 Let Investors or First Time Buyers.

Council Tax band: A

Tenure: Freehold

- End Terraced House
- Two Bedrooms
- Open Lounge Kitchen
- Walking Distance To Amenities
- Outbuilding For Storage
- Newly Fitted Carpets & Flooring Throughout
- Attention Investors & First Time Buyers
- No Chain



#### **Entrance**

Front door into porch with door into open plan lounge kitchen.

# Lounge Kitchen

13' 3" x 16' 5" (4.05m x 5.01m)

Open plan into kitchen, window to front and understairs storage. A range of eye and low level units incorporating a stainless steel sink and drainer unit. Plumbed in for washing machine. Partly tiled walls. New flooring throughout. Stairs to 1st floor.

## Landing

Doors to both bedrooms and bathroom.

#### **Bedroom One**

7' 10" x 10' 3" (2.40m x 3.12m)

Window to front and newly carpeted. Loft access.

## **Bedroom Two**

4' 0" x 6' 0" (1.23m x 1.83m)

Window to front and newly carpeted.

### Bathroom

4' 0" x 6' 0" (1.23m x 1.83m)

Three piece suite comprising shower cubicle with mixer shower over, pedestal wash hand basin and low level WC. Partly tile