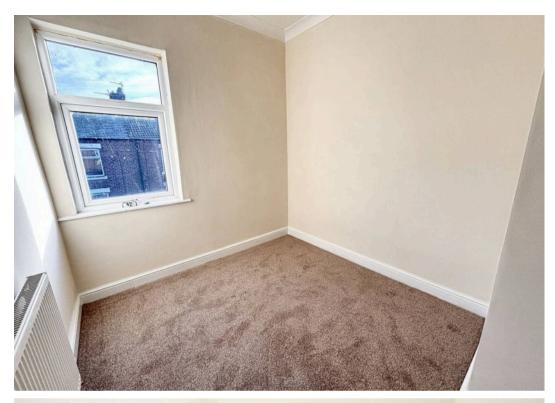

#### **Bedroom One**

7' 10" x 10' 3" (2.40m x 3.12m)

Window to front and newly carpeted. Loft access.

## **Bedroom Two**

4' 0" x 6' 0" (1.23m x 1.83m)

Window to front and newly carpeted.