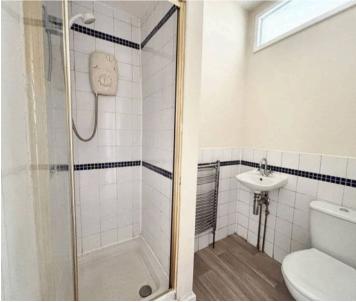

### Bathroom

4' 0" x 6' 0" (1.23m x 1.83m)

Three piece suite comprising shower cubicle with mixer shower over, pedestal wash hand basin and low level WC. Partly tiled walls, heated towel rail and new flooring.