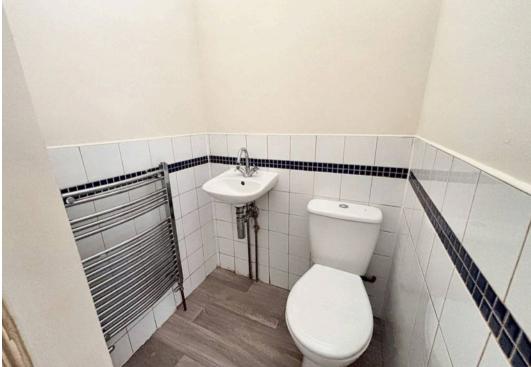

### Bathroom

4' 0" x 6' 0" (1.23m x 1.83m)

Three piece suite comprising shower cubicle with mixer shower over, pedestal wash hand basin and low level WC. Partly tiled walls, heated towel rail and new flooring.