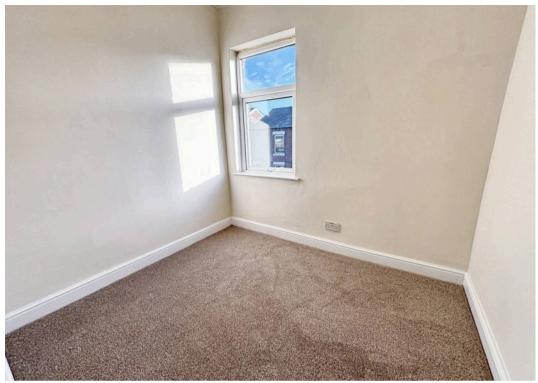

#### **Bedroom One**

7' 10" x 10' 3" (2.40m x 3.12m)

Window to front and newly carpeted. Loft access.

## **Bedroom Two**

4' 0" x 6' 0" (1.23m x 1.83m)

Window to front and newly carpeted.