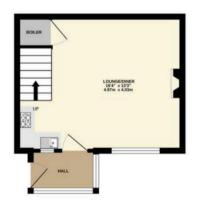

#### **Entrance**

Front door into porch with door into open plan lounge kitchen.

# Lounge Kitchen

13' 3" x 16' 5" (4.05m x 5.01m)

Open plan into kitchen, window to front and understairs storage. A range of eye and low level units incorporating a stainless steel sink and drainer unit. Plumbed in for washing machine. Partly tiled walls. New flooring throughout. Stairs to 1st floor.

#### **Front Garden**

Flagged area to front.

#### Off street

Off road parking to rear of property.

Whitel every altering has been made to ensure the accuracy of the Socipaci contained here, minisumment of doors, without, soons and size other tense are approximate and no responsibility as listen for any extra consistence or ministrative. This plan is for illustrative purposes only and should be used as such by any prospective purchaser. This plan is for illustrative purposes only and should be used as such by any prospective purchaser. This spring is plan in the proposition of the