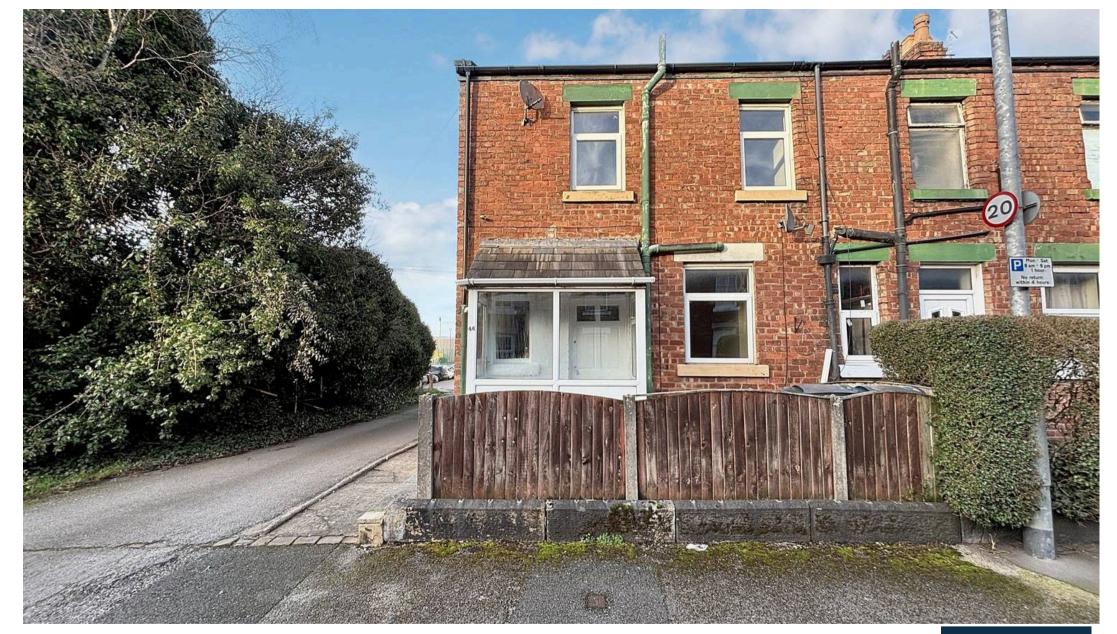

46 Mart Lane, Burscough In Excess of £100,000 Traditional back to back end terraced house available to the open market with no onwards chain. The property comprises of porch, open plan lounge kitchen, two bedrooms and bathroom over the 2 floors. The property benefits from off road parking and an outbuilding for extra storage. Perfect for Buy 2 Let Investors or First Time Buyers.