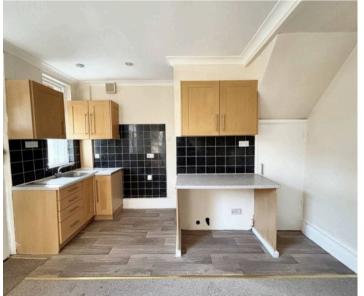

# Lounge Kitchen

13' 3" x 16' 5" (4.05m x 5.01m)

Open plan into kitchen, window to front and understairs storage. A range of eye and low level units incorporating a stainless steel sink and drainer unit. Plumbed in for washing machine. Partly tiled walls. New flooring throughout. Stairs to 1st floor.