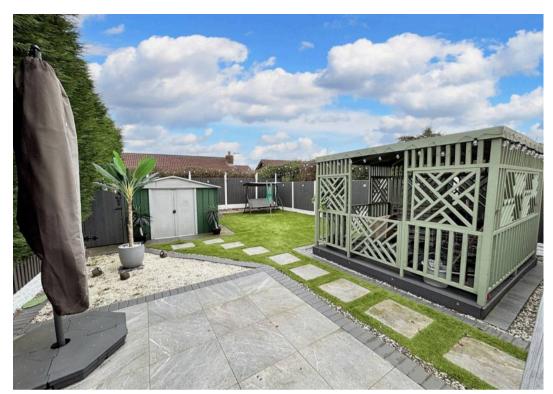

## Rear Garden

Great sized enclosed rear garden not overlooked with paved patio with pergola, seated swing and shed. Further into the garden it is mainly Astro turfed with another patio area and decked area with pergoda/gazebo and metal shed. Water tap.

All garden contents included including jacuzzi, canopy/gazebo, shed's and seat swings.