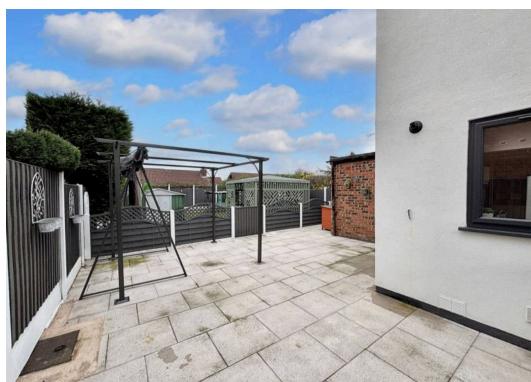

## Rear Garden

Great sized enclosed rear garden not overlooked with paved patio with pergola, seated swing and shed. Further into the garden it is mainly Astro turfed with another patio area and decked area with pergoda/gazebo and metal shed. Water tap.