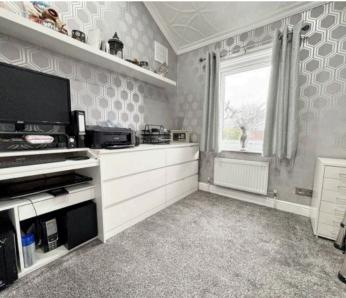

#### **Bedroom Two**

7' 3" x 8' 8" (2.22m x 2.65m)

Windows to rear.

## **Bedroom Three**

8' 4" x 12' 1" (2.54m x 3.69m)

Window to rear.