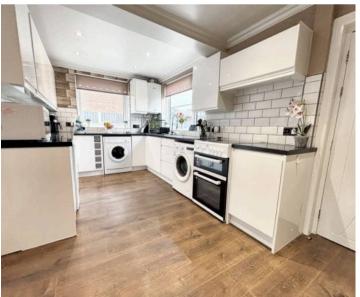

## Kitchen

9' 4" x 15' 11" (2.84m x 4.84m)

A good range of eye and low level units incorporating a sink and drainer unit. Plumbed in for washing machine. Windows to rear and side and door into inner hall.