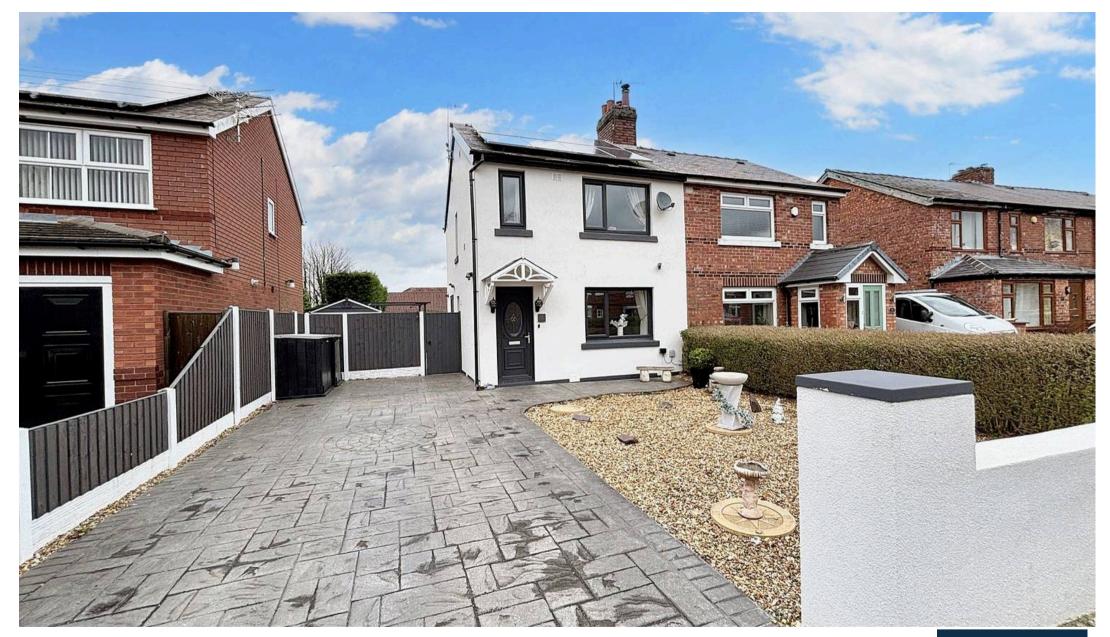

16 Mere Avenue, Burscough £275,000

Semi Detached house located on the sought after close 'Mere Avenue' which is within walking distance to Burscough Village and all it's amenities. This property briefly comprises of hall, lounge, kitchen and bathroom on the ground floor with three good sized bedrooms on the 1st floor. This property also benefits from a private driveway and great sized enclosed garden. With new double glazed windows and doors in the last couple of years and now a new boiler fitted February 2025 this property is ready to move in and still has potential for much more. Viewings are a must. – ALL GARDEN FURNITURE INCLUDED see photos!

## Front Garden

Private driveway with gravel area. Gate to side leading to rear garden.