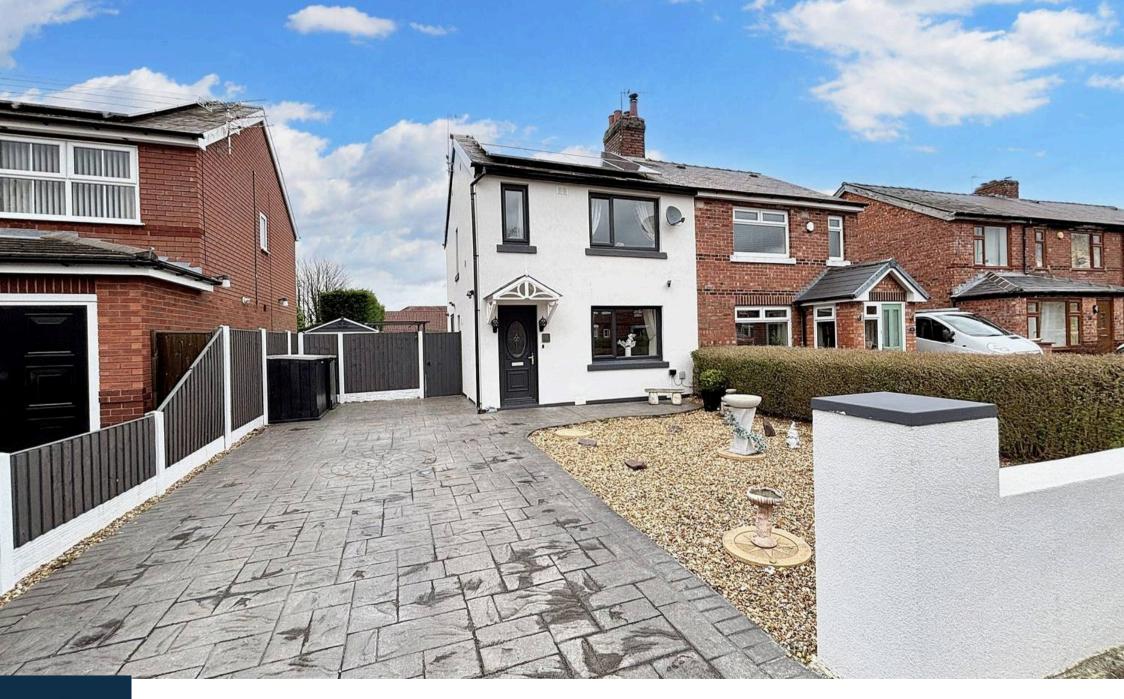

16 Mere Avenue, Burscough £275,000

Semi Detached house located on the sought after close 'Mere Avenue' which is within walking distance to Burscough Village and all it's amenities. This property briefly comprises of hall, lounge, kitchen and bathroom on the ground floor with three good sized bedrooms on the 1st floor. This property also benefits from a private driveway and great sized enclosed garden. With new double glazed windows and doors in the last couple of years and now a new boiler fitted February 2025 this property is ready to move in and still has potential for much more. Viewings are a must. – ALL GARDEN FURNITURE INCLUDED see photos!

## Front Garden

Private driveway with gravel area. Gate to side leading to rear garden.