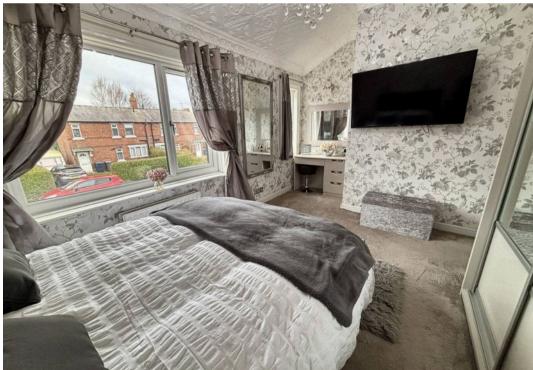

#### **Bedroom One**

15' 10" x 10' 2" (4.82m x 3.11m)

Two windows to front and fitted wardrobes with sliding mirrored doors.

#### **Bedroom Two**

7' 3" x 8' 8" (2.22m x 2.65m)

Windows to rear.

## **Bedroom Three**

8' 4" x 12' 1" (2.54m x 3.69m)

Window to rear.