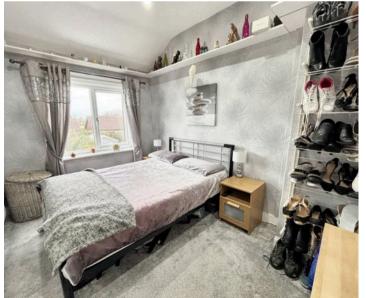

#### **Bedroom Two**

7' 3" x 8' 8" (2.22m x 2.65m)

Windows to rear.

## **Bedroom Three**

8' 4" x 12' 1" (2.54m x 3.69m)

Window to rear.