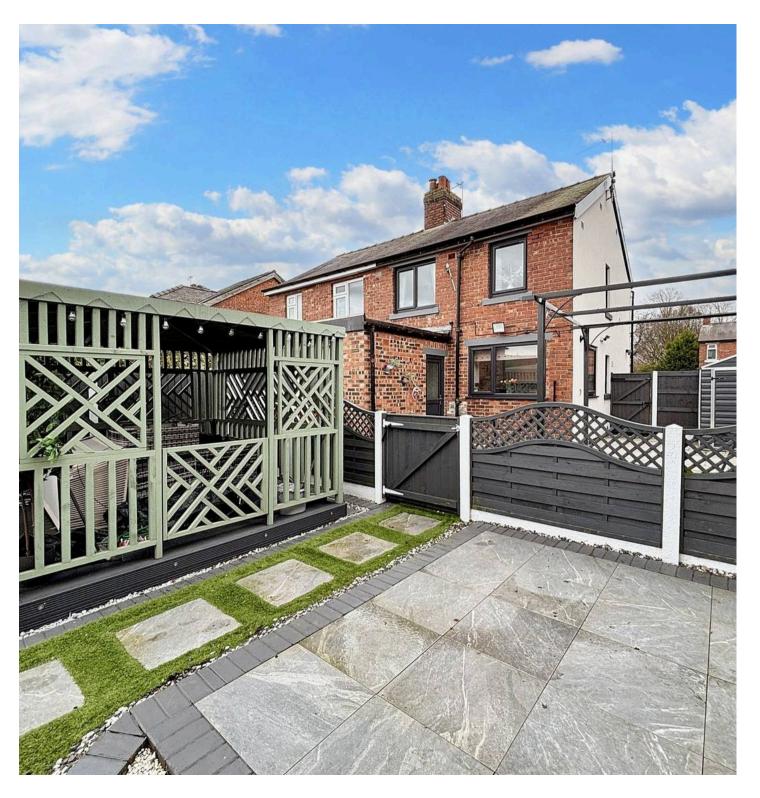

## Rear Garden

Great sized enclosed rear garden not overlooked with paved patio with pergola, seated swing and shed. Further into the garden it is mainly Astro turfed with another patio area and decked area with pergoda/gazebo and metal shed. Water tap.

All garden contents included including jacuzzi, canopy/gazebo, shed's and seat swings.