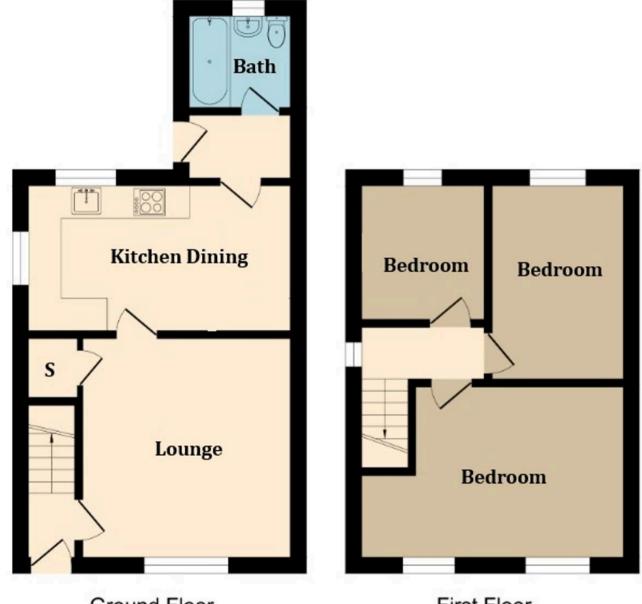

## **Entrance Hall**

Front door into hallway with door into lounge and stairs to 1st floor.

## Lounge

13' 2" x 12' 8" (4.01m x 3.86m)

Window to front, electric fireplace and understairs storage. Double doors into kitchen.

## Kitchen

9' 4" x 15' 11" (2.84m x 4.84m)

A good range of eye and low level units incorporating a sink and drainer unit. Plumbed in for washing machine. Windows to rear and side and door into inner hall.

#### Inner Hall

Door into bathroom and door into rear garden.

#### Bathroom

6' 2" x 5' 8" (1.87m x 1.72m)

Three piece suite comprising panelled bath with shower over and screen, vanity wash hand basin a low level WC. Fully tiled and window to rear.

# Landing

Doors to all three bedrooms and loft access fully boarded.

#### **Bedroom One**

15' 10" x 10' 2" (4.82m x 3.11m)

Two windows to front and fitted wardrobes with sliding mirrored doors.

#### **Bedroom Two**

7' 3" x 8' 8" (2.22m x 2.65m)

Windows to rear.

## **Bedroom Three**

8' 4" x 12' 1" (2.54m x 3.69m)

Window to rear.

## DRIVEWAY

3 Parking Spaces

Whilst every effort is made to accurately reproduce these floor plans, measurements are approximate, not to scale and for illustrative purposes only

Ground Floor

First Floor