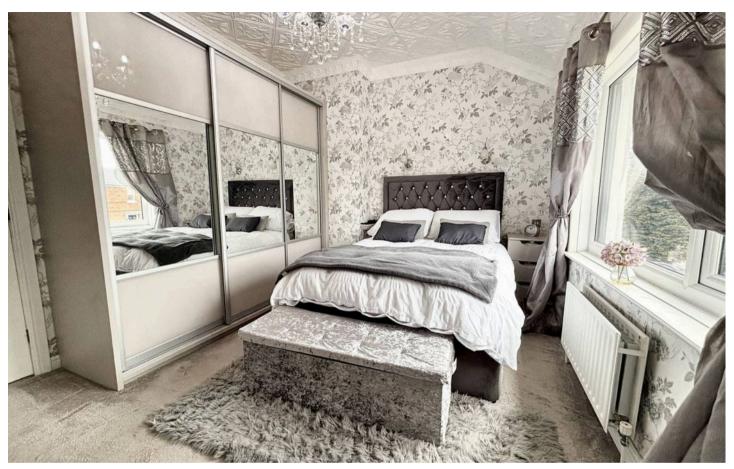

#### **Bedroom One**

15' 10" x 10' 2" (4.82m x 3.11m)

Two windows to front and fitted wardrobes with sliding mirrored doors.