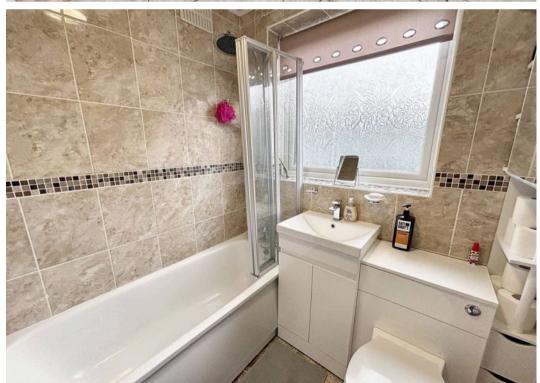

#### Bathroom

6' 2" x 5' 8" (1.87m x 1.72m)

Three piece suite comprising panelled bath with shower over and screen, vanity wash hand basin a low level WC. Fully tiled and window to rear.