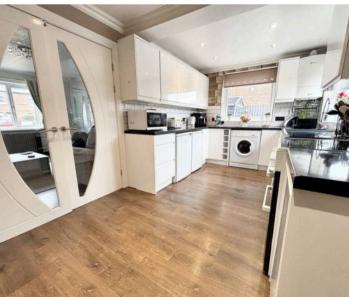

## Kitchen

9' 4" x 15' 11" (2.84m x 4.84m)

A good range of eye and low level units incorporating a sink and drainer unit. Plumbed in for washing machine. Windows to rear and side and door into inner hall.