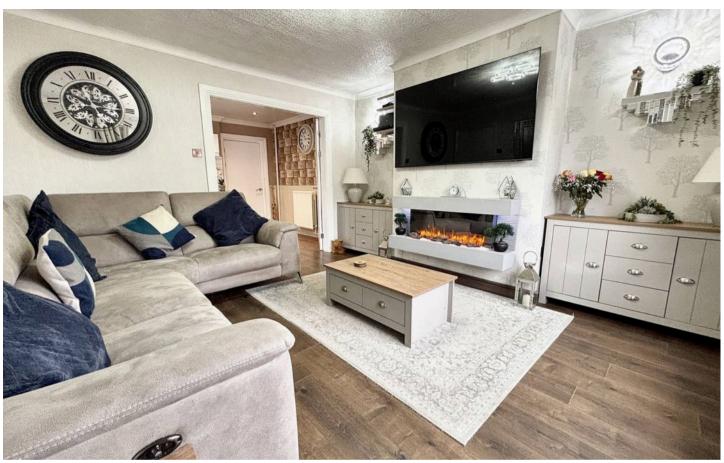

## Lounge

13' 2" x 12' 8" (4.01m x 3.86m)

Window to front, electric fireplace and understairs storage. Double doors into kitchen.