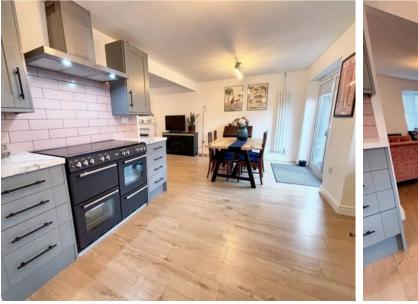

# **Kitchen Dining**

An excellent range of eye and low level units incorporating a ceramic sink and drainer unit. Space for 'Ranger cooker' with extractor hood built over. Integrated fridge freezer, dishwasher and plumbed in for washing machine. Laminate flooring and partly tiled walls. Doors leading into cloakroom and side garden. Two windows to the rear. Open plan into dining and lounge.

#### Lounge

Open plan into dining kitchen, bay window to front and feature fireplace.