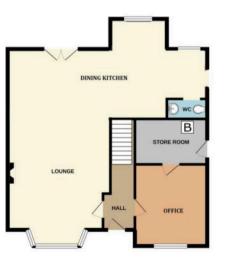

#### **Entrance Hall**

Front door into hallway with doors leading to office and lounge. Stairs to 1st floor.

#### Lounge

Open plan into dining kitchen, bay window to front and feature fireplace.

# **Dining Room**

Open plan dining room into lounge and kitchen. French doors to rear leading into garden.

# **Kitchen Dining**

An excellent range of eye and low level units incorporating a ceramic sink and drainer unit. Space for 'Ranger cooker' with extractor hood built over. Integrated fridge freezer, dishwasher and plumbed in for washing machine. Laminate flooring and partly tiled walls. Doors leading into cloakroom and side garden. Two windows to the rear. Open plan into dining and lounge.

# Office

Window to front and door into storage cupboard with boiler.

# Cloakroom

Two piece suite comprising pedestal wash hand basin and low level WC. Heated towel rail, partly tiled walls and window to side.