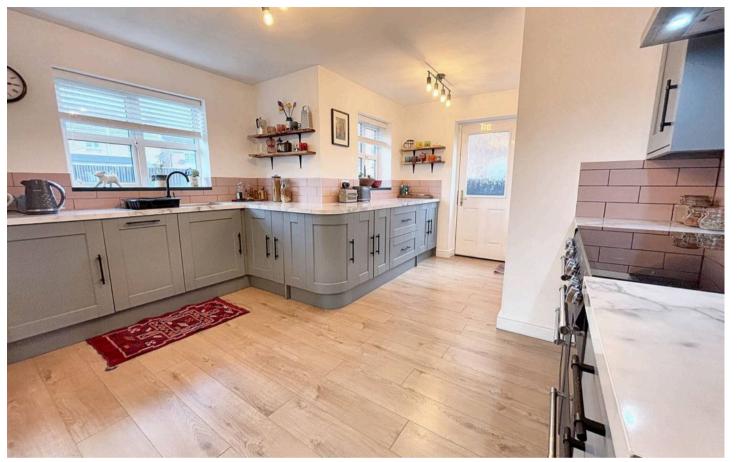

# **Kitchen Dining**

An excellent range of eye and low level units incorporating a ceramic sink and drainer unit. Space for 'Ranger cooker' with extractor hood built over. Integrated fridge freezer, dishwasher and plumbed in for washing machine. Laminate flooring and partly tiled walls. Doors leading into cloakroom and side garden. Two windows to the rear. Open plan into dining and lounge.