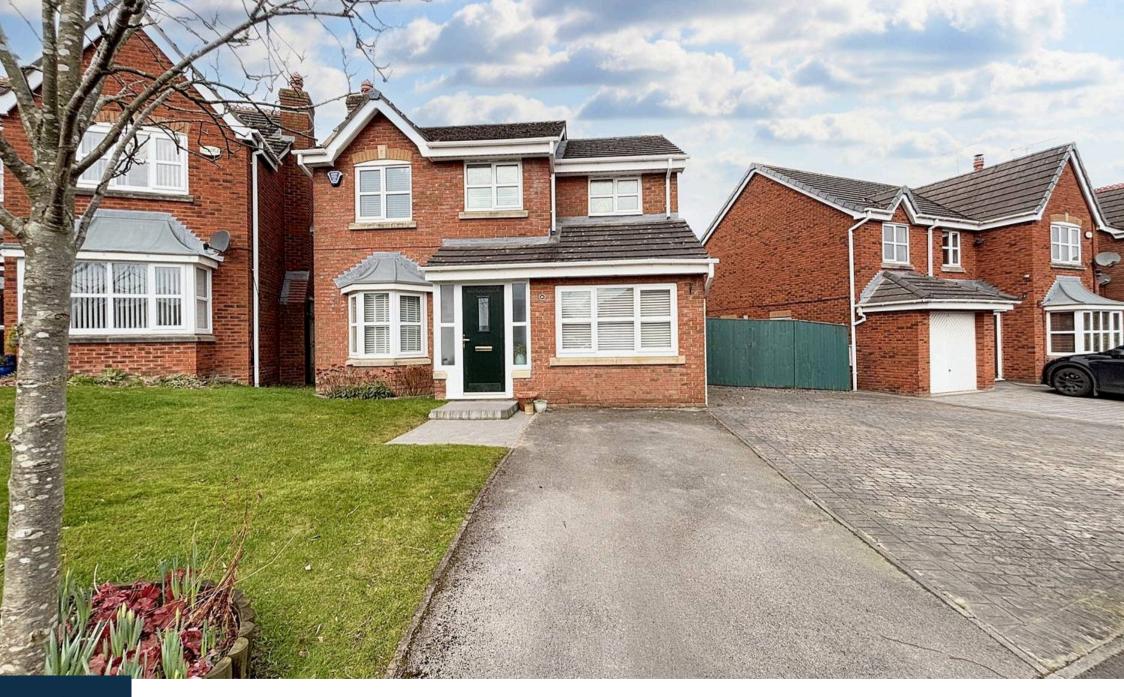

15 Delph Drive, Burscough In Excess of £350,000

# **Delph Drive, Heathfields**

Presenting this detached family home located on the popular development 'Heathfields'. The property briefly comprises of hall, open plan lounge dining kitchen, cloak and office on the ground floor with three bedrooms, En-suite and bathroom on the 1st floor. Recently renovated to create a open space a newly fitted kitchen gives the modern feel and would be a great place to host. The property benefits from front and rear gardens with a driveway big enough for up to 3 vehicles. This property is not to be missed and viewings are a must!

#### Front Garden

Private extended driveway part tarmac but mainly block paved, spaces for up to three cars. Lawned area.

GROUND FLOOR

1ST FLOOR

While every adverge has been made to ensure the accuracy of the floopdan contained here, measurement of doors, welfows, concern and any while terms are approximate and no negoscolarity in sales in the any enerensistent or mis-statement. This plan is for illustrative papers only and should be used as such by any prospective parchase. The services, screens and applications shown have not been toteled and no guarantee as to their operability or efficiency can be given. Made with Menyage (6200)