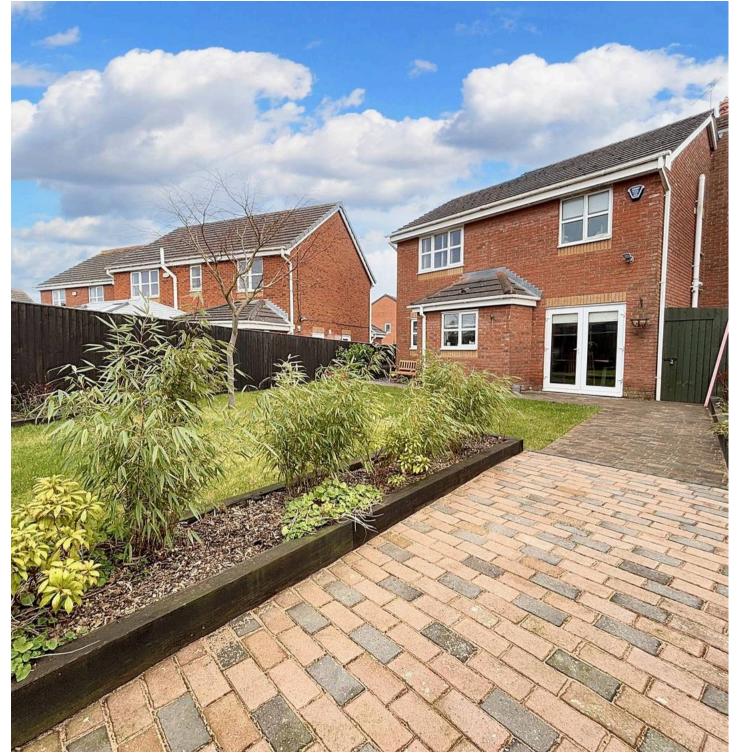

#### Rear Garden

Enclosed rear and side garden with patio areas and lawn. Planted our boarders and gate to side leading to front driveway.