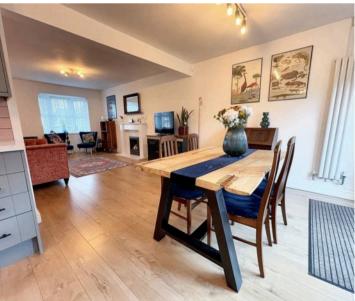

# **Dining Room**

Open plan dining room into lounge and kitchen. French doors to rear leading into garden.

#### Lounge

Open plan into dining kitchen, bay window to front and feature fireplace.