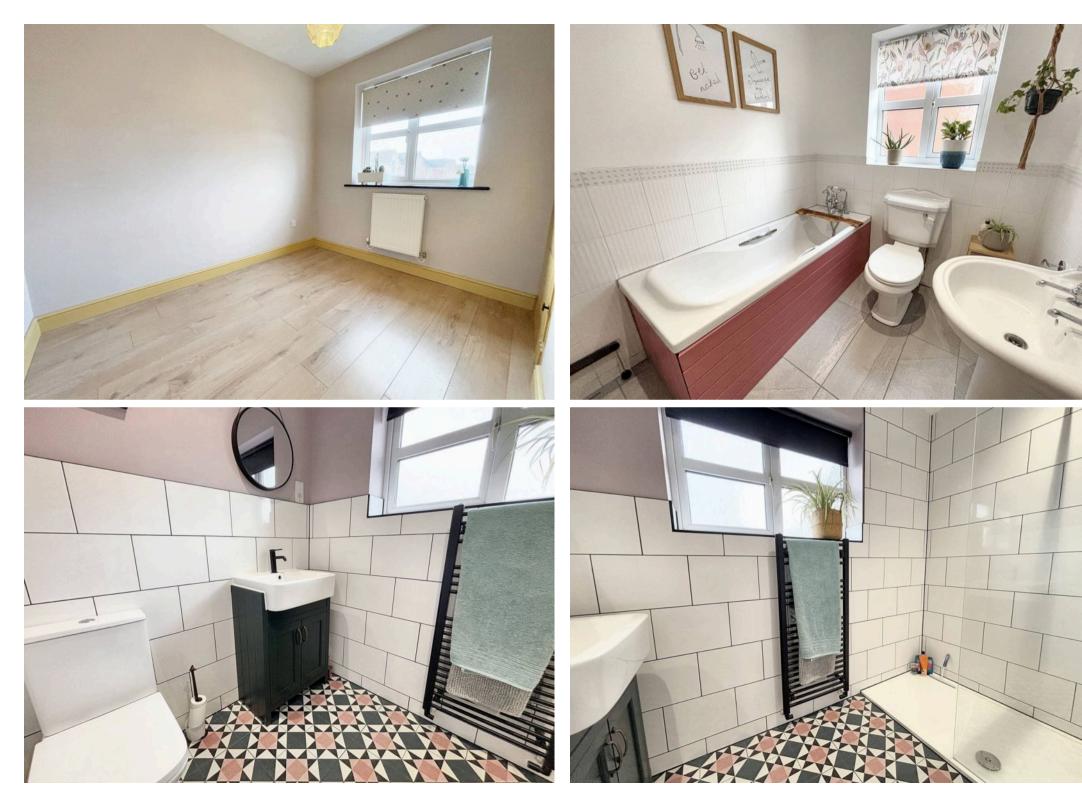

## **En-Suite**

Three piece suite comprising double walk in shower with mixer shower over and screen, vanity wash hand basin and low level WC. Heated towel rail, tiled flooring and partly tiled walls. Window to front.

#### Bathroom

Three piece suite comprising panelled bath, pedestal wash hand basin and low level WC. Tiled flooring and partly tiled walls. Window to side