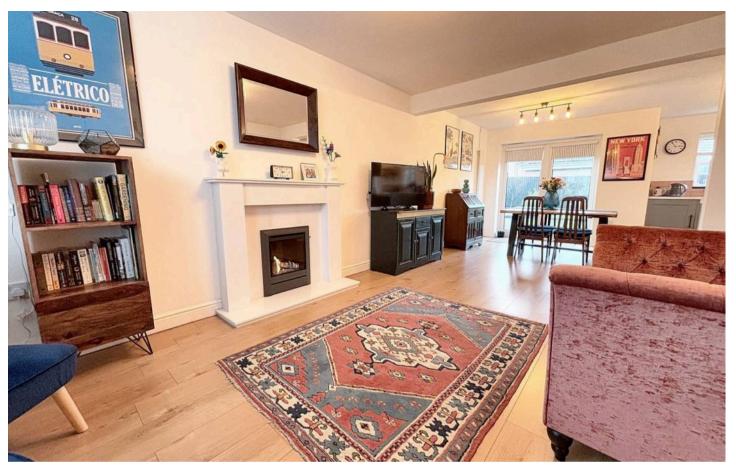

#### Lounge

Open plan into dining kitchen, bay window to front and feature fireplace.

# **Dining Room**

Open plan dining room into lounge and kitchen. French doors to rear leading into garden.