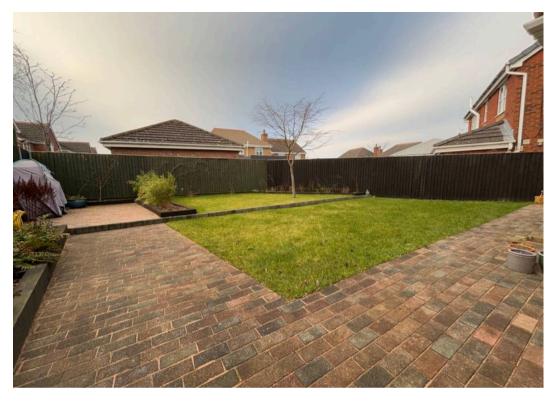

#### Rear Garden

Enclosed rear and side garden with patio areas and lawn. Planted our boarders and gate to side leading to front driveway.