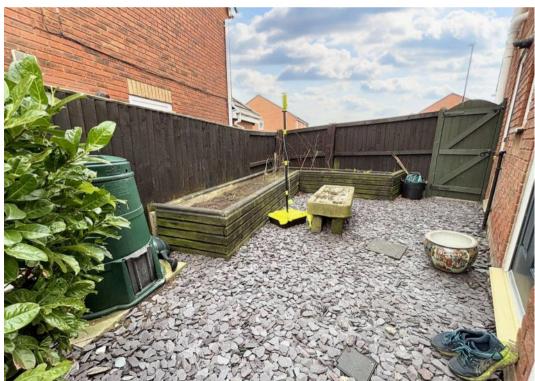

#### Rear Garden

Enclosed rear and side garden with patio areas and lawn. Planted our boarders and gate to side leading to front driveway.