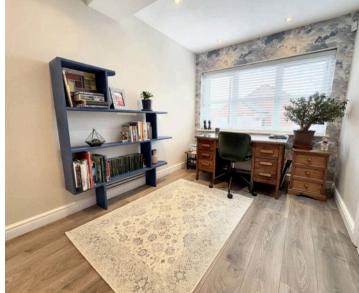

rear leading into garden.

# **Kitchen Dining**

An excellent range of eye and low level units incorporating a ceramic sink and drainer unit. Space for 'Ranger cooker' with extractor hood built over. Integrated fridge freezer, dishwasher and plumbed in for washing machine. Laminate flooring and partly tiled walls. Doors leading into cloakroom and side garden. Two windows to the rear. Open plan into dining and lounge.

# Office

Window to front and door into storage cupboard with boiler.

# Cloakroom

Two piece suite comprising pedestal wash hand basin and low level WC. Heated towel rail, partly tiled walls and window to side.

#### Landing

Doors leading to three bedrooms, bathroom and storage cupboard.

#### **Bedroom One**

Master bedroom with window to rear and door into Ensuite.







## **En-Suite**

Three piece suite comprising double walk in shower with mixer shower over and screen, vanity wash hand basin and low level WC. Heated towel rail, tiled flooring and partly tiled walls. Window to front.

#### **Bedroom Two**

Double bedroom with two windows to the front.

#### **Bedroom Three**

Window to rear with built in storage.

#### Bathroom

Three piece suite comprising panelled bath, pedestal wash hand basin and low level WC. Tiled flooring and partly tiled walls. Window to side

#### Rear Garden

Enclosed rear and side garden with patio areas and lawn. Planted our boarders and gate to side leading to front driveway.

#### Front Garden

Private extended driveway part tarmac but mainly block paved, spaces for up to three cars. Lawned area.

















GROUND F