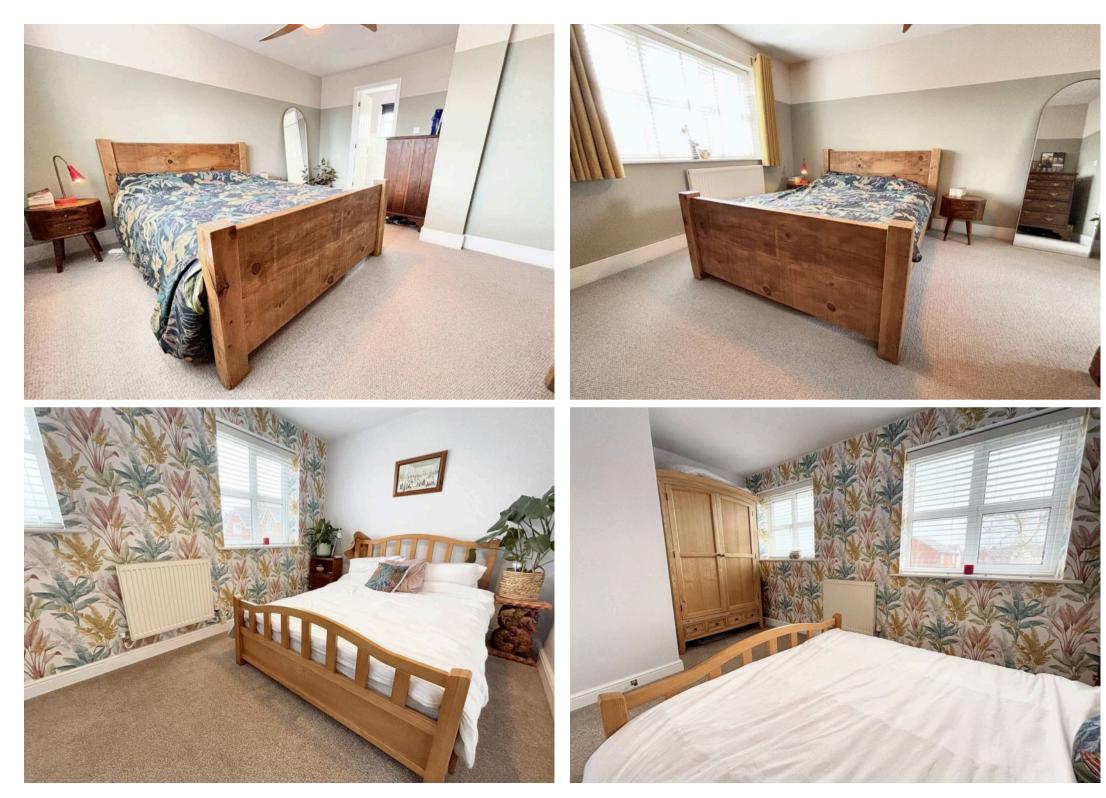

#### **Bedroom One**

Master bedroom with window to rear and door into Ensuite.

#### **Bedroom Two**

Double bedroom with two windows to the front.

#### **Bedroom Three**

Window to rear with built in storage.