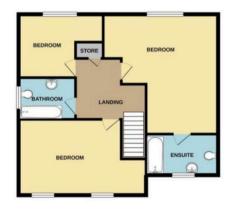

#### Landing

Doors leading to three bedrooms, bathroom and storage cupboard.

#### **Bedroom One**

Master bedroom with window to rear and door into Ensuite.

## **En-Suite**

Three piece suite comprising double walk in shower with mixer shower over and screen, vanity wash hand basin and low level WC. Heated towel rail, tiled flooring and partly tiled walls. Window to front.

#### **Bedroom Two**

Double bedroom with two windows to the front.

#### **Bedroom Three**

Window to rear with built in storage.

#### Bathroom

Three piece suite comprising panelled bath, pedestal wash hand basin and low level WC. Tiled flooring and partly tiled walls. Window to side