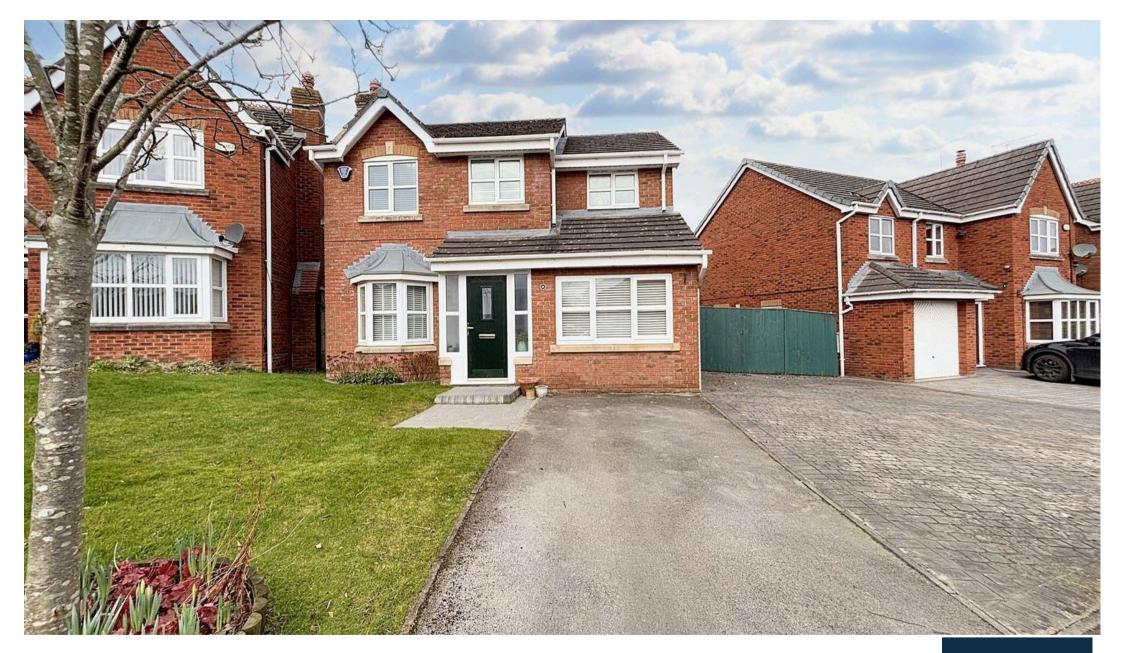

#### Front Garden

Private extended driveway part tarmac but mainly block paved, spaces for up to three cars. Lawned area.

GROUND FLOOR

1ST FLOOR

While every adverge has been made to ensure the accuracy of the floopdan contained here, measurement of doors, welfows, concern and any while terms are approximate and no negoscolarity in sales in the any enerensistent or mis-statement. This plan is for illustrative papers only and should be used as such by any prospective parchase. The services, screens and applications shown have not been toteled and no guarantee as to their operability or efficiency can be given. Made with Menyage (6200)