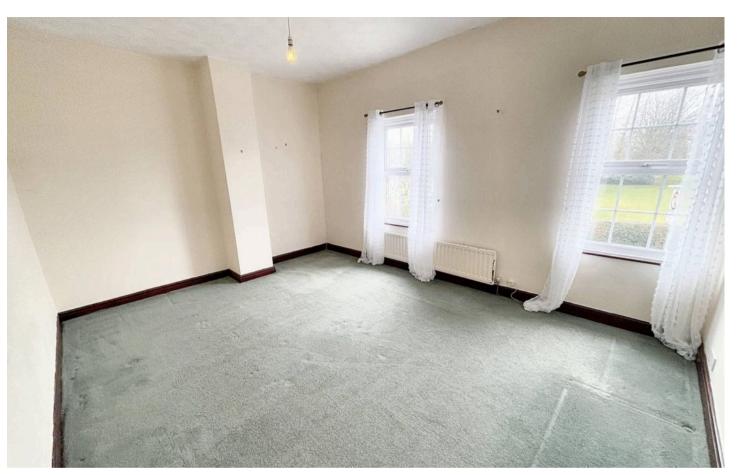

and door to side. Door into inner hall.

#### Inner Hall

Storage cupboard with new boiler and space for dryer. Door into bathroom.

#### Bathroom

7' 4" x 8' 3" (2.24m x 2.51m)

Three piece suite comprising panelled bath and shower over with screen, pedestal wash hand basin and low level WC. Heated towel rail, newly laid flooring and window to side.

## Landing

Split level landing with loft access. Doors to three bedrooms.

#### **Bedroom One**

15' 1" x 11' 5" (4.60m x 3.49m)

Two windows to front.







## Bedroom Two

12' 0" x 9' 3" (3.65m x 2.83m)

Window to rear.

## **Bedroom Three**

7' 5" x 12' 0" (2.27m x 3.66m)

Window to rear.

## Front Garden

Private driveway, side access to rear and front lawn with planted boarders.

## Rear Garden

Enclosed rear courtyard, paved patio.

















# Victoria Estates & Property Management

49a Liverpool Road North, Burscough - L40 OSA

01704 897647 • victoria@vepm.co.uk • http://vepm.co.uk