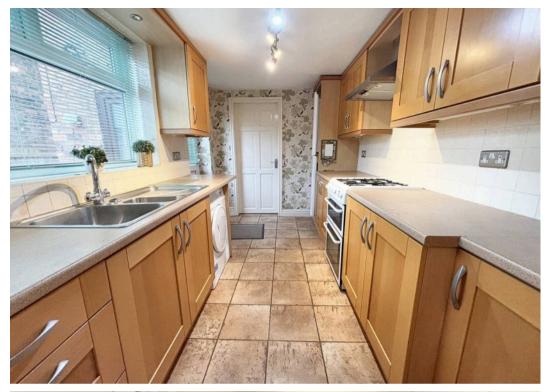

#### Kitchen

12' 2" x 7' 4" (3.72m x 2.23m)

A good range of eye and low level units incorporating 1 and half stainless steel sink and drainer unit. Plumbed in for washing machine and space for fridge freezer. Partly tiled walls. Window and door to side. Door into inner hall.