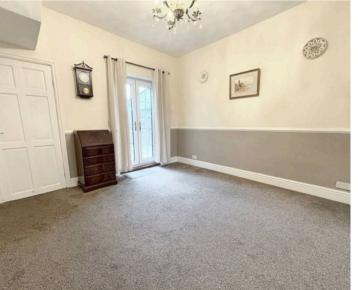

## **Dining Room**

11' 11" x 12' 0" (3.63m x 3.65m)

Door into kitchen, understairs storage and French doors leading on to rear courtyard.