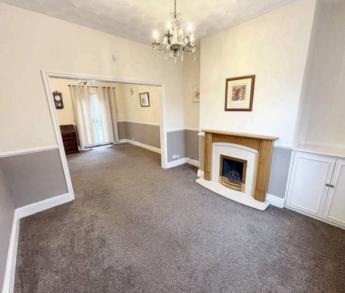

#### Lounge

11' 5" x 11' 5" (3.48m x 3.49m)

Open plan into dining room. Window to front and gas fire.

## **Dining Room**

11' 11" x 12' 0" (3.63m x 3.65m)

Door into kitchen, understairs storage and French doors leading on to rear courtyard.