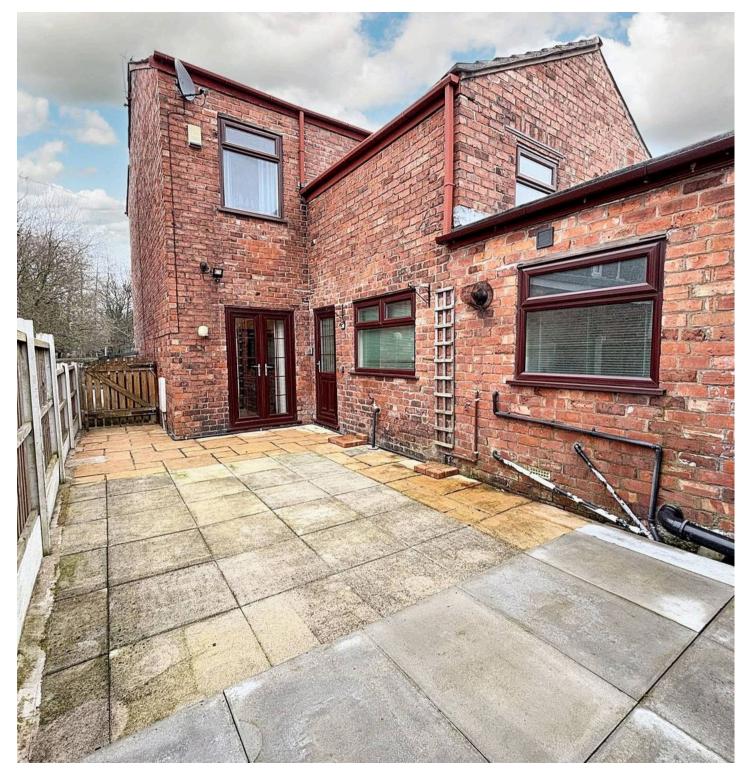

## Rear Garden

Enclosed rear courtyard, paved patio.

## **Dining Room**

11' 11" x 12' 0" (3.63m x 3.65m)

Door into kitchen, understairs storage and French doors leading on to rear courtyard.