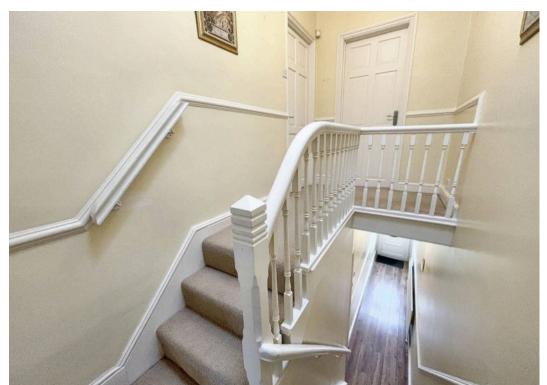

r to side. Door into inner hall.

#### Inner Hall

Storage cupboard with new boiler and space for dryer. Door into bathroom.

#### Bathroom

7' 4" x 8' 3" (2.24m x 2.51m)

Three piece suite comprising panelled bath and shower over with screen, pedestal wash hand basin and low level WC. Heated towel rail, newly laid flooring and window to side.

## Landing

Split level landing with loft access. Doors to three bedrooms.

#### **Bedroom One**

15' 1" x 11' 5" (4.60m x 3.49m)

Two windows to front.







## Bedroom Two

12' 0" x 9' 3" (3.65m x 2.83m)

Window to rear.

## **Bedroom Three**

7' 5" x 12' 0" (2.27m x 3.66m)

Window to rear.

## Front Garden

Private driveway, side access to rear and front lawn with planted boarders.

## Rear Garden

Enclosed rear courtyard, paved patio.

















# Victoria Estates & Property Management

49a Liverpool Road North, Burscough - L40 OSA

01704 897647 • victoria@vepm.co.uk • http://vepm.co.uk