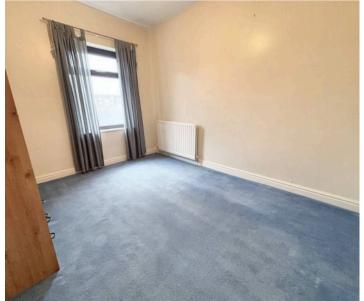

nd door to side. Door into inner hall.

#### Inner Hall

Storage cupboard with new boiler and space for dryer. Door into bathroom.

#### Bathroom

7' 4" x 8' 3" (2.24m x 2.51m)

Three piece suite comprising panelled bath and shower over with screen, pedestal wash hand basin and low level WC. Heated towel rail, newly laid flooring and window to side.

## Landing

Split level landing with loft access. Doors to three bedrooms.

#### **Bedroom One**

15' 1" x 11' 5" (4.60m x 3.49m)

Two windows to front.







## Bedroom Two

12' 0" x 9' 3" (3.65m x 2.83m)

Window to rear.

## **Bedroom Three**

7' 5" x 12' 0" (2.27m x 3.66m)

Window to rear.

## Front Garden

Private driveway, side access to rear and front lawn with planted boarders.

## Rear Garden

Enclosed rear courtyard, paved patio.

















# Victoria Estates & Property Management

49a Liverpool Road North, Burscough - L40 OSA

01704 897647 • victoria@vepm.co.uk • http://vepm.co.uk