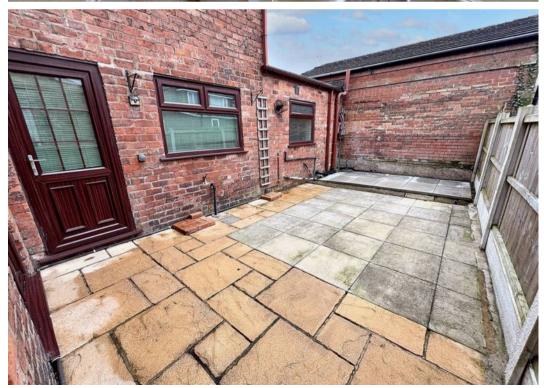

side. Door into inner hall.

#### Inner Hall

Storage cupboard with new boiler and space for dryer. Door into bathroom.

#### Bathroom

7' 4" x 8' 3" (2.24m x 2.51m)

Three piece suite comprising panelled bath and shower over with screen, pedestal wash hand basin and low level WC. Heated towel rail, newly laid flooring and window to side.

## Landing

Split level landing with loft access. Doors to three bedrooms.

#### **Bedroom One**

15' 1" x 11' 5" (4.60m x 3.49m)

Two windows to front.







## Bedroom Two

12' 0" x 9' 3" (3.65m x 2.83m)

Window to rear.

## **Bedroom Three**

7' 5" x 12' 0" (2.27m x 3.66m)

Window to rear.

## Front Garden

Private driveway, side access to rear and front lawn with planted boarders.

## Rear Garden

Enclosed rear courtyard, paved patio.

















# Victoria Estates & Property Management

49a Liverpool Road North, Burscough - L40 OSA

01704 897647 • victoria@vepm.co.uk • http://vepm.co.uk