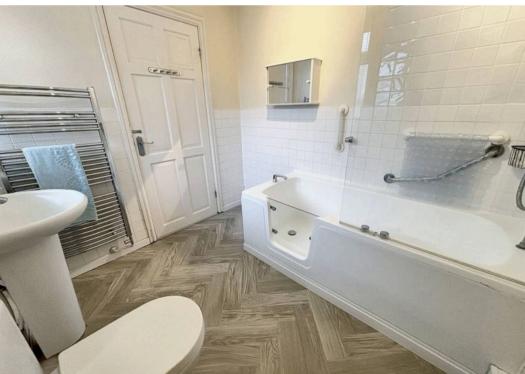

#### Bathroom

7' 4" x 8' 3" (2.24m x 2.51m)

Three piece suite comprising panelled bath and shower over with screen, pedestal wash hand basin and low level WC. Heated towel rail, newly laid flooring and window to side.