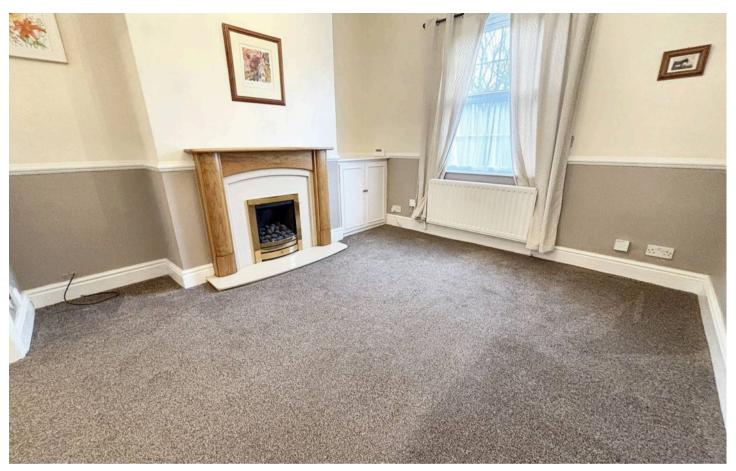

#### Lounge

11' 5" x 11' 5" (3.48m x 3.49m)

Open plan into dining room. Window to front and gas fire.