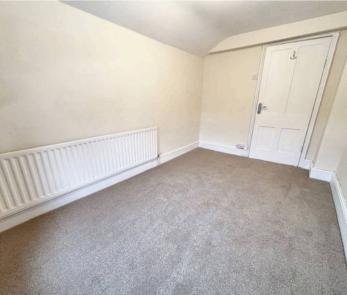

door to side. Door into inner hall.

#### Inner Hall

Storage cupboard with new boiler and space for dryer. Door into bathroom.

#### Bathroom

7' 4" x 8' 3" (2.24m x 2.51m)

Three piece suite comprising panelled bath and shower over with screen, pedestal wash hand basin and low level WC. Heated towel rail, newly laid flooring and window to side.

## Landing

Split level landing with loft access. Doors to three bedrooms.

#### **Bedroom One**

15' 1" x 11' 5" (4.60m x 3.49m)

Two windows to front.







## Bedroom Two

12' 0" x 9' 3" (3.65m x 2.83m)

Window to rear.

## **Bedroom Three**

7' 5" x 12' 0" (2.27m x 3.66m)

Window to rear.

## Front Garden

Private driveway, side access to rear and front lawn with planted boarders.

## Rear Garden

Enclosed rear courtyard, paved patio.

















# Victoria Estates & Property Management

49a Liverpool Road North, Burscough - L40 OSA

01704 897647 • victoria@vepm.co.uk • http://vepm.co.uk