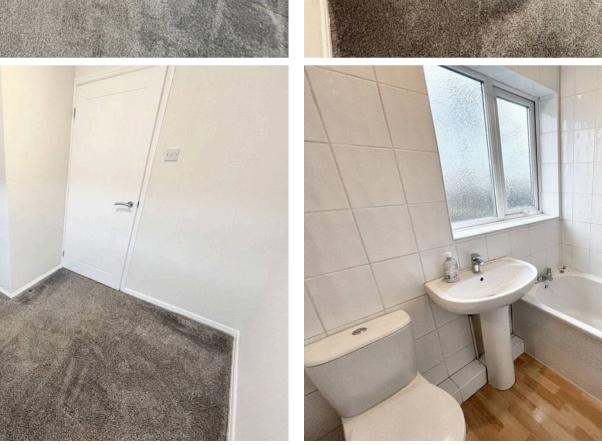

#### **Entrance Hall**

Front door into hallway, with doors leading to lounge, kitchen and understairs storage. Stairs to 1st floor. Window to side.

# Bathroom

5' 6" x 6' 5" (1.68m x 1.96m)

Three piece suite comprising a panelled bath with electric shower over and screen, pedestal wash hand basin and low level WC. Heated towel rail, fully tiled walls and window to rear.