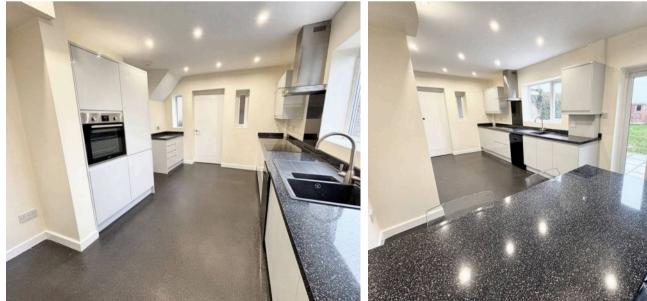

# **Kitchen Dining**

21' 4" x 10' 0" (6.50m x 3.05m)

An excellent range of eye and low level units incorporating I and a half sink and drainer unit. Built in electric hob with canopy style extractor hood built over and built in electric oven. Plumbed in for dishwasher. Open plan into dining area. Window to rear and French doors leading into garden. Door to utility.