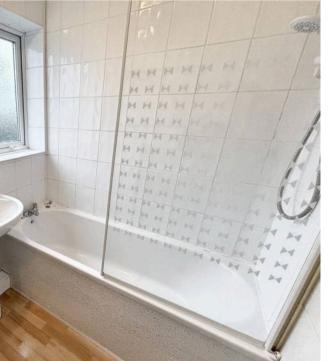

# Bathroom

5' 6" x 6' 5" (1.68m x 1.96m)

Three piece suite comprising a panelled bath with electric shower over and screen, pedestal wash hand basin and low level WC. Heated towel rail, fully tiled walls and window to rear.