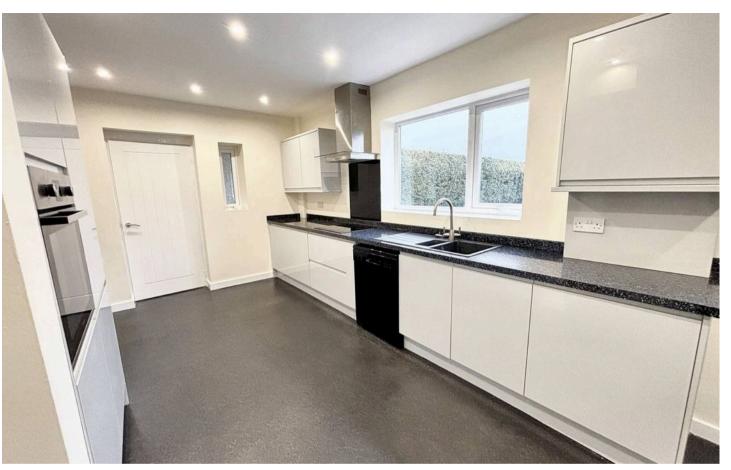

# **Kitchen Dining**

21' 4" x 10' 0" (6.50m x 3.05m)

An excellent range of eye and low level units incorporating I and a half sink and drainer unit. Built in electric hob with canopy style extractor hood built over and built in electric oven. Plumbed in for dishwasher. Open plan into dining area. Window to rear and French doors leading into garden. Door to utility.