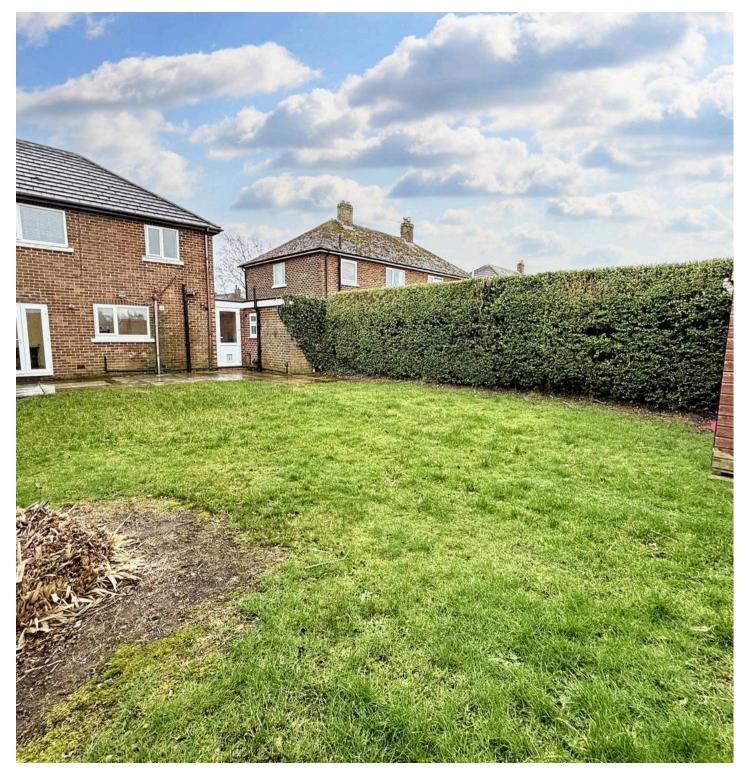

# Rear Garden

Enclosed rear garden with patio area and lawn. Wooden shed and gate to rear leading to playing field.