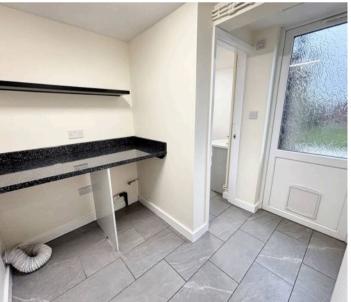

## **Utility Room**

# 7' 4" x 8' 11" (2.24m x 2.71m)

Worktop with undercounter space for dryer and washing machine, plumbed. Doors leading to front driveway, rear garden and WC. Tiled flooring.

## wc

# 7' 0" x 5' 7" (2.14m x 1.69m)

Two piece suite comprising vanity wash hand basin and low level WC. Heated towel rail and tiled flooring. Window to side.