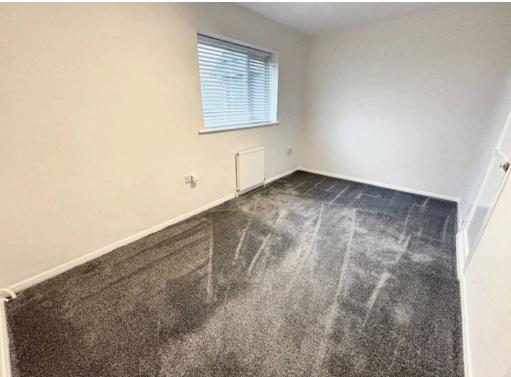

#### **Bedroom One**

10' 11" x 11' 11" (3.32m x 3.63m) Window to front and built in storage cupboard.

# Bedroom Two

8' 6" x 14' 8" (2.59m x 4.46m) Window to rear and two built in storage cupboards.

#### **Bedroom Three**

8' 7" x 9' 1" (2.61m x 2.78m) Window to front and built in over stairs storage cupboard.