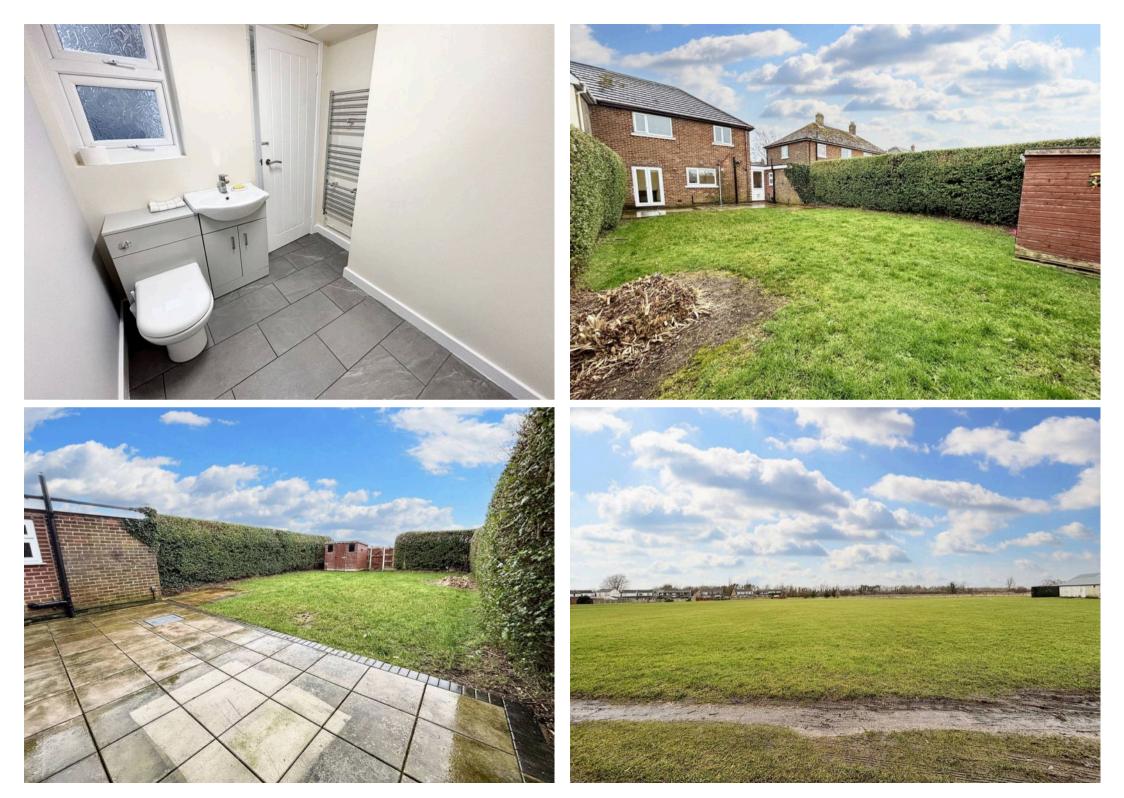

# 7' 0" x 5' 7" (2.14m x 1.69m)

Two piece suite comprising vanity wash hand basin and low level WC. Heated towel rail and tiled flooring. Window to side.

# Rear Garden

Enclosed rear garden with patio area and lawn. Wooden shed and gate to rear leading to playing field.