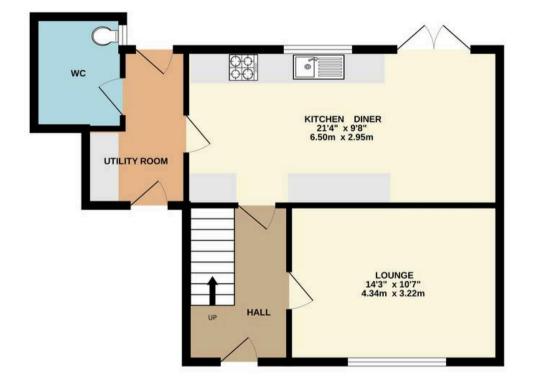

#### **Entrance Hall**

Front door into hallway, with doors leading to lounge, kitchen and understairs storage. Stairs to 1st floor. Window to side.

#### Lounge

10' 10" x 14' 6" (3.31m x 4.42m) Window to front and tiled flooring.

# **Kitchen Dining**

21' 4" x 10' 0" (6.50m x 3.05m)

An excellent range of eye and low level units incorporating I and a half sink and drainer unit. Built in electric hob with canopy style extractor hood built over and built in electric oven. Plumbed in for dishwasher. Open plan into dining area. Window to rear and French doors leading into garden. Door to utility.

## **Utility Room**

# 7' 4" x 8' 11" (2.24m x 2.71m)

Worktop with undercounter space for dryer and washing machine, plumbed. Doors leading to front driveway, rear garden and WC. Tiled flooring.

## wc

# 7' 0" x 5' 7" (2.14m x 1.69m)

Two piece suite comprising vanity wash hand basin and low level WC. Heated towel rail and tiled flooring. Window to side.

# DRIVEWAY

2 Parking Spaces

GROUND FLOOR

**1ST FLOOR** 

Whilst every attempt has been made to ensure the accuracy of the floorplan contained here, measurements of doors, windows, rooms and any other items are approximate and no responsibility is taken for any error, omission or mis-statement. This plan is for illustrative purposes only and should be used as such by any prospective purchaser. The services, systems and appliances shown have not been tested and no guarantee as to their operability or efficiency can be given. Made with Metropix ©2024