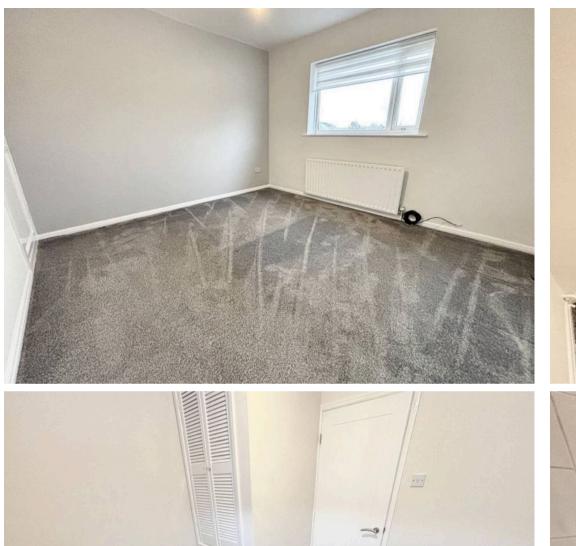

#### **Bedroom One**

10' 11" x 11' 11" (3.32m x 3.63m) Window to front and built in storage cupboard.

# Bedroom Two

8' 6" x 14' 8" (2.59m x 4.46m) Window to rear and two built in storage cupboards.

#### **Bedroom Three**

8' 7" x 9' 1" (2.61m x 2.78m) Window to front and built in over stairs storage cupboard.