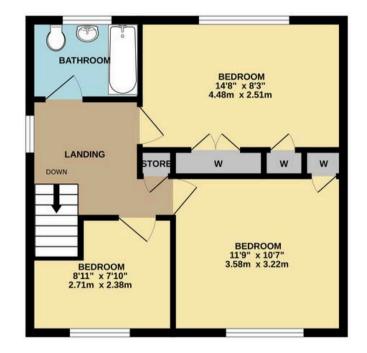

#### Landing

Window to side, loft access and storage. Doors leading to all three bedrooms and bathroom.

#### **Bedroom One**

10' 11" x 11' 11" (3.32m x 3.63m) Window to front and built in storage cupboard.

# Bedroom Two

8' 6" x 14' 8" (2.59m x 4.46m) Window to rear and two built in storage cupboards.

#### **Bedroom Three**

8' 7" x 9' 1" (2.61m x 2.78m) Window to front and built in over stairs storage cupboard.

# Bathroom

5' 6" x 6' 5" (1.68m x 1.96m)

Three piece suite comprising a panelled bath with electric shower over and screen, pedestal wash hand basin and low level WC. Heated towel rail, fully tiled walls and window to rear.

# DRIVEWAY

2 Parking Spaces

GROUND FLOOR

**1ST FLOOR** 

Whilst every attempt has been made to ensure the accuracy of the floorplan contained here, measurements of doors, windows, rooms and any other items are approximate and no responsibility is taken for any error, omission or mis-statement. This plan is for illustrative purposes only and should be used as such by any prospective purchaser. The services, systems and appliances shown have not been tested and no guarantee as to their operability or efficiency can be given. Made with Metropix ©2024