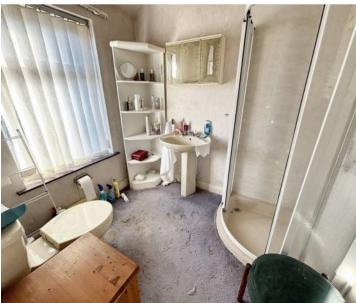

#### Bathroom

5' 6" x 6' 6" (1.67m x 1.98m)

Three piece suite comprising panelled bath, pedestal wash hand basin and low level WC. Partly tiled walls and window to rear.