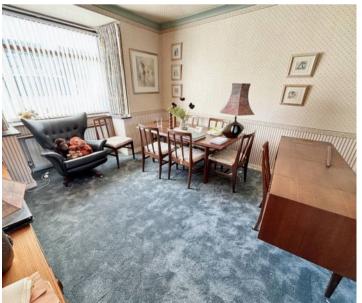

# **Dining Room**

11' 4" x 11' 11" (3.46m x 3.63m)

Bay window to front and open plan into lounge.