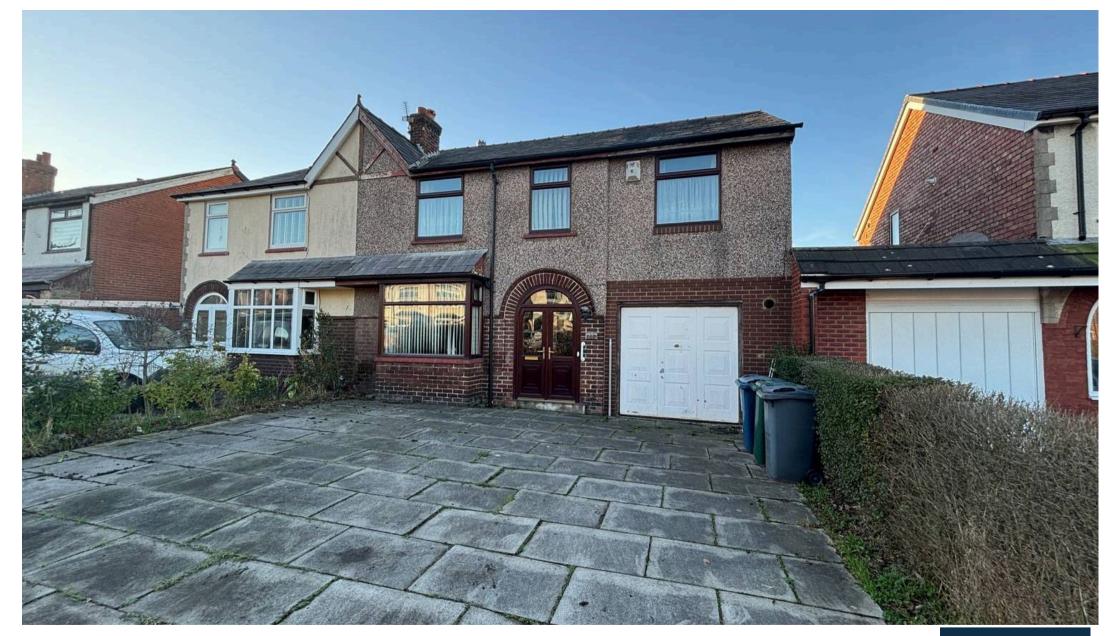

# Liverpool Road South, Burscough

Extended Semi Detached house located on the popular 'Liverpool Road South'.

The property briefly comprises, hall, cloak, open plan lounge dining and kitchen diner on the ground floor with a large master bedroom with En-suite, two double bedrooms and bathroom on the 1st floor. The property also benefits from private driveway, integrated garage and enclosed rear garden which is a great size.

#### Front Garden

Paved private driveway to front.

# Driveway

Private driveway with spaces for multiple cars.