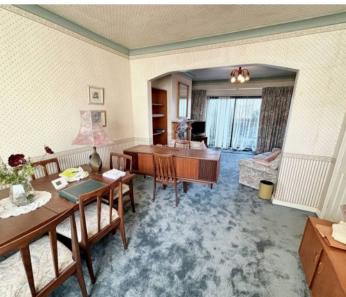

# **Dining Room**

11' 4" x 11' 11" (3.46m x 3.63m)

Bay window to front and open plan into lounge.

### Lounge

13' 3" x 10' 10" (4.03m x 3.31m)

Sliding doors to rear patio, door leading into dining kitchen. Gas fire and open plan into dining room.