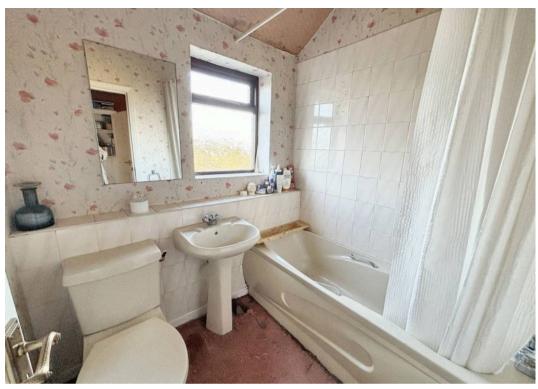

#### Bathroom

5' 6" x 6' 6" (1.67m x 1.98m)

Three piece suite comprising panelled bath, pedestal wash hand basin and low level WC. Partly tiled walls and window to rear.