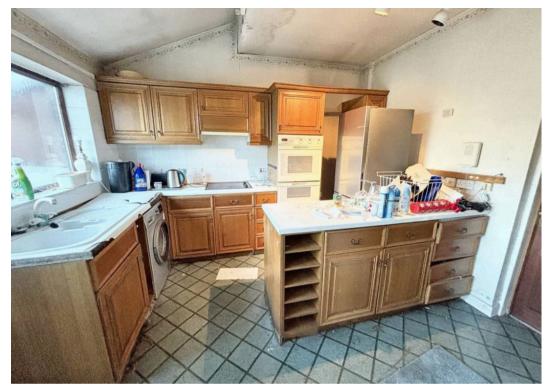

#### Kitchen

16' 6" x 11' 10" (5.04m x 3.61m)

A range of eye and low level units with a sink and drainer unit. Built in electric hob and double oven. Plumbed in for washing machine. Doors into garage and rear garden. Two window to rear.