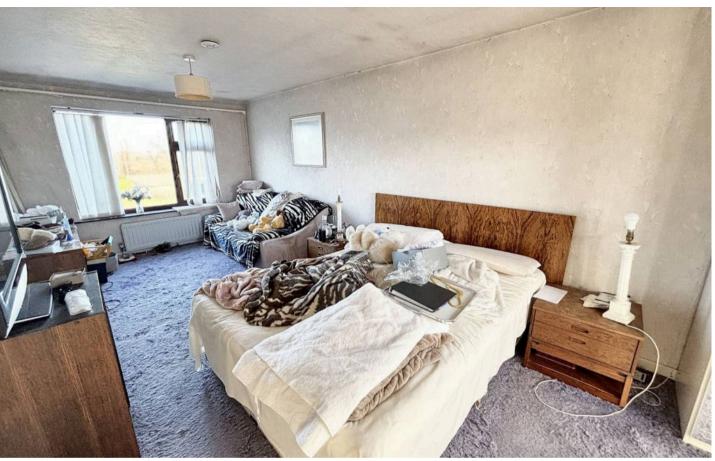

#### **Bedroom One**

24' 2" x 8' 8" (7.36m x 2.65m)

Windows to front and rear, door into En-suite. Loft access.

#### **En-Suite**

6' 6" x 7' 8" (1.97m x 2.34m)

Three piece suit comprising corner shower cubicle, pedestal wash hand basin and low level WC. Window to front.