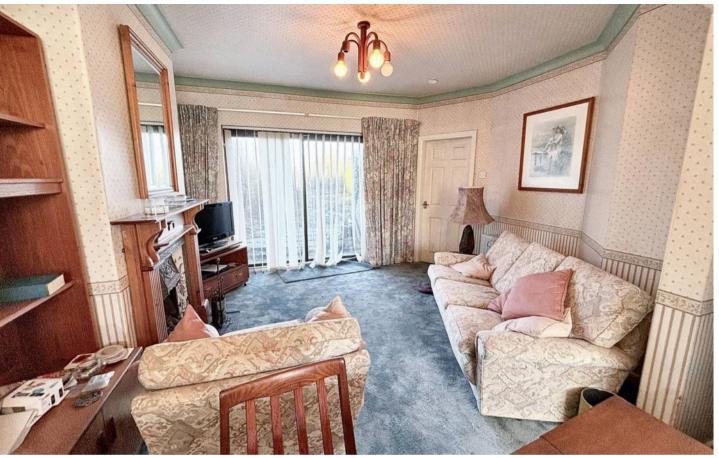

### Lounge

13' 3" x 10' 10" (4.03m x 3.31m)

Sliding doors to rear patio, door leading into dining kitchen. Gas fire and open plan into dining room.