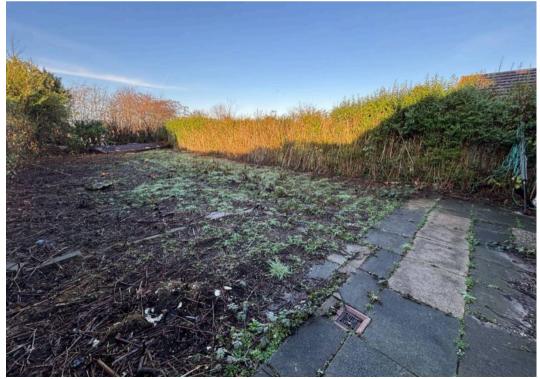

#### Rear Garden

Enclosed rear garden with patio and soiled lawn. Not overlooked.