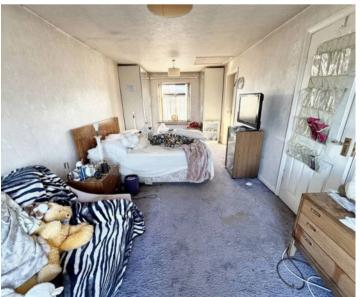

#### **Bedroom One**

24' 2" x 8' 8" (7.36m x 2.65m)

Windows to front and rear, door into En-suite. Loft access.