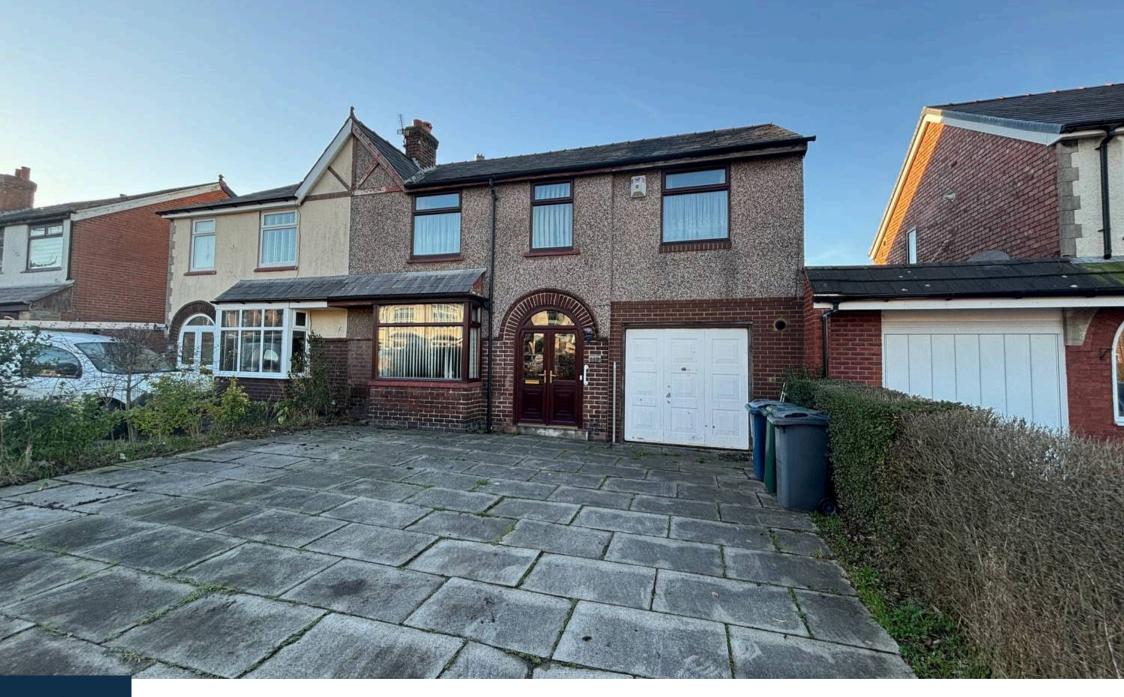

# Liverpool Road South, Burscough

Extended Semi Detached house located on the popular 'Liverpool Road South'.

The property briefly comprises, hall, cloak, open plan lounge dining and kitchen diner on the ground floor with a large master bedroom with En-suite, two double bedrooms and bathroom on the 1st floor. The property also benefits from private driveway, integrated garage and enclosed rear garden which is a great size.

- Extended Semi Detached
- Three Double Bedrooms
- Open Plan Dining Lounge
- Bathroom & En-Suite
- Integral Garage & Driveway
- Enclosed Rear Garden Not Overlooked
- NEEDS WORK PROJECT
- NO CHAIN

#### Front Garden

Paved private driveway to front.

# Driveway

Private driveway with spaces for multiple cars.