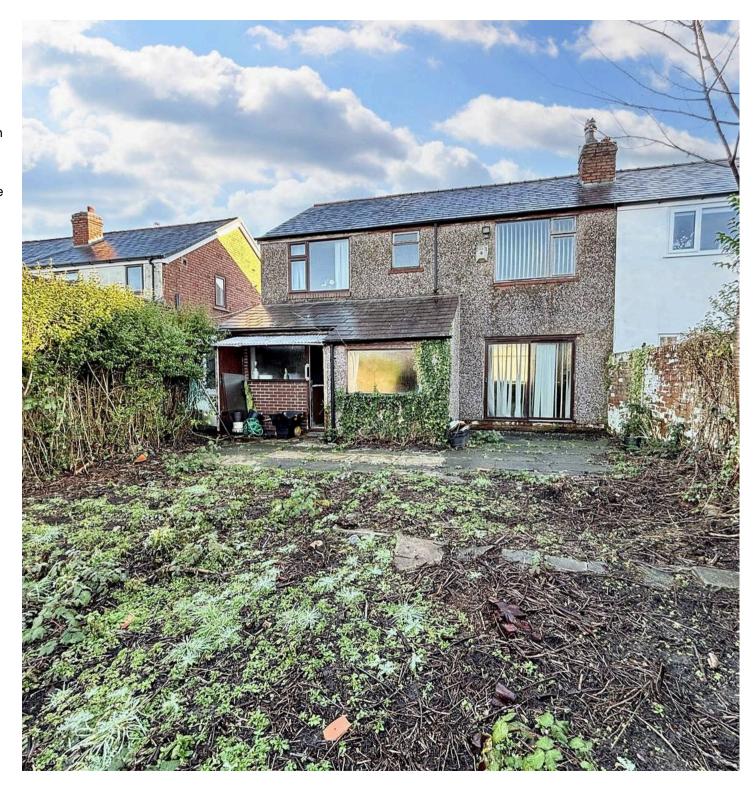

#### Rear Garden

Enclosed rear garden with patio and soiled lawn. Not overlooked.