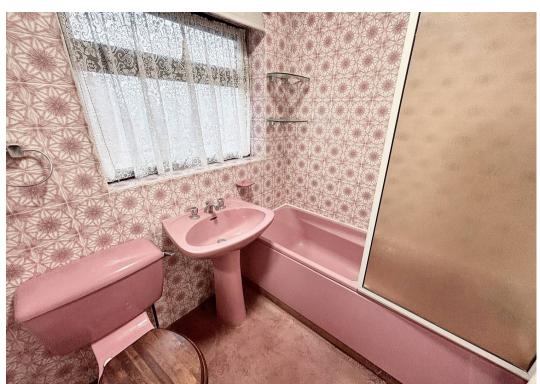

## Bathroom

6' 8" x 5' 5" (2.03m x 1.66m)

Three piece pink suite comprising panelled bath with electric shower over, pedestal wash hand basin and low level WC. Window to side.