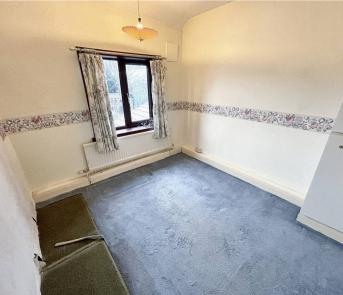

#### **Bedroom Two**

9' 9" x 8' 8" (2.98m x 2.65m)

Window to rear. Storage cupboard with boiler in. Loft access with ladder.