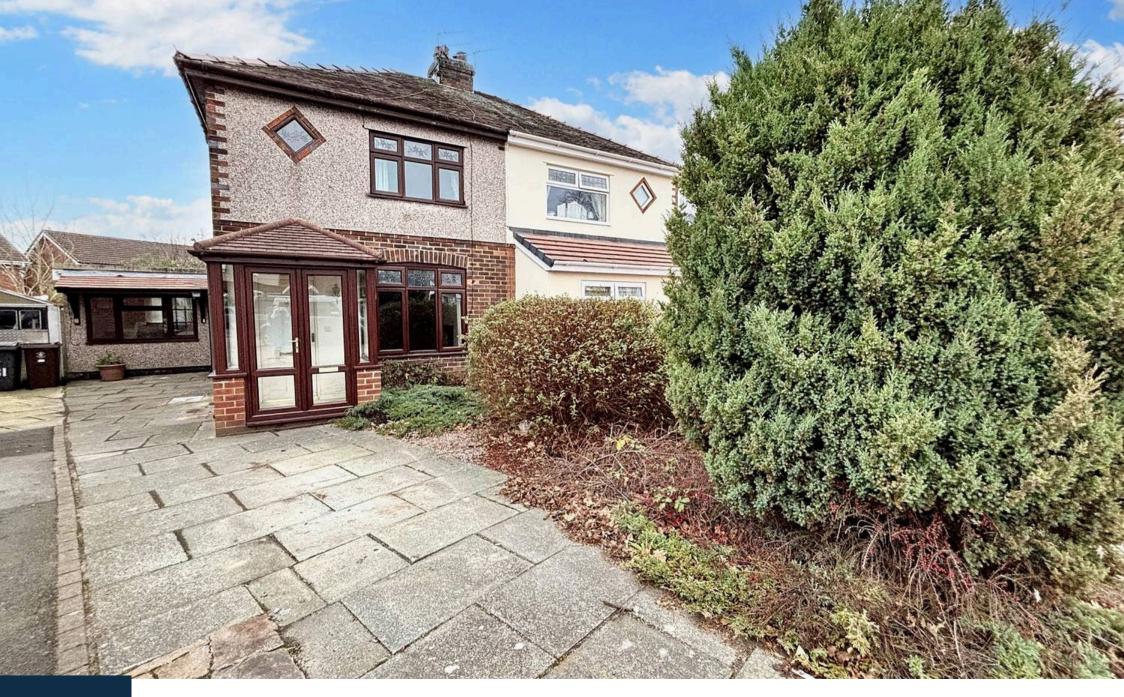

## Trevor Road, Burscough

This extended semi detached property briefly comprises porch, hall, lounge, cloak, dining kitchen and reception on the ground floor with two bedrooms and bathroom on the 1st floor. The property benefits from front driveway and enclosed rear garden. This spacious property is in need of work and modernisation. Ideal for first time buyers or investors. Marketed with NO ONWARDS CHAIN.

Council Tax band: C

Tenure: Freehold

- Semi Detached House
- Two Bedrooms
- Two Receptions
- Private Driveway
- Enclosed Rear Garden
- Needs Updating/Work
- NO ONWARDS CHAIN
- Walking Distance To Village & Local Schools

## Front Garden

Planted out borders and driveway to front.

## **DRIVEWAY**

2 Parking Spaces