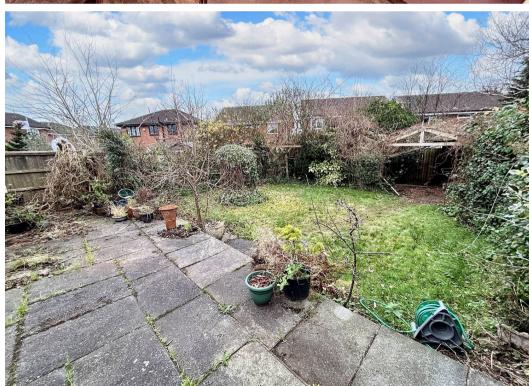

2" (2.90m x 4.94m)

Windows to front and rear with doors to front and rear also.

## Landing

Window to side and doors leading to both bedrooms and bathroom.

#### **Bedroom One**

13' 3" x 10' 11" (4.04m x 3.34m)

Window to front and diamond window to front. Built in/fitted wardrobes and side tables.

#### **Bedroom Two**

9' 9" x 8' 8" (2.98m x 2.65m)

Window to rear. Storage cupboard with boiler in. Loft access with ladder.







## Bathroom

6' 8" x 5' 5" (2.03m x 1.66m)

Three piece pink suite comprising panelled bath with electric shower over, pedestal wash hand basin and low level WC. Window to side.

## Front Garden

Planted out borders and driveway to front.

## Garden

Enclosed rear garden with patio and lawn. Summerhouse to rear.

## **DRIVEWAY**

2 Parking Spaces

















# Victoria Estates & Property Management

49a Liverpool Road North, Burscough - L40 OSA

01704 897647 • victoria@vepm.co.uk • http://vepm.co.uk