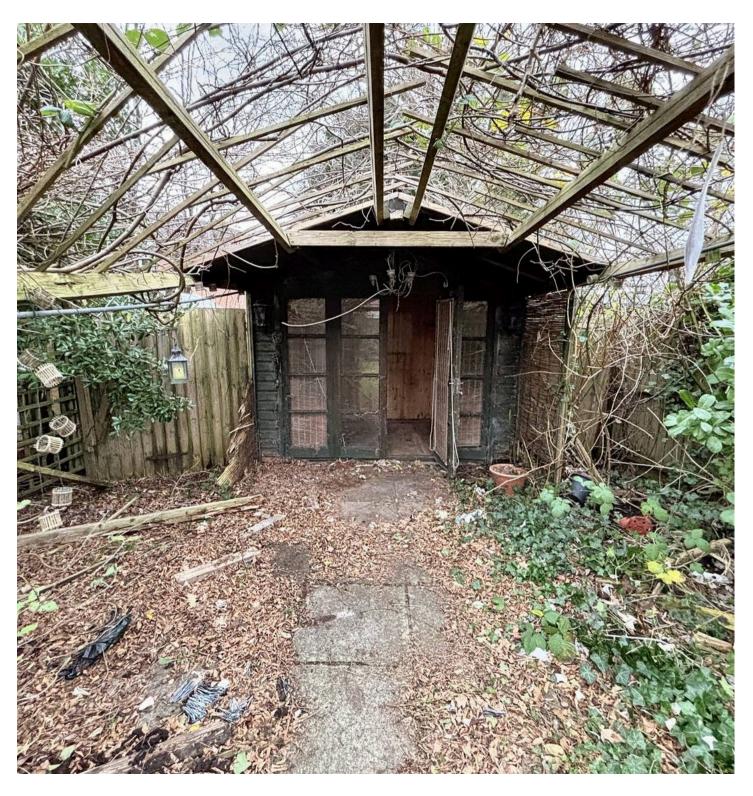

133 Trevor Road, Burscough £175,000

## Trevor Road, Burscough

This extended semi detached property briefly comprises porch, hall, lounge, cloak, dining kitchen and reception on the ground floor with two bedrooms and bathroom on the 1st floor. The property benefits from front driveway and enclosed rear garden. This spacious property is in need of work and modernisation. Ideal for first time buyers or investors. Marketed with NO ONWARDS CHAIN.

Council Tax band: C

Tenure: Freehold

- Semi Detached House
- Two Bedrooms
- Two Receptions
- Private Driveway
- Enclosed Rear Garden
- Needs Updating/Work
- NO ONWARDS CHAIN
- Walking Distance To Village & Local Schools



#### **Entrance Hall**

Front door to porch with door into hallway, stairs to 1st floor and door into lounge.

## Lounge

20' 10" x 11' 4" (6.34m x 3.45m)

Window to front and side, gas fireplace. Door into WC, cloak and kitchen.

#### Cloakroom

Two piece suite comprising of pedestal wash hand basin with door into low level WC. Window to side.

## **Kitchen Dining**

14' 10" x 14' 6" (4.53m x 4.42m)

A range of eye and low level units incorporating a sink and drainer unit, double oven, electric hob with canopy over and built in microwave. Integrated fridge freezer and dishwasher. Window to rear and double sliding patio doors leading into garden. Door into reception.

### Reception

9' 6" x 16' 2" (2.90m x 4.94m)

Windows to front and rear with doors to front and rear also.

## Landing