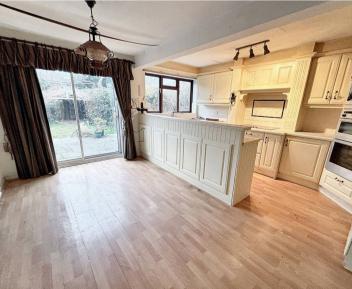

## **Kitchen Dining**

14' 10" x 14' 6" (4.53m x 4.42m)

A range of eye and low level units incorporating a sink and drainer unit, double oven, electric hob with canopy over and built in microwave. Integrated fridge freezer and dishwasher. Window to rear and double sliding patio doors leading into garden. Door into reception.

### Reception

9' 6" x 16' 2" (2.90m x 4.94m)

Windows to front and rear with doors to front and rear also.