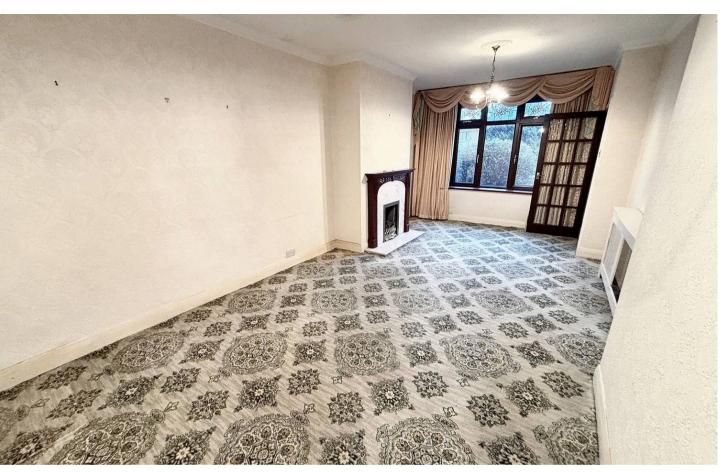

## Lounge

20' 10" x 11' 4" (6.34m x 3.45m)

Window to front and side, gas fireplace. Door into WC, cloak and kitchen.

### Reception

9' 6" x 16' 2" (2.90m x 4.94m)

Windows to front and rear with doors to front and rear also.