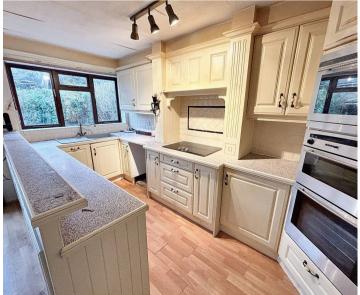

## **Kitchen Dining**

14' 10" x 14' 6" (4.53m x 4.42m)

A range of eye and low level units incorporating a sink and drainer unit, double oven, electric hob with canopy over and built in microwave. Integrated fridge freezer and dishwasher. Window to rear and double sliding patio doors leading into garden. Door into reception.