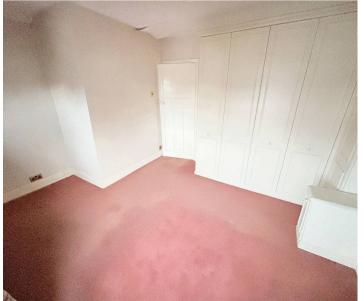

#### **Bedroom One**

13' 3" x 10' 11" (4.04m x 3.34m)

Window to front and diamond window to front. Built in/fitted wardrobes and side tables.

#### **Bedroom Two**

9' 9" x 8' 8" (2.98m x 2.65m)

Window to rear. Storage cupboard with boiler in. Loft access with ladder.