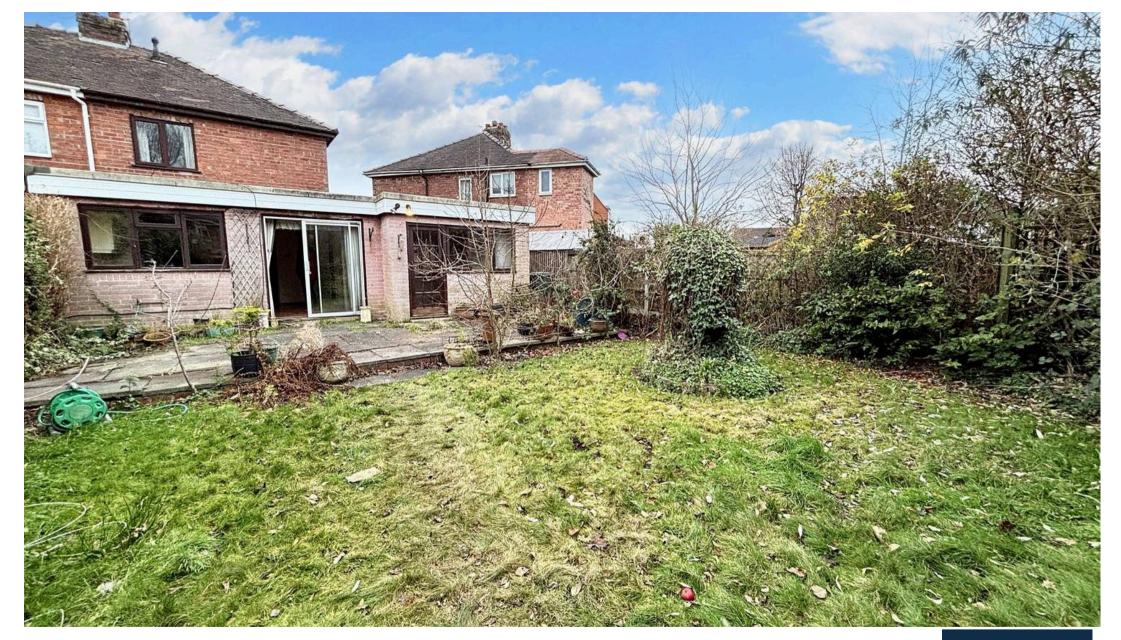

(2.90m x 4.94m)

Windows to front and rear with doors to front and rear also.

## Landing

Window to side and doors leading to both bedrooms and bathroom.

#### **Bedroom One**

13' 3" x 10' 11" (4.04m x 3.34m)

Window to front and diamond window to front. Built in/fitted wardrobes and side tables.

#### **Bedroom Two**

9' 9" x 8' 8" (2.98m x 2.65m)

Window to rear. Storage cupboard with boiler in. Loft access with ladder.







## Bathroom

6' 8" x 5' 5" (2.03m x 1.66m)

Three piece pink suite comprising panelled bath with electric shower over, pedestal wash hand basin and low level WC. Window to side.

## Front Garden

Planted out borders and driveway to front.

## Garden

Enclosed rear garden with patio and lawn. Summerhouse to rear.

## **DRIVEWAY**

2 Parking Spaces

















# Victoria Estates & Property Management

49a Liverpool Road North, Burscough - L40 OSA

01704 897647 • victoria@vepm.co.uk • http://vepm.co.uk