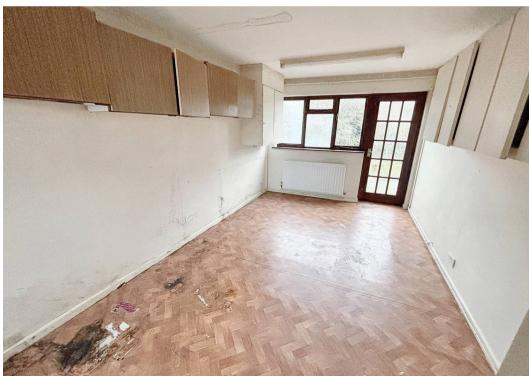

### Reception

9' 6" x 16' 2" (2.90m x 4.94m)

Windows to front and rear with doors to front and rear also.