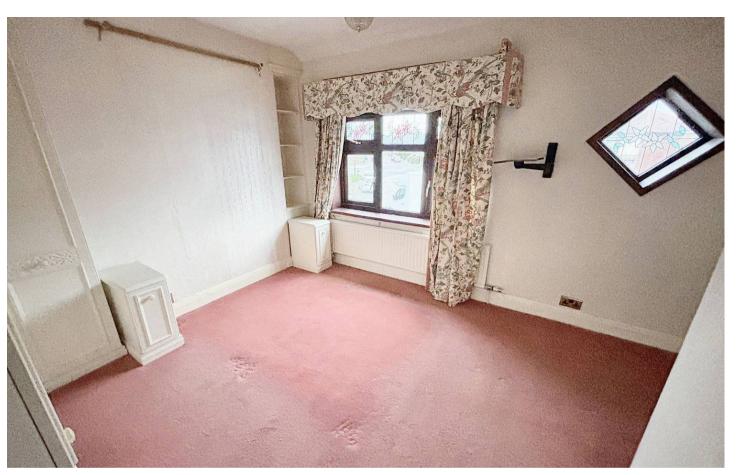

#### **Bedroom One**

13' 3" x 10' 11" (4.04m x 3.34m)

Window to front and diamond window to front. Built in/fitted wardrobes and side tables.