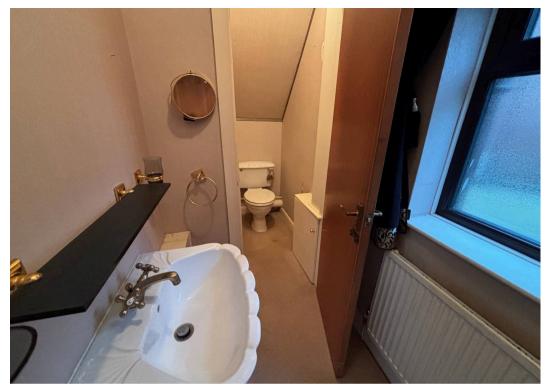

#### Cloakroom

Two piece suite comprising of pedestal wash hand basin with door into low level WC. Window to side.