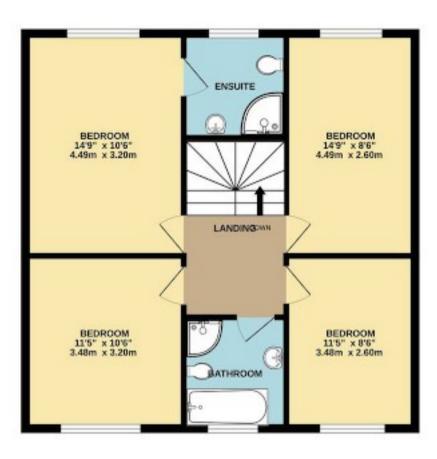

# Landing

Doors leading to all four bedrooms and bathroom. Loft access.

#### **Bedroom One**

10' 6" x 14' 5" (3.19m x 4.39m)

Window to rear and door into En-Suite.

## **En-Suite**

5' 7" x 6' 9" (1.70m x 2.05m)

Three piece suite comprising corner shower with mixer shower over, wash hand basin and low level WC. Heated towel rail and window to rear. Fully tiled.

#### **Bedroom Two**

8' 6" x 14' 7" (2.58m x 4.45m)

Window to rear.

#### **Bedroom Three**

11' 2" x 10' 6" (3.40m x 3.19m)

Window to front.

## **Bedroom Four**

8' 6" x 11' 0" (2.58m x 3.35m)

Window to front with canal views.

## Bathroom

7' 1" x 6' 8" (2.16m x 2.04m)

Four piece suite comprising panelled bath, corner shower cubicle, pedestal wash hand basin and low level WC. Fully tiled, heated towel rail and window to front.