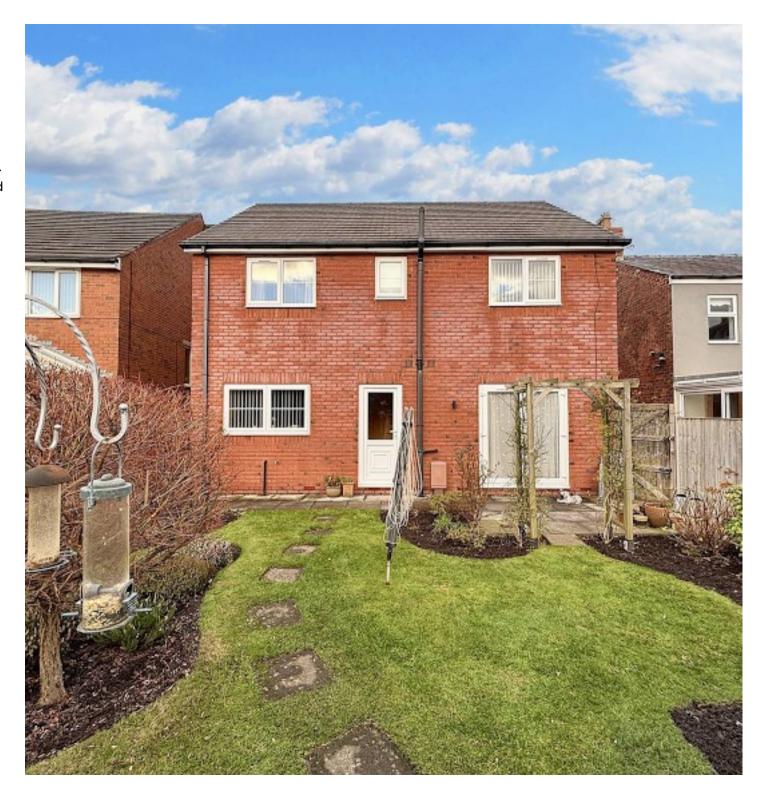

Outside, this property boasts a lovely enclosed rear garden and private driveway.

Viewings a must – come and see this delightful home for yourself!

Council Tax band: D

Tenure: Freehold

- Detached House
- Two Receptions
- Four Double Bedrooms
- Open Plan Kitchen Dining
- Utility Room
- Family Bathroom & En-Suite
- Private Driveway
- Walking Distance To Village

#### Rear Garden

Enclosed rear garden, planted out boarders, patio and lawn. Wooden shed. Access to front drive either side.

GROUND FLOOR 1ST FLOOR