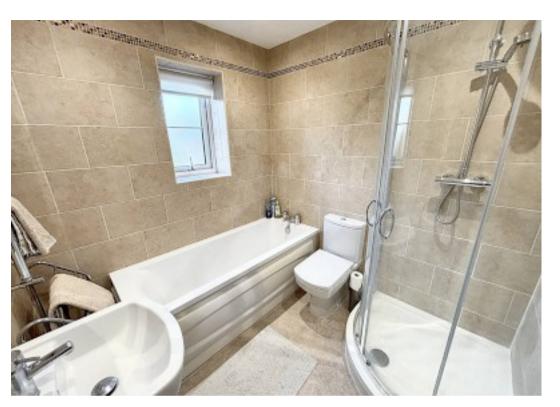

## Bathroom

7' 1" x 6' 8" (2.16m x 2.04m)

Four piece suite comprising panelled bath, corner shower cubicle, pedestal wash hand basin and low level WC. Fully tiled, heated towel rail and window to front.