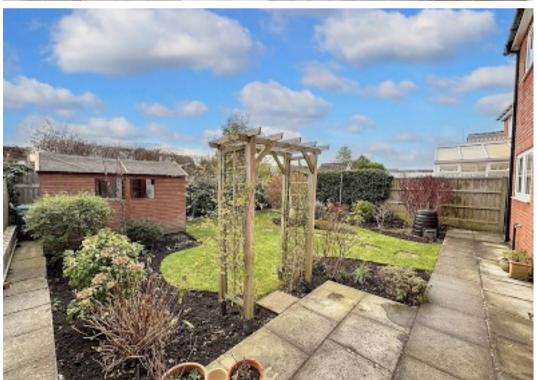

#### Rear Garden

Enclosed rear garden, planted out boarders, patio and lawn. Wooden shed. Access to front drive either side.

GROUND FLOOR 1ST FLOOR