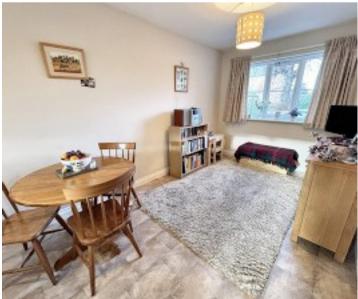

## Lounge

10' 4" x 15' 7" (3.14m x 4.76m)

Window to front. Double doors leading into dining room.