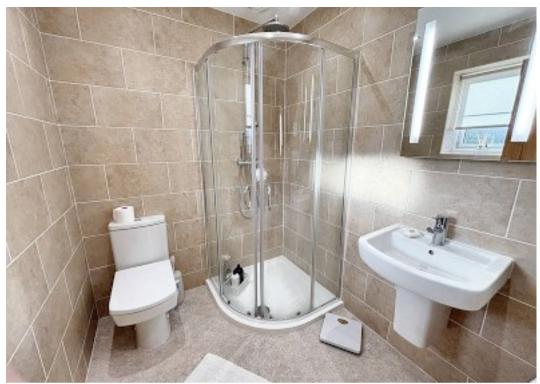

## **En-Suite**

5' 7" x 6' 9" (1.70m x 2.05m)

Three piece suite comprising corner shower with mixer shower over, wash hand basin and low level WC. Heated towel rail and window to rear. Fully tiled.

## Bathroom

7' 1" x 6' 8" (2.16m x 2.04m)

Four piece suite comprising panelled bath, corner shower cubicle, pedestal wash hand basin and low level WC. Fully tiled, heated towel rail and window to front.