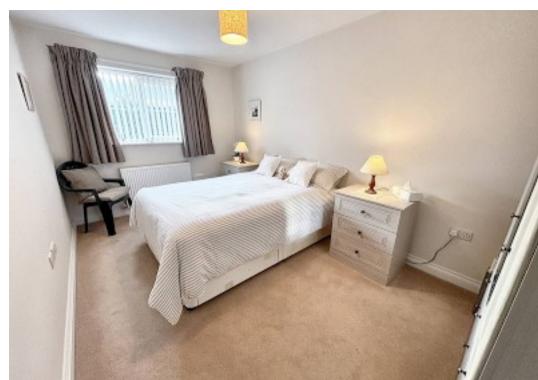

#### **Bedroom Two**

8' 6" x 14' 7" (2.58m x 4.45m)

Window to rear.

#### **Bedroom Three**

11' 2" x 10' 6" (3.40m x 3.19m)

Window to front.

## **Bedroom Four**

8' 6" x 11' 0" (2.58m x 3.35m)

Window to front with canal views.