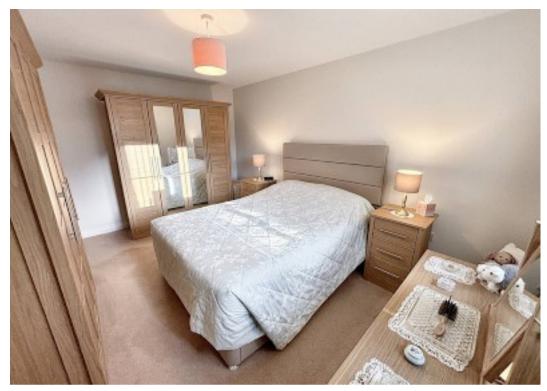

#### **Bedroom One**

10' 6" x 14' 5" (3.19m x 4.39m)

Window to rear and door into En-Suite.

## **En-Suite**

5' 7" x 6' 9" (1.70m x 2.05m)

Three piece suite comprising corner shower with mixer shower over, wash hand basin and low level WC. Heated towel rail and window to rear. Fully tiled.