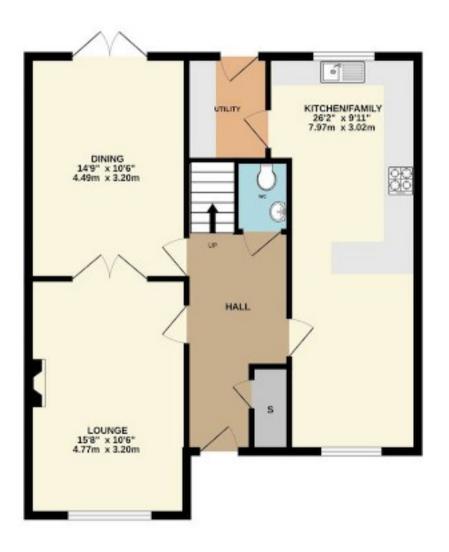

#### **Entrance Hall**

Front door to hallway, with doors leading to cloak, kitchen, lounge and dining. Stairs to 1st floor and storage cupboard.

## Cloakroom

Two piece suits comprising vanity wash hand basin and low level WC.

## Lounge

10' 4" x 15' 7" (3.14m x 4.76m)

Window to front. Double doors leading into dining room.

# **Dining Room**

10' 4" x 14' 9" (3.14m x 4.49m)

French doors leading to rear garden.

# **Kitchen Dining**

8' 3" x 6' 2" (2.52m x 1.89m)

An excellent range of eye and low level units incorporating a stainless steel sink and drainer unit. Built in gas hob with canopy style extractor hood built over and built in double oven. Integrated dishwasher, fridge freezer and microwave. Windows to front and rear with door into utility room.

# **Utility Room**

5' 6" x 5' 7" (1.68m x 1.71m)

Range of units and cupboards with worktops, plumbed in for washing machine and space for dryer. Door into rear garden.

## Front Garden

Private driveway to front with small lawn area and planted boarders. Access to rear garden on both sides.

#### Rear Garden

Enclosed rear garden, planted out boarders, patio and lawn. Wooden shed. Access to front drive either side.

GROUND FLOOR 1ST FLOOR