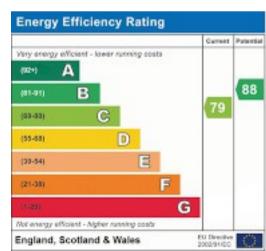

r, wash hand basin and low level WC. Heated towel rail and window to rear. Fully tiled.

#### **Bedroom Two**

8' 6" x 14' 7" (2.58m x 4.45m)

Window to rear.

#### **Bedroom Three**

11' 2" x 10' 6" (3.40m x 3.19m)

Window to front.

## **Bedroom Four**

8' 6" x 11' 0" (2.58m x 3.35m)

Window to front with canal views.

## Bathroom

7' 1" x 6' 8" (2.16m x 2.04m)

Four piece suite comprising panelled bath, corner shower cubicle, pedestal wash hand basin and low level WC. Fully tiled, heated towel rail and window to front.

## Front Garden

Private driveway to front with small lawn area and planted boarders. Access to rear garden on both sides.

#### Rear Garden

Enclosed rear garden, planted out boarders, patio and lawn. Wooden shed. Access to front drive either side.

























GROUND FLOOR 1ST FLOOR







# Victoria Estates & Property Management

49a Liverpool Road North, Burscough - L40 OSA

01704 897647 • victoria@vepm.co.uk • http://vepm.co.uk