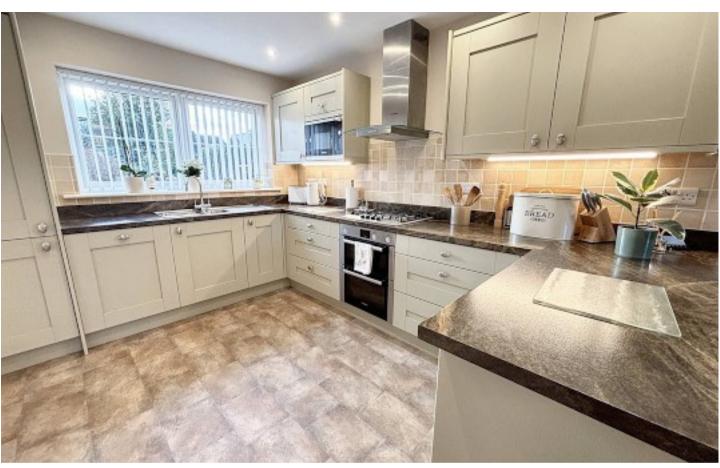

# **Kitchen Dining**

8' 3" x 6' 2" (2.52m x 1.89m)

An excellent range of eye and low level units incorporating a stainless steel sink and drainer unit. Built in gas hob with canopy style extractor hood built over and built in double oven. Integrated dishwasher, fridge freezer and microwave. Windows to front and rear with door into utility room.