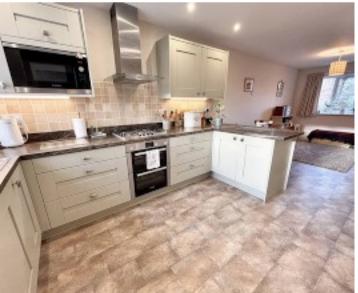

# **Kitchen Dining**

8' 3" x 6' 2" (2.52m x 1.89m)

An excellent range of eye and low level units incorporating a stainless steel sink and drainer unit. Built in gas hob with canopy style extractor hood built over and built in double oven. Integrated dishwasher, fridge freezer and microwave. Windows to front and rear with door into utility room.