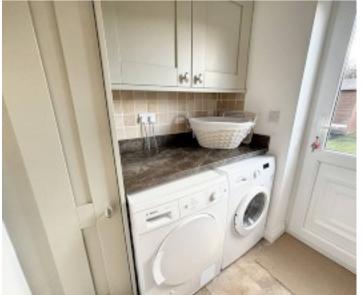

# **Utility Room**

5' 6" x 5' 7" (1.68m x 1.71m)

Range of units and cupboards with worktops, plumbed in for washing machine and space for dryer. Door into rear garden.