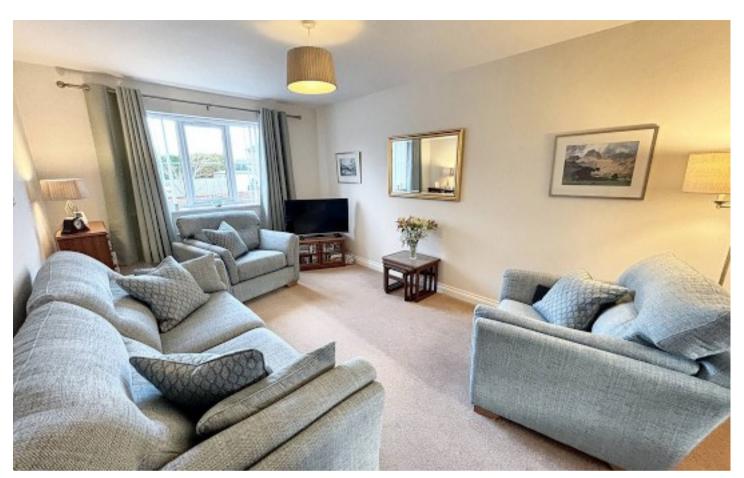

## Lounge

10' 4" x 15' 7" (3.14m x 4.76m)

Window to front. Double doors leading into dining room.