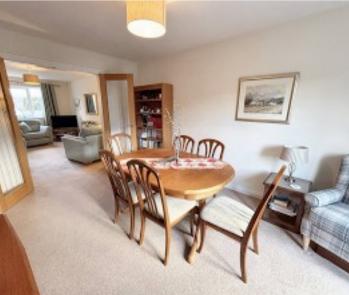

# **Dining Room**

10' 4" x 14' 9" (3.14m x 4.49m)

French doors leading to rear garden.