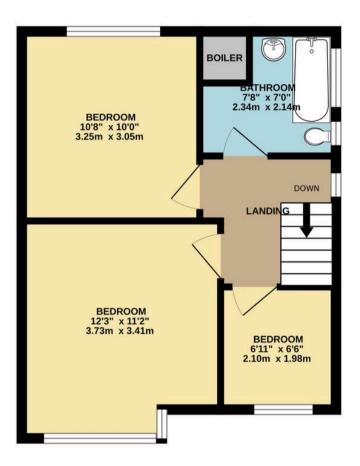

#### Landing

Window to side. Doors leading to all three bedrooms and bathroom.

#### **Bedroom One**

11' 3" x 14' 0" (3.44m x 4.26m)

Bay window to front and fitted wardrobes.

#### **Bedroom Two**

10' 4" x 8' 2" (3.15m x 2.48m)

Window to rear.

#### **Bedroom Three**

7' 0" x 8' 8" (2.13m x 2.63m)

Window to front and built in wardrobe.

#### Bathroom

7' 11" x 7' 11" (2.41m x 2.41m)

Three piece suite comprising of panelled bath with electric shower over, pedestal wash hand basin and low level WC. Storage cupboard with boiler in and loft access. Two windows to side.