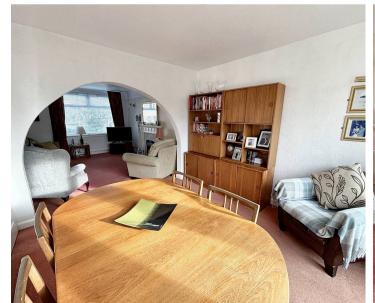

# **Dining Room**

10' 3" x 11' 5" (3.13m x 3.48m)

French doors leading to rear garden. Open plan into lounge.