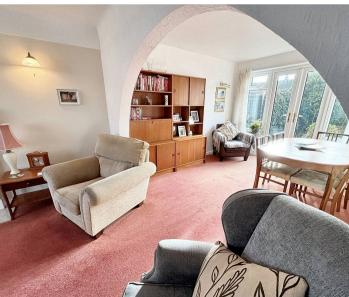

#### Lounge

11' 11" x 11' 7" (3.63m x 3.52m)

Bay window to front, fireplace and archway leading into dining.

# **Dining Room**

10' 3" x 11' 5" (3.13m x 3.48m)

French doors leading to rear garden. Open plan into lounge.