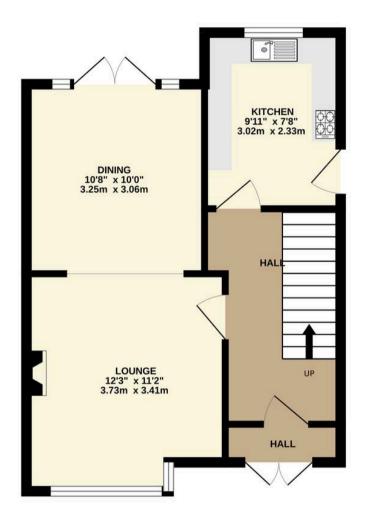

#### **Entrance Hall**

Front door into porch with door into hallway. Doors leading to lounge, dining and kitchen. Understairs storage and stairs to 1st floor. Window to side.

#### Lounge

11' 11" x 11' 7" (3.63m x 3.52m)

Bay window to front, fireplace and archway leading into dining.

# **Dining Room**

10' 3" x 11' 5" (3.13m x 3.48m)

French doors leading to rear garden. Open plan into lounge.

#### Kitchen

7' 11" x 9' 8" (2.41m x 2.95m)

A good range of eye and low level units incorporating a stainless steel sink and drainer unit. Plumber in for dishwasher and washing machine. Understairs storage. Window to rear and door leading to side driveway.