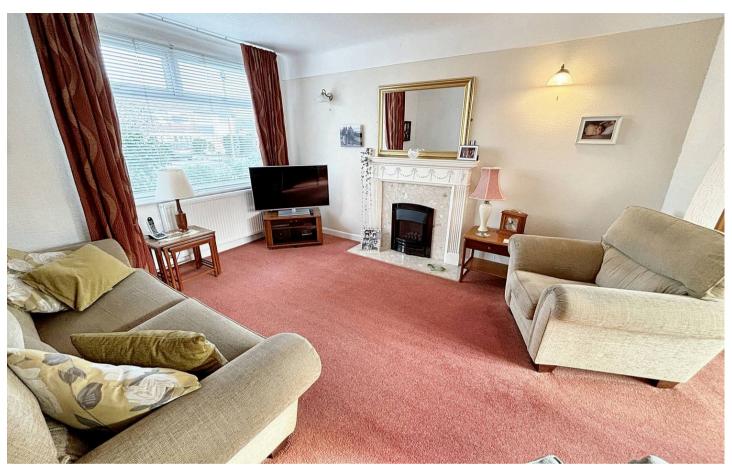

#### Lounge

11' 11" x 11' 7" (3.63m x 3.52m)

Bay window to front, fireplace and archway leading into dining.