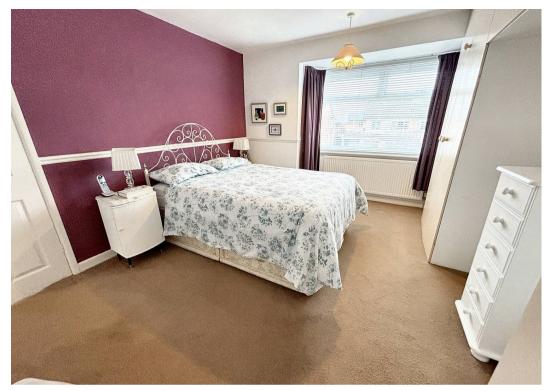

#### **Bedroom One**

11' 3" x 14' 0" (3.44m x 4.26m)

Bay window to front and fitted wardrobes.