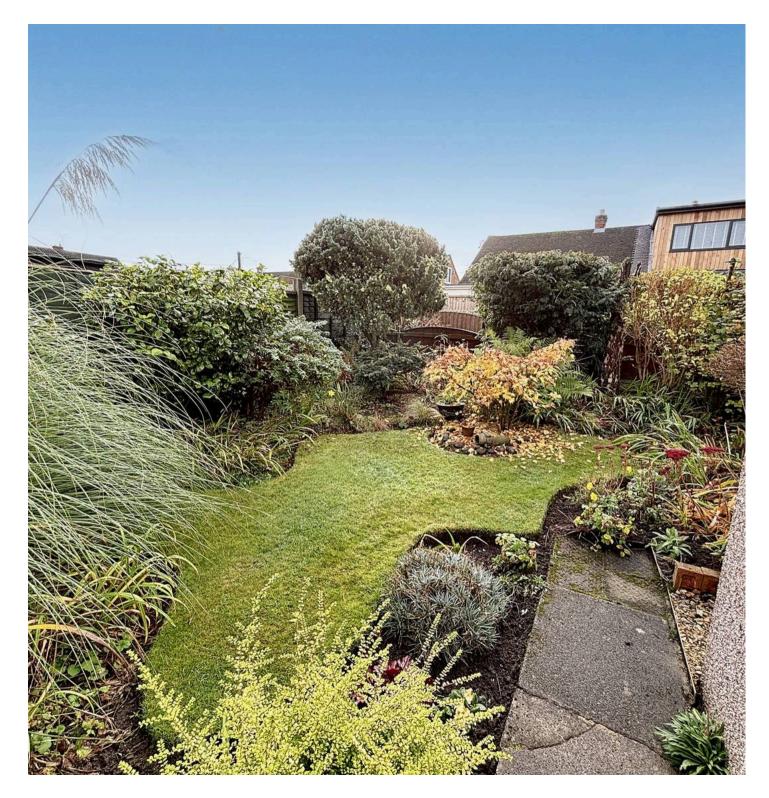

#### Garden

Enclosed rear garden. Well established boarders and lawned area. Pathway from front to rear with gravelled areas.