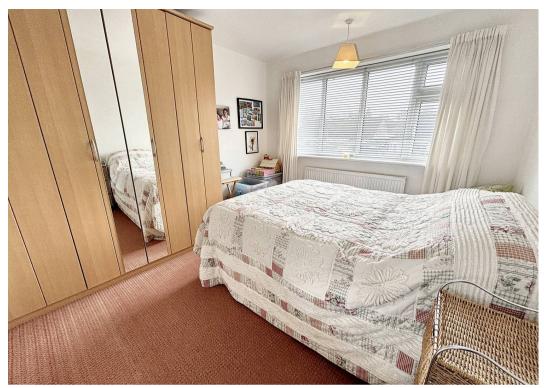

)

Window to rear.

#### **Bedroom Three**

7' 0" x 8' 8" (2.13m x 2.63m)

Window to front and built in wardrobe.







#### Bathroom

7' 11" x 7' 11" (2.41m x 2.41m)

Three piece suite comprising of panelled bath with electric shower over, pedestal wash hand basin and low level WC. Storage cupboard with boiler in and loft access. Two windows to side.

## Garage

9' 9" x 18' 10" (2.96m x 5.74m)

Detached garage with up and over door with electrics and water in.

#### Garden

Enclosed rear garden. Well established boarders and lawned area. Pathway from front to rear with gravelled areas.

### Front Garden

Front lawn with planted out boarders, great sized driveway leading all the way to garage door.

#### DRIVEWAY

4 Parking Spaces

Private driveway with spaces for multiple cars.















GROUND FLOOR 1ST FLOOR







# Victoria Estates & Property Management

49a Liverpool Road North, Burscough - L40 OSA

01704 897647 • victoria@vepm.co.uk • http://vepm.co.uk