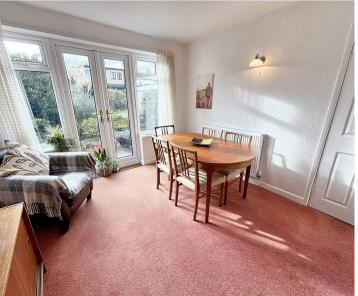

# **Dining Room**

10' 3" x 11' 5" (3.13m x 3.48m)

French doors leading to rear garden. Open plan into lounge.