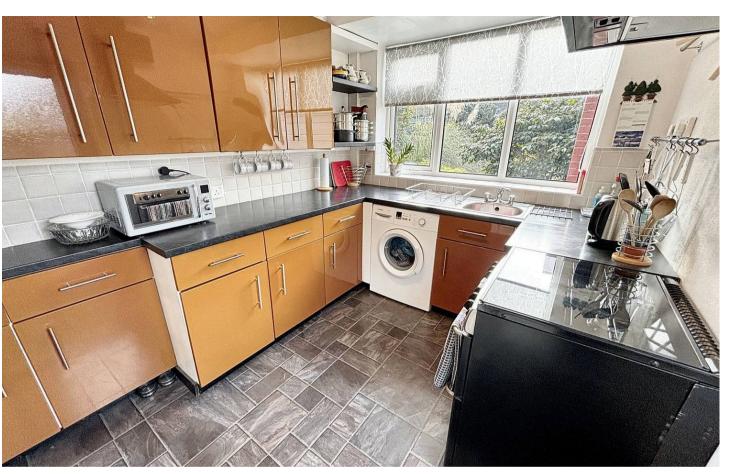

#### Kitchen

7' 11" x 9' 8" (2.41m x 2.95m)

A good range of eye and low level units incorporating a stainless steel sink and drainer unit. Plumber in for dishwasher and washing machine. Understairs storage. Window to rear and door leading to side driveway.