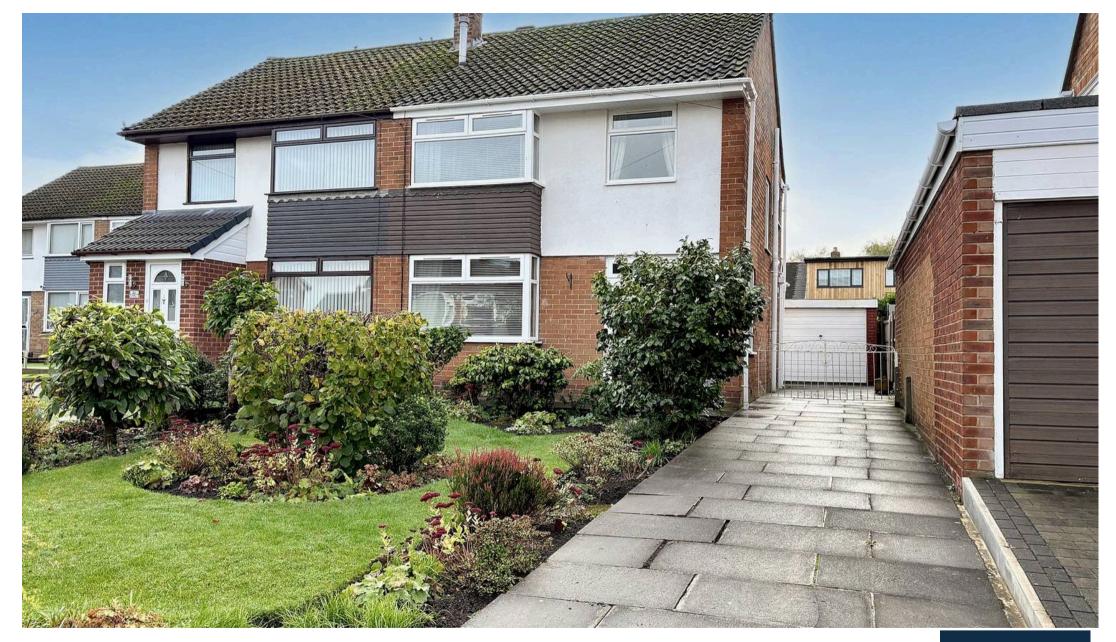

# Maple Avenue, Burscough

Located in a sought after Cul De Sac, this Semi Detached property is available to the open market. The property briefly comprises, hallway, lounge, dining, kitchen on the ground floor and three bedrooms and bathroom on the 1st floor. The property benefits from front, rear gardens, private driveway and detached garage. Marketed with No Onwards Chain this property is a must view.

### Front Garden

Front lawn with planted out boarders, great sized driveway leading all the way to garage door.

#### DRIVEWAY

4 Parking Spaces

Private driveway with spaces for multiple cars.

GROUND FLOOR 1ST FLOOR