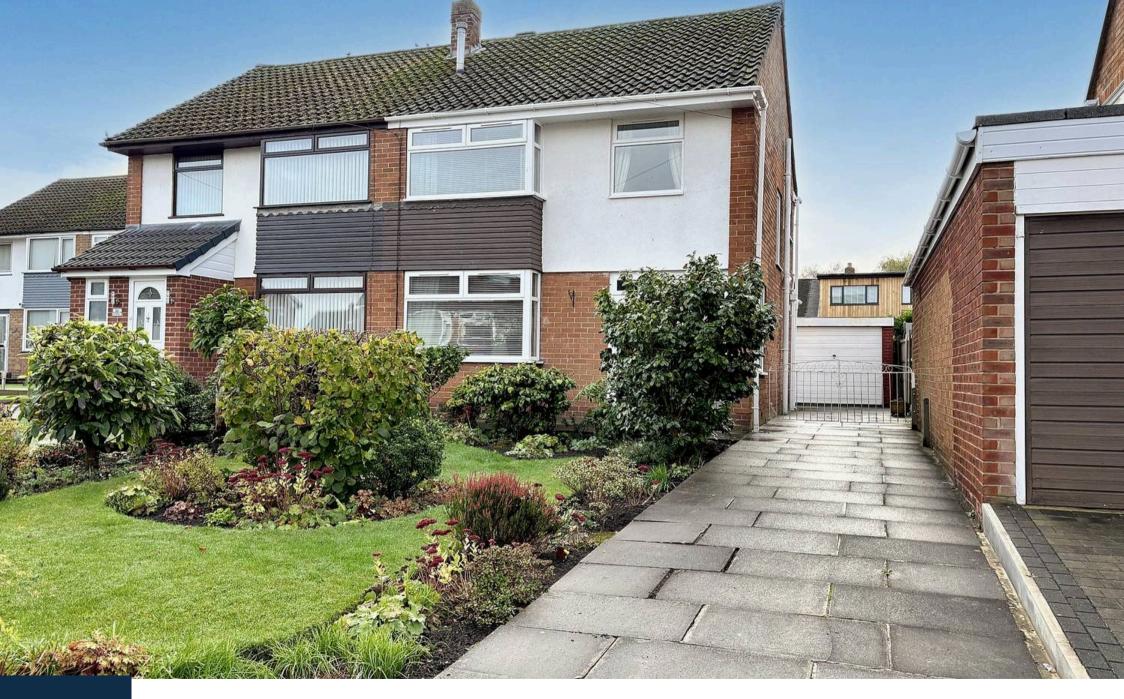

# Maple Avenue, Burscough

Located in a sought after Cul De Sac, this Semi Detached property is available to the open market. The property briefly comprises, hallway, lounge, dining, kitchen on the ground floor and three bedrooms and bathroom on the 1st floor. The property benefits from front, rear gardens, private driveway and detached garage. Marketed with No Onwards Chain this property is a must view.

### Front Garden

Front lawn with planted out boarders, great sized driveway leading all the way to garage door.

#### DRIVEWAY

4 Parking Spaces

Private driveway with spaces for multiple cars.

GROUND FLOOR 1ST FLOOR