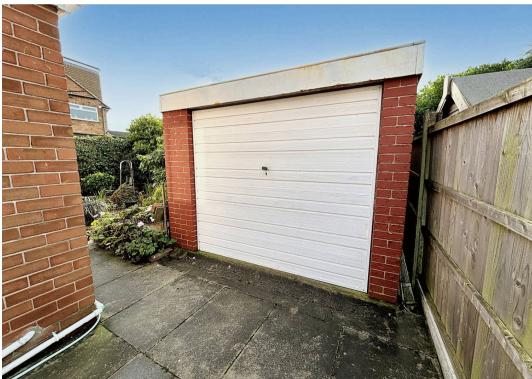

## Garage

9' 9" x 18' 10" (2.96m x 5.74m)

Detached garage with up and over door with electrics and water in.