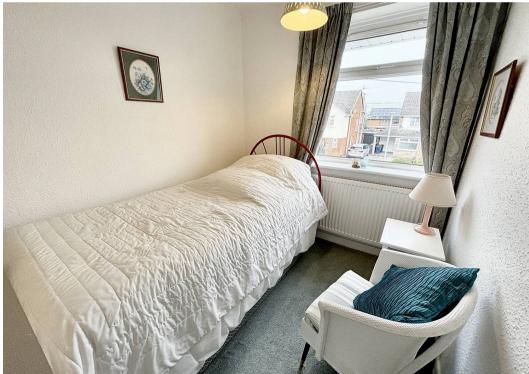

#### **Bedroom Three**

7' 0" x 8' 8" (2.13m x 2.63m)

Window to front and built in wardrobe.