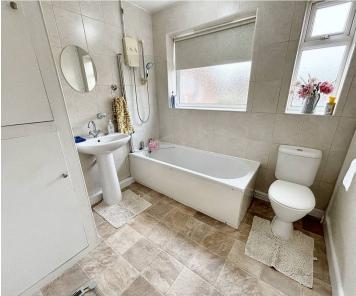

#### Bathroom

7' 11" x 7' 11" (2.41m x 2.41m)

Three piece suite comprising of panelled bath with electric shower over, pedestal wash hand basin and low level WC. Storage cupboard with boiler in and loft access. Two windows to side.