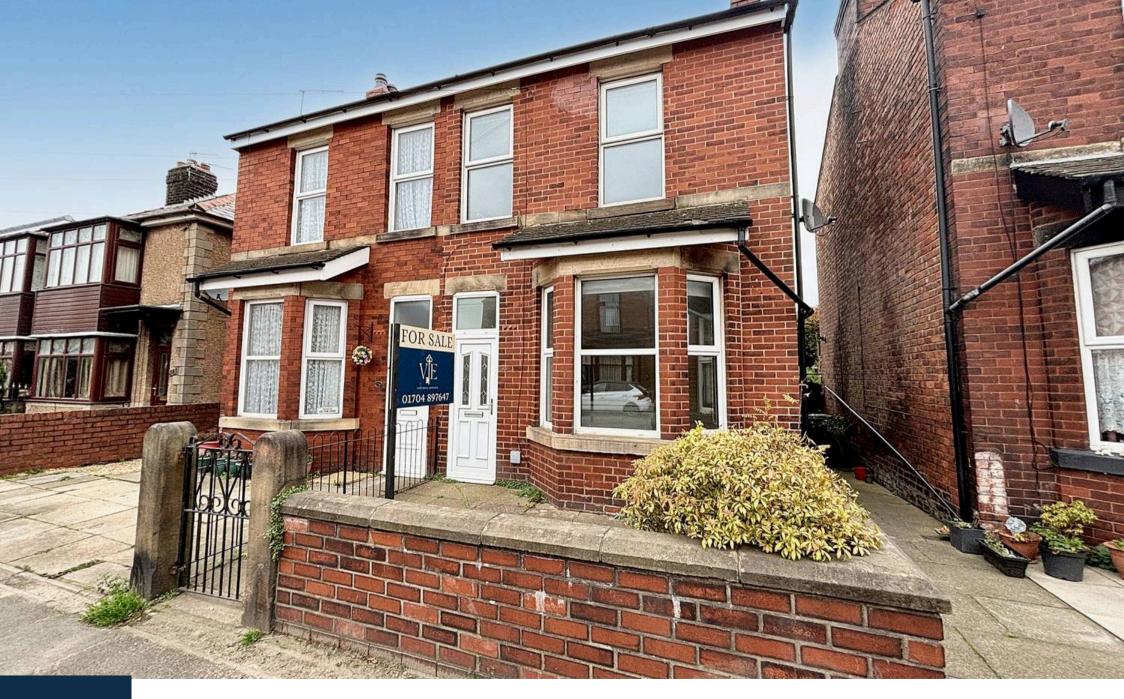

74 Orrell Lane, Burscough £195,000 A traditional Semi Detached house located within walking distance to Burscough village and all it's amenities. The property comprises of porch, hall, lounge, dining room, kitchen, utility and cloak on the ground floor with two double bedrooms and bathroom on the first floor. The property also benefits from a great sized rear garden which is enclosed and not overlooked. Marketed with No Onwards Chain. Ideal for first time buyers and investors.

# Please Note - Photos were taken before tenancy, new photos to be taken when vacant

Council Tax band: B

Tenure: Freehold

- Semi Detached House
- Two Double Bedrooms
- Two Receptions
- Utility Room & Cloak
- Enclosed Rear Garden Good Size
- Walking Distance To Village Amenities
- No Onwards Chain
- ATTENTION FIRST TIME BUYERS

#### Front Garden

Enclosed wall garden, gate access to side leading to rear garden.