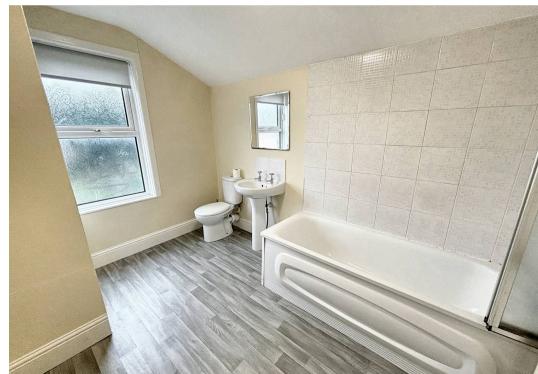

#### Bathroom

7' 5" x 11' 2" (2.26m x 3.40m)

Three piece suite comprising panelled bath with shower over and screen. Pedestal wash hand basin and low level WC. Partly tiled walls and boiler in cupboard. Window to rear.