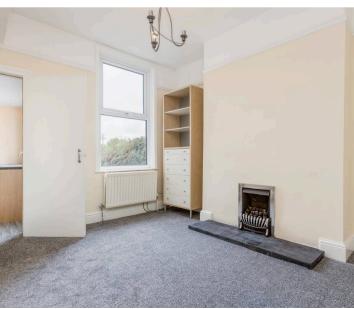

# **Dining Room**

11' 3" x 12' 4" (3.43m x 3.77m)

Window to rear. Feature fireplace and door into kitchen.