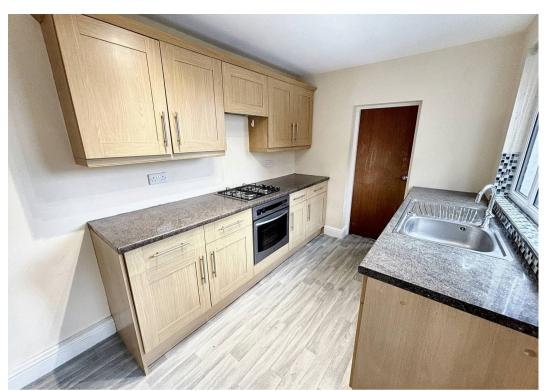

#### Kitchen

7' 5" x 10' 10" (2.27m x 3.31m)

A range of eye and low level units incorporating a stainless steel sink and drainer unit. Built in hob with canopy style extractor hood over and built in oven. Integrated fridge. Doors into utility, understairs storage and garden. Window to side.