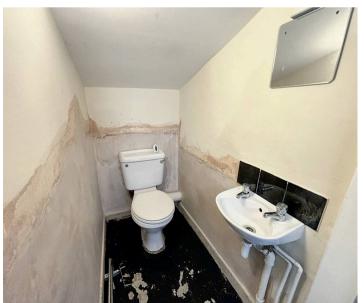

ts into bay 4.20m.

# **Dining Room**

11' 3" x 12' 4" (3.43m x 3.77m)

Window to rear. Feature fireplace and door into kitchen.

#### Kitchen

7' 5" x 10' 10" (2.27m x 3.31m)

A range of eye and low level units incorporating a stainless steel sink and drainer unit. Built in hob with canopy style extractor hood over and built in oven. Integrated fridge. Doors into utility, understairs storage and garden. Window to side.

## **Utility Room**

7' 7" x 6' 8" (2.32m x 2.04m)

Window to the side, plumbed for washing machine and door into WC.

#### Cloakroom

Two piece suite comprising low level WC and wash hand basin.

## Landing

Split level landing with doors leading to both bedrooms and bathroom. Sky light.

#### **Bedroom One**

14' 5" x 11' 6" (4.39m x 3.51m)

Two windows to the front.







## **Bedroom Two**

12' 6" x 8' 11" (3.80m x 2.72m) Window to rear.

#### Bathroom

7' 5" x 11' 2" (2.26m x 3.40m)

Three piece suite comprising panelled bath with shower over and screen. Pedestal wash hand basin and low level WC. Partly tiled walls and boiler in cupboard. Window to rear.

#### Front Garden

Enclosed wall garden, gate access to side leading to rear garden.

### Rear Garden

Great sized rear garden, enclosed.

















1ST FLOOR





# Victoria Estates & Property Management

49a Liverpool Road North, Burscough - L40 OSA

01704 897647 • victoria@vepm.co.uk • http://vepm.co.uk