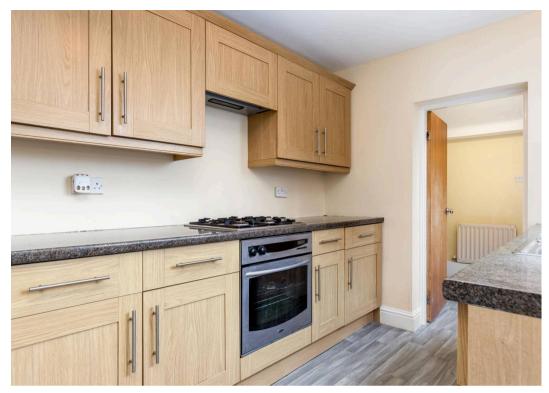

#### Kitchen

7' 5" x 10' 10" (2.27m x 3.31m)

A range of eye and low level units incorporating a stainless steel sink and drainer unit. Built in hob with canopy style extractor hood over and built in oven. Integrated fridge. Doors into utility, understairs storage and garden. Window to side.