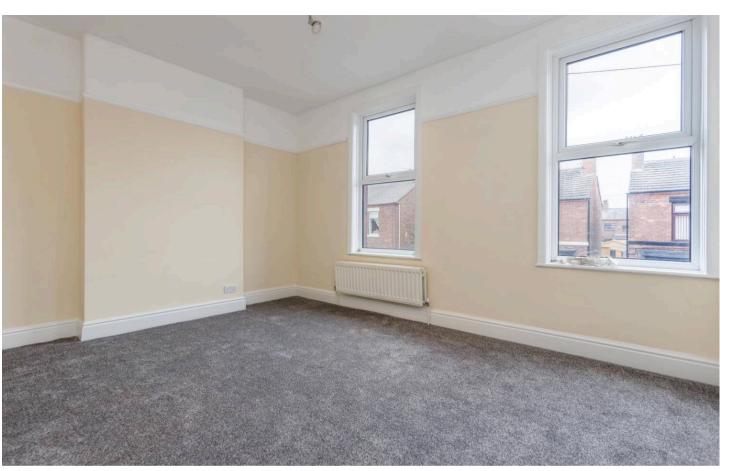

#### **Bedroom One**

14' 5" x 11' 6" (4.39m x 3.51m)

Two windows to the front.

## **Bedroom Two**

12' 6" x 8' 11" (3.80m x 2.72m) Window to rear.