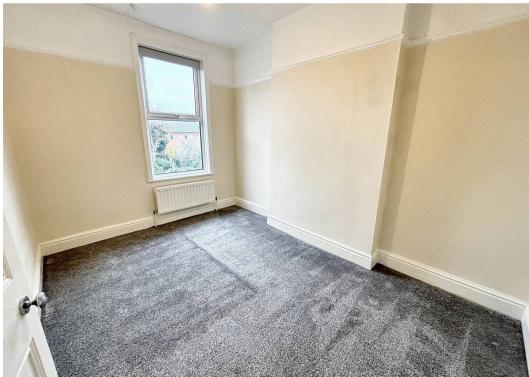

#### **Bedroom One**

14' 5" x 11' 6" (4.39m x 3.51m)

Two windows to the front.

## **Bedroom Two**

12' 6" x 8' 11" (3.80m x 2.72m) Window to rear.