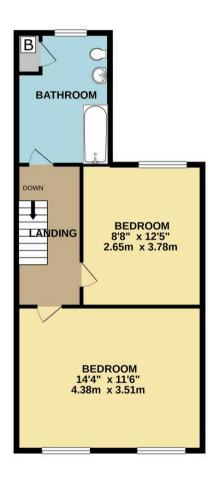

## Landing

Split level landing with doors leading to both bedrooms and bathroom. Sky light.

#### **Bedroom One**

14' 5" x 11' 6" (4.39m x 3.51m)

Two windows to the front.

## **Bedroom Two**

12' 6" x 8' 11" (3.80m x 2.72m) Window to rear.

#### Bathroom

7' 5" x 11' 2" (2.26m x 3.40m)

Three piece suite comprising panelled bath with shower over and screen. Pedestal wash hand basin and low level WC. Partly tiled walls and boiler in cupboard. Window to rear.