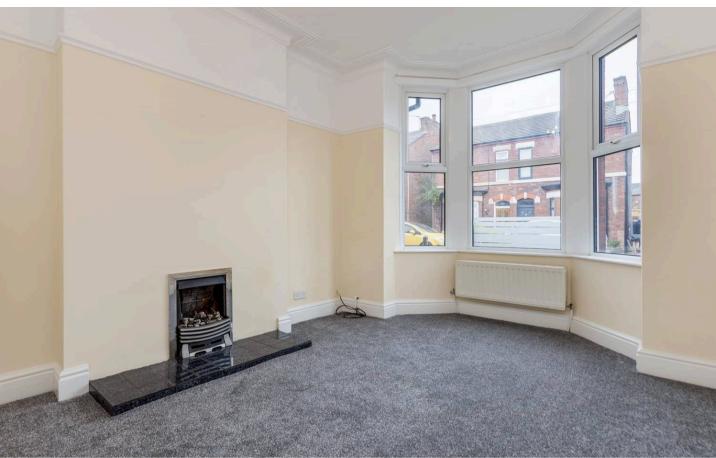

### Lounge

11' 3" x 12' 4" (3.43m x 3.77m)

Bay window to the front. Additional measurements into bay 4.20m.