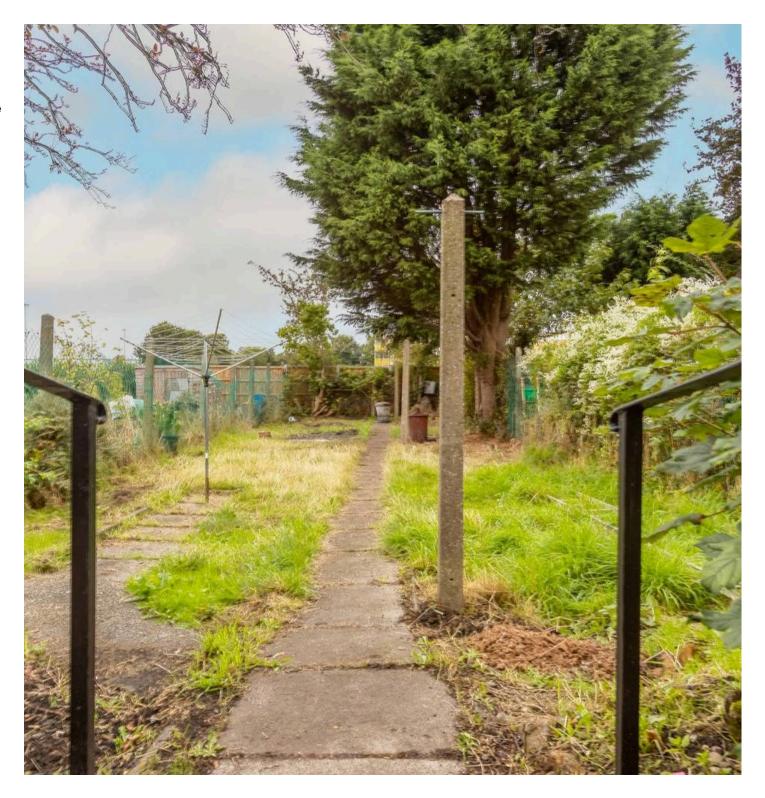

Burscough £195,000 A traditional Semi Detached house located within walking distance to Burscough village and all it's amenities. The property comprises of porch, hall, lounge, dining room, kitchen, utility and cloak on the ground floor with two double bedrooms and bathroom on the first floor. The property also benefits from a great sized rear garden which is enclosed and not overlooked. Marketed with No Onwards Chain. Ideal for first time buyers and investors.

# Please Note - Photos were taken before tenancy, new photos to be taken when vacant

Council Tax band: B

Tenure: Freehold

- Semi Detached House
- Two Double Bedrooms
- Two Receptions
- Utility Room & Cloak
- Enclosed Rear Garden Good Size
- Walking Distance To Village Amenities
- No Onwards Chain
- ATTENTION FIRST TIME BUYERS



#### **Entrance Hall**

Front door to porch with door into hallway. Doors into lounge and dining and stairs leading to 1st floor.

### Lounge

11' 3" x 12' 4" (3.43m x 3.77m)

Bay window to the front. Additional measurements into bay 4.20m.

# **Dining Room**

11' 3" x 12' 4" (3.43m x 3.77m)

Window to rear. Feature fireplace and door into kitchen.

#### Kitchen

7' 5" x 10' 10" (2.27m x 3.31m)

A range of eye and low level units incorporating a stainless steel sink and drainer unit. Built in hob with canopy style extractor hood over and built in oven. Integrated fridge. Doors into utility, understairs storage and garden. Window to side.

## **Utility Room**

7' 7" x 6' 8" (2.32m x 2.04m)

Window to the side, plumbed for washing machine and door into WC.

#### Cloakroom

Two piece suite