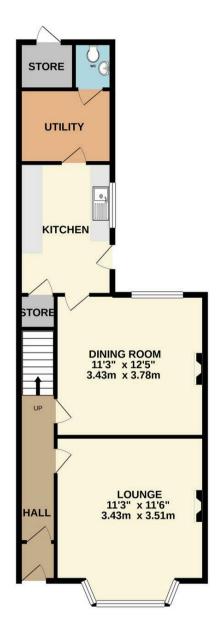

#### **Entrance Hall**

Front door to porch with door into hallway. Doors into lounge and dining and stairs leading to 1st floor.

### Lounge

11' 3" x 12' 4" (3.43m x 3.77m)

Bay window to the front. Additional measurements into bay 4.20m.

# **Dining Room**

11' 3" x 12' 4" (3.43m x 3.77m)

Window to rear. Feature fireplace and door into kitchen.

#### Kitchen

7' 5" x 10' 10" (2.27m x 3.31m)

A range of eye and low level units incorporating a stainless steel sink and drainer unit. Built in hob with canopy style extractor hood over and built in oven. Integrated fridge. Doors into utility, understairs storage and garden. Window to side.

## **Utility Room**

7' 7" x 6' 8" (2.32m x 2.04m)

Window to the side, plumbed for washing machine and door into WC.

#### Cloakroom

Two piece suite comprising low level WC and wash hand basin.