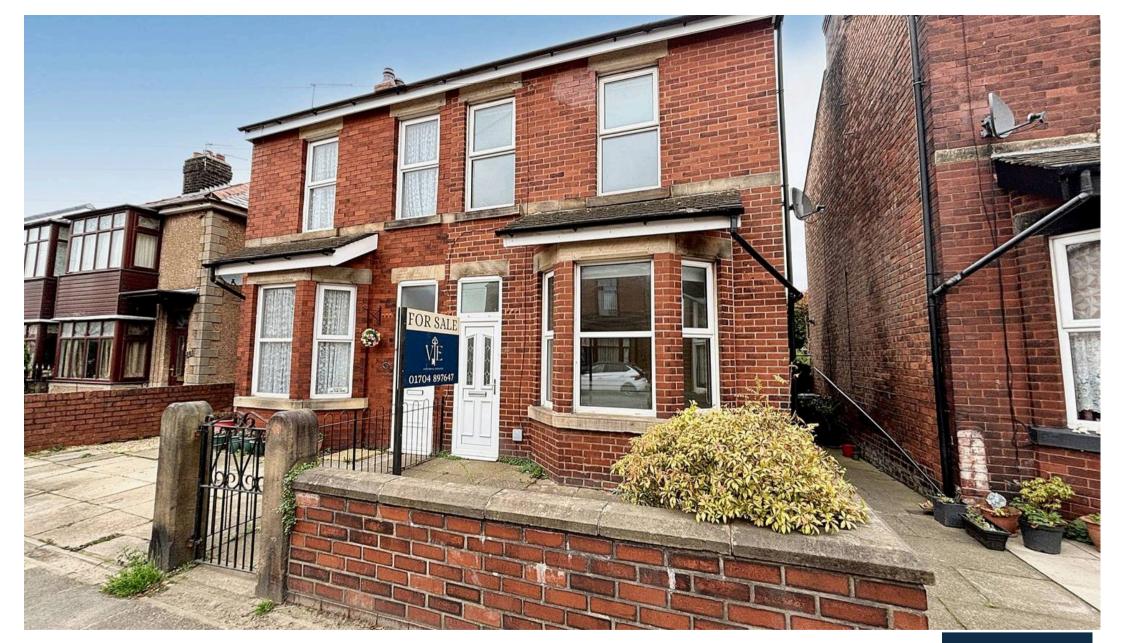

74 Orrell Lane, Burscough £195,000 A traditional Semi Detached house located within walking distance to Burscough village and all it's amenities. The property comprises of porch, hall, lounge, dining room, kitchen, utility and cloak on the ground floor with two double bedrooms and bathroom on the first floor. The property also benefits from a great sized rear garden which is enclosed and not overlooked. Marketed with No Onwards Chain. Ideal for first time buyers and investors.

#### Front Garden

Enclosed wall garden, gate access to side leading to rear garden.