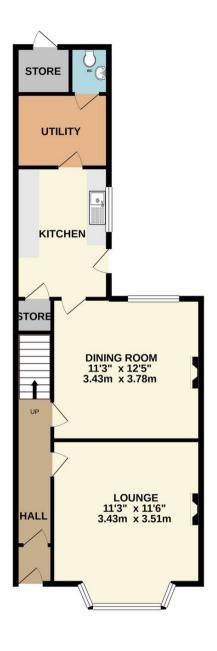

#### **Entrance Hall**

Front door to porch with door into hallway. Doors into lounge and dining and stairs leading to 1st floor.

#### Lounge

11' 3" x 12' 4" (3.43m x 3.77m) Bay window to the front. Additional measurements into bay 4.20m.

## **Dining Room**

11' 3" x 12' 4" (3.43m x 3.77m) Window to rear. Feature fireplace and door into kitchen.

# 7' 5" x 10' 10" (2.27m x 3.31m)

A range of eye and low level units incorporating a stainless steel sink and drainer unit. Built in hob with canopy style extractor hood over and built in oven. Integrated fridge. Doors into utility, understairs storage and garden. Window to side.

# Utility Room

7' 7" x 6' 8" (2.32m x 2.04m) Window to the side, plumbed for washing machine and door into WC.

## Front Garden

Enclosed wall garden, gate access to side leading to rear garden.

Rear Garden

Great sized rear garden, enclosed.

Whilst every attempt has been made to ensure the accuracy of the floorplan contained here, measurements of doors, windows, rooms and any other items are approximate and no responsibility is taken for any error, omission or my isstatement. This pain is for illustrative purposes only and should be used as such by any prospective purchaser. The services, systems and appliances shown have not been tested and no guarantee as to their operability or efficiency can be given. Made with Metropix @2021.