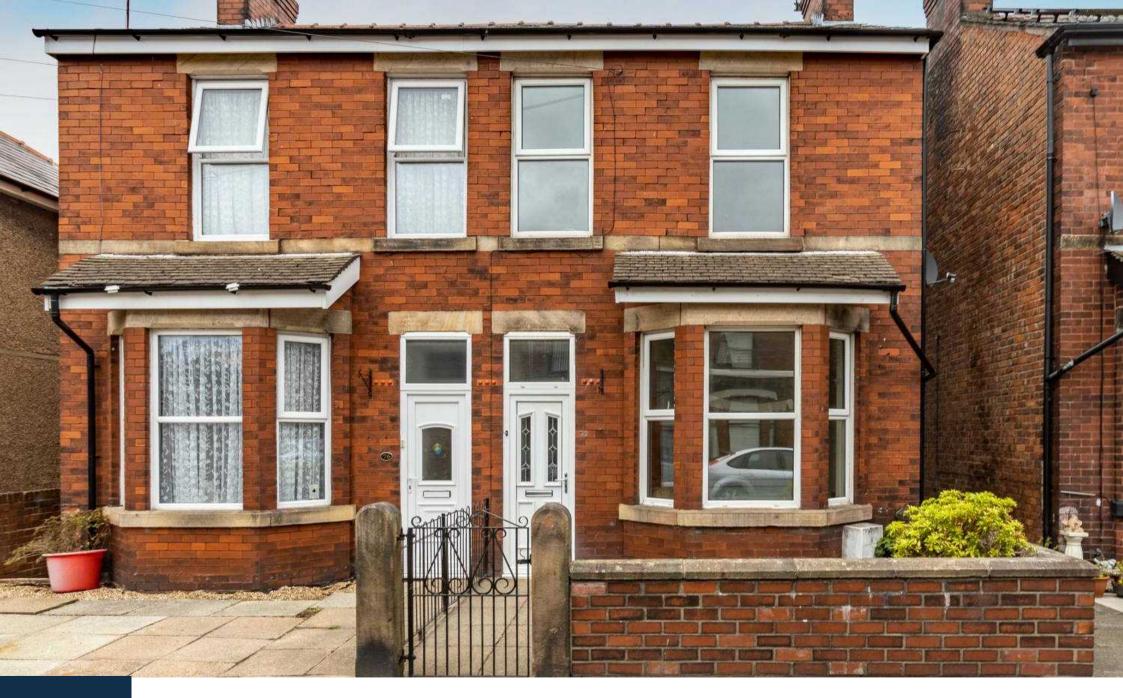

74 Orrell Lane, Burscough £200,000 A traditional Semi Detached house located within walking distance to Burscough village and all it's amenities. The property comprises of porch, hall, lounge, dining room, kitchen, utility and cloak on the ground floor with two double bedrooms and bathroom on the first floor. The property also benefits from a great sized rear garden which is enclosed and not overlooked. Marketed with No Onwards Chain. Ideal for first time buyers and investors.

Please Note - Photos were taken before tenancy, new photos to be taken when vacant

Council Tax band: B

Tenure: Freehold

- Semi Detached House
- Two Double Bedrooms
- Two Receptions
- Utility Room & Cloak
- Enclosed Rear Garden Good Size
- Walking Distance To Village Amenities
- No Onwards Chain
- ATTENTION FIRST TIME BUYERS