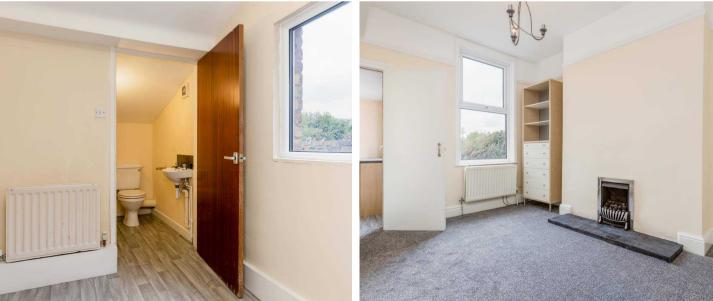

# Utility Room

7' 7" x 6' 8" (2.32m x 2.04m) Window to the side, plumbed for washing machine and door into WC.

## Cloakroom

Two piece suite comprising low level WC and wash hand basin.

#### Bedroom Two

12' 6" x 8' 11" (3.80m x 2.72m) Window to rear.