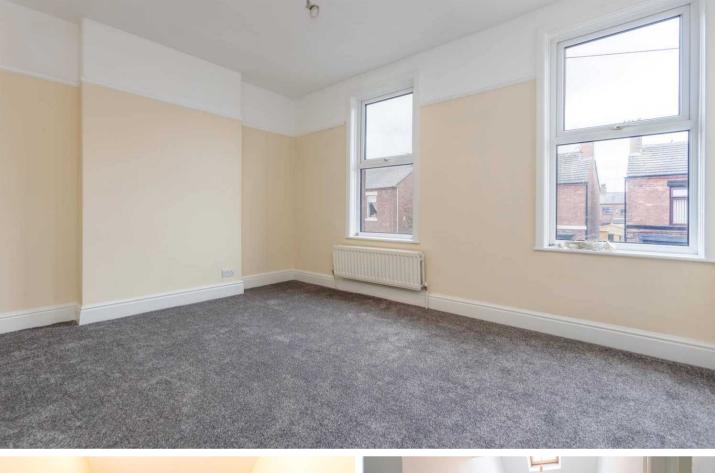

#### Lounge

11' 3" x 12' 4" (3.43m x 3.77m) Bay window to the front. Additional measurements into bay 4.20m.

## Bedroom One

14' 5" x 11' 6" (4.39m x 3.51m)

Two windows to the front.