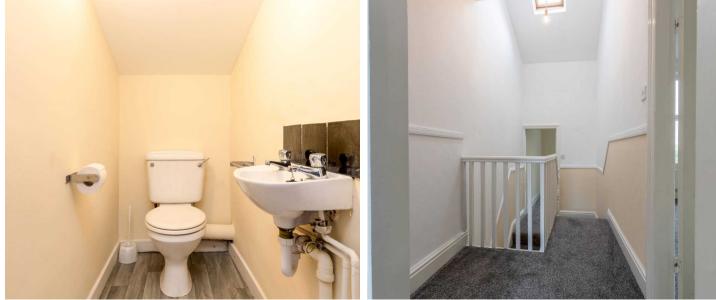

## Cloakroom

Two piece suite comprising low level WC and wash hand basin.

## Landing

Split level landing with doors leading to both bedrooms and bathroom. Sky light.