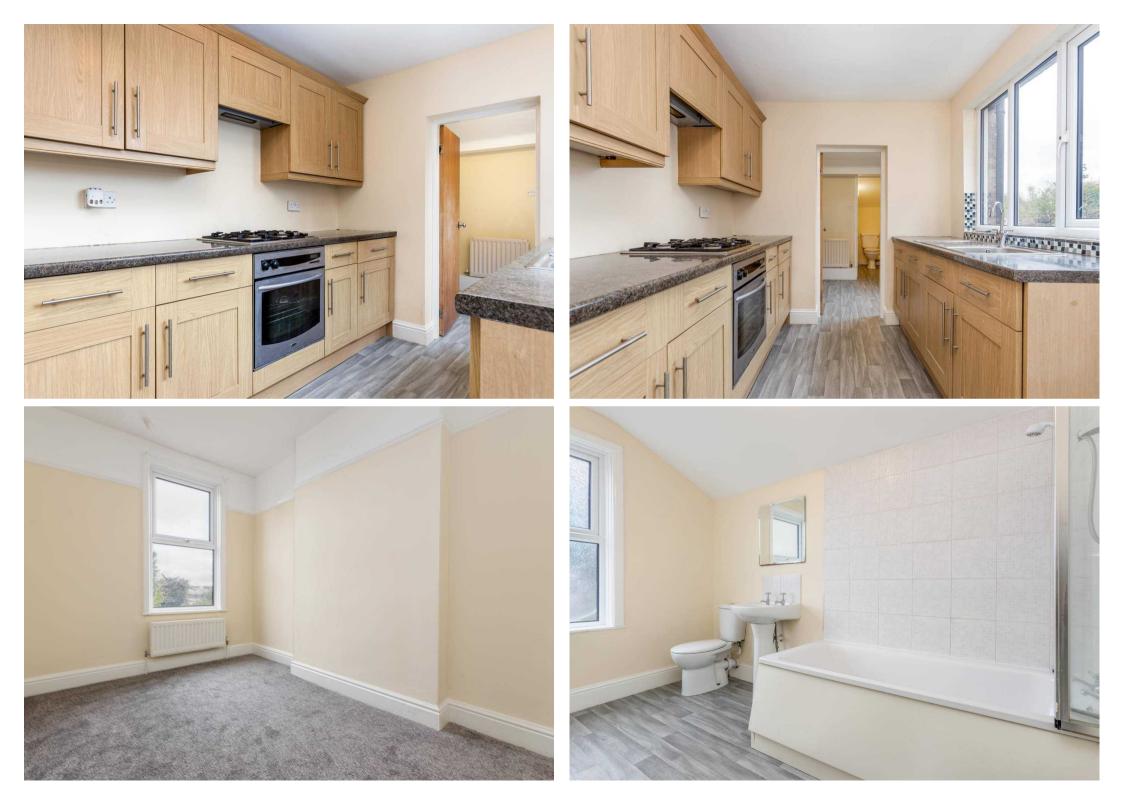

# 7' 5" x 10' 10" (2.27m x 3.31m)

A range of eye and low level units incorporating a stainless steel sink and drainer unit. Built in hob with canopy style extractor hood over and built in oven. Integrated fridge. Doors into utility, understairs storage and garden. Window to side.

# Utility Room

7' 7" x 6' 8" (2.32m x 2.04m) Window to the side, plumbed for washing machine and door into WC.

# 7' 5" x 11' 2" (2.26m x 3.40m)

Three piece suite comprising panelled bath with shower over and screen. Pedestal wash hand basin and low level WC. Partly tiled walls and boiler in cupboard. Window to rear.