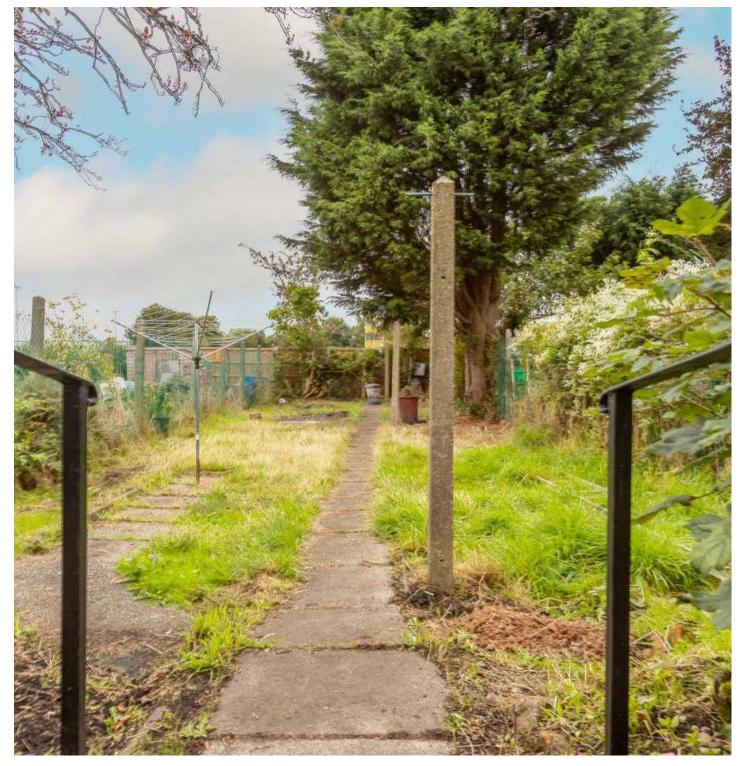

## Front Garden

Enclosed wall garden, gate access to side leading to rear garden.

Rear Garden

Great sized rear garden, enclosed.

Whilst every attempt has been made to ensure the accuracy of the floorplan contained here, measurements of doors, windows, rooms and any other items are approximate and no responsibility is taken for any error, omission or my isstatement. This pain is for illustrative purposes only and should be used as such by any prospective purchaser. The services, systems and appliances shown have not been tested and no guarantee as to their operability or efficiency can be given. Made with Metropix @2021.