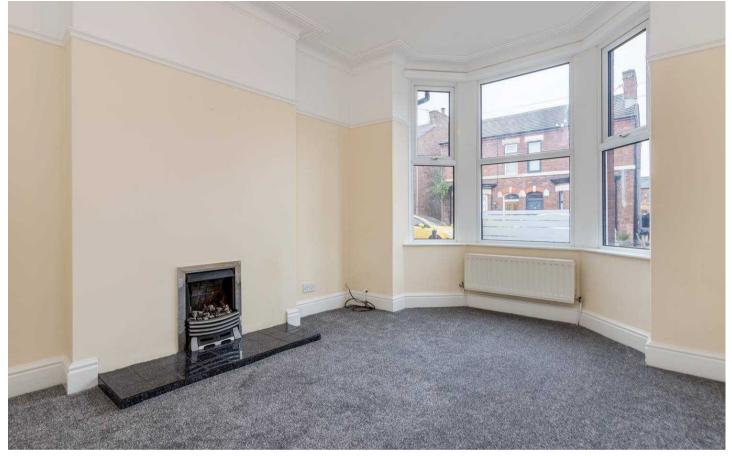

#### Lounge

11' 3" x 12' 4" (3.43m x 3.77m) Bay window to the front. Additional measurements into bay 4.20m.