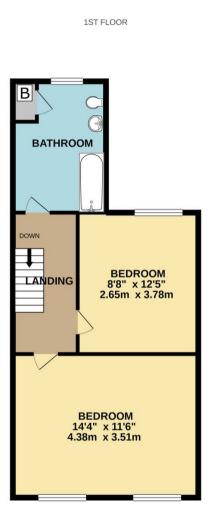

## Landing

Split level landing with doors leading to both bedrooms and bathroom. Sky light.

## Bedroom One

14' 5" x 11' 6" (4.39m x 3.51m)

Two windows to the front.

#### Bedroom Two

12' 6" x 8' 11" (3.80m x 2.72m) Window to rear.

#### Bathroom

# 7' 5" x 11' 2" (2.26m x 3.40m)

Three piece suite comprising panelled bath with shower over and screen. Pedestal wash hand basin and low level WC. Partly tiled walls and boiler in cupboard. Window to rear.