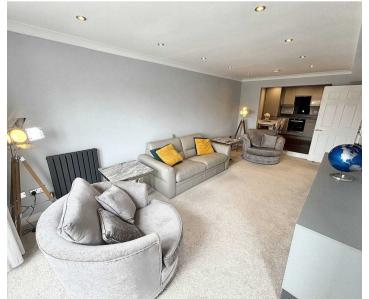

#### Lounge

20' 0" x 10' 4" (6.09m x 3.16m)

French doors to Juliette balcony and glazed door to balcony with marina views.