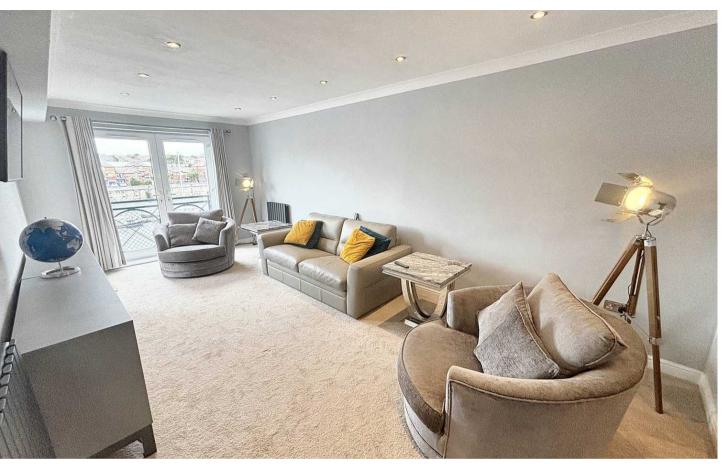

#### Lounge

20' 0" x 10' 4" (6.09m x 3.16m)

French doors to Juliette balcony and glazed door to balcony with marina views.