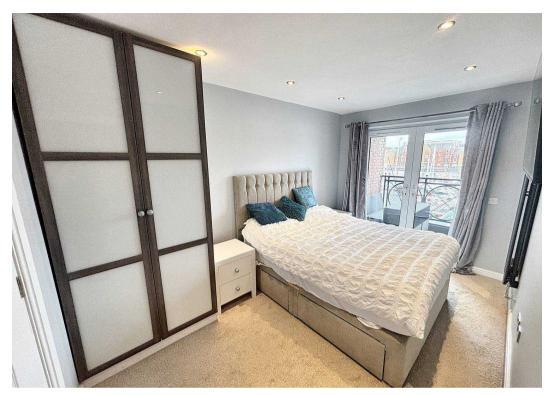

#### **Bedroom One**

14' 1" x 8' 5" (4.28m x 2.56m)

French doors to balcony with marina views. Door to Ensuite. Built in/fitted double wardrobe.

#### **Entrance**

Front door to hall then doors leading to bathroom, both bedrooms and lounge. Storage cupboard with boiler and built in fitter wardrobe with sliding mirrored doors.