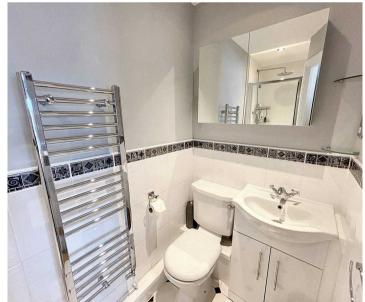

#### **Bathroom**

8' 4" x 6' 3" (2.53m x 1.91m)

Three piece suite comprising panelled bath with mixer shower over and folding shower screen, pedestal wash hand basin, low level WC and heated towel rail. Storage cupboard. Tiled flooring and partly tiled walls.