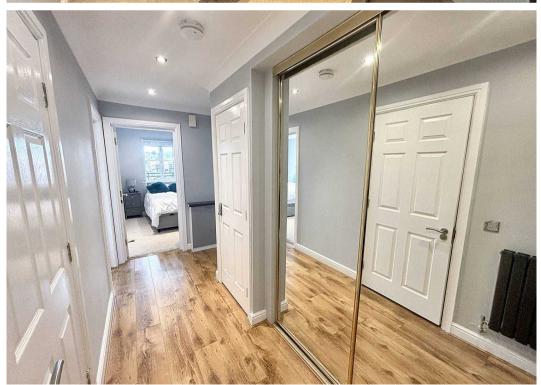

#### **Entrance**

Front door to hall then doors leading to bathroom, both bedrooms and lounge. Storage cupboard with boiler and built in fitter wardrobe with sliding mirrored doors.