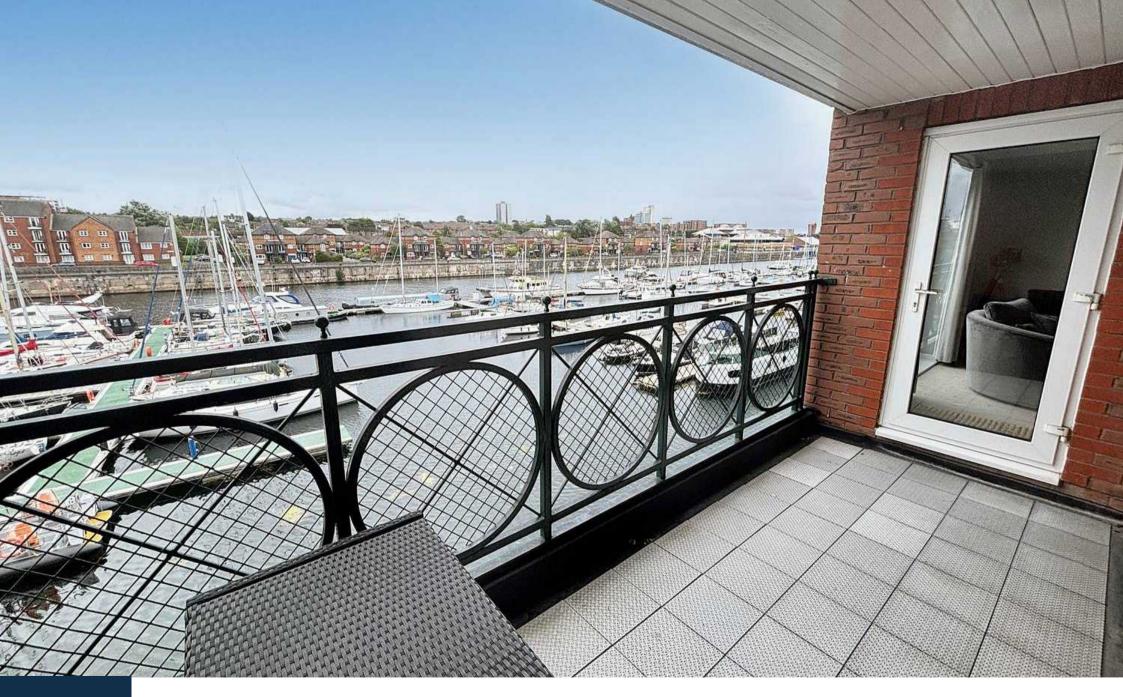

### BALCONY

Balcony overlooking the marina with seating table and chairs.

#### Lounge

20' 0" x 10' 4" (6.09m x 3.16m)

French doors to Juliette balcony and glazed door to balcony with marina views.

#### **Bedroom One**

14' 1" x 8' 5" (4.28m x 2.56m)

French doors to balcony with marina views. Door to Ensuite. Built in/fitted double wardrobe.