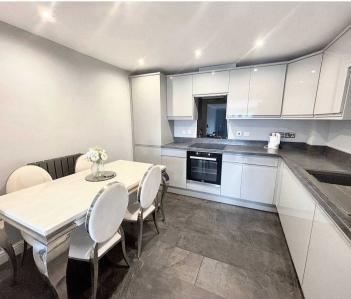

## **Kitchen Dining**

10' 4" x 9' 5" (3.15m x 2.87m)

An excellent range of eye and low level units incorporating eye and low level units incorporating a sink and drainer unit. Built in electric hob with extractor hood over and built in electric oven. Integrated fridge, freezer, washing machine and dryer. Opens into Lounge.