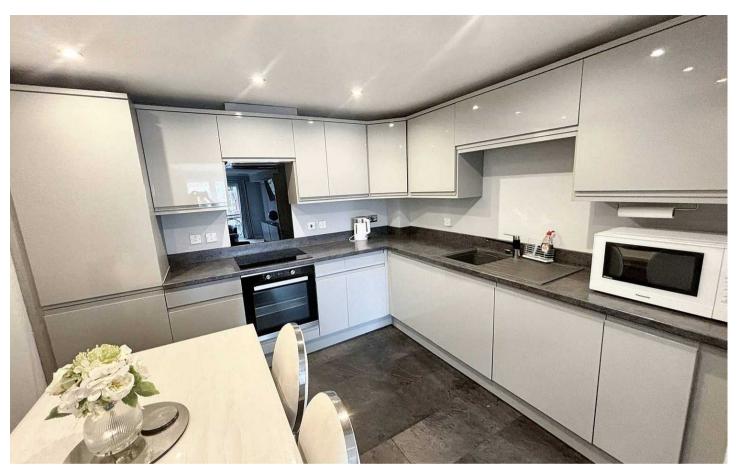

## **Kitchen Dining**

10' 4" x 9' 5" (3.15m x 2.87m)

An excellent range of eye and low level units incorporating eye and low level units incorporating a sink and drainer unit. Built in electric hob with extractor hood over and built in electric oven. Integrated fridge, freezer, washing machine and dryer. Opens into Lounge.