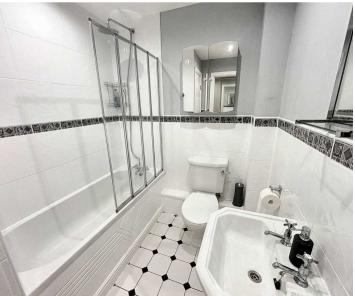

#### **Bathroom**

8' 4" x 6' 3" (2.53m x 1.91m)

Three piece suite comprising panelled bath with mixer shower over and folding shower screen, pedestal wash hand basin, low level WC and heated towel rail. Storage cupboard. Tiled flooring and partly tiled walls.