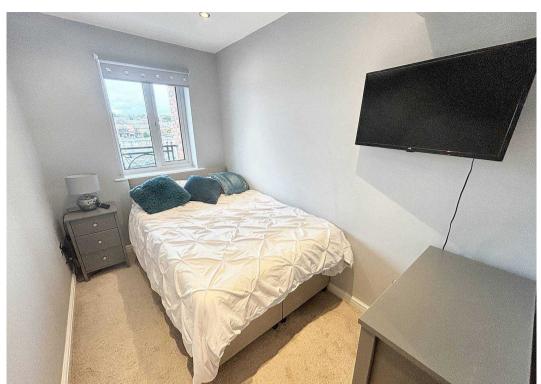

#### **Bedroom Two**

8' 5" x 6' 3" (2.56m x 1.90m) Window to rear with maring views.