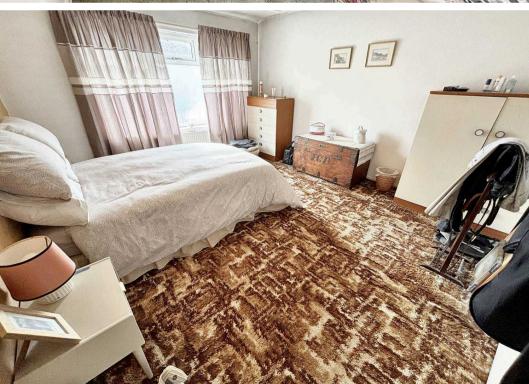

#### **Bedroom One**

11' 9" x 14' 1" (3.57m x 4.29m)

Window to front. Built in wardrobe.

#### **Bedroom Two**

11' 10" x 9' 8" (3.61m x 2.95m)

Window to rear.

#### **Bedroom Three**

6' 6" x 7' 11" (1.97m x 2.41m)

Window to front.