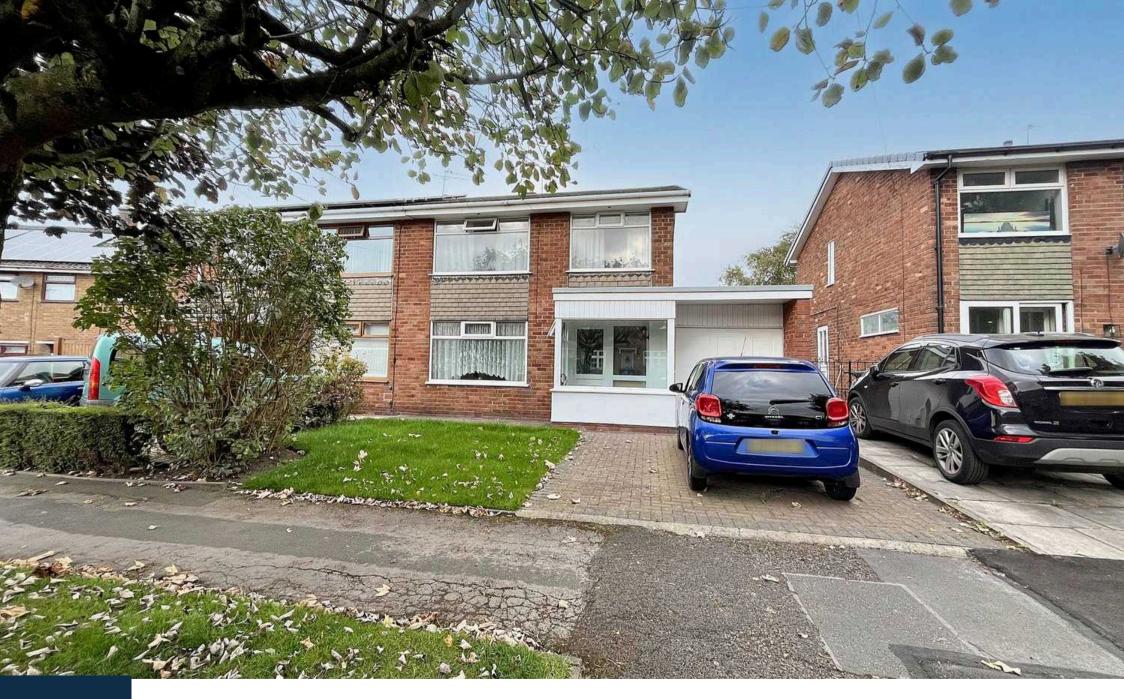

10 Higgins Lane, Burscough £185,000

# **Higgins Lane**

Semi Detached house located in the village of Burscough. The property comprises of hall, lounge, dining, kitchen and utility on the ground floor with three bedrooms and bathroom on the 1st floor. The property benefits from enclosed rear garden, private driveway and garage. Although in need of modernising and some updating the property is a great size and has huge potential. Viewings a must!!

# Front Garden

Private driveway and lawn.

# **DRIVEWAY**

2 Parking Spaces

Block paved driveway with spaces for 2 cars.