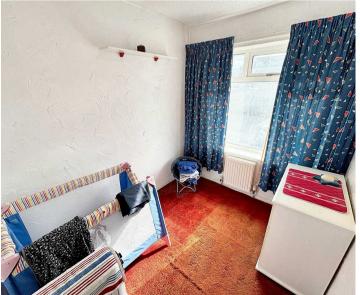

oom and storage cupboard. Loft access.

#### **Bedroom One**

11' 9" x 14' 1" (3.57m x 4.29m)

Window to front. Built in wardrobe.

#### **Bedroom Two**

11' 10" x 9' 8" (3.61m x 2.95m)

Window to rear.

#### **Bedroom Three**

6' 6" x 7' 11" (1.97m x 2.41m)

Window to front.







#### Bathroom

6' 4" x 6' 4" (1.93m x 1.93m)

Three piece suite comprising corner shower cubicle, vanity wash hand basin and low level WC. Heated towel rail, fully tiled walls and flooring with window to rear.

# Garage

7' 7" x 16' 7" (2.32m x 5.06m)

Up and over door to front, electrics and door into utility room.

# Front Garden

Private driveway and lawn.

# Rear Garden

Enclosed rear garden, patio area and lawn. Apple tree.

# **DRIVEWAY**

2 Parking Spaces

Block paved driveway with spaces for 2 cars.

















# Victoria Estates & Property Management

49a Liverpool Road North, Burscough - L40 OSA

01704 897647 • victoria@vepm.co.uk • http://vepm.co.uk