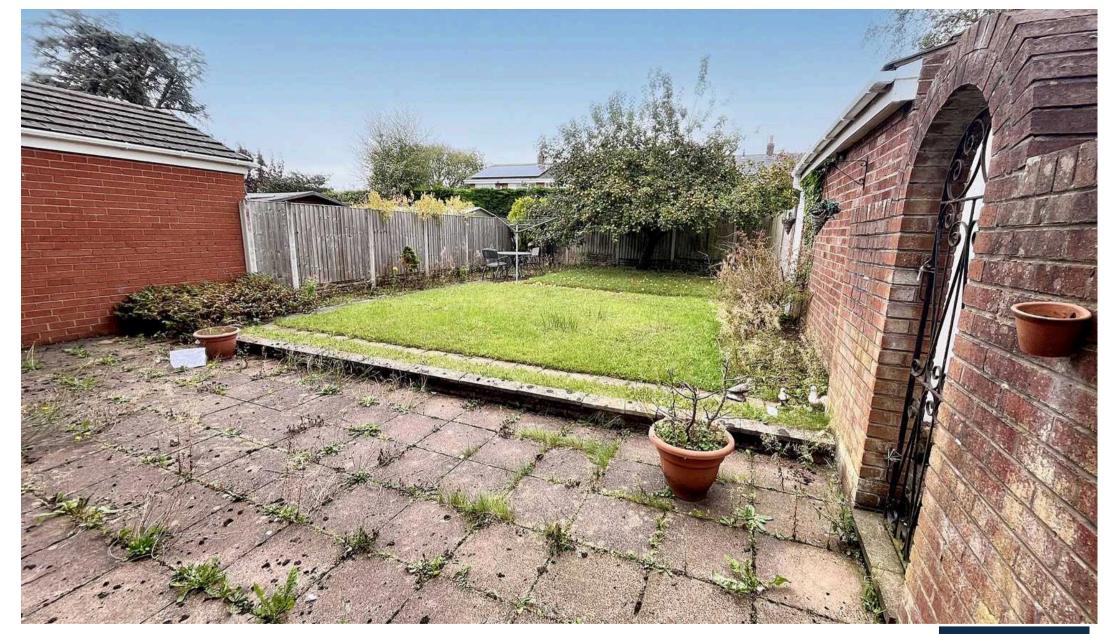

age cupboard. Loft access.

#### **Bedroom One**

11' 9" x 14' 1" (3.57m x 4.29m)

Window to front. Built in wardrobe.

#### **Bedroom Two**

11' 10" x 9' 8" (3.61m x 2.95m)

Window to rear.

#### **Bedroom Three**

6' 6" x 7' 11" (1.97m x 2.41m)

Window to front.







#### Bathroom

6' 4" x 6' 4" (1.93m x 1.93m)

Three piece suite comprising corner shower cubicle, vanity wash hand basin and low level WC. Heated towel rail, fully tiled walls and flooring with window to rear.

# Garage

7' 7" x 16' 7" (2.32m x 5.06m)

Up and over door to front, electrics and door into utility room.

# Front Garden

Private driveway and lawn.

# Rear Garden

Enclosed rear garden, patio area and lawn. Apple tree.

# **DRIVEWAY**

2 Parking Spaces

Block paved driveway with spaces for 2 cars.

















# Victoria Estates & Property Management

49a Liverpool Road North, Burscough - L40 OSA

01704 897647 • victoria@vepm.co.uk • http://vepm.co.uk