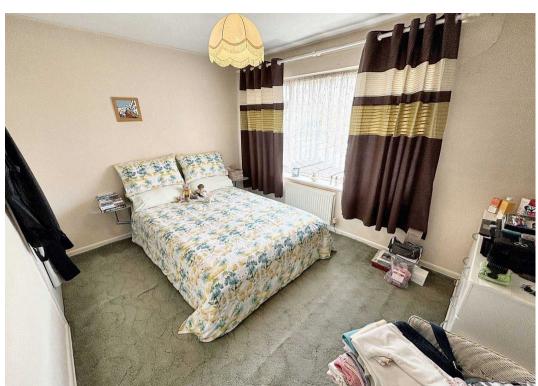

#### **Bedroom One**

11' 9" x 14' 1" (3.57m x 4.29m)

Window to front. Built in wardrobe.

#### **Bedroom Two**

11' 10" x 9' 8" (3.61m x 2.95m)

Window to rear.

#### **Bedroom Three**

6' 6" x 7' 11" (1.97m x 2.41m)

Window to front.