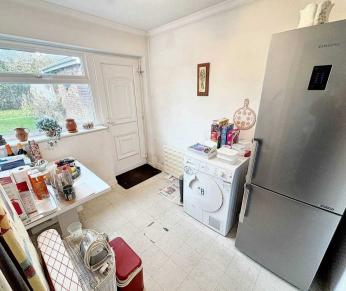

#### Kitchen

9' 2" x 8' 11" (2.80m x 2.71m)

A range of eye and low level units incorporating a stainless steel sink and drainer unit. Plumbed for washing machine, partly tiled walls and door into storage cupboard and utility room.

# **Utility Room**

7' 0" x 9' 7" (2.14m x 2.91m)

Window to rear, door to garage and door leading into rear garden.