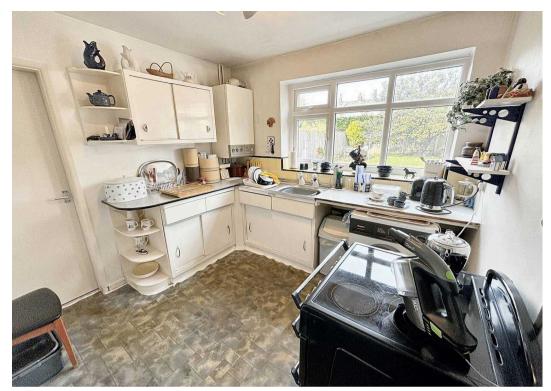

#### Kitchen

9' 2" x 8' 11" (2.80m x 2.71m)

A range of eye and low level units incorporating a stainless steel sink and drainer unit. Plumbed for washing machine, partly tiled walls and door into storage cupboard and utility room.