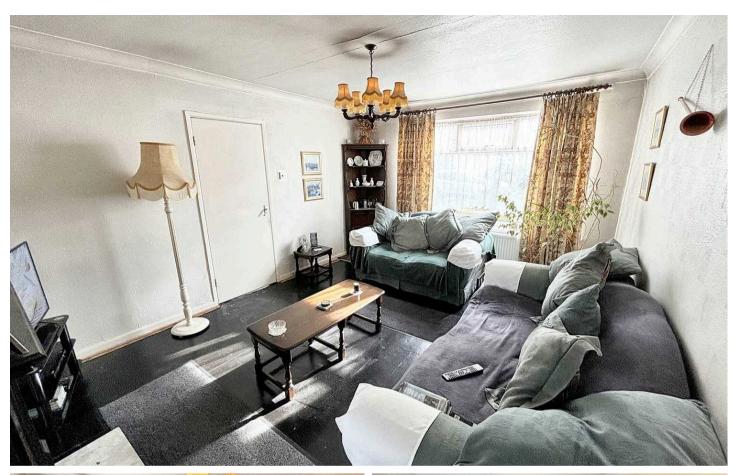

# Lounge

11' 8" x 14' 1" (3.56m x 4.29m)

Window to front. Fireplace. Opens into dining room.