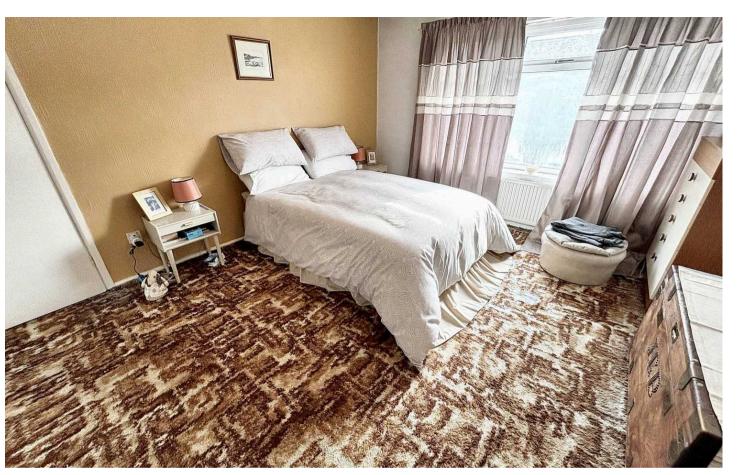

#### **Bedroom One**

11' 9" x 14' 1" (3.57m x 4.29m)

Window to front. Built in wardrobe.