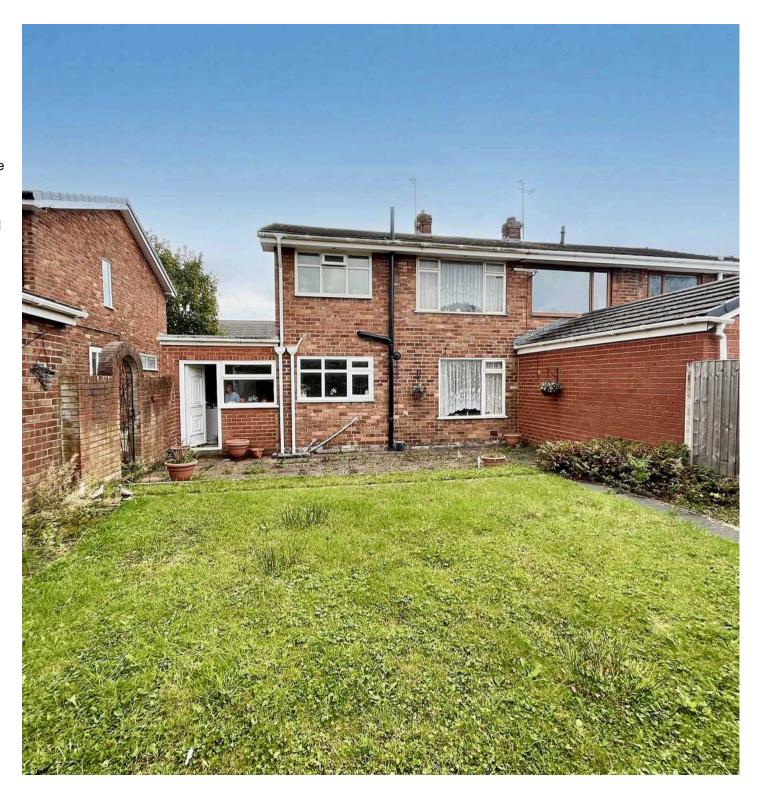

10 Higgins Lane, Burscough £185,000

# **Higgins Lane**

Semi Detached house located in the village of Burscough. The property comprises of hall, lounge, dining, kitchen and utility on the ground floor with three bedrooms and bathroom on the 1st floor. The property benefits from enclosed rear garden, private driveway and garage. Although in need of modernising and some updating the property is a great size and has huge potential. Viewings a must!!

Council Tax band: C

Tenure: Freehold

- Two Receptions
- Utility Room
- Private Driveway
- Single Garage
- Front & Rear Gardens
- Need Updating/Work
- NO ONWARDS CHAIN



#### **Entrance Hall**

Front door to porch and door to hallway. Doors from hall leading to lounge and kitchen. Stairs to 1st floor.

# Lounge

11' 8" x 14' 1" (3.56m x 4.29m)

Window to front. Fireplace. Opens into dining room.

# **Dining Room**

8' 11" x 8' 8" (2.73m x 2.64m)

Window to rear and door into kitchen.

#### Kitchen

9' 2" x 8' 11" (2.80m x 2.71m)

A range of eye and low level units incorporating a stainless steel sink and drainer unit. Plumbed for washing machine, partly tiled walls and door into storage cupboard and utility room.

# **Utility Room**

7' 0" x 9' 7" (2.14m x 2.91m)

Window to rear, door to garage and door leading into rear garden.

# Landing

Window to side. Doors leading to three bedrooms, bathroom and storage cupboard. Loft access.

#### **Bedroom One**