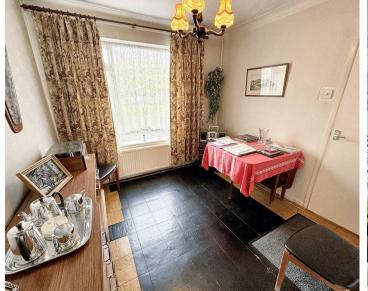

# **Dining Room**

8' 11" x 8' 8" (2.73m x 2.64m)

Window to rear and door into kitchen.