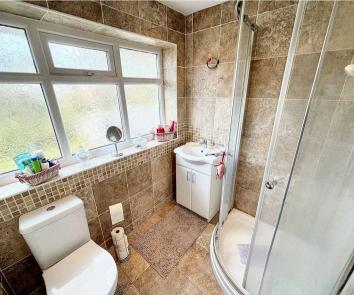

#### Bathroom

6' 4" x 6' 4" (1.93m x 1.93m)

Three piece suite comprising corner shower cubicle, vanity wash hand basin and low level WC. Heated towel rail, fully tiled walls and flooring with window to rear.