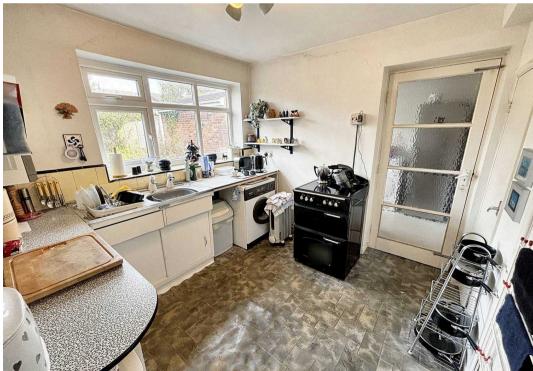

#### Kitchen

9' 2" x 8' 11" (2.80m x 2.71m)

A range of eye and low level units incorporating a stainless steel sink and drainer unit. Plumbed for washing machine, partly tiled walls and door into storage cupboard and utility room.

# **Utility Room**

7' 0" x 9' 7" (2.14m x 2.91m)

Window to rear, door to garage and door leading into rear garden.