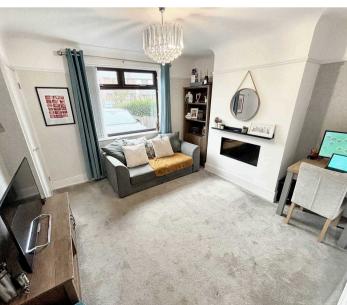

### Lounge

11' 11" x 12' 6" (3.62m x 3.80m) Window to front. Electric fireplace. Door to kitchen.