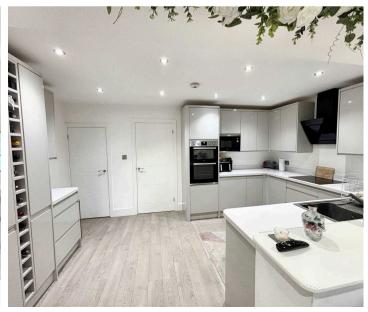

### Kitchen

### 15' 5" x 9' 4" (4.71m x 2.84m)

An excellent range of eye and low level units incorporating a sink and drainer unit. Built in electric hob with canopy style extractor built over, built in double oven and microwave. Integrated fridge freezer, dishwasher and washing machine. Laminate flooring and understairs storage. Opens into living room.