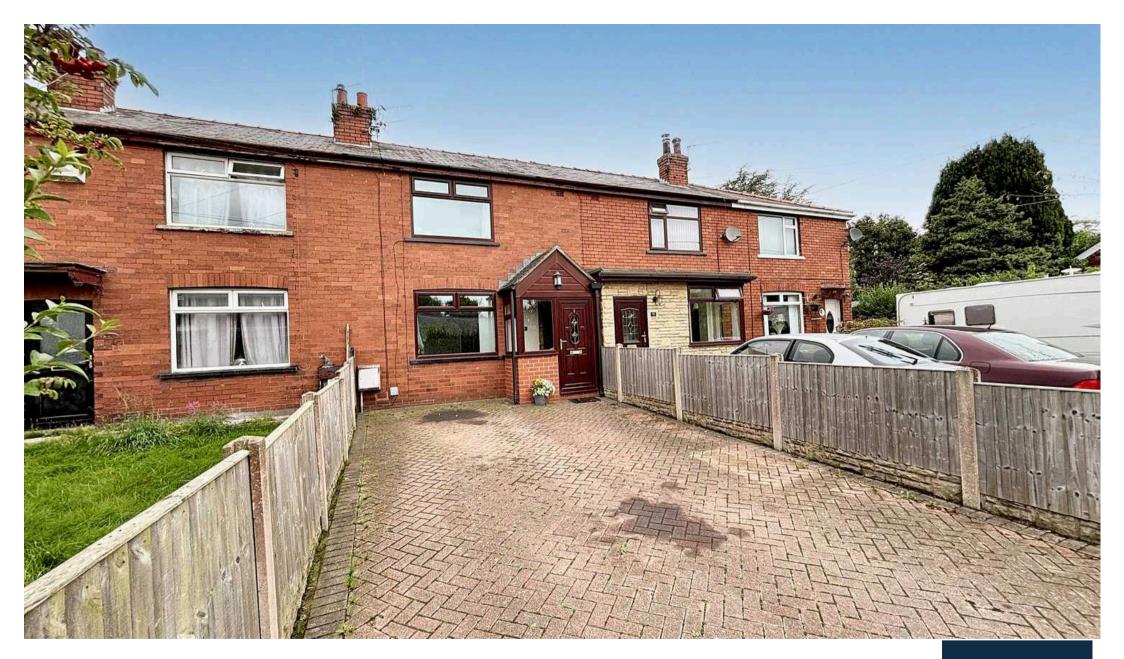

8 Warpers Moss Lane, Burscough £200,000

## Warpers Moss Lane

Well presented mid terrace house which is within walking distance to Burscough Village. The property comprises of porch, hall, lounge, open plan kitchen living, two double bedrooms and bathroom over ground and 1st floor. Private driveway and enclosed rear patio and garden with right of way access. Viewings a must – perfect for first time buyers!

### FRONT GARDEN

Block paved driveway for spaces for multiple cars.