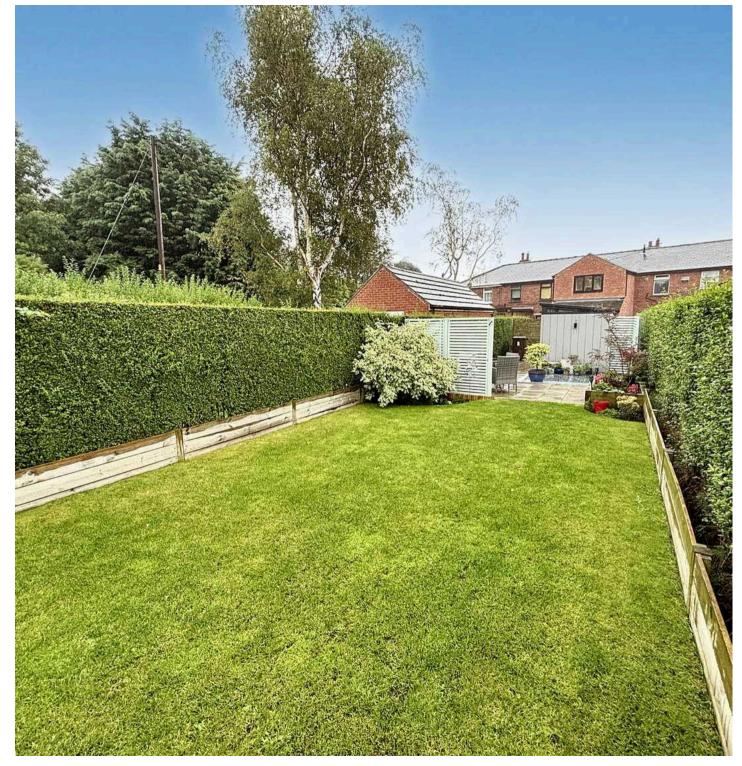

### **REAR GARDEN**

Enclosed rear patio with gate leading to right of way access and gate to further rear garden.

DRIVEWAY

4 Parking Spaces

• •

Whilst every attempt has been made to ensure the accuracy of the flooplan contained here, measurements of doces, windows, nooms and any other tems are approximate and no responsibility is taken for any error, prospective purchaser. The services, systems and applicance show have no to been tested and no guarantee as to their operability or efficiency can be given.