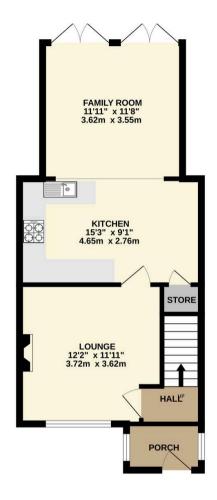

### **Entrance Hall**

Front door to porch then door to hall. Stairs to 1st floor and door into lounge.

### Lounge

11' 11" x 12' 6" (3.62m x 3.80m) Window to front. Electric fireplace. Door to kitchen.

### Kitchen

### 15' 5" x 9' 4" (4.71m x 2.84m)

An excellent range of eye and low level units incorporating a sink and drainer unit. Built in electric hob with canopy style extractor built over, built in double oven and microwave. Integrated fridge freezer, dishwasher and washing machine. Laminate flooring and understairs storage. Opens into living room.

### Landing

Doors to both bedrooms and bathroom.

# **Bedroom One**

20' 3" x 12' 2" (6.17m x 3.70m) Window to rear. Boiler in cupboard.

### **Bedroom Two**

10' 5" x 11' 1" (3.17m x 3.38m) Window to front. Built in/fitted wardrobes with sliding doors.

### Bathroom