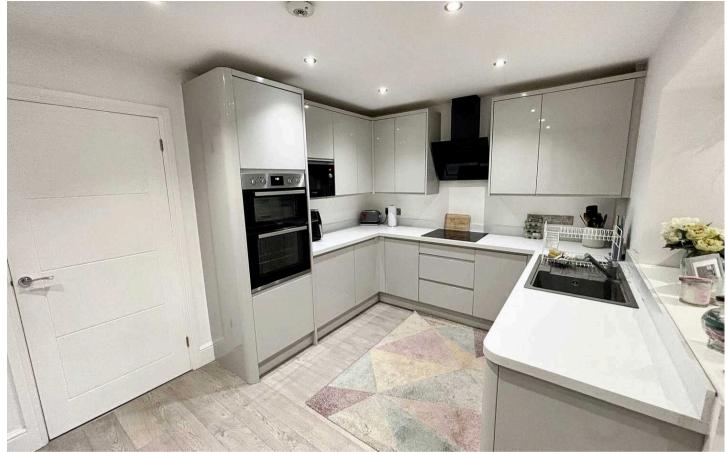

### Kitchen

### 15' 5" x 9' 4" (4.71m x 2.84m)

An excellent range of eye and low level units incorporating a sink and drainer unit. Built in electric hob with canopy style extractor built over, built in double oven and microwave. Integrated fridge freezer, dishwasher and washing machine. Laminate flooring and understairs storage. Opens into living room.