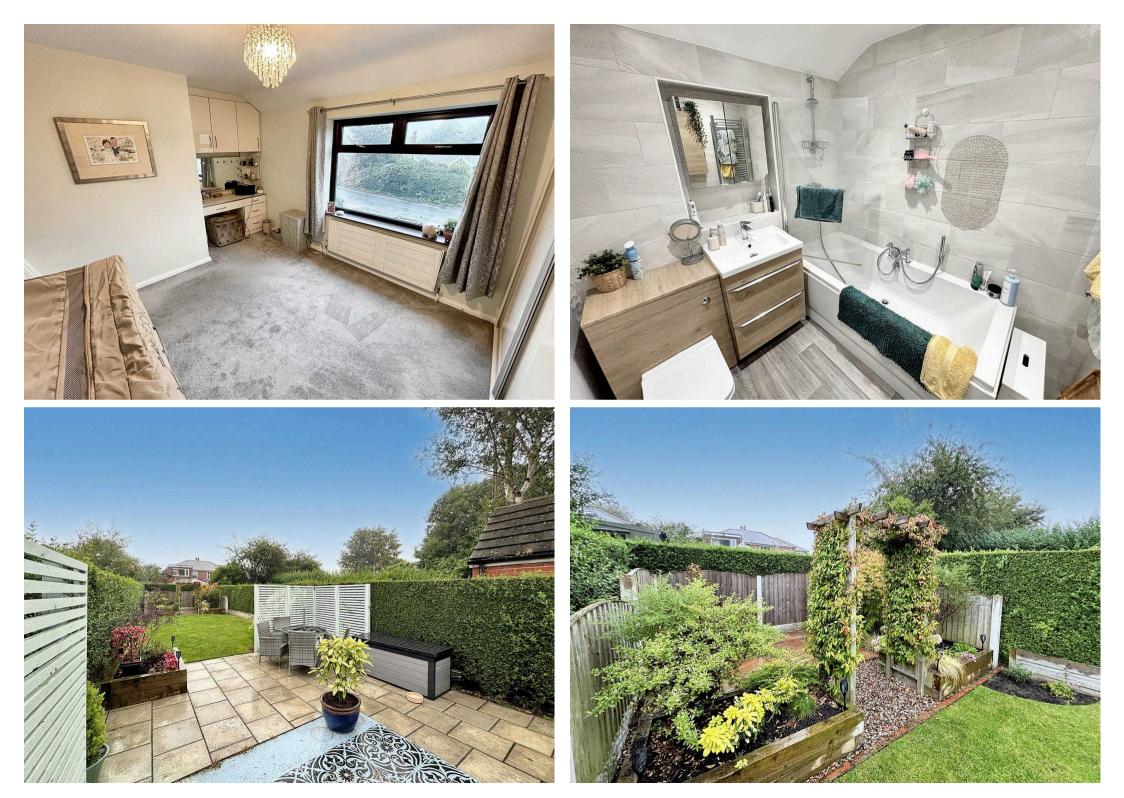

### Bathroom

### 7' 1" x 7' 2" (2.16m x 2.18m)

Three piece suite comprising panelled bath and mixer shower over and screen, vanity wash hand basin and low level WC. Tiled walls and laminate flooring. Heated towel rail.

### **REAR GARDEN**

Enclosed rear patio with gate leading to right of way access and gate to further rear garden.

DRIVEWAY

4 Parking Spaces

• •

Whilst every attempt has been made to ensure the accuracy of the flooplan contained here, measurements of doces, windows, nooms and any other tems are approximate and no responsibility is taken for any error, prospective purchaser. The services, systems and applicance show have no to been tested and no guarantee as to their operability or efficiency can be given.