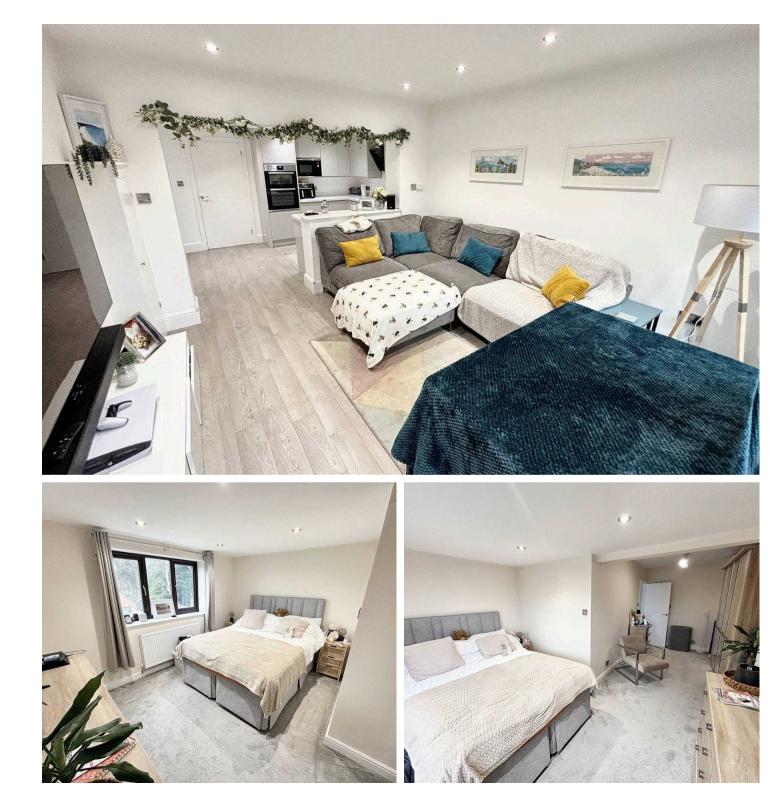

### Living Room

12' 10" x 12' 1" (3.92m x 3.69m) Laminate flooring. Two sets of French doors to rear.

# **Bedroom One**

20' 3" x 12' 2" (6.17m x 3.70m) Window to rear. Boiler in cupboard.

### **Bedroom Two**

10' 5" x 11' 1" (3.17m x 3.38m) Window to front. Built in/fitted wardrobes with sliding doors.