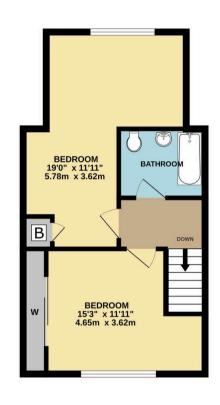

### Landing

Doors to both bedrooms and bathroom.

# **Bedroom One**

20' 3" x 12' 2" (6.17m x 3.70m) Window to rear. Boiler in cupboard.

### **Bedroom Two**

10' 5" x 11' 1" (3.17m x 3.38m) Window to front. Built in/fitted wardrobes with sliding doors.

### Bathroom

### 7' 1" x 7' 2" (2.16m x 2.18m)

Three piece suite comprising panelled bath and mixer shower over and screen, vanity wash hand basin and low level WC. Tiled walls and laminate flooring. Heated towel rail.