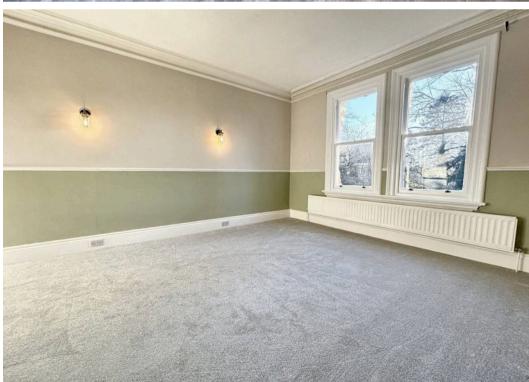

#### **Bedroom One**

14' 6" x 18' 6" (4.43m x 5.64m)

Two windows to the front. Fireplace. The master bedroom is undergoing construction to incorporate three piece En-suite.