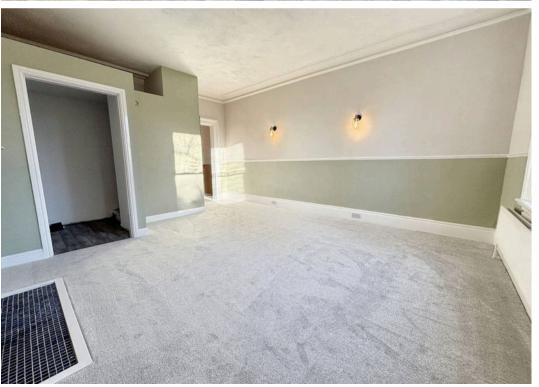

### Landing

Stairs to small 1st landing with door to bedroom three and further steps leading to main landing with doors leading to bedroom one, two and bathroom. Storage cupboard.

#### **Bedroom One**

14' 6" x 18' 6" (4.43m x 5.64m)

Two windows to the front. Fireplace. The master bedroom is undergoing construction to incorporate three piece En-suite.

#### **Bedroom Two**

14' 2" x 15' 5" (4.31m x 4.69m) Window to front.

#### **Bedroom Three**

13' 7" x 12' 7" (4.15m x 3.83m) Window to rear.