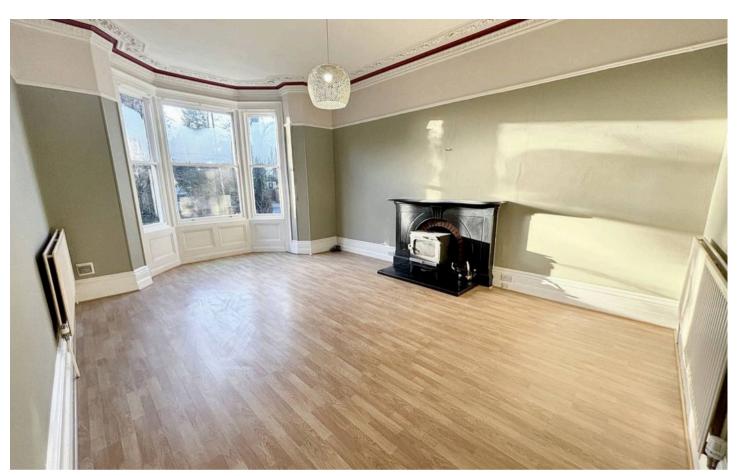

#### Lounge

21' 11" x 14' 5" (6.68m x 4.39m)

Bay window to front. Laminate flooring and feature fireplace.