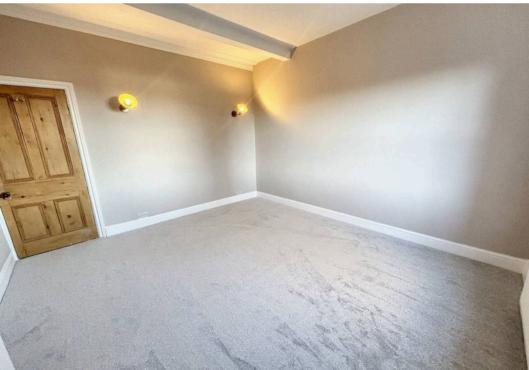

#### **Bedroom One**

14' 6" x 18' 6" (4.43m x 5.64m)

Two windows to the front. Fireplace. The master bedroom is undergoing construction to incorporate three piece En-suite.