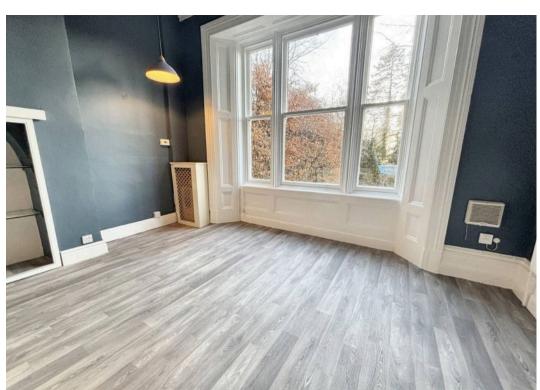

#### Lounge

21' 11" x 14' 5" (6.68m x 4.39m)

Bay window to front. Laminate flooring and feature fireplace.