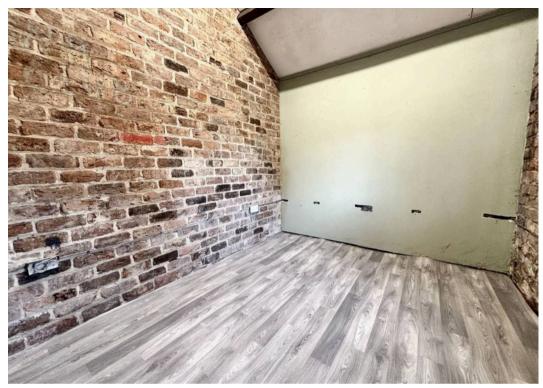

#### **Bedroom One**

14' 6" x 18' 6" (4.43m x 5.64m)

Two windows to the front. Fireplace. The master bedroom is undergoing construction to incorporate three piece En-suite.