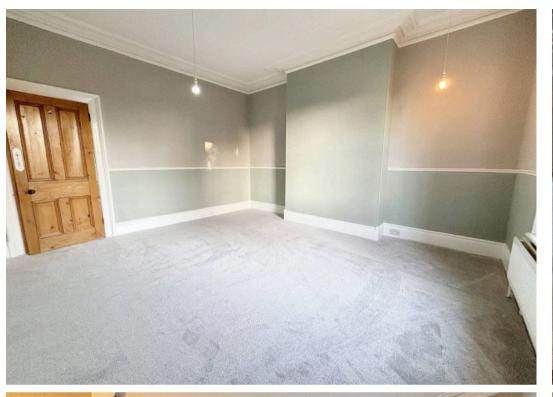

#### Lounge

21' 11" x 14' 5" (6.68m x 4.39m)

Bay window to front. Laminate flooring and feature fireplace.