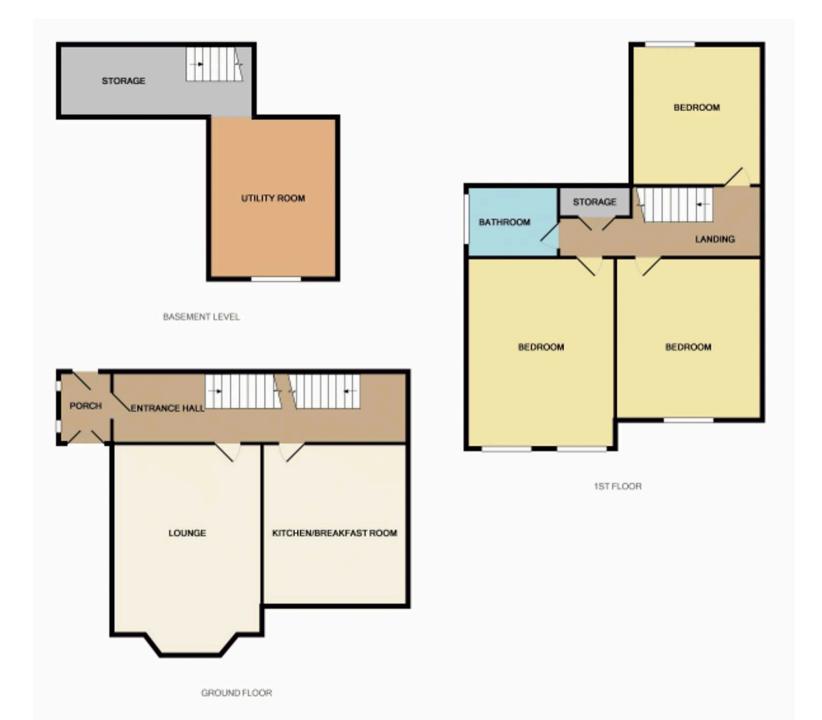

The property has undergone a make over with some great improvements such as: electrics, decoration, flooring, new En-suite and driveway.

The property comprises of porch, hallway, lounge, kitchen dining on the ground floor with utility/reception in the basement. On the 1st floor the property benefits from three double bedrooms and bathroom and soon to be En-Suite.

#### **Entrance**

Front door to porch and door to hall. Doors leading to lounge, kitchen dining and stairs to 1st floor and basement. Tiled flooring.

#### Lounge

21' 11" x 14' 5" (6.68m x 4.39m)

Bay window to front. Laminate flooring and feature fireplace.

## **Kitchen Dining**

14' 1" x 17' 0" (4.30m x 5.19m)

A range of eye and low level units incorporating a stainless steel sink and drainer unit. Built in gas hob with extractor hood over and built in electric oven. Integrated dishwasher and fridge freezer. Large window to front.

### Landing

Stairs to small 1st landing with door to bedroom three and further steps leading to main landing with doors leading to bedroom one, two and bathroom. Storage cupboard.

#### **Bedroom One**

14' 6" x 18' 6" (4.43m x 5.64m)

Two windows to the front. Fireplace. The master bedroom is undergoing construction to incorporate three piece En-suite.

#### **Bedroom Two**

14' 2" x 15' 5" (4.31m x 4.69m) Window to front.

#### **Bedroom Three**

13' 7" x 12' 7" (4.15m x 3.83m) Window to rear.

#### **Bathroom**

8' 11" x 6' 9" (2.73m x 2.07m)

Three piece suite comprising panelled bath with shower over and screen, vanity wash hand basin and low level WC. Heated towel rail and fully tiled. Window to side.

## Utility Room (Basement)

Stairs down into basement can be used as another reception such as cinema room, lounge and utility facilities.