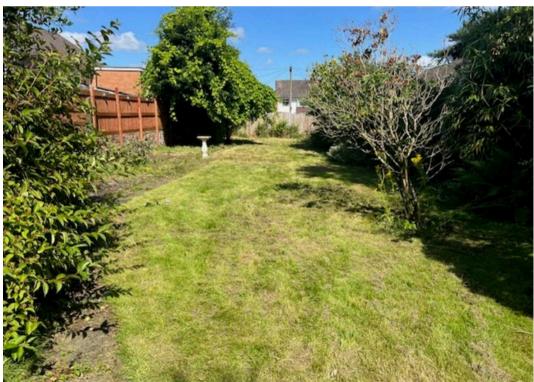

#### Rear Garden

Enclosed rear garden mainly lawn. Undergoing work there will be a driveway with spaces for up to 2/3 cars at the entrance of garden.