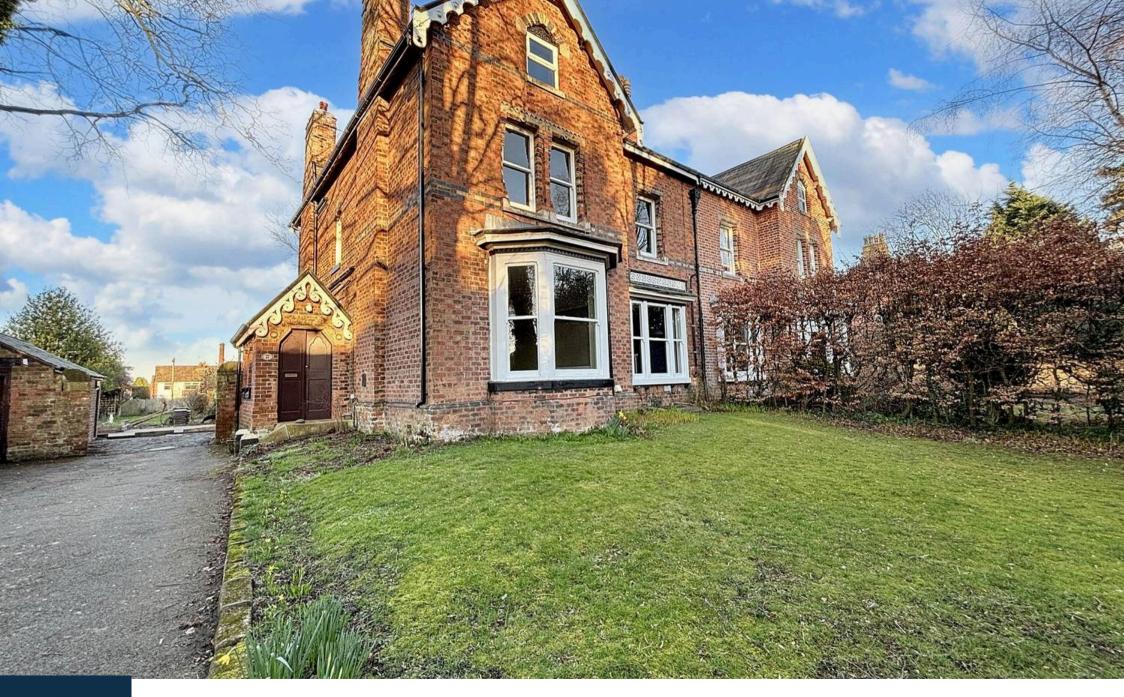

## PLEASE READ FULL PARTICULARS - VIEWINGS STRICTLY BY APPOINTMENT ONLY!

This traditional yet unique Character Property is located on the popular 'Junction Lane'. Undergoing improvement this house is available for viewings.

The external of the property features front and rear gardens, driveway with right of way access to the rear neighbour. Detached garage with outbuildings/office.

The property is not your original 'Semi Detached house' and has been converted into two houses, creating right of ways and flying freehold. The house boasts high ceilings and large rooms and basement. Burscough hosts many amenities which are within walking distance of the property.

#### Front Garden

Front garden with lawn. Shared access driveway with detached garage and courtyard. Right of way access to neighbour from open courtyard.