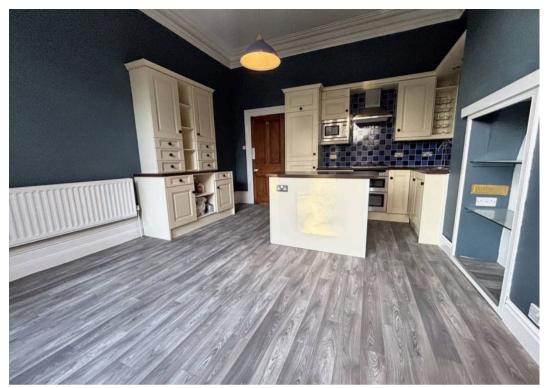

## **Kitchen Dining**

14' 1" x 17' 0" (4.30m x 5.19m)

A range of eye and low level units incorporating a stainless steel sink and drainer unit. Built in gas hob with extractor hood over and built in electric oven. Integrated dishwasher and fridge freezer. Large window to front.