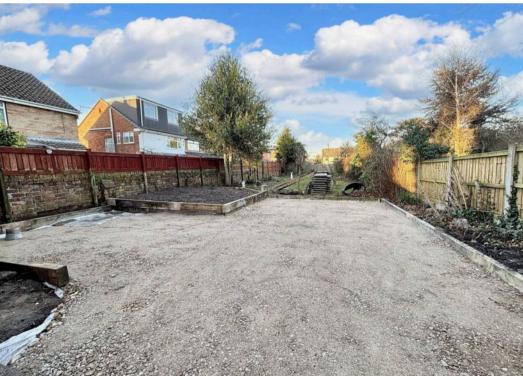

#### Rear Garden

Enclosed rear garden mainly lawn. Undergoing work there will be a driveway with spaces for up to 2/3 cars at the entrance of garden.