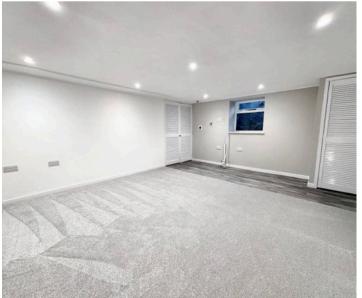

## Utility Room (Basement)

Stairs down into basement can be used as another reception such as cinema room, lounge and utility facilities.