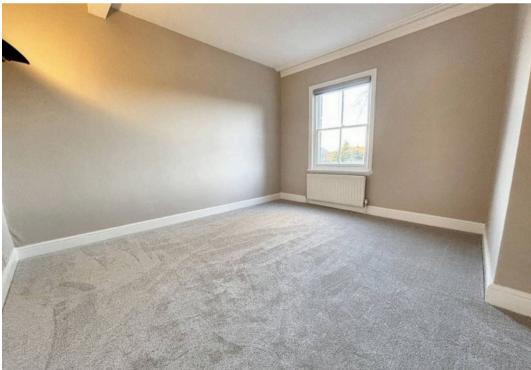

#### **Bedroom Two**

14' 2" x 15' 5" (4.31m x 4.69m) Window to front.

#### **Bedroom Three**

13' 7" x 12' 7" (4.15m x 3.83m) Window to rear.