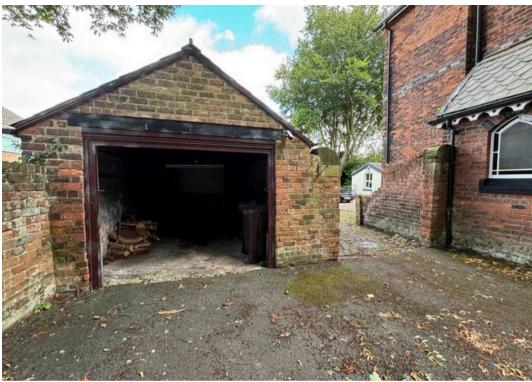

## Garage/ Outbuildings

Detached garage with electrics with 2 outbuildings to the rear, 1 used for storage the other to used as office.