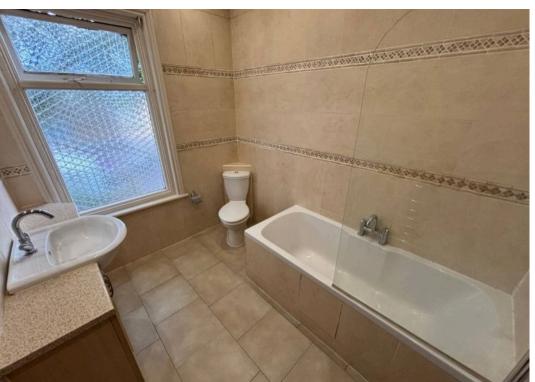

#### **Bathroom**

8' 11" x 6' 9" (2.73m x 2.07m)

Three piece suite comprising panelled bath with shower over and screen, vanity wash hand basin and low level WC. Heated towel rail and fully tiled. Window to side.