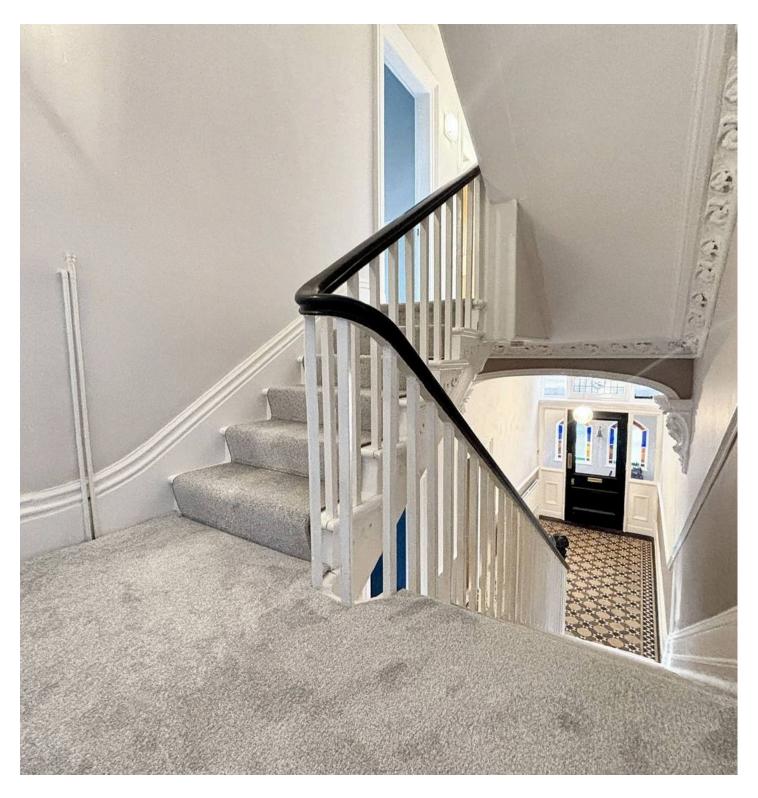

#### **Entrance**

Front door to porch and door to hall. Doors leading to lounge, kitchen dining and stairs to 1st floor and basement. Tiled flooring.

### Landing

Stairs to small 1st landing with door to bedroom three and further steps leading to main landing with doors leading to bedroom one, two and bathroom. Storage cupboard.