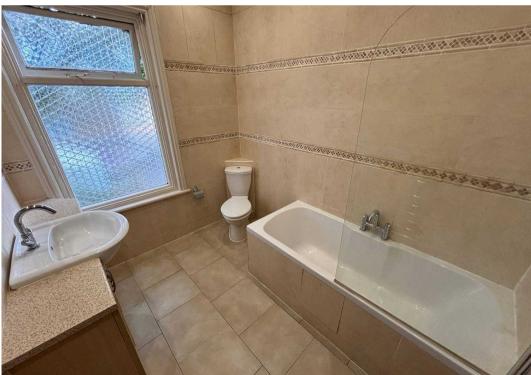

#### Bathroom

8' 11" x 6' 9" (2.73m x 2.07m)

Three piece suite comprising panelled bath with shower over and screen, vanity wash hand basin and low level WC. Heated towel rail and fully tiled. Window to side.