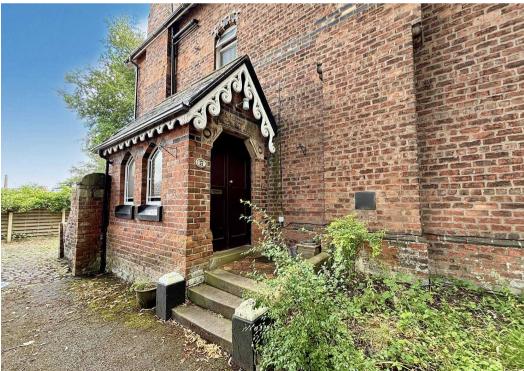

#### **Entrance**

Front door to porch and door to hall. Doors leading to lounge, kitchen dining and stairs to 1st floor and basement. Tiled flooring.