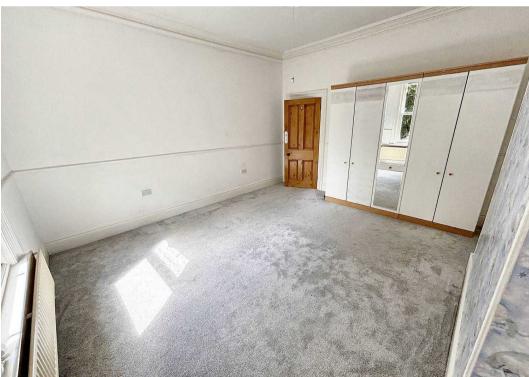

#### **Bedroom One**

14' 6" x 18' 6" (4.43m x 5.64m)

Two windows to the front. Fireplace and cupboard with tank in.

#### **Bedroom Two**

14' 2" x 15' 5" (4.31m x 4.69m) Window to front.

#### **Bedroom Three**

13' 7" x 12' 7" (4.15m x 3.83m) Window to rear.