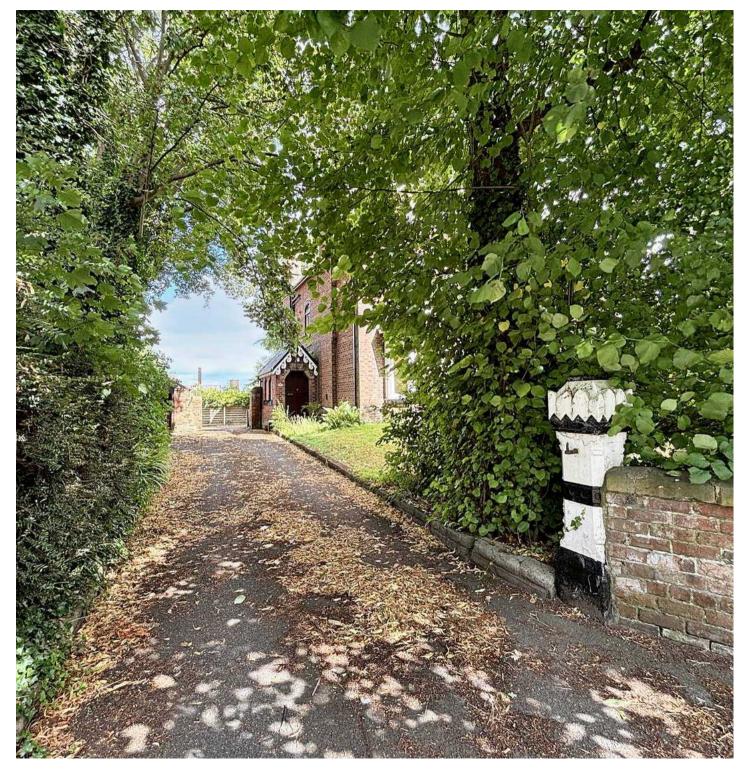

The external of the property features front and rear gardens, driveway with right of way access to rear neighbour and detached garage and outbuildings

Burscough hosts many amenities which are within walking distance of the property. Marketed with NO CHAIN!

## Front Garden

Front garden with lawn. Driveway, garage and courtyard. Right of way access to rear neighbour from open courtyard.