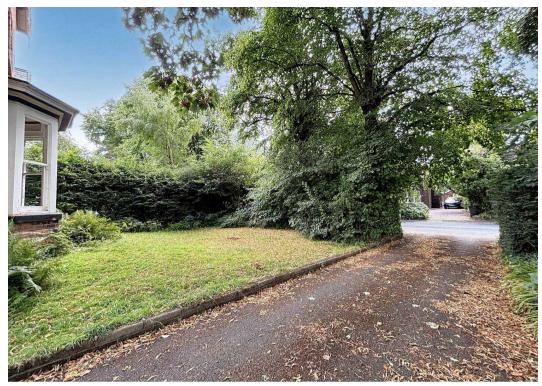

The external of the property features front and rear gardens, driveway with right of way access to rear neighbour and detached garage and outbuildings

Burscough hosts many amenities which are within walking distance of the property. Marketed with NO CHAIN!

## Front Garden

Front garden with lawn. Driveway, garage and courtyard. Right of way access to rear neighbour from open courtyard.