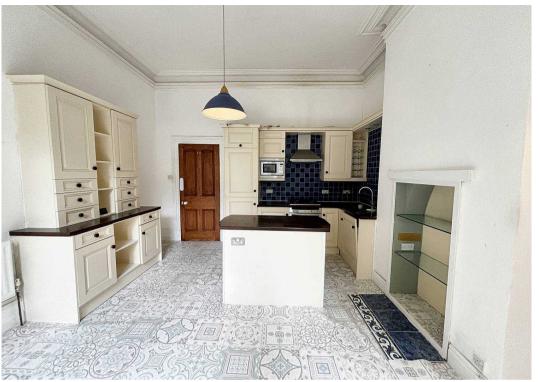

# **Kitchen Dining**

14' 1" x 17' 0" (4.30m x 5.19m)

A range of eye and low level units incorporating a stainless steel sink and drainer unit. Built in gas hob with extractor hood over and built in electric oven. Integrated dishwasher and fridge freezer. Large window to front.