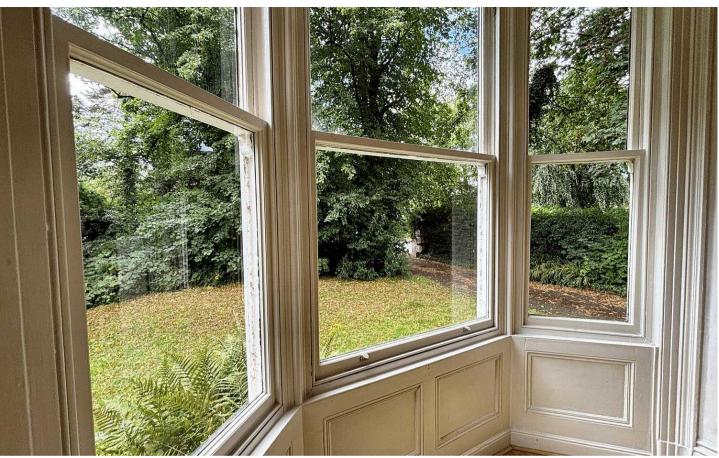

### Lounge

21' 11" x 14' 5" (6.68m x 4.39m)

Bay window to front. Laminate flooring and feature fireplace.