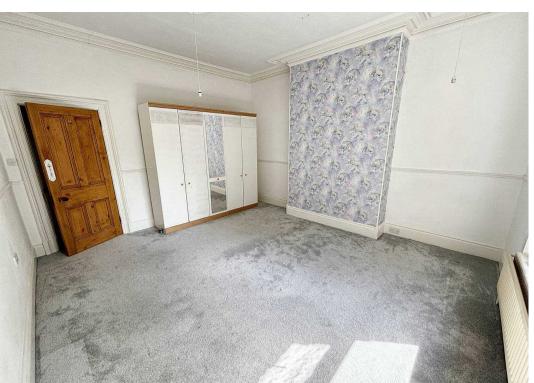

#### **Bedroom One**

14' 6" x 18' 6" (4.43m x 5.64m)

Two windows to the front. Fireplace and cupboard with tank in.

#### **Bedroom Two**

14' 2" x 15' 5" (4.31m x 4.69m) Window to front.

#### **Bedroom Three**

13' 7" x 12' 7" (4.15m x 3.83m) Window to rear.