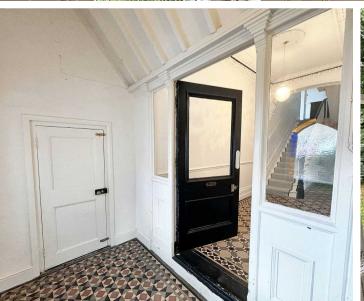

#### **Entrance**

Front door to porch and door to hall. Doors leading to lounge, kitchen dining and stairs to 1st floor and basement. Tiled flooring.