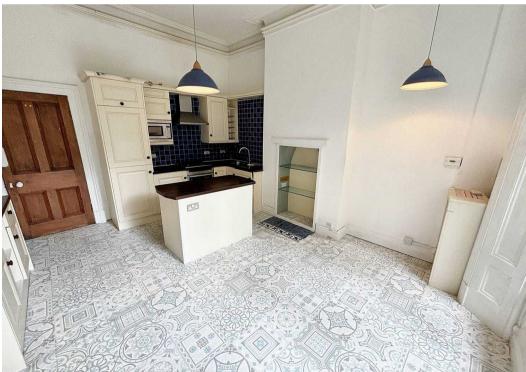

# **Kitchen Dining**

14' 1" x 17' 0" (4.30m x 5.19m)

A range of eye and low level units incorporating a stainless steel sink and drainer unit. Built in gas hob with extractor hood over and built in electric oven. Integrated dishwasher and fridge freezer. Large window to front.