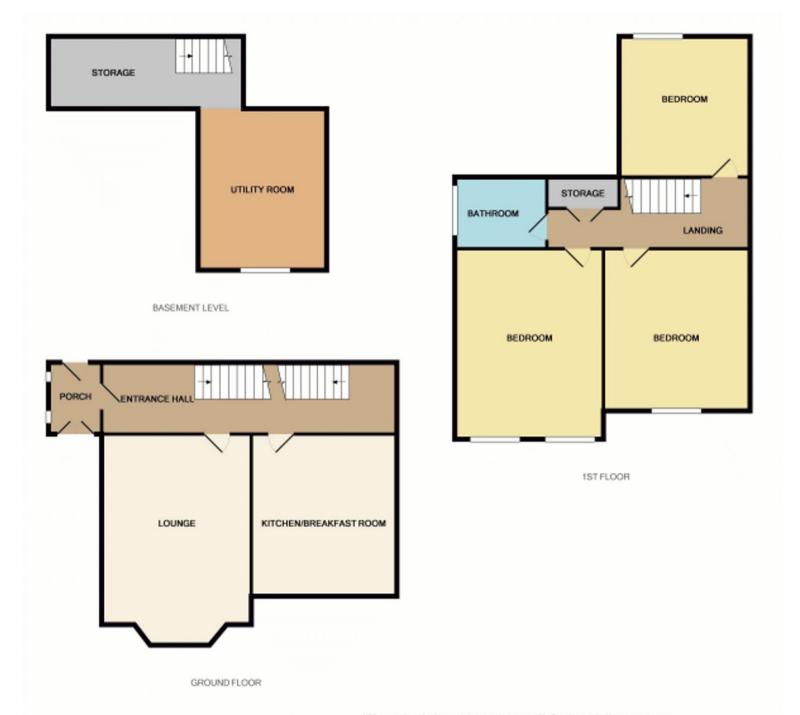

## **Junction Lane**

This traditional yet unique Character Property is located on the popular 'Junction Lane'. Undergoing improvement this house is available for viewings.

The property comprises of porch, hallway, lounge, kitchen dining on the ground floor with utility room in the basement. On the 1st floor the property benefits from three double bedrooms and bathroom.

#### **Entrance**

Front door to porch and door to hall. Doors leading to lounge, kitchen dining and stairs to 1st floor and basement. Tiled flooring.

### Lounge

21' 11" x 14' 5" (6.68m x 4.39m)

Bay window to front. Laminate flooring and feature fireplace.

# **Kitchen Dining**

14' 1" x 17' 0" (4.30m x 5.19m)

A range of eye and low level units incorporating a stainless steel sink and drainer unit. Built in gas hob with extractor hood over and built in electric oven. Integrated dishwasher and fridge freezer. Large window to front.

# Landing

Stairs to small 1st landing with door to bedroom three and further steps leading to main landing with doors leading to bedroom one, two and bathroom. Storage cupboard.

#### **Bedroom One**

14' 6" x 18' 6" (4.43m x 5.64m)

Two windows to the front. Fireplace and cupboard with tank in.

#### **Bedroom Two**

14' 2" x 15' 5" (4.31m x 4.69m) Window to front.

#### **Bedroom Three**

13' 7" x 12' 7" (4.15m x 3.83m) Window to rear.

#### Bathroom

8' 11" x 6' 9" (2.73m x 2.07m)

Three piece suite comprising panelled bath with shower over and screen, vanity wash hand basin and low level WC. Heated towel rail and fully tiled. Window to side.

# Utility Room (Basement)

Stairs down into basement - used for utility room.