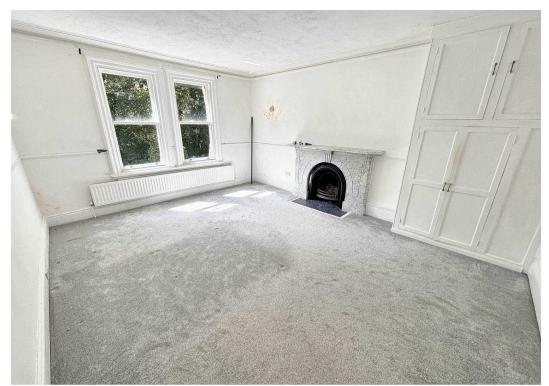

### Lounge

21' 11" x 14' 5" (6.68m x 4.39m)

Bay window to front. Laminate flooring and feature fireplace.