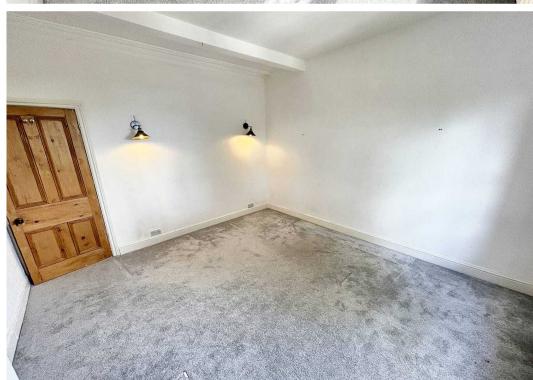

.43m x 5.64m)

Two windows to the front. Fireplace and cupboard with tank in.

#### **Bedroom Two**

14' 2" x 15' 5" (4.31m x 4.69m) Window to front.

#### **Bedroom Three**

13' 7" x 12' 7" (4.15m x 3.83m) Window to rear.

#### Bathroom

8' 11" x 6' 9" (2.73m x 2.07m)

Three piece suite comprising panelled bath with shower over and screen, vanity wash hand basin and low level WC. Heated towel rail and fully tiled. Window to side.







# Utility Room (Basement)

Stairs down into basement - used for utility room.

# Garage

Detached garage with electrics.

## Front Garden

Front garden with lawn. Driveway, garage and courtyard. Right of way access to rear neighbour from open courtyard.

## Rear Garden

Enclosed detached rear garden mainly lawn. Access from courtyard.

































Whilst every afternot has been made to ensure the accuracy of the floor plan contained here, measurements of doors, windows, noons and any other items are approximate and no responsibility is taken for any error, omission, or mis-atterner. This plan is for illustrative purposes only and should be used as such by any prospective purchaser. The services, systems and applicates shown have not been tested and no guarantee as to the application of the following can be given.

Made with Mistropix 62015



# Victoria Estates & Property Management

49a Liverpool Road North, Burscough - L40 OSA

01704 897647 • victoria@vepm.co.uk • http://vepm.co.uk