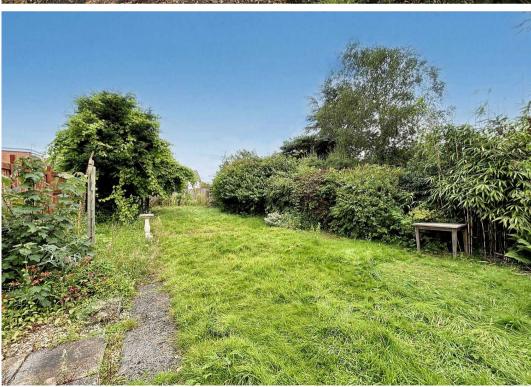

## Rear Garden

Enclosed detached rear garden mainly lawn. Access from courtyard.

Whilst every afternot has been made to ensure the accuracy of the floor plan contained here, measurements of doors, windows, noons and any other items are approximate and no responsibility is taken for any error, omission, or mis-atterner. This plan is for illustrative purposes only and should be used as such by any prospective purchaser. The services, systems and applicates shown have not been tested and no guarantee as to the application of the following can be given.