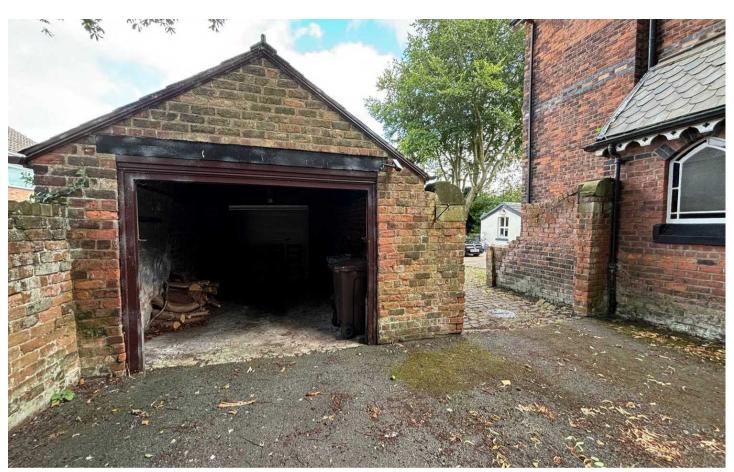

# Garage

Detached garage with electrics.

## Front Garden

Front garden with lawn. Driveway, garage and courtyard. Right of way access to rear neighbour from open courtyard.