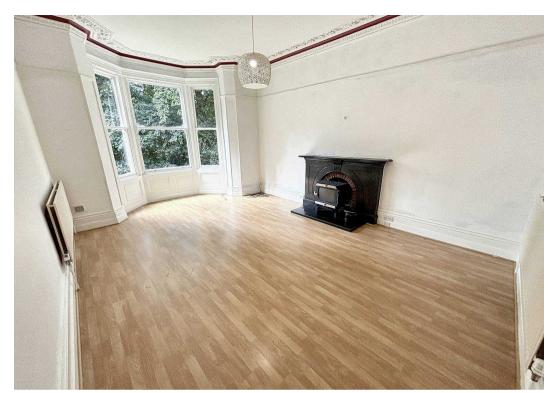

### Lounge

21' 11" x 14' 5" (6.68m x 4.39m)

Bay window to front. Laminate flooring and feature fireplace.