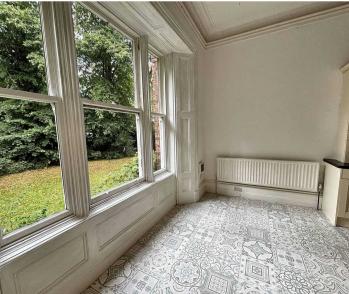

### Lounge

21' 11" x 14' 5" (6.68m x 4.39m)

Bay window to front. Laminate flooring and feature fireplace.