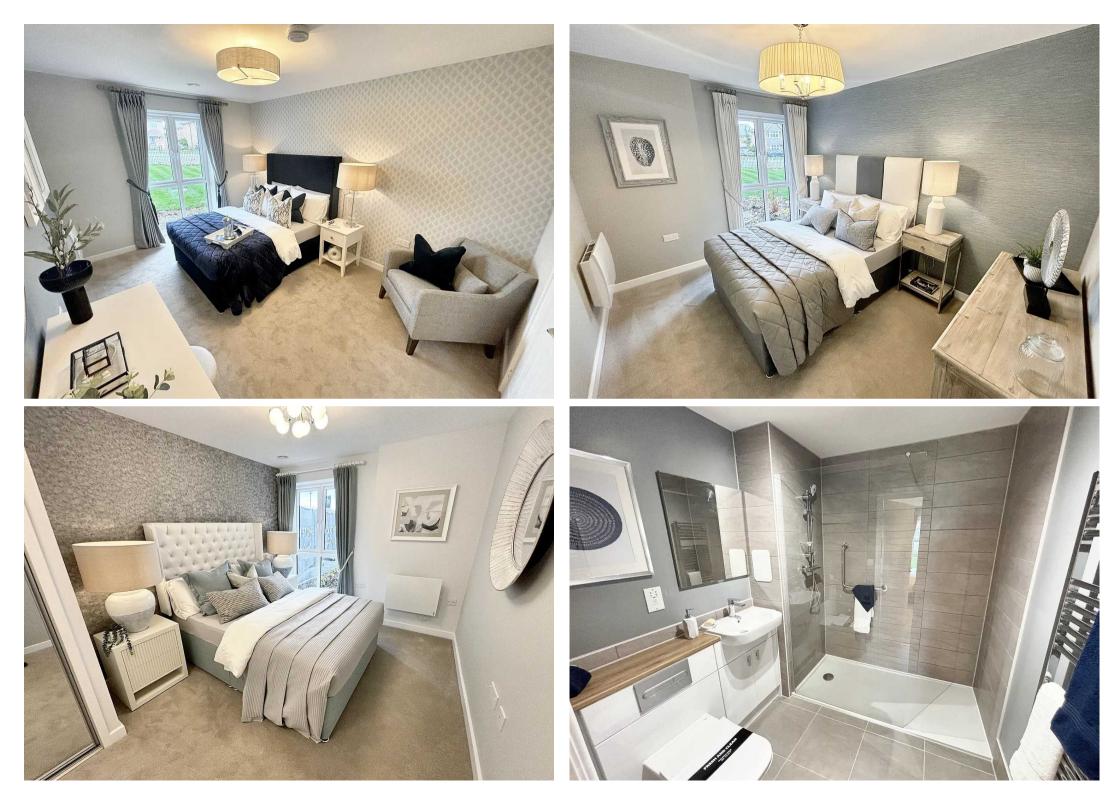

The apartments have various features ranging from walk out balconies, Juliet balconies, patios or terraces. They all come with: fully-fitted kitchens with integrated appliances, master bedrooms with walk in wardrobes or fitted wardrobes and 24-hour emergency call system, fire detection and door camera entry, so you can see who it is before answering the door.