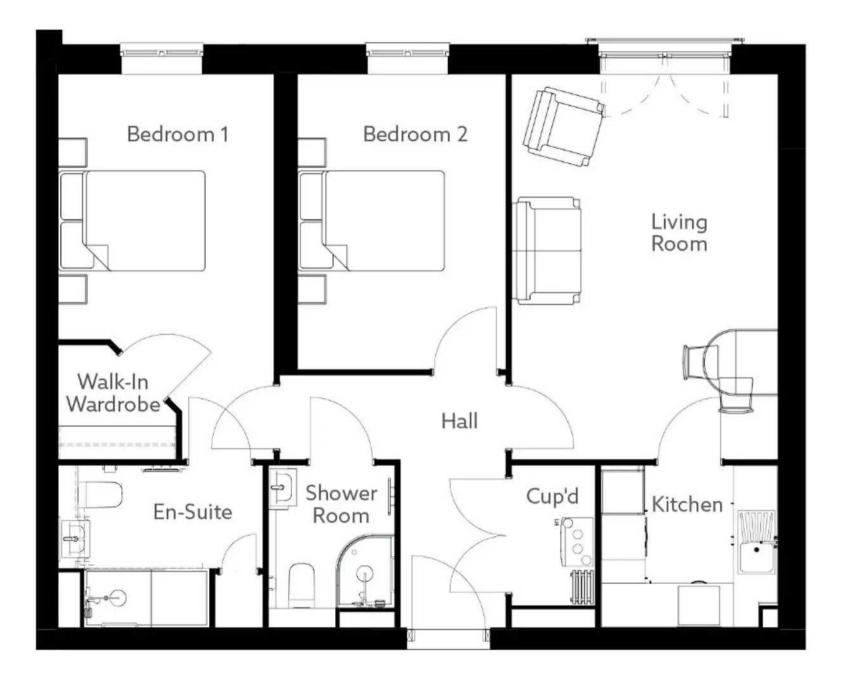

VICTORIA ESTATES PROPERTY MANAGEMENT Apartments, Earls Grange, Burscough, Lancashire

Prices From £220,000

Now available are these 1 and 2 bedroom apartments. Situated in Burscough these well designed, modern apartments are not to be missed.

The apartments have various features ranging from walk out balconies, Juliet balconies, patios or terraces. They all come with: fully-fitted kitchens with integrated appliances, master bedrooms with walk in wardrobes or fitted wardrobes and 24-hour emergency call system, fire detection and door camera entry, so you can see who it is before answering the door.

Tenure: Leasehold

- Luxury Apartments
- 1 & 2 Bedroom Apartments
- Over 55's
- House Manager
- Camera Entry System
- Communal Lounges
- Guest Suite For Family & Friends
- Communal Gardens