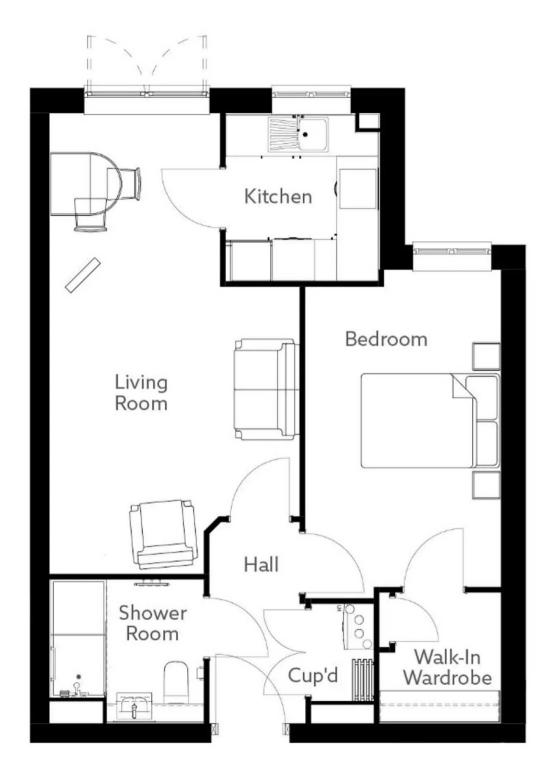

The apartments have various features ranging from walk out balconies, Juliet balconies, patios or terraces. They all come with: fully-fitted kitchens with integrated appliances, master bedrooms with walk in wardrobes or fitted wardrobes and 24-hour emergency call system, fire detection and door camera entry, so you can see who it is before answering the door.