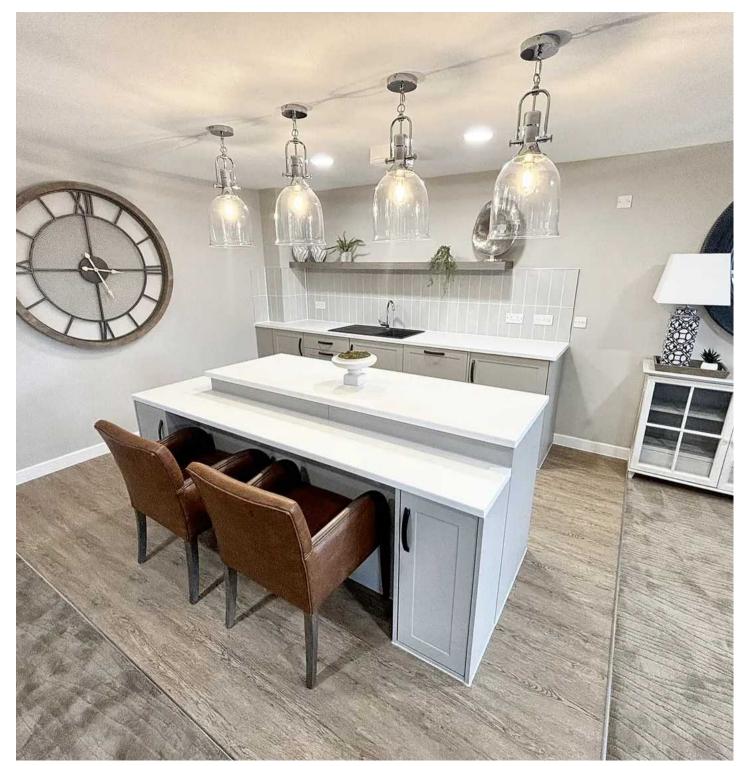

The apartments have various features ranging from walk out balconies, Juliet balconies, patios or terraces. They all come with: fully-fitted kitchens with integrated appliances, master bedrooms with walk in wardrobes or fitted wardrobes and 24-hour emergency call system, fire detection and door camera entry, so you can see who it is before answering the door.

In Addition to your apartment there is also a hotelstyle guest suite for friends and family to use along with communal lounges for you all to use for either everyday socialising or events.

Book your visit now, call us on 01704 897647