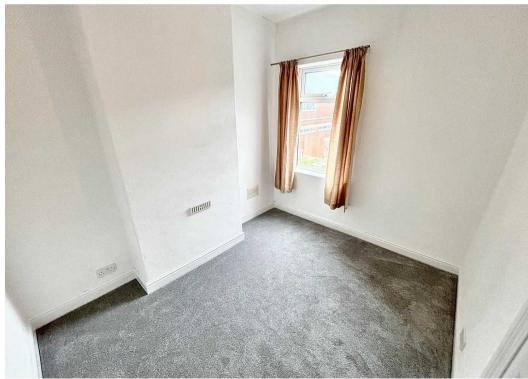

with canopy style extractor hood built over and built in electric oven. Space for fridge freezer. Doors leading to utility/WC (plumbed for washing machine), rear garden and windows to side. Sky light.

# Landing

Doors to two bedrooms and bathroom.

#### **Bedroom One**

12' 0" x 14' 0" (3.65m x 4.27m) Window to front.

## **Bedroom Two**

9' 11" x 8' 6" (3.02m x 2.60m) Window to rear.

#### Bathroom

10' 7" x 6' 1" (3.23m x 1.85m)

Four piece suite comprising panelled bath, double shower cubicle, pedestal wash basin and low level WC. Partly tiled walls. Window to side. Boiler in corner.

#### Front Garden & Rear Garden

Pathway to front with small lawned garden.

Right of way to side. Enclosed rear garden - Garden is currently undergoing work but will be ready before move in.

















# Victoria Estates & Property Management

49a Liverpool Road North, Burscough - L40 OSA

01704 897647 • victoria@vepm.co.uk • http://vepm.co.uk