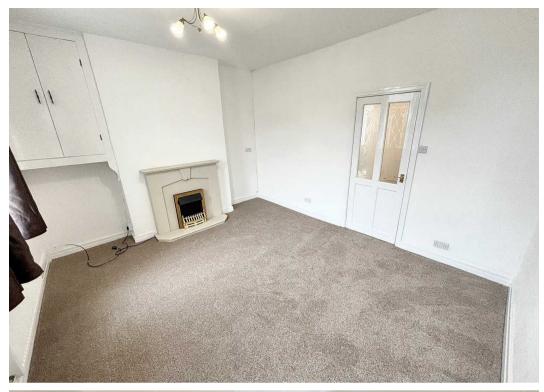

## Lounge

14' 1" x 11' 10" (4.28m x 3.60m)

Front door into lounge with window to front. Electric fireplace and door into dining.