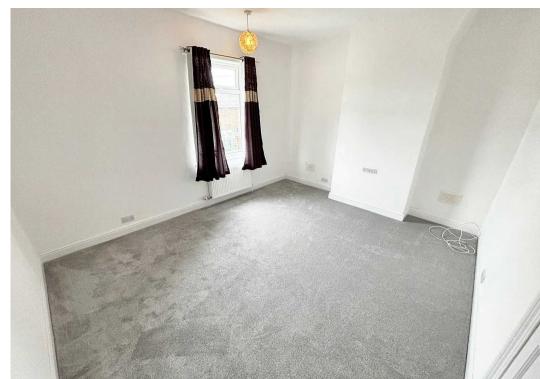

#### **Bedroom One**

12' 0" x 14' 0" (3.65m x 4.27m) Window to front.

## **Bedroom Two**

9' 11" x 8' 6" (3.02m x 2.60m) Window to rear.