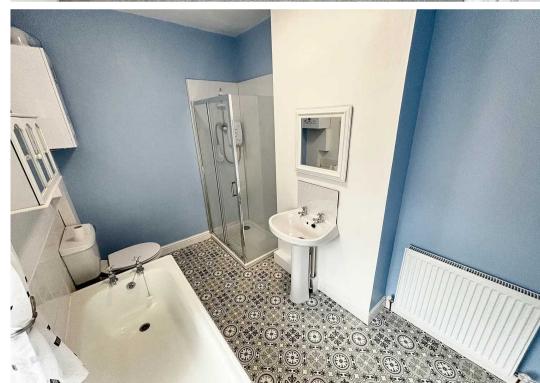

#### Bathroom

10' 7" x 6' 1" (3.23m x 1.85m)

Four piece suite comprising panelled bath, double shower cubicle, pedestal wash basin and low level WC. Partly tiled walls. Window to side. Boiler in corner.