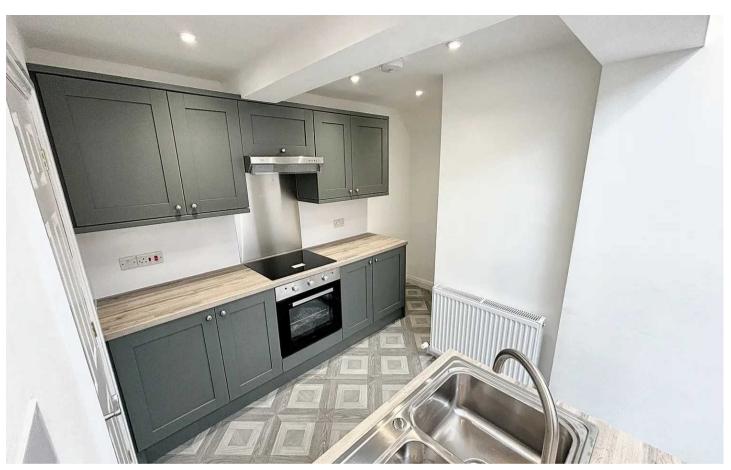

#### Kitchen

13' 7" x 10' 9" (4.15m x 3.27m)

An excellent range of eye and low level units incorporating a stainless and steel sink and drainer unit, built in electric hob with canopy style extractor hood built over and built in electric oven. Space for fridge freezer. Doors leading to utility/WC (plumbed for washing machine), rear garden and windows to side. Sky light.