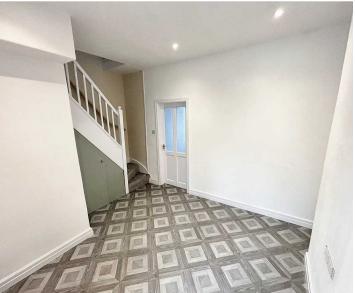

# **Dining Room**

10' 6" x 10' 0" (3.20m x 3.04m)

Understairs storage, door into kitchen and stairs to 1st floor.

# Landing

Doors to two bedrooms and bathroom.