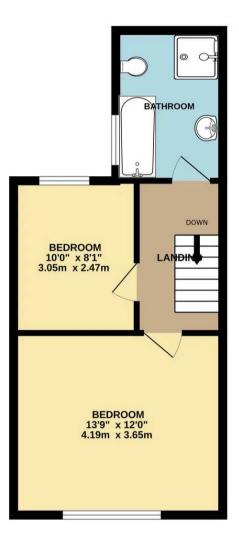

# Landing

Doors to two bedrooms and bathroom.

#### **Bedroom One**

12' 0" x 14' 0" (3.65m x 4.27m) Window to front.

## **Bedroom Two**

9' 11" x 8' 6" (3.02m x 2.60m) Window to rear.

#### Bathroom

10' 7" x 6' 1" (3.23m x 1.85m)

Four piece suite comprising panelled bath, double shower cubicle, pedestal wash basin and low level WC. Partly tiled walls. Window to side. Boiler in corner.