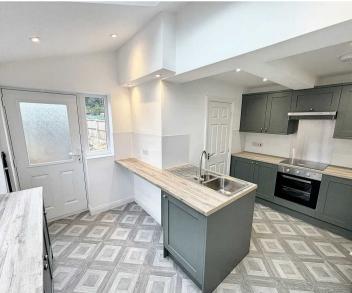

#### Kitchen

13' 7" x 10' 9" (4.15m x 3.27m)

An excellent range of eye and low level units incorporating a stainless and steel sink and drainer unit, built in electric hob with canopy style extractor hood built over and built in electric oven. Space for fridge freezer. Doors leading to utility/WC (plumbed for washing machine), rear garden and windows to side. Sky light.