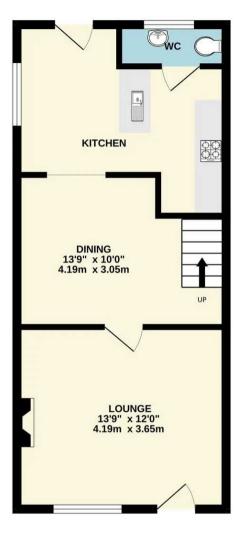

## Lounge

14' 1" x 11' 10" (4.28m x 3.60m)

Front door into lounge with window to front. Electric fireplace and door into dining.

# **Dining Room**

10' 6" x 10' 0" (3.20m x 3.04m)

Understairs storage, door into kitchen and stairs to 1st floor.

#### Kitchen

13' 7" x 10' 9" (4.15m x 3.27m)

An excellent range of eye and low level units incorporating a stainless and steel sink and drainer unit, built in electric hob with canopy style extractor hood built over and built in electric oven. Space for fridge freezer. Doors leading to utility/WC (plumbed for washing machine), rear garden and windows to side. Sky light.