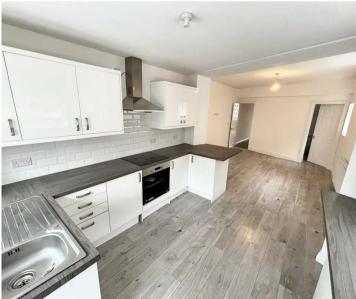

## **Kitchen Dining**

23' 5" x 11' 3" (7.13m x 3.44m)

An excellent range of eye and low level units incorporating single bowl stainless steel sink unit, built in electric oven, hob and overhead extractor hood, plumbed for washing machine. Three windows to side and both door and window to rear. Laminate flooring. Door to WC.