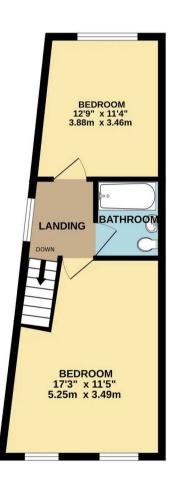

#### Landing

Doors to both bedrooms and bathroom. Window to side.

#### **Bedroom One**

16' 11" x 11' 5" (5.16m x 3.49m) Window to front and side.

#### **Bedroom Two**

12' 6" x 11' 10" (3.80m x 3.60m) Window to rear. Loft access.

#### **Bathroom**

5' 9" x 6' 2" (1.74m x 1.87m)

Three piece suite comprising panelled bath with Triton shower over and shower screen, pedestal wash hand basin and low level WC. Tiled flooring.