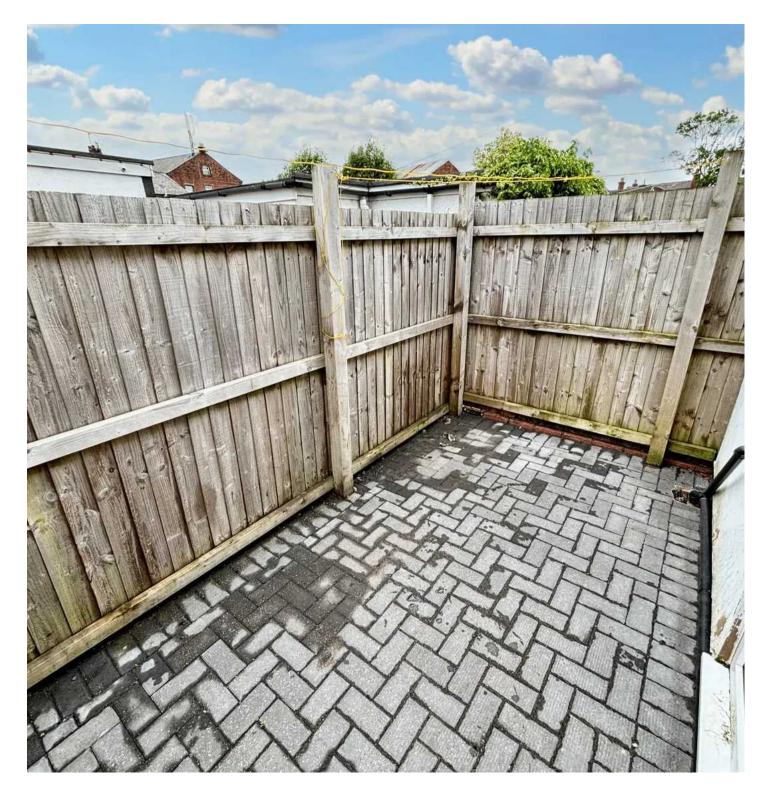

## REAR GARDEN

Enclosed rear yard, block paved and gate to side.

GROUND FLOOR 1ST FLOOR