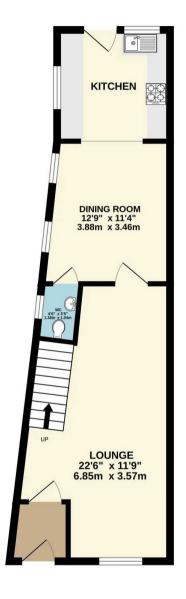

### Lounge

22' 9" x 8' 0" (6.94m x 2.45m)

Window to front, stairs to first floor and door to dining kitchen.

## **Kitchen Dining**

23' 5" x 11' 3" (7.13m x 3.44m)

An excellent range of eye and low level units incorporating single bowl stainless steel sink unit, built in electric oven, hob and overhead extractor hood, plumbed for washing machine. Three windows to side and both door and window to rear. Laminate flooring. Door to WC.

## REAR GARDEN

Enclosed rear yard, block paved and gate to side.

GROUND FLOOR 1ST FLOOR