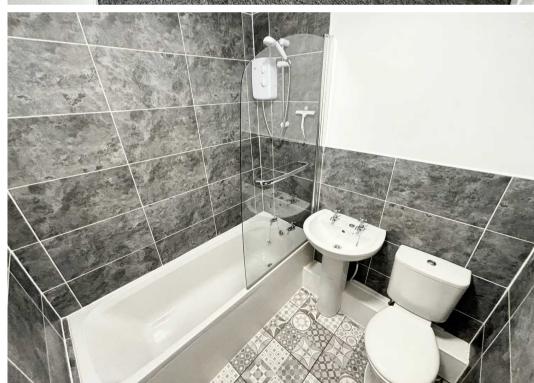

#### **Bathroom**

5' 9" x 6' 2" (1.74m x 1.87m)

Three piece suite comprising panelled bath with Triton shower over and shower screen, pedestal wash hand basin and low level WC. Tiled flooring.