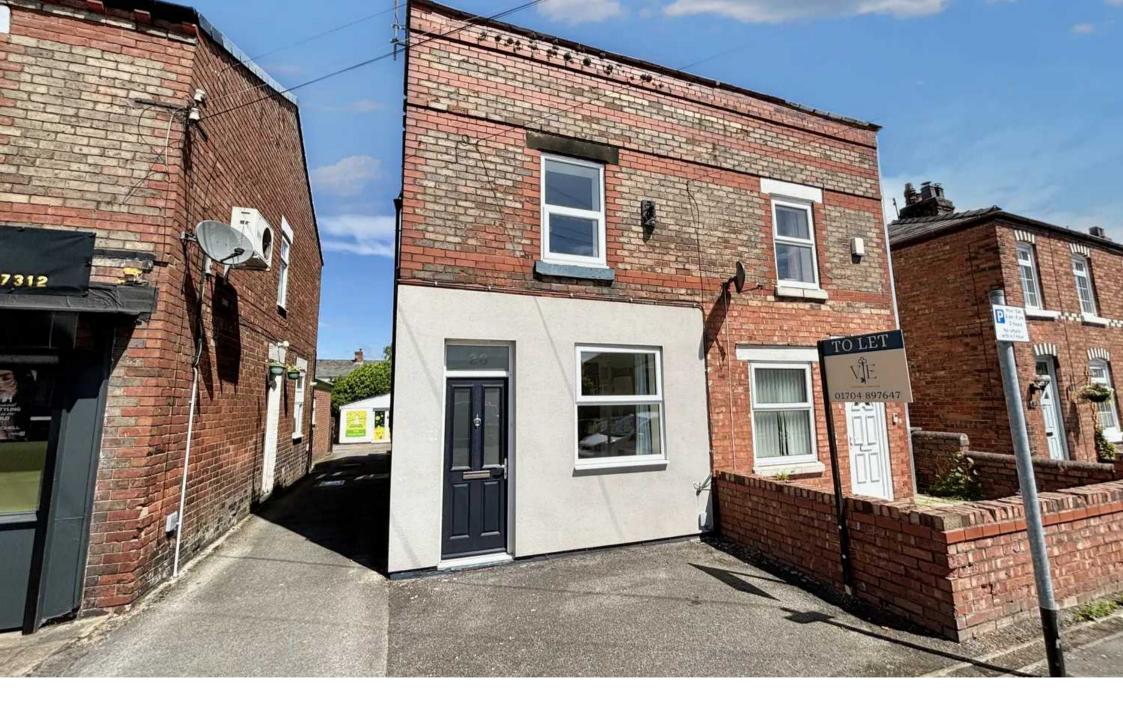

28 Orrell Lane, Burscough £850 Per Calendar Month

# Orrell Lane, Burscough

Extended semi detached house comprising porch, lounge, kitchen dining, WC, two double bedrooms and bathroom. The property benefits from small rear yard and local amenities within walking distance. Available immediately.

## FRONT GARDEN

Tarmac front with parking for one car.