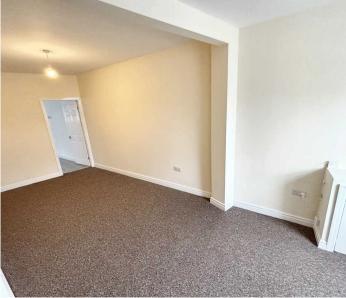

### Lounge

22' 9" x 8' 0" (6.94m x 2.45m)

Window to front, stairs to first floor and door to dining kitchen.