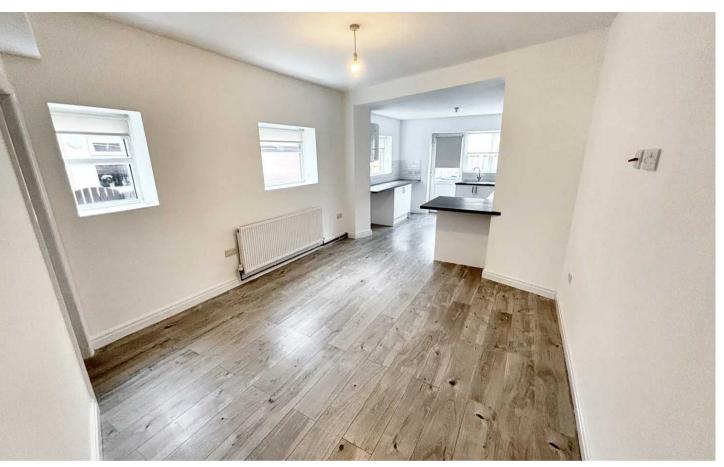

### Lounge

22' 9" x 8' 0" (6.94m x 2.45m)

Window to front, stairs to first floor and door to dining kitchen.

## **Kitchen Dining**

23' 5" x 11' 3" (7.13m x 3.44m)

An excellent range of eye and low level units incorporating single bowl stainless steel sink unit, built in electric oven, hob and overhead extractor hood, plumbed for washing machine. Three windows to side and both door and window to rear. Laminate flooring. Door to WC.