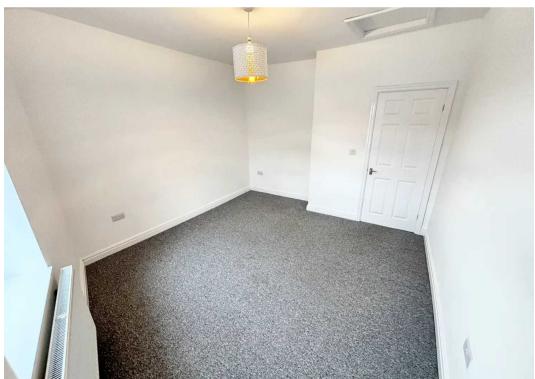

#### **Bedroom One**

16' 11" x 11' 5" (5.16m x 3.49m) Window to front and side.

#### **Bedroom Two**

12' 6" x 11' 10" (3.80m x 3.60m) Window to rear. Loft access.