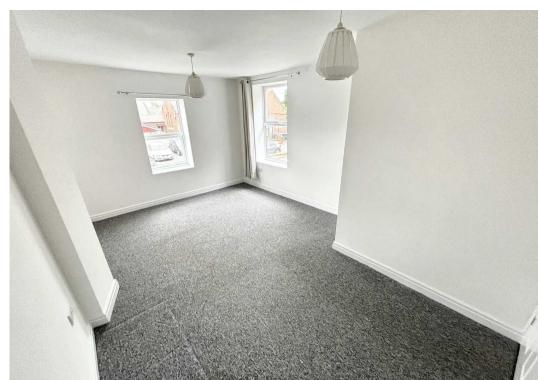

### Lounge

22' 9" x 8' 0" (6.94m x 2.45m)

Window to front, stairs to first floor and door to dining kitchen.

#### **Bedroom One**

16' 11" x 11' 5" (5.16m x 3.49m) Window to front and side.

#### **Bedroom Two**

12' 6" x 11' 10" (3.80m x 3.60m) Window to rear. Loft access.