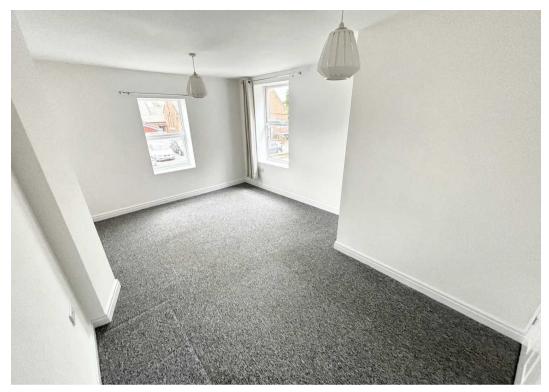

### Lounge

22' 9" x 8' 0" (6.94m x 2.45m)

Window to front, stairs to first floor and door to dining kitchen.

#### **Bedroom One**

16' 11" x 11' 5" (5.16m x 3.49m) Window to front and side.

#### **Bedroom Two**

12' 6" x 11' 10" (3.80m x 3.60m) Window to rear. Loft access.