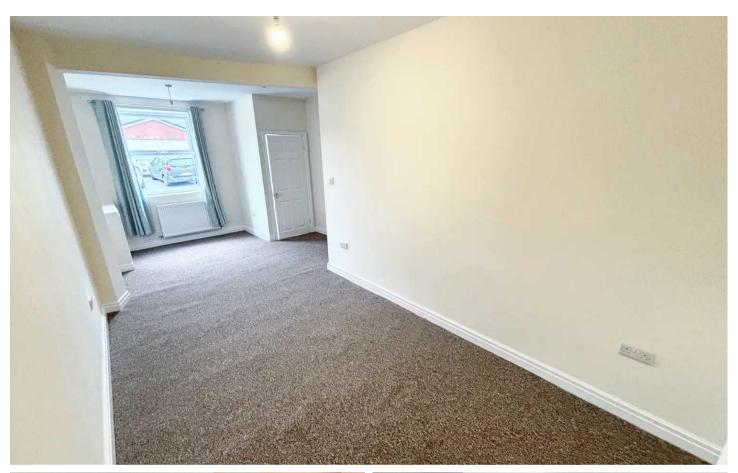

### Lounge

22' 9" x 8' 0" (6.94m x 2.45m)

Window to front, stairs to first floor and door to dining kitchen.