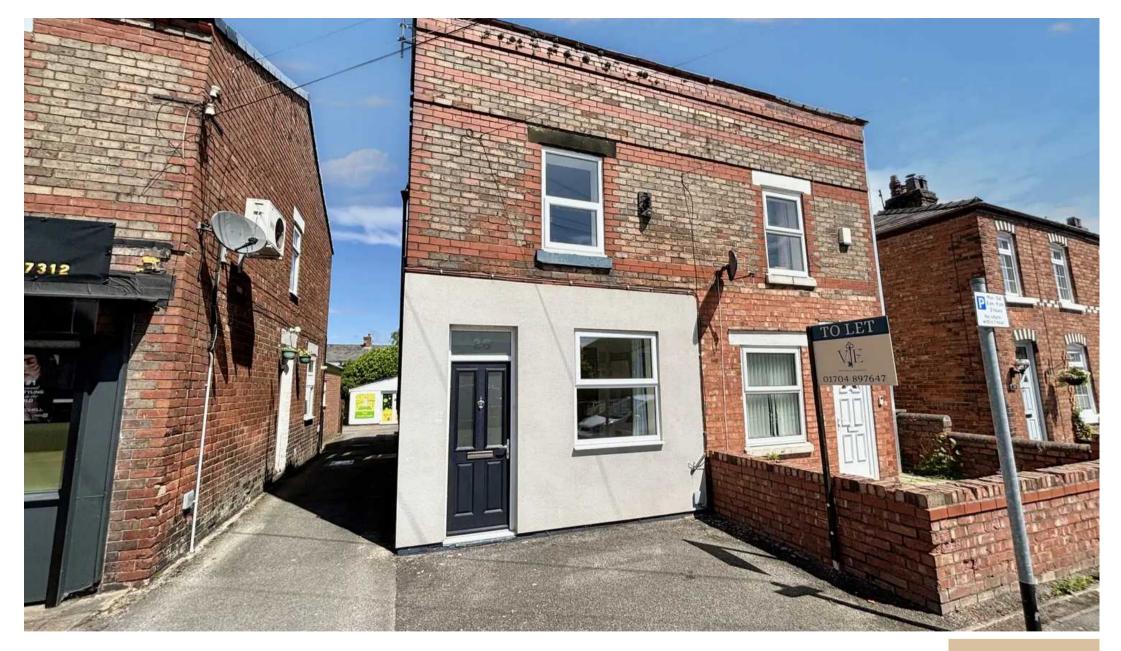

28 Orrell Lane, Burscough £850 Per Calendar Month

# Orrell Lane, Burscough

Extended semi detached house comprising porch, lounge, kitchen dining, WC, two double bedrooms and bathroom. The property benefits from small rear yard and local amenities within walking distance. Available immediately.

## FRONT GARDEN

Tarmac front with parking for one car.