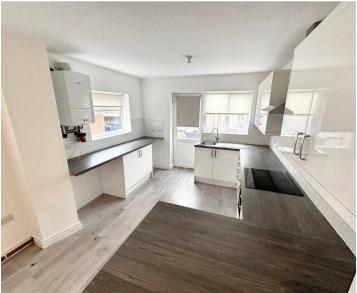

## **Kitchen Dining**

23' 5" x 11' 3" (7.13m x 3.44m)

An excellent range of eye and low level units incorporating single bowl stainless steel sink unit, built in electric oven, hob and overhead extractor hood, plumbed for washing machine. Three windows to side and both door and window to rear. Laminate flooring. Door to WC.