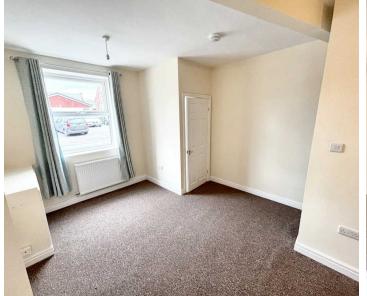

#### **Bedroom One**

16' 11" x 11' 5" (5.16m x 3.49m) Window to front and side.

#### **Bedroom Two**

12' 6" x 11' 10" (3.80m x 3.60m) Window to rear. Loft access.