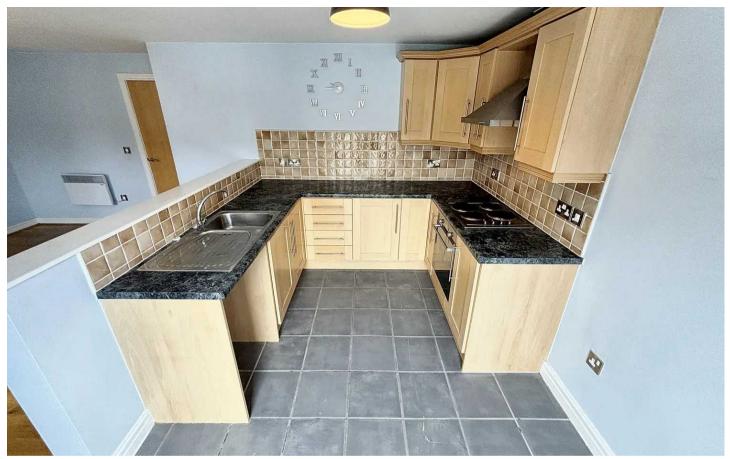

## Kitchen/ Lounge

11' 9" x 20' 8" (3.57m x 6.31m)

A good range of eye and low level units incorporating a stainless steel sink drainer unit. Built in electric hob with canopy style extractor hood built over. Built in electric oven. Partly tiled walls. Plumbed for automatic washing machine. Window to front. Juliette balcony.