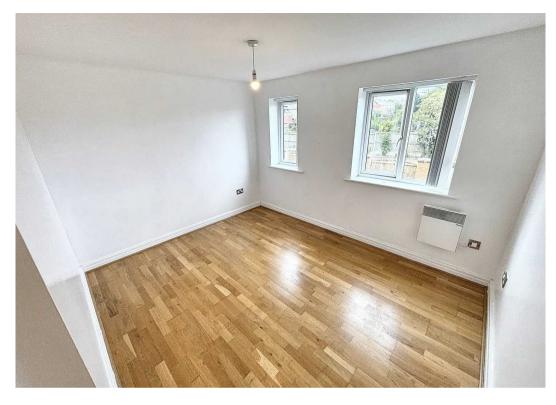

#### **Bedroom One**

10' 0" x 12' 11" (3.06m x 3.93m) Windows to side. Fitted wardrobes.

**Bedroom Two** 9' 5" x 11' 9" (2.88m x 3.58m) Two windows to side.