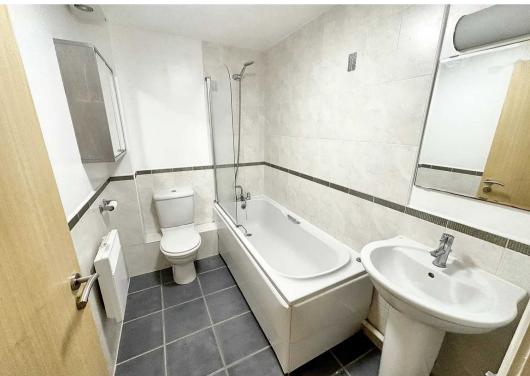

#### Bathroom

7' 11" x 5' 4" (2.42m x 1.63m)

Three piece suite comprising a panelled bath with mixer shower over, pedestal wash hand basin and low level WC. Partly tiled walls. Tiled floors.