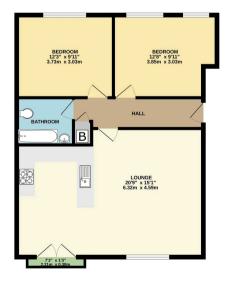

#### **Entrance Hall**

Front door to hallway then doors leading to two bedrooms, bathroom and lounge/kitchen.

## Kitchen/ Lounge

11' 9" x 20' 8" (3.57m x 6.31m)

A good range of eye and low level units incorporating a stainless steel sink drainer unit. Built in electric hob with canopy style extractor hood built over. Built in electric oven. Partly tiled walls. Plumbed for automatic washing machine. Window to front. Juliette balcony.

#### **Bedroom One**

10' 0" x 12' 11" (3.06m x 3.93m) Windows to side. Fitted wardrobes.

**Bedroom Two** 9' 5" x 11' 9" (2.88m x 3.58m) Two windows to side.

#### Bathroom

7' 11" x 5' 4" (2.42m x 1.63m)

Three piece suite comprising a panelled bath with mixer shower over, pedestal wash hand basin and low level WC. Partly tiled walls. Tiled floors.