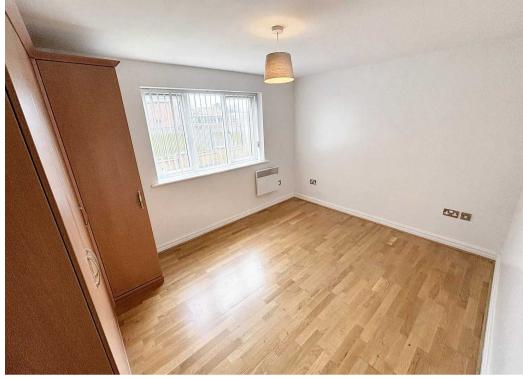

#### **Bedroom One**

10' 0" x 12' 11" (3.06m x 3.93m) Windows to side. Fitted wardrobes.

**Bedroom Two** 9' 5" x 11' 9" (2.88m x 3.58m) Two windows to side.