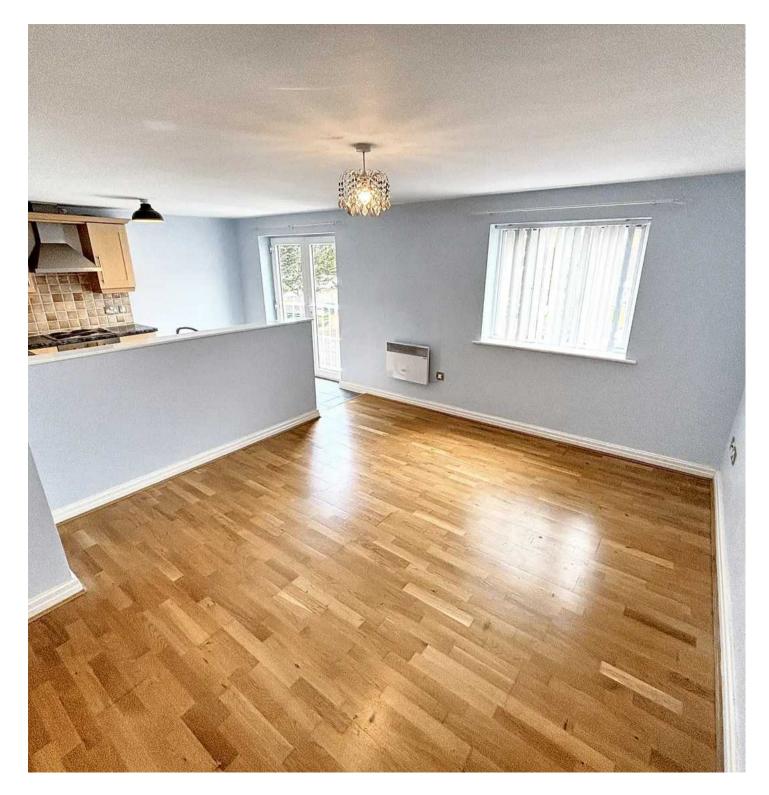

## Kitchen/ Lounge

11' 9" x 20' 8" (3.57m x 6.31m)

A good range of eye and low level units incorporating a stainless steel sink drainer unit. Built in electric hob with canopy style extractor hood built over. Built in electric oven. Partly tiled walls. Plumbed for automatic washing machine. Window to front. Juliette balcony.