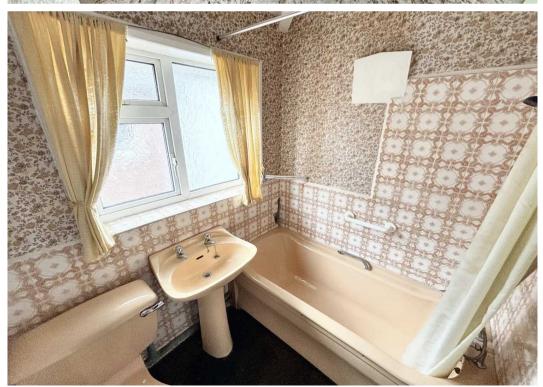

#### **Bathroom**

6' 8" x 5' 5" (2.04m x 1.64m)

Three piece suite comprising panelled bath with shower over, pedestal wash hand basin, low level WC and partly tiled walls. Window to side.