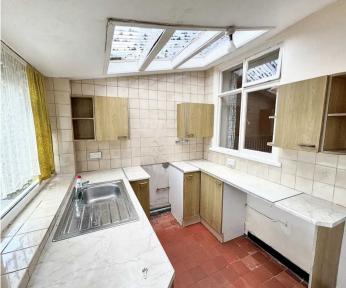

#### Kitchen

10' 3" x 7' 5" (3.13m x 2.27m)

A range of eye and low level units incorporating a stainless steel sink drainer unit. Plumbed for washing machine. Window to rear and side. Door leading to rear garden. Tiled flooring.