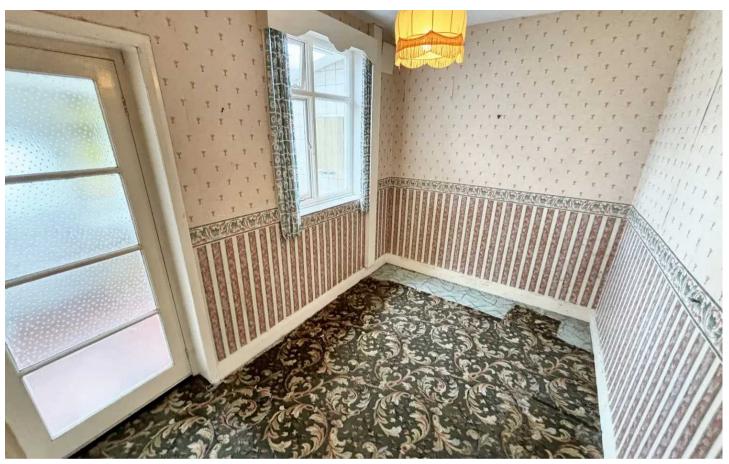

# **Dining Room**

7' 5" x 11' 4" (2.25m x 3.46m)

Window and door to kitchen. Two storage cupboards, both with windows to side. Boiler in cupboard.