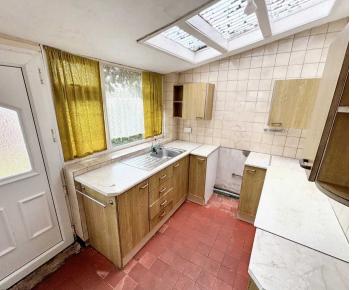

#### Kitchen

10' 3" x 7' 5" (3.13m x 2.27m)

A range of eye and low level units incorporating a stainless steel sink drainer unit. Plumbed for washing machine. Window to rear and side. Door leading to rear garden. Tiled flooring.