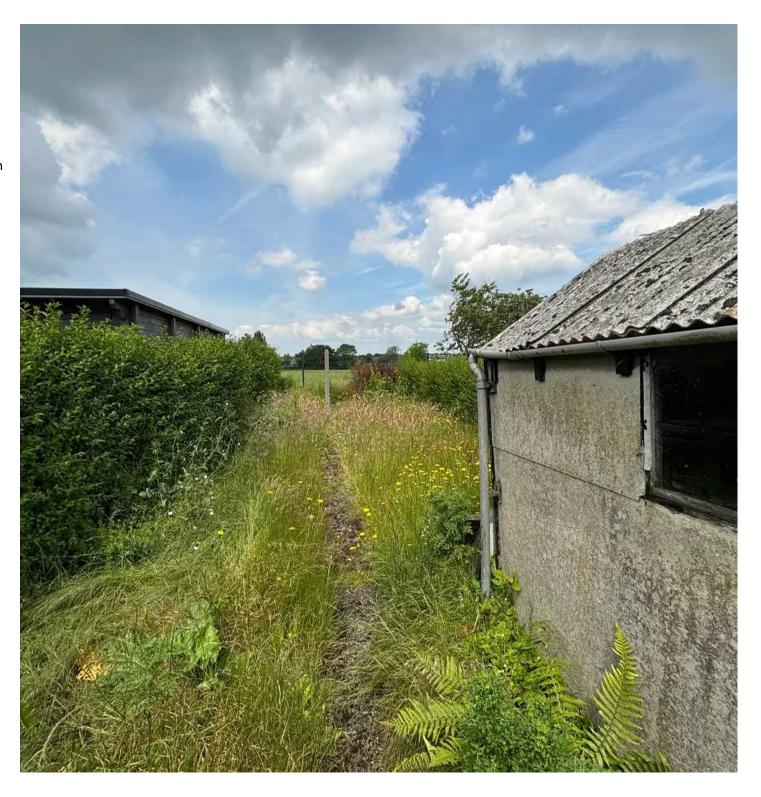

## **REAR GARDEN**

Enclosed rear garden. Mainly lawn with patio, two sheds and outbuild with low level WC. Side gate leading to front garden.