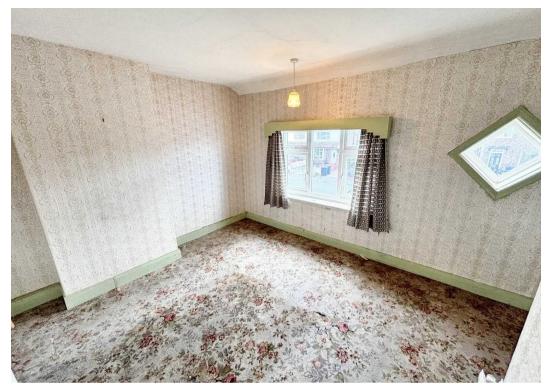

Window to rear and side. Door leading to rear garden. Tiled flooring.

## Landing

Doors leading to both bedrooms and bathroom. Window to side.

#### **Bedroom One**

14' 5" x 10' 11" (4.39m x 3.32m)

Two windows to front.

## **Bedroom Two**

8' 8" x 9' 7" (2.63m x 2.92m)

Window to rear. Storage cupboard and loft access.

#### **Bathroom**

6' 8" x 5' 5" (2.04m x 1.64m)

Three piece suite comprising panelled bath with shower over, pedestal wash hand basin, low level WC and partly tiled walls. Window to side.







## **REAR GARDEN**

Enclosed rear garden. Mainly lawn with patio, two sheds and outbuild with low level WC. Side gate leading to front garden.

# FRONT GARDEN

Enclosed front garden. Gate to side leading to rear garden.

## **ON STREET**

Parking to front of property.















GROUND FLOOR 1ST FLOOR







# Victoria Estates & Property Management

49a Liverpool Road North, Burscough - L40 OSA

01704 897647 • victoria@vepm.co.uk • http://vepm.co.uk