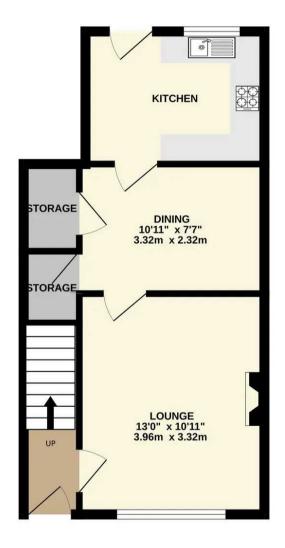

#### **Entrance Hall**

Front door to hall, stairs to 1st floor and door into lounge.

### Lounge

12' 11" x 11' 4" (3.93m x 3.45m)

Window to front and door into dining. Gas fire.

# **Dining Room**

7' 5" x 11' 4" (2.25m x 3.46m)

Window and door to kitchen. Two storage cupboards, both with windows to side. Boiler in cupboard.

#### Kitchen

10' 3" x 7' 5" (3.13m x 2.27m)

A range of eye and low level units incorporating a stainless steel sink drainer unit. Plumbed for washing machine. Window to rear and side. Door leading to rear garden. Tiled flooring.

## **ON STREET**

Parking to front of property.

GROUND FLOOR 1ST FLOOR