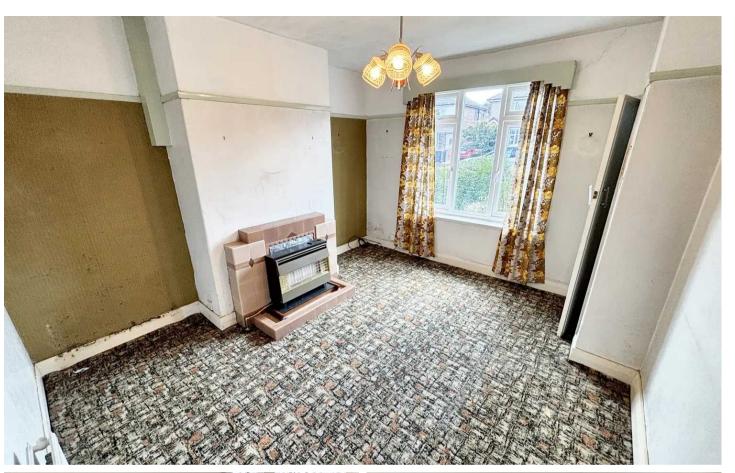

### Lounge

12' 11" x 11' 4" (3.93m x 3.45m)

Window to front and door into dining. Gas fire.

# **Dining Room**

7' 5" x 11' 4" (2.25m x 3.46m)

Window and door to kitchen. Two storage cupboards, both with windows to side. Boiler in cupboard.