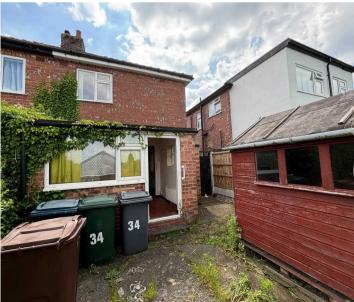

## **REAR GARDEN**

Enclosed rear garden. Mainly lawn with patio, two sheds and outbuild with low level WC. Side gate leading to front garden.