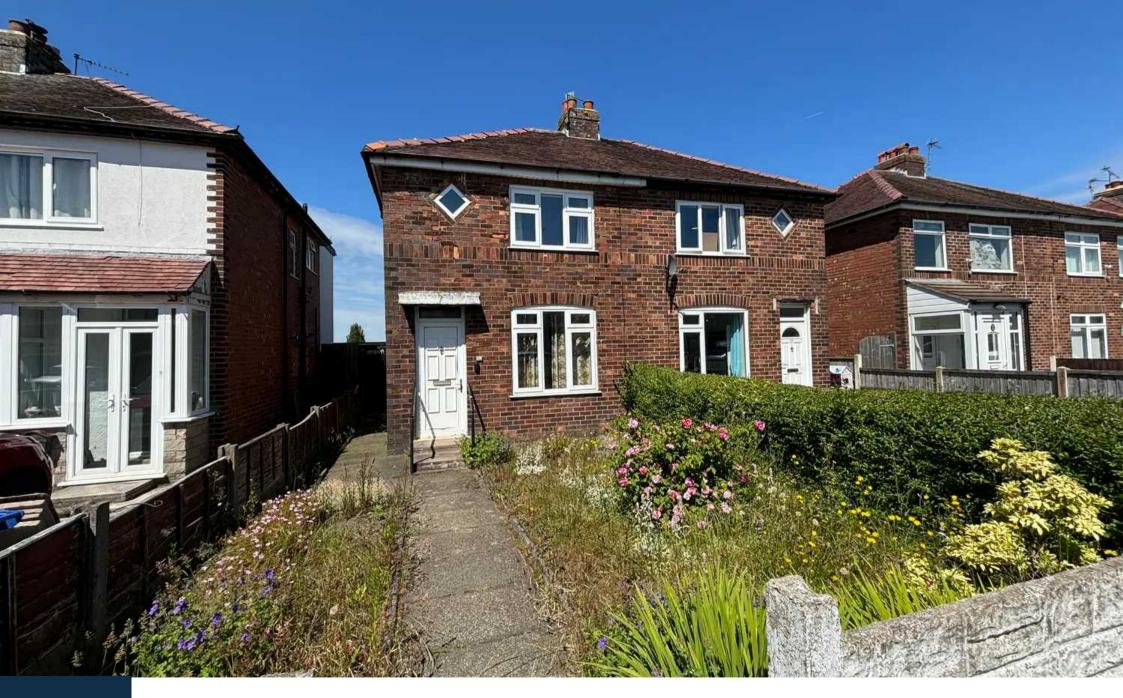

34 Trevor Road, Burscough £140,000

# **Trevor Road**

Ideal for anyone wanting a project, this two bedroomed semi detached house is marketed with no onwards chain. The property comprises of hall, lounge, dining, kitchen, two double bedrooms and bathroom. The external of the property benefits from both front and rear gardens and outside WC.

Council Tax band: B

Tenure: Freehold

- ATTENTION INVESTORS AND FIRST TIME BUYERS!
- Semi Detached
- Two Double Bedrooms
- Two Reception Rooms
- Front & Rear Gardens
- IN NEED OF WORK
- Freehold
- NO ONWARDS CHAIN

# FRONT GARDEN

Enclosed front garden. Gate to side leading to rear garden.