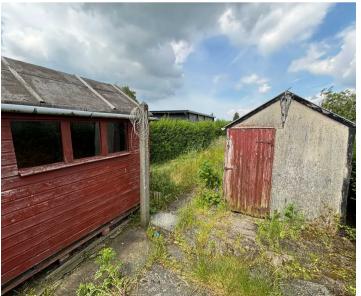

## **REAR GARDEN**

Enclosed rear garden. Mainly lawn with patio, two sheds and outbuild with low level WC. Side gate leading to front garden.