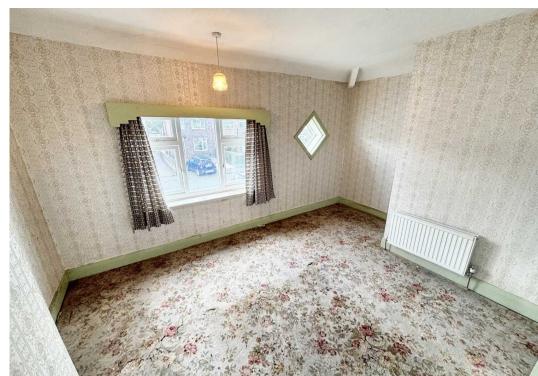

indow to rear and side. Door leading to rear garden. Tiled flooring.

## Landing

Doors leading to both bedrooms and bathroom. Window to side.

#### **Bedroom One**

14' 5" x 10' 11" (4.39m x 3.32m)

Two windows to front.

## **Bedroom Two**

8' 8" x 9' 7" (2.63m x 2.92m)

Window to rear. Storage cupboard and loft access.

#### **Bathroom**

6' 8" x 5' 5" (2.04m x 1.64m)

Three piece suite comprising panelled bath with shower over, pedestal wash hand basin, low level WC and partly tiled walls. Window to side.







## **REAR GARDEN**

Enclosed rear garden. Mainly lawn with patio, two sheds and outbuild with low level WC. Side gate leading to front garden.

# FRONT GARDEN

Enclosed front garden. Gate to side leading to rear garden.

## **ON STREET**

Parking to front of property.















GROUND FLOOR 1ST FLOOR







# Victoria Estates & Property Management

49a Liverpool Road North, Burscough - L40 OSA

01704 897647 • victoria@vepm.co.uk • http://vepm.co.uk