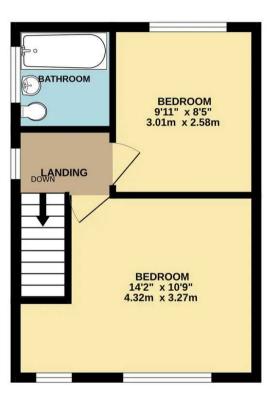

## Landing

Doors leading to both bedrooms and bathroom. Window to side.

#### **Bedroom One**

14' 5" x 10' 11" (4.39m x 3.32m)

Two windows to front.

## **Bedroom Two**

8' 8" x 9' 7" (2.63m x 2.92m)

Window to rear. Storage cupboard and loft access.

#### **Bathroom**

6' 8" x 5' 5" (2.04m x 1.64m)

Three piece suite comprising panelled bath with shower over, pedestal wash hand basin, low level WC and partly tiled walls. Window to side.