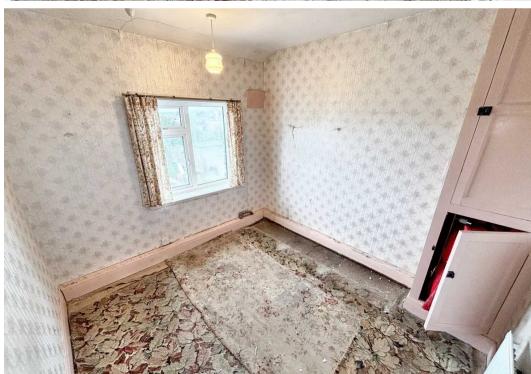

## **Bedroom Two**

8' 8" x 9' 7" (2.63m x 2.92m)

Window to rear. Storage cupboard and loft access.