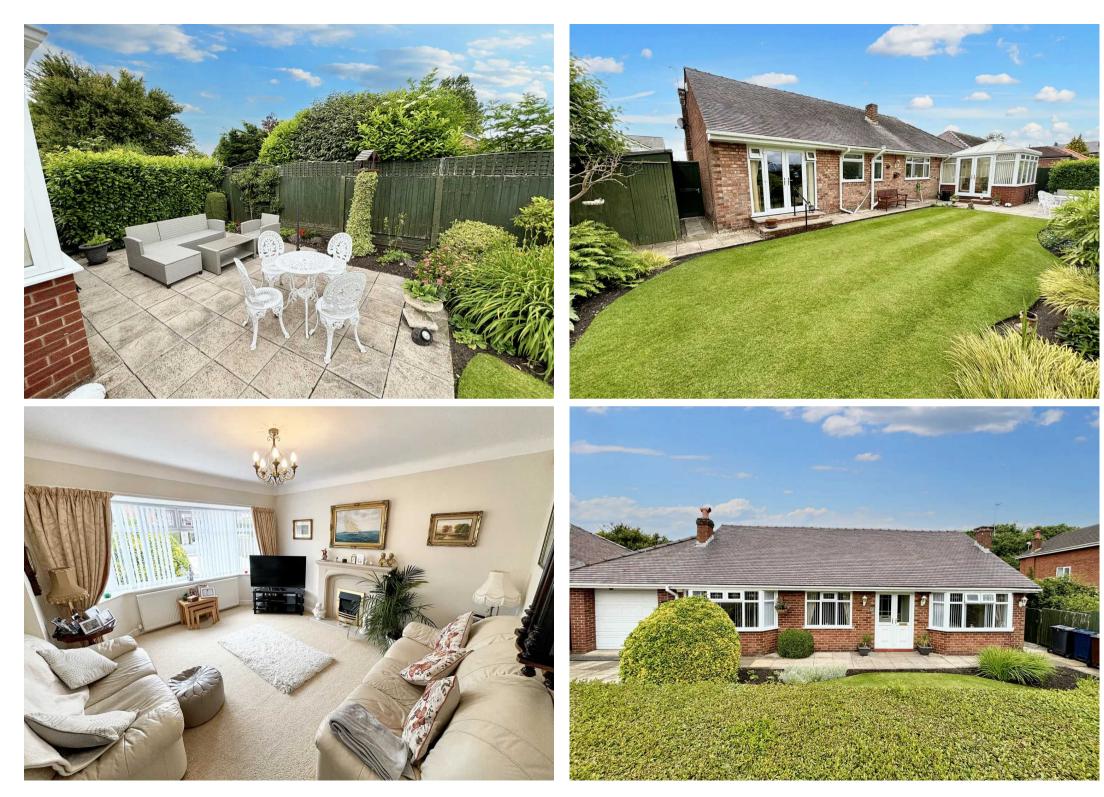

#### Front Garden

Front lawn with planted out boarders. Private flagged driveway and side access to rear garden.

#### Garden

Enclosed rear garden with patio, lawn and planted out boarders. Wooden shed and summerhouse.

# Lounge Dining

14' 5" x 21' 5" (4.40m x 6.52m) Open plan lounge dining. Bay window to front of lounge and window to front of dining. Fireplace.