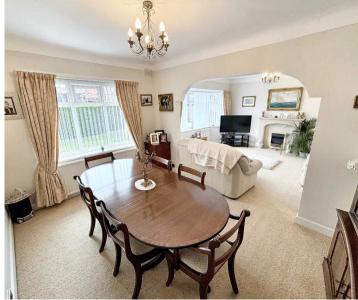

# Lounge Dining

14' 5" x 21' 5" (4.40m x 6.52m) Open plan lounge dining. Bay window to front of lounge and window to front of dining. Fireplace.