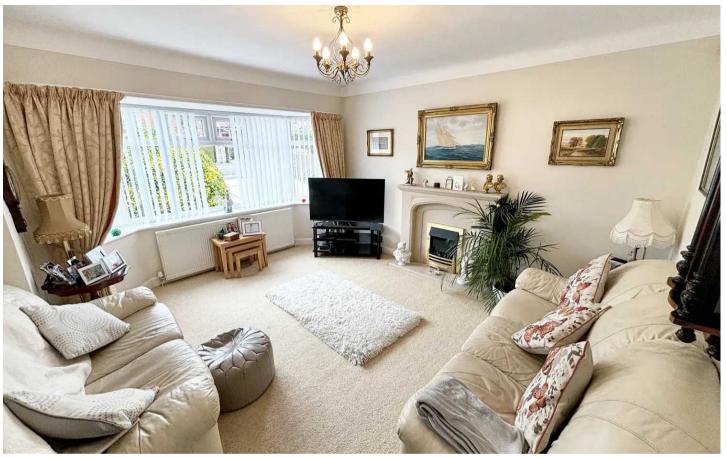

# Lounge Dining

14' 5" x 21' 5" (4.40m x 6.52m) Open plan lounge dining. Bay window to front of lounge and window to front of dining. Fireplace.