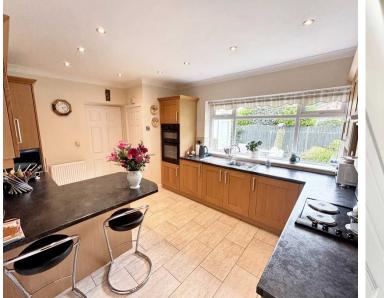

#### Kitchen

#### 13' 9" x 10' 11" (4.18m x 3.32m)

An excellent range of eye and low level units incorporating a stainless steel sink and drainer unit. Built in electric hob with extractor hood over, built in electric oven, partly tiled walls and window to rear. Breakfast bar, integrated fridge freezer, dishwasher and plumber for washing machine. Storage cupboard and door to utility.