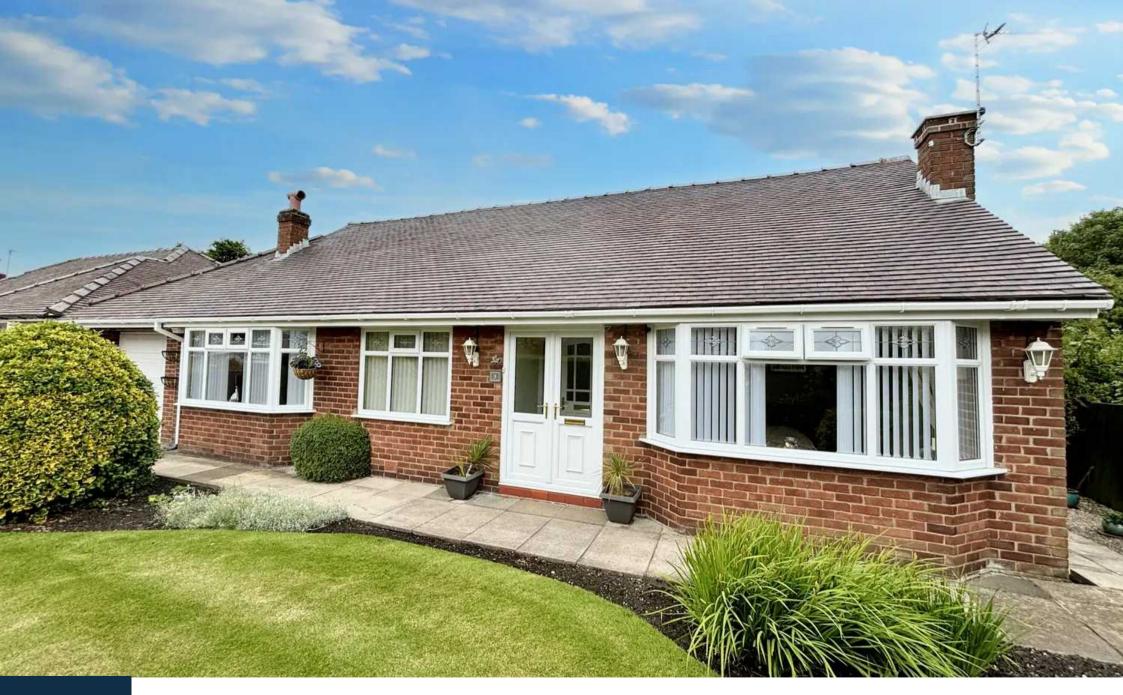

# 5 Drummersdale Road

Located on Drummersdale Lane this well presented detached bungalow comprises of open plan lounge dining, kitchen, utility, conservatory, two double bedrooms and bathroom. The property also benefits from both front and rear gardens, garage and driveway. This bungalow is a must view!

Council Tax band: D

Tenure: Freehold

- Detached Bungalow
- Two Double Bedrooms
- Open Plan Lounge Dining
- Conservatory
- Utility Room
- Single Garage
- Private Driveway
- Front & Rear Gardens

#### Front Garden

Front lawn with planted out boarders. Private flagged driveway and side access to rear garden.