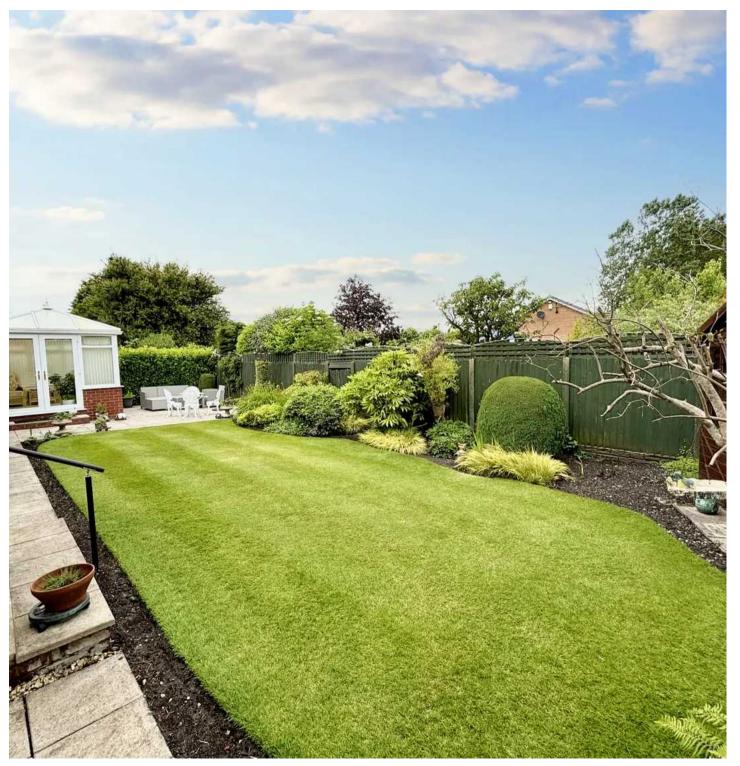

#### Garden

Enclosed rear garden with patio, lawn and planted out boarders. Wooden shed and summerhouse.