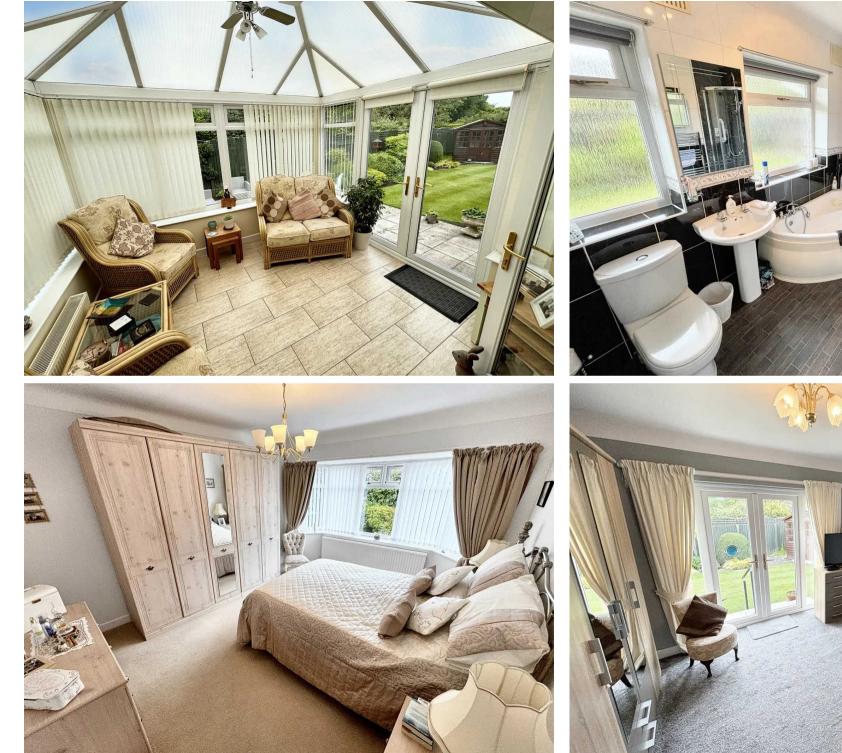

# Lounge Dining

14' 5" x 21' 5" (4.40m x 6.52m) Open plan lounge dining. Bay window to front of lounge and window to front of dining. Fireplace.

#### Conservatory

10' 10" x 11' 5" (3.30m x 3.47m) French doors leading to rear garden. Tiled flooring and heating.

#### Bedroom One

14' 6" x 11' 9" (4.41m x 3.58m) Bay window to front.

#### **Bedroom Two**

10' 11" x 11' 11" (3.34m x 3.62m) French doors to rear garden. Currently used as sitting room.

#### Bathroom

Four piece suite comprising of corner bath, corner shower cubicle with mixer shower over, pedestal wash hand basin and low level WC. Fully tiled walls and flooring, heated towel rail and storage cupboard with boiler and tumble dryer in. Two windows to rear.