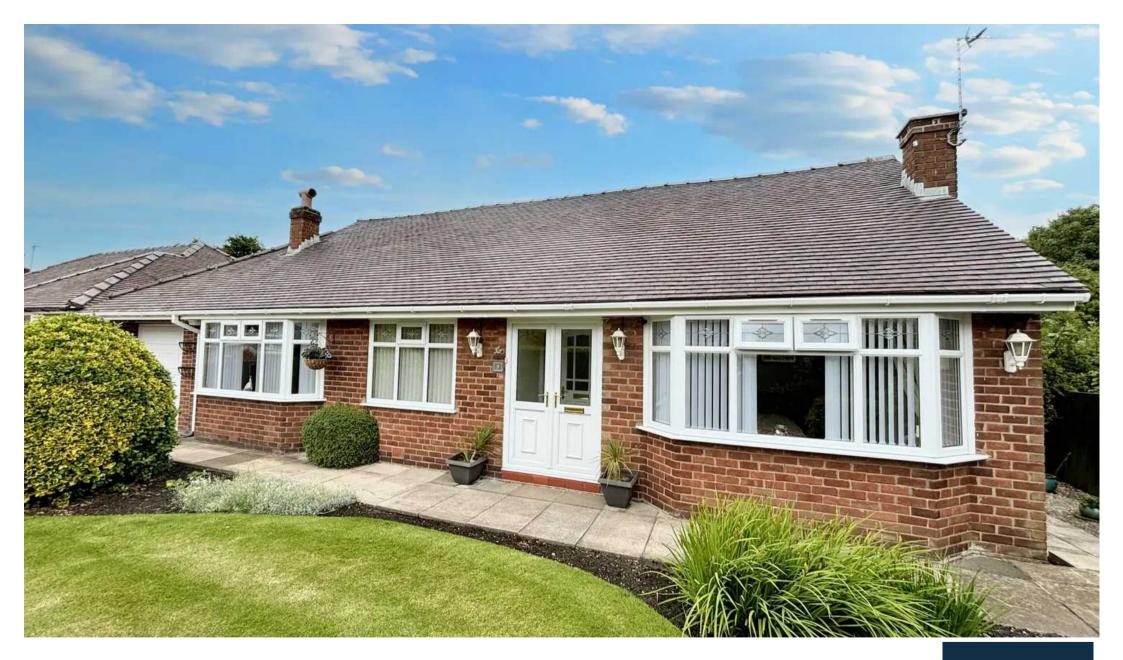

# 5 Drummersdale Road

Located on Drummersdale Lane this well presented detached bungalow comprises of open plan lounge dining, kitchen, utility, conservatory, two double bedrooms and bathroom. The property also benefits from both front and rear gardens, garage and driveway. This bungalow is a must view!

Council Tax band: D

Tenure: Freehold

- Detached Bungalow
- Two Double Bedrooms
- Open Plan Lounge Dining
- Conservatory
- Utility Room
- Single Garage
- Private Driveway
- Front & Rear Gardens