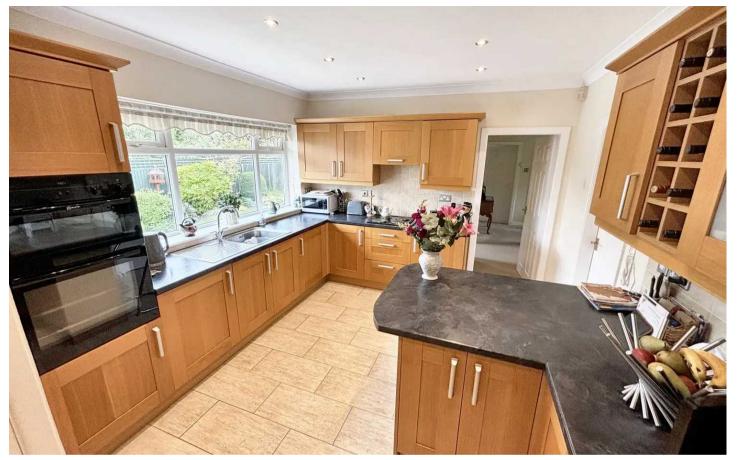

#### Kitchen

#### 13' 9" x 10' 11" (4.18m x 3.32m)

An excellent range of eye and low level units incorporating a stainless steel sink and drainer unit. Built in electric hob with extractor hood over, built in electric oven, partly tiled walls and window to rear. Breakfast bar, integrated fridge freezer, dishwasher and plumber for washing machine. Storage cupboard and door to utility.