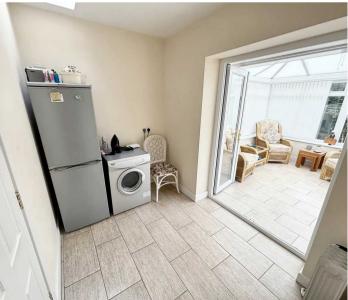

# Utility

6' 2" x 9' 0" (1.87m x 2.74m) Tiled flooring and sky light. Door to garage and French doors leading to conservatory.

#### Conservatory

10' 10" x 11' 5" (3.30m x 3.47m) French doors leading to rear garden. Tiled flooring and heating.