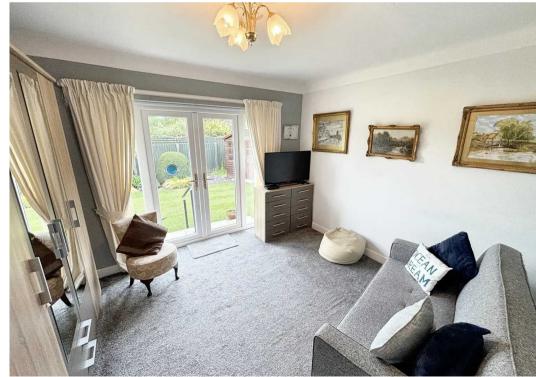

#### **Bedroom Two**

10' 11" x 11' 11" (3.34m x 3.62m) French doors to rear garden. Currently used as sitting room.