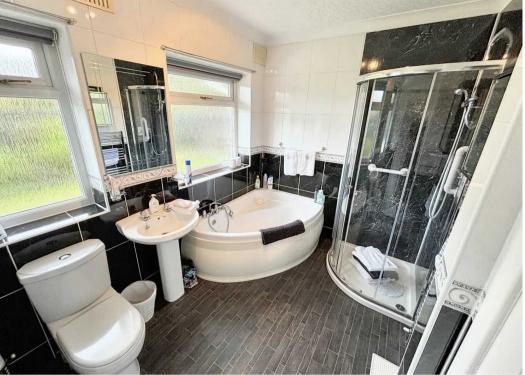

#### Bathroom

Four piece suite comprising of corner bath, corner shower cubicle with mixer shower over, pedestal wash hand basin and low level WC. Fully tiled walls and flooring, heated towel rail and storage cupboard with boiler and tumble dryer in. Two windows to rear.