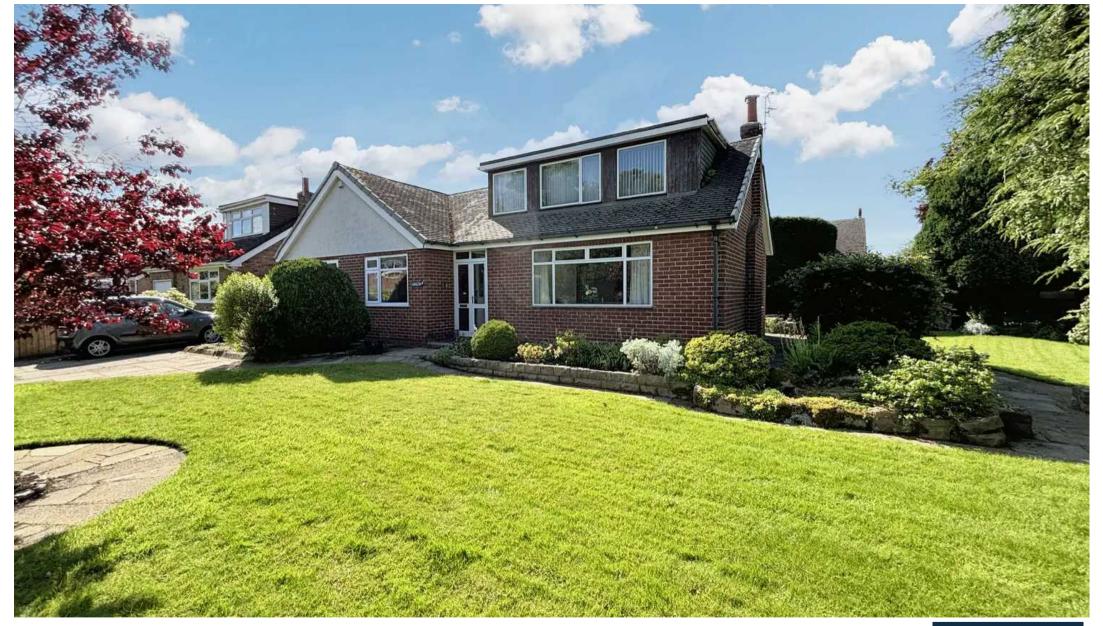

# **Arlon, Richmond Avenue**

Presenting 'Arlon' a four bedroom detached dormer bungalow located on a corner plot in a popular residential area. The property comprises of porch, hall, lounge dining, kitchen, three bedrooms and bathroom on the ground floor with loft room on 1st floor. Great sized gardens along the front, side and rear with carport, garage and private driveway. Viewings a must to see the potential this plot has to offer.

## Front Garden

Well established garden with great size front lawn, planted out boarders. Flagged driveway front and side.