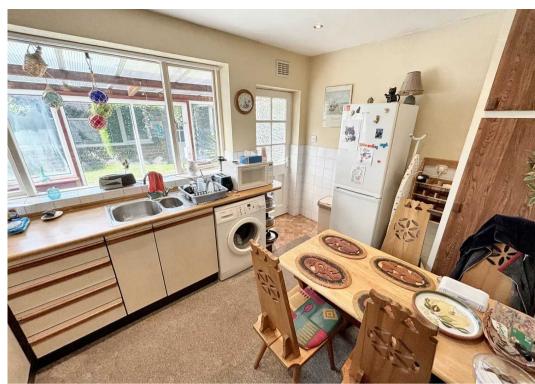

#### Kitchen

12' 8" x 9' 6" (3.85m x 2.89m)

A range of eye and low level units incorporating 1 and a half stainless steal sink and drainer unit. Partly tiled walls and plumbed in for washing machine. Window to rear and door to sunroom.