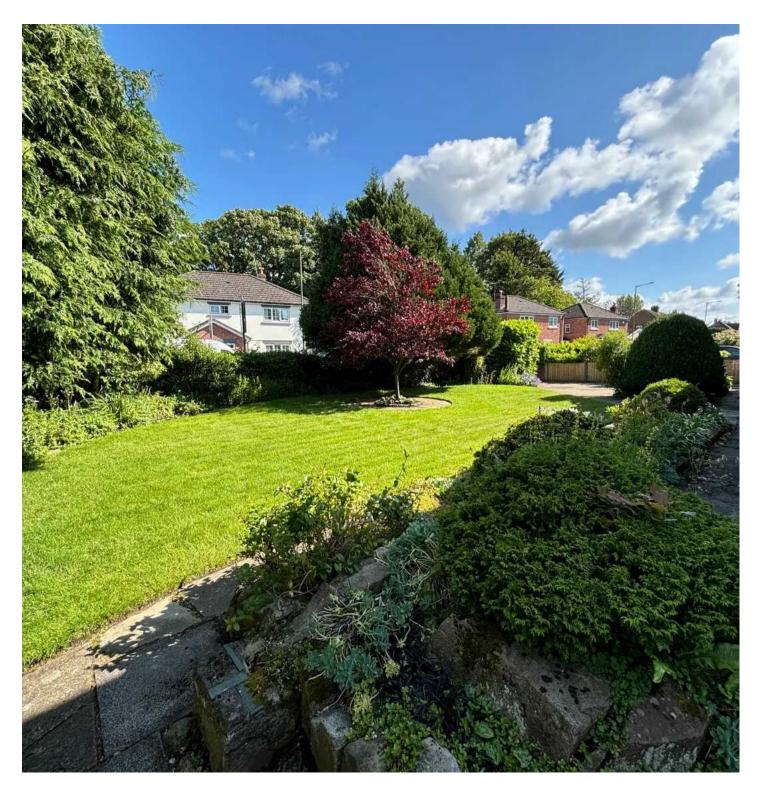

# Rear Garden

Enclosed rear and side garden with wooden pergola, lawn and patio area. Greenhouse and brick BBQ.