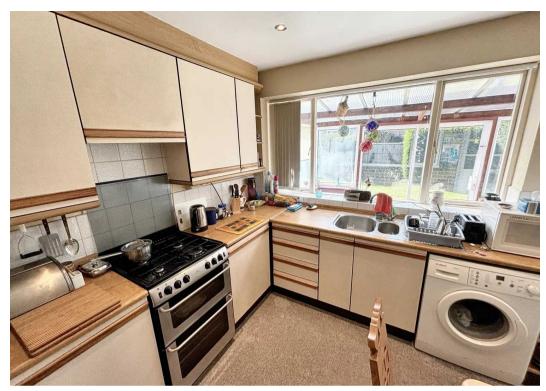

#### Kitchen

12' 8" x 9' 6" (3.85m x 2.89m)

A range of eye and low level units incorporating 1 and a half stainless steal sink and drainer unit. Partly tiled walls and plumbed in for washing machine. Window to rear and door to sunroom.