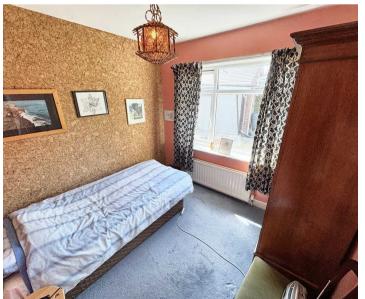

#### **Bedroom Two**

8' 9" x 8' 11" (2.66m x 2.71m)

Window to rear.

#### **Bedroom Three**

8' 11" x 8' 9" (2.71m x 2.67m)

Window to front. Fitted wardrobes and cupboards.