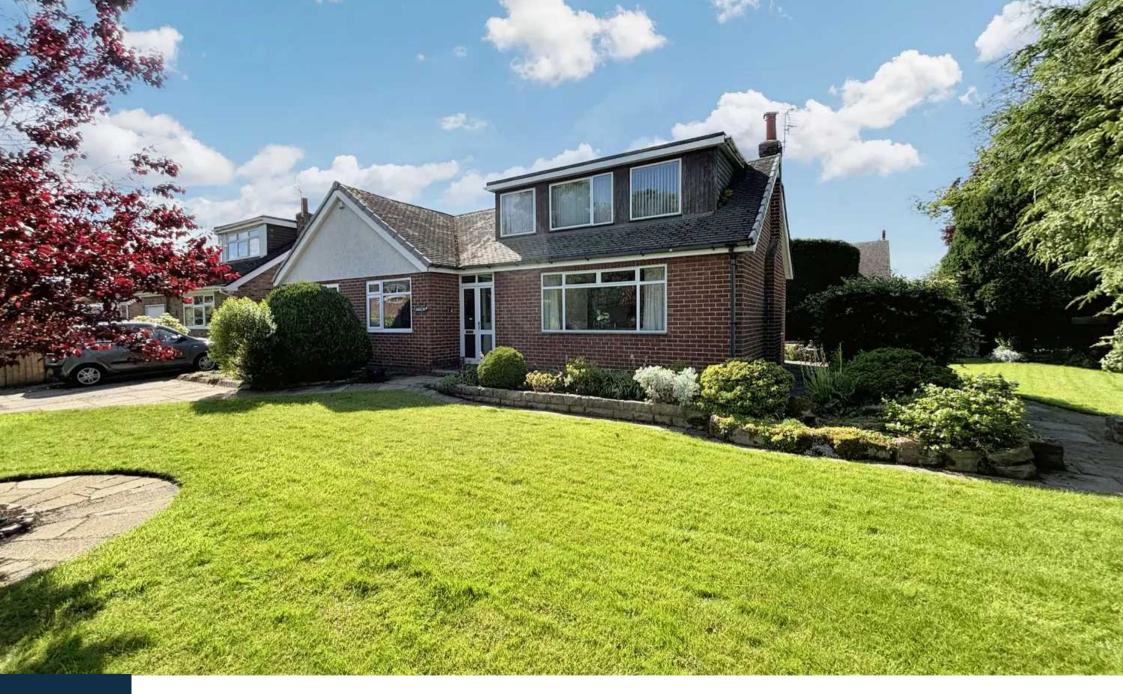

# **Arlon, Richmond Avenue**

Presenting 'Arlon' a four bedroom detached dormer bungalow located on a corner plot in a popular residential area. The property comprises of porch, hall, lounge dining, kitchen, three bedrooms and bathroom on the ground floor with loft room on 1st floor. Great sized gardens along the front, side and rear with carport, garage and private driveway. Viewings a must to see the potential this plot has to offer.

# **Key features:**

- Detached Bungalow
- Corner Plot
- Four Bedrooms
- Sunroom
- Front, Side & Rear Gardens
- Private Driveway
- Single Garage
- Freehold

## Front Garden

Well established garden with great size front lawn, planted out boarders. Flagged driveway front and side.