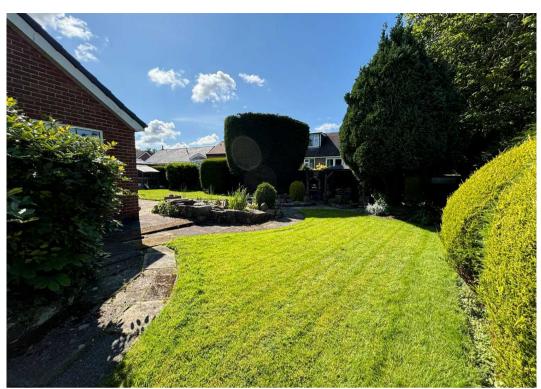

# Rear Garden

Enclosed rear and side garden with wooden pergola, lawn and patio area. Greenhouse and brick BBQ.