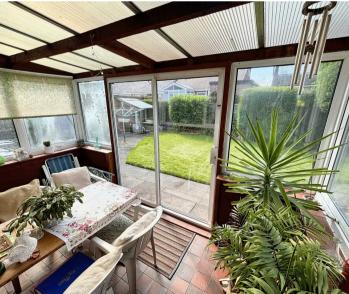

# **Key features:**

- Detached Bungalow
- Corner Plot
- Four Bedrooms
- Sunroom
- Front, Side & Rear Gardens
- Private Driveway
- Single Garage
- Freehold

## Lounge

16' 10" x 20' 4" (5.13m x 6.21m)

Windows to front and side. L shape room with sliding doors leading to rear garden. Gas fire.

#### Kitchen

12' 8" x 9' 6" (3.85m x 2.89m)

A range of eye and low level units incorporating 1 and a half stainless steal sink and drainer unit. Partly tiled walls and plumbed in for washing machine. Window to rear and door to sunroom.