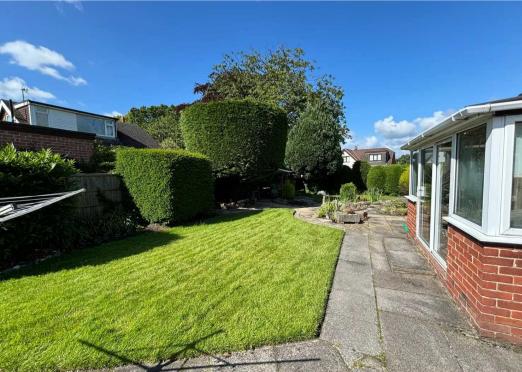

## Front Garden

Well established garden with great size front lawn, planted out boarders. Flagged driveway front and side.

# Rear Garden

Enclosed rear and side garden with wooden pergola, lawn and patio area. Greenhouse and brick BBQ.