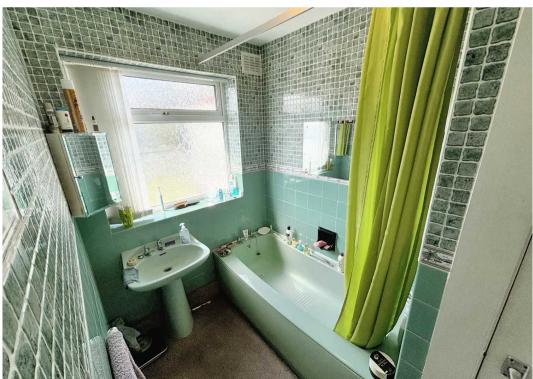

#### **Bathroom & WC**

Three piece suite comprising panelled bath with shower over, pedestal wash hand basin and low level WC which is in separate room next to the bathroom. Storage cupboard and partly tiled walls.