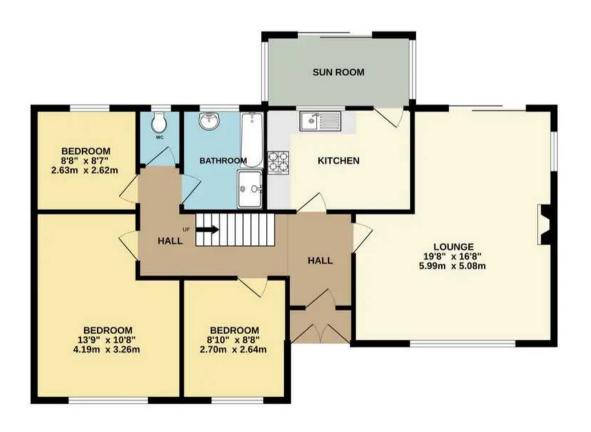

#### **Entrance Hall**

Front door to porch then door to hallway. Doors from hallway leading to lounge, kitchen, three bedrooms and bathroom. Stairs to 1st floor.

#### WC

2' 8" x 5' 8" (0.81m x 1.72m)

Low level WC, partly tiled walls and window to rear.

## Lounge

16' 10" x 20' 4" (5.13m x 6.21m)

Windows to front and side. L shape room with sliding doors leading to rear garden. Gas fire.

#### Kitchen

12' 8" x 9' 6" (3.85m x 2.89m)

A range of eye and low level units incorporating 1 and a half stainless steal sink and drainer unit. Partly tiled walls and plumbed in for washing machine. Window to rear and door to sunroom.

#### **Bedroom One**

10' 11" x 13' 9" (3.33m x 4.20m) Window to front.

#### **Bedroom Two**

8' 9" x 8' 11" (2.66m x 2.71m)

Window to rear.

#### **Bedroom Three**

8' 11" x 8' 9" (2.71m x 2.67m)

Window to front. Fitted wardrobes and cupboards.

#### **Bathroom & WC**

Three piece suite comprising panelled bath with shower over, pedestal wash hand basin and low level WC which is in separate room next to the bathroom. Storage cupboard and partly tiled walls.