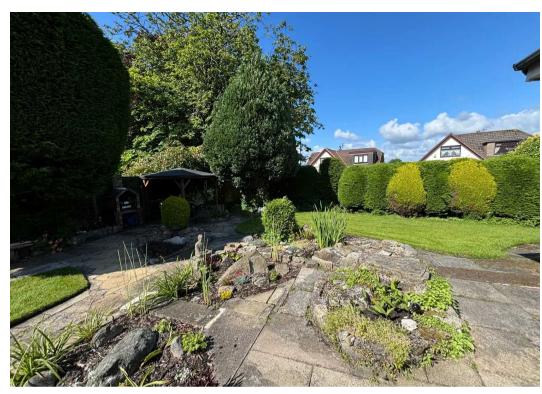

# Rear Garden

Enclosed rear and side garden with wooden pergola, lawn and patio area. Greenhouse and brick BBQ.