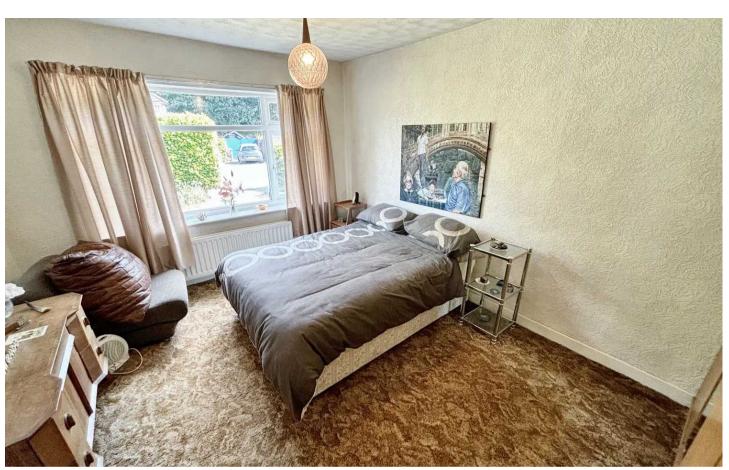

rising panelled bath with shower over, pedestal wash hand basin and low level WC which is in separate room next to the bathroom. Storage cupboard and partly tiled walls.

# 1st Floor Landing

Window to front with built in window bench. Storage cupboard and door to bedroom four.







#### **Bedroom Four**

8' 0" x 13' 11" (2.45m x 4.24m)

Two windows to front. Storage cupboard.

# Garage

Single garage with electric door and electrics inside. Window to side.

## Front Garden

Well established garden with great size front lawn, planted out boarders. Flagged driveway front and side.

# Rear Garden

Enclosed rear and side garden with wooden pergola, lawn and patio area. Greenhouse and brick BBQ.

# **DRIVEWAY**

4 Parking Spaces

Flagged driveway to front and along side through to carport.























GROUND FLOOR 1ST FLOOR







# Victoria Estates & Property Management

49a Liverpool Road North, Burscough - L40 OSA

01704 897647 • victoria@vepm.co.uk • http://vepm.co.uk