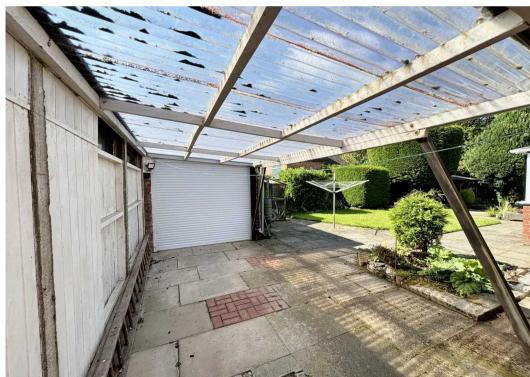

# Rear Garden

Enclosed rear and side garden with wooden pergola, lawn and patio area. Greenhouse and brick BBQ.