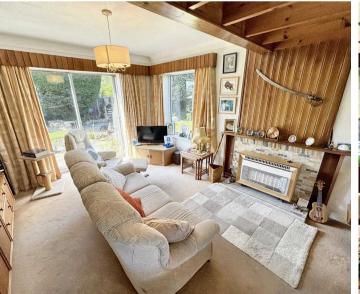

## Lounge

16' 10" x 20' 4" (5.13m x 6.21m)

Windows to front and side. L shape room with sliding doors leading to rear garden. Gas fire.