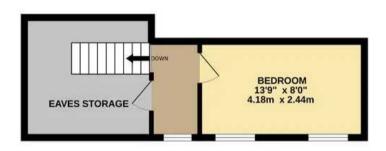

# 1st Floor Landing

Window to front with built in window bench. Storage cupboard and door to bedroom four.

#### **Bedroom Four**

8' 0" x 13' 11" (2.45m x 4.24m)

Two windows to front. Storage cupboard.