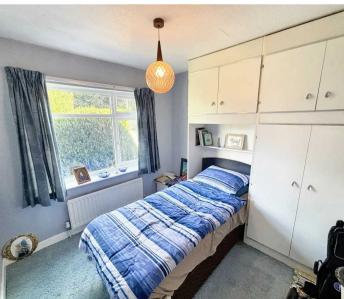

#### **Bedroom Four**

8' 0" x 13' 11" (2.45m x 4.24m)

Two windows to front. Storage cupboard.