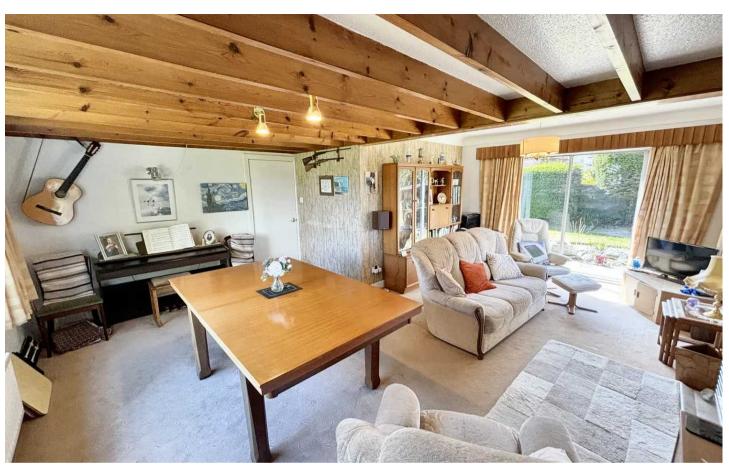

## Lounge

16' 10" x 20' 4" (5.13m x 6.21m)

Windows to front and side. L shape room with sliding doors leading to rear garden. Gas fire.