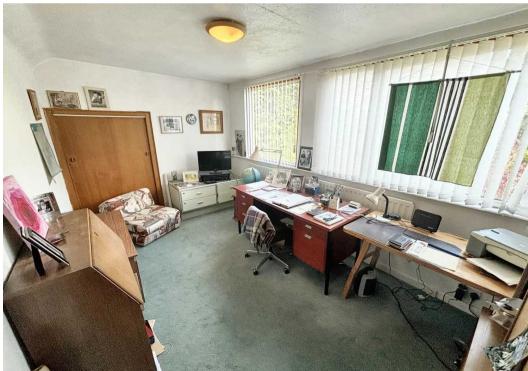

#### **Bedroom Four**

8' 0" x 13' 11" (2.45m x 4.24m)

Two windows to front. Storage cupboard.