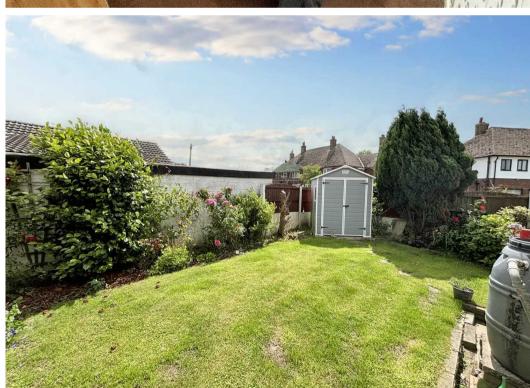

athroom. Window to side. Loft access.

#### **Bedroom One**

8' 8" x 14' 7" (2.63m x 4.45m) Window to front. Built in/fitted wardrobes.

#### **Bedroom Two**

10' 6" x 8' 7" (3.19m x 2.62m) Window to rear.

#### **Bedroom Three**

5' 9" x 10' 2" (1.75m x 3.11m)

Window to front. Over stairs storage cupboard.

#### Bathroom

5' 10" x 6' 4" (1.79m x 1.93m)

Three piece suit comprising corner shower cubicle, vanity wash hand basin and low level WC. Window to rear.

#### Garage

Up and over door. Located to rear of property.







## FRONT GARDEN

Block paved driveway, lawn to front and side. Gates to side leading to rear patio.

## REAR GARDEN

Lawn, planted out boarders and side patio.

## DRIVEWAY

3 Parking Spaces

Two spaces on private driveway and space in front of garage.















GROUND FLOOR 1ST FLOOR







# Victoria Estates & Property Management

49a Liverpool Road North, Burscough - L40 OSA

01704 897647 • victoria@vepm.co.uk • http://vepm.co.uk