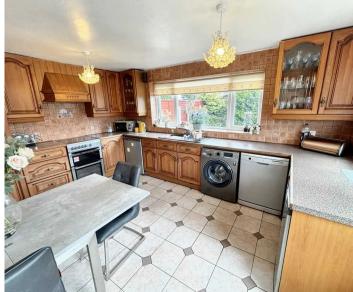

## **Kitchen Dining**

14' 11" x 17' 11" (4.54m x 5.45m)

A good range of eye and low level units incorporating a sink and drainer unit. Plumbed in for washing machine and dishwasher. Spaces for fridge freezer and cooker. Tiled flooring. Two windows to the side and one to the rear. Door to side leading to side patio.