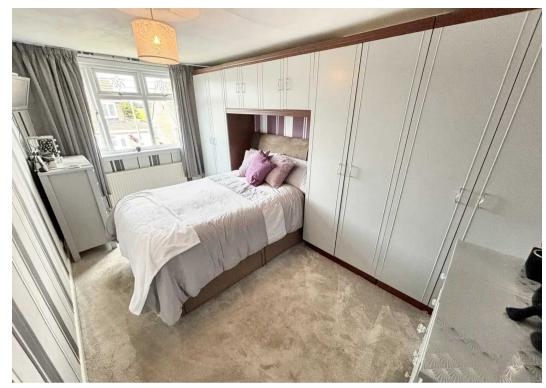

#### **Bedroom One**

8' 8" x 14' 7" (2.63m x 4.45m) Window to front. Built in/fitted wardrobes.