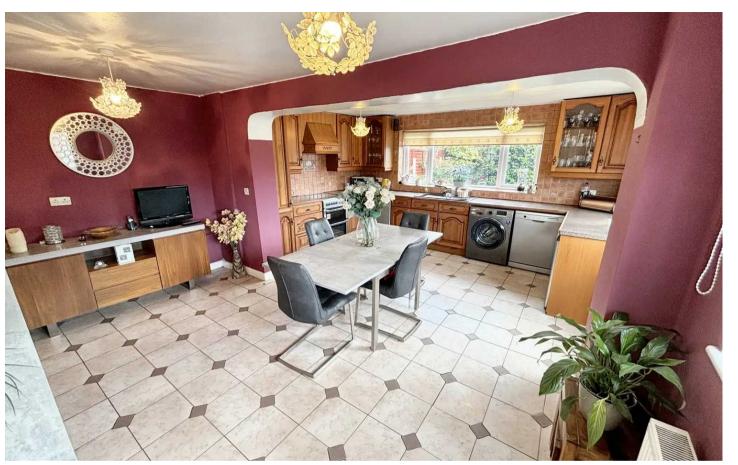

## **Kitchen Dining**

14' 11" x 17' 11" (4.54m x 5.45m)

A good range of eye and low level units incorporating a sink and drainer unit. Plumbed in for washing machine and dishwasher. Spaces for fridge freezer and cooker. Tiled flooring. Two windows to the side and one to the rear. Door to side leading to side patio.