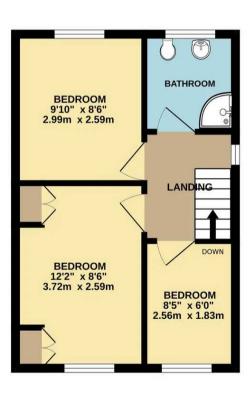

## Landing

Doors to three bedrooms and bathroom. Window to side. Loft access.

#### **Bedroom One**

8' 8" x 14' 7" (2.63m x 4.45m) Window to front. Built in/fitted wardrobes.

#### **Bedroom Two**

10' 6" x 8' 7" (3.19m x 2.62m) Window to rear.

#### **Bedroom Three**

5' 9" x 10' 2" (1.75m x 3.11m)

Window to front. Over stairs storage cupboard.

#### Bathroom

5' 10" x 6' 4" (1.79m x 1.93m)

Three piece suit comprising corner shower cubicle, vanity wash hand basin and low level WC. Window to rear.