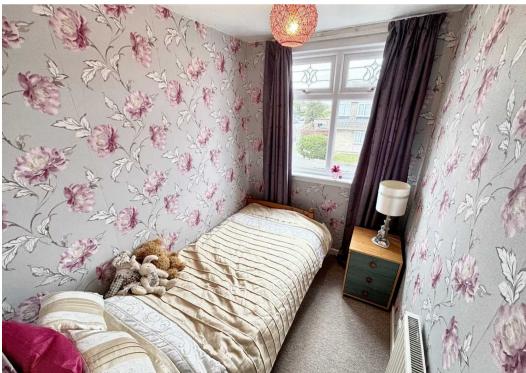

#### **Bedroom Three**

5' 9" x 10' 2" (1.75m x 3.11m)

Window to front. Over stairs storage cupboard.