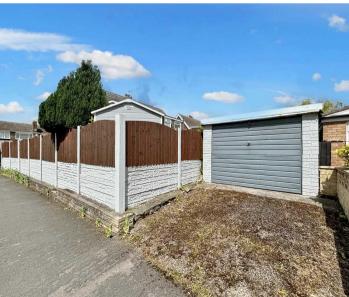

ms and bathroom. Window to side. Loft access.

#### **Bedroom One**

8' 8" x 14' 7" (2.63m x 4.45m) Window to front. Built in/fitted wardrobes.

#### **Bedroom Two**

10' 6" x 8' 7" (3.19m x 2.62m) Window to rear.

#### **Bedroom Three**

5' 9" x 10' 2" (1.75m x 3.11m)

Window to front. Over stairs storage cupboard.

#### Bathroom

5' 10" x 6' 4" (1.79m x 1.93m)

Three piece suit comprising corner shower cubicle, vanity wash hand basin and low level WC. Window to rear.

#### Garage

Up and over door. Located to rear of property.







## FRONT GARDEN

Block paved driveway, lawn to front and side. Gates to side leading to rear patio.

## REAR GARDEN

Lawn, planted out boarders and side patio.

## DRIVEWAY

3 Parking Spaces

Two spaces on private driveway and space in front of garage.















GROUND FLOOR 1ST FLOOR







# Victoria Estates & Property Management

49a Liverpool Road North, Burscough - L40 OSA

01704 897647 • victoria@vepm.co.uk • http://vepm.co.uk