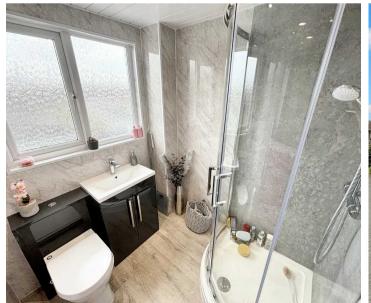

#### Bathroom

5' 10" x 6' 4" (1.79m x 1.93m)

Three piece suit comprising corner shower cubicle, vanity wash hand basin and low level WC. Window to rear.