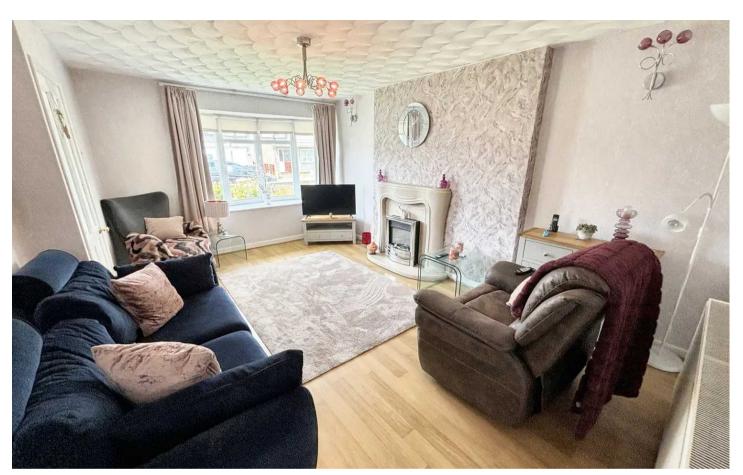

### Lounge

10' 8" x 17' 4" (3.25m x 5.28m)

Bay window to front. Fireplace and laminate flooring. Understairs storage and door to dining kitchen.