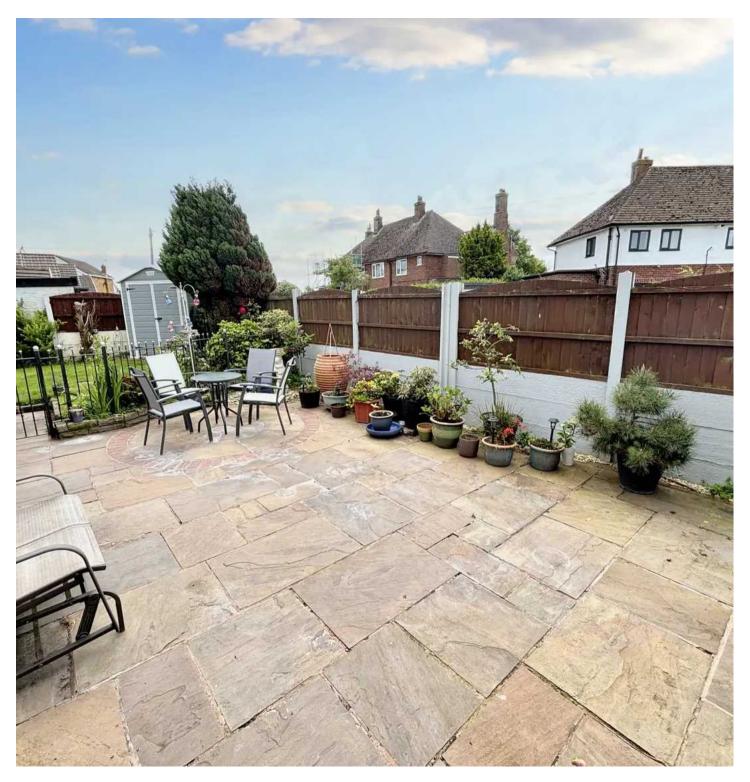

2 Jackson Close, Haskayne Offers in Region of £220,000

# Jackson Close, Haskayne

Presenting this three bedroom semi detached house situated on a fabulous corner plot. Accommodation comprises of porch, hall, lounge, open plan kitchen dining, three bedrooms and bathroom over two floors. The property benefits from front, side and rear gardens, private driveway and detached garage. No Onwards Chain!

Council Tax band: C

Tenure: Freehold

## **Key features:**

• Semi Detached

- Corner Plot
- Open Plan Kitching Dining
- Three Bedrooms
- New Fitted Bathroom
- Front & Rear Gardens
- Detached Garage
- Private Driveway



#### **Entrance**

Front door to porch then door to hallway. Stairs to 1st floor. Storage cupboard in hall.

### Lounge

10' 8" x 17' 4" (3.25m x 5.28m)

Bay window to front. Fireplace and laminate flooring. Understairs storage and door to dining kitchen.

## **Kitchen Dining**

14' 11" x 17' 11" (4.54m x 5.45m)

A good range of eye and low level units incorporating a sink and drainer unit. Plumbed in for washing machine and dishwasher. Spaces for fridge freezer and cooker. Tiled flooring. Two windows to the side and one to the rear. Door to side leading to side patio.

## Landing

Doors to three bedrooms and bathroom. Window to side. Loft access.

#### **Bedroom One**

8' 8" x 14' 7" (2.63m x 4.45m) Window to front. Built in/fitted wardrobes.

#### **Bedroom Two**

10' 6" x 8' 7" (3.19m