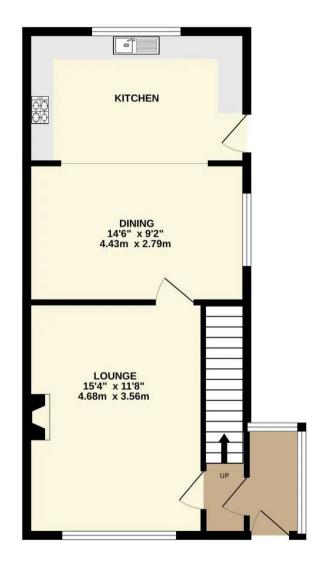

### Lounge

10' 8" x 17' 4" (3.25m x 5.28m)

Bay window to front. Fireplace and laminate flooring. Understairs storage and door to dining kitchen.

## **Kitchen Dining**

14' 11" x 17' 11" (4.54m x 5.45m)

A good range of eye and low level units incorporating a sink and drainer unit. Plumbed in for washing machine and dishwasher. Spaces for fridge freezer and cooker. Tiled flooring. Two windows to the side and one to the rear. Door to side leading to side patio.

## DRIVEWAY

3 Parking Spaces

Two spaces on private driveway and space in front of garage.

GROUND FLOOR 1ST FLOOR