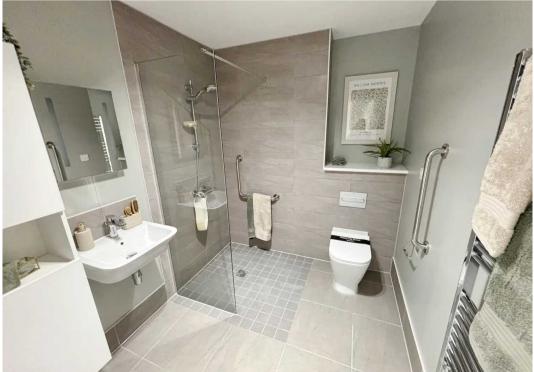

The master bedrooms benefits from a walk-in dressing area or En-suite. The second bedroom could be used as an ideal space for guests or quiet study room, the choice is yours.

The shower room is complete with a level access shower, a chrome towel radiator and a fitted mirror along with the toilet and sink with vanity cupboard.