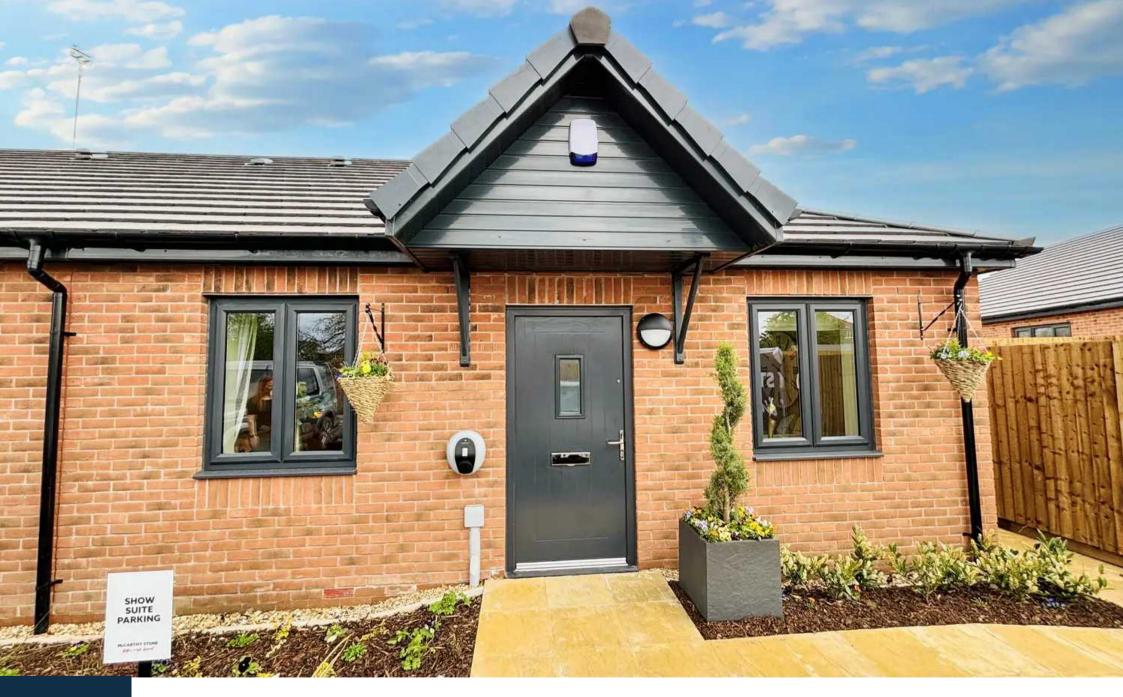

Earls Gardens, Burscough Prices From £305,000 Beautiful two-bedroom bungalows.

At the back of the property is the open plan living room providing the perfect living space. The living room benefits from large patio doors that open out onto the garden. The fitted kitchen comes complete with integrated fridge freezer, ceramic hob, extractor fan and waist height oven. We've also included a washer-dryer in a separate utility cupboard.

The bungalows comes complete with fitted flooring throughout and for safety they all come with fitted alarms.

The private garden is turfed with a flagged area that leads to a garden shed. There are 2 parking spaces and each bungalow benefits from solar panels.