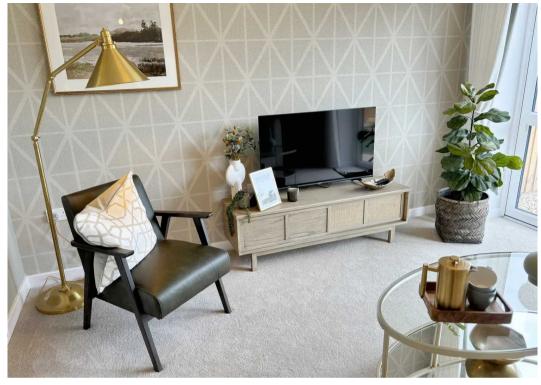

Earls Gardens, Burscough Prices From £305,000 Beautiful two-bedroom bungalows.

At the back of the property is the open plan living room providing the perfect living space. The living room benefits from large patio doors that open out onto the garden. The fitted kitchen comes complete with integrated fridge freezer, ceramic hob, extractor fan and waist height oven. We've also included a washer-dryer in a separate utility cupboard.