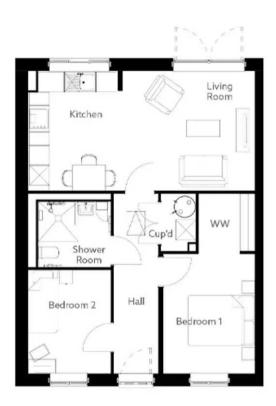

| Living (Max)      | 13'8" x 12'1"  | 4179mm x 3683mm |
|-------------------|----------------|-----------------|
| Kitchen (Max)     | 12'1" x 8'7"   | 3683mm x 2647mm |
| Dining (Max)      | 8'7" x 9'5"    | 2644mm x 2891mm |
| Bedroom One (Max) | 11'9" x 9'1"   | 3623mm x 2758mm |
| Bedroom Two (Max) | 10' 3" x 8' 2" | 3121mm x 2494mm |
| Shower (Max)      | 7'2" x 6'5"    | 2197mm x 1982mm |
|                   |                |                 |

22 824 SQFT 76.63 SQM

| Living (Max)      | 12'8" x 12'7"  | 3873mm x 3864mm |
|-------------------|----------------|-----------------|
| Kitchen (Max)     | 12'8" x 12'7"  | 3873mm x 3864mm |
| Bedroom One (Max) | 12'8" x 12'7"  | 3873mm x 3864mm |
| En-Suite (Max)    | 7'2" × 6'5"    | 2197mm x 1982mm |
| Bedroom Two (Max) | 11' 6" x 8' 8" | 3512mm x 2670mm |
| Shower (Max)      | 7' 3" x 5' 2"  | 2209mm x 1575mm |