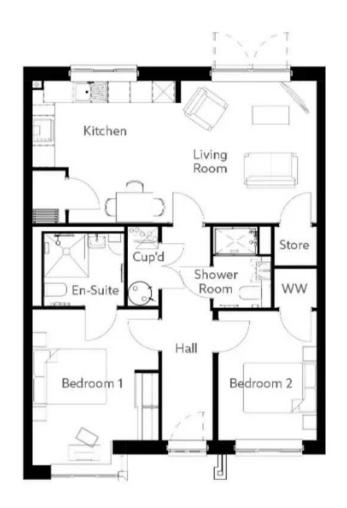

Earls Gardens, Burscough Prices From £305,000 Beautiful two-bedroom bungalows.

At the back of the property is the open plan living room providing the perfect living space. The living room benefits from large patio doors that open out onto the garden. The fitted kitchen comes complete with integrated fridge freezer, ceramic hob, extractor fan and waist height oven. We've also included a washer-dryer in a separate utility cupboard.

The master bedrooms benefits from a walk-in dressing area or En-suite. The second bedroom could be used as an ideal space for guests or quiet study room, the choice is yours.

The shower room is complete with a level access shower, a chrome towel radiator and a fitted mirror along with the toilet and sink with vanity cupboard.

The bungalows comes complete with fitted flooring throughout and for safety they all come with fitted alarms.

The private garden is turfed with a flagged area that leads to a garden shed. There are 2 parking spaces and each bungalow benefits from solar panels.

| Living (Max)      | 13'8" x 12'1"  | 4179mm x 3683mm |
|-------------------|----------------|-----------------|
| Kitchen (Max)     | 12'1" x 8'7"   | 3683mm x 2647mm |
| Dining (Max)      | 8'7" x 9'5"    | 2644mm x 2891mm |
| Bedroom One (Max) | 11'9" x 9'1"   | 3623mm x 2758mm |
| Bedroom Two (Max) | 10' 3" x 8' 2" | 3121mm x 2494mm |
| Shower (Max)      | 7'2" x 6'5"    | 2197mm x 1982mm |
|                   |                |                 |