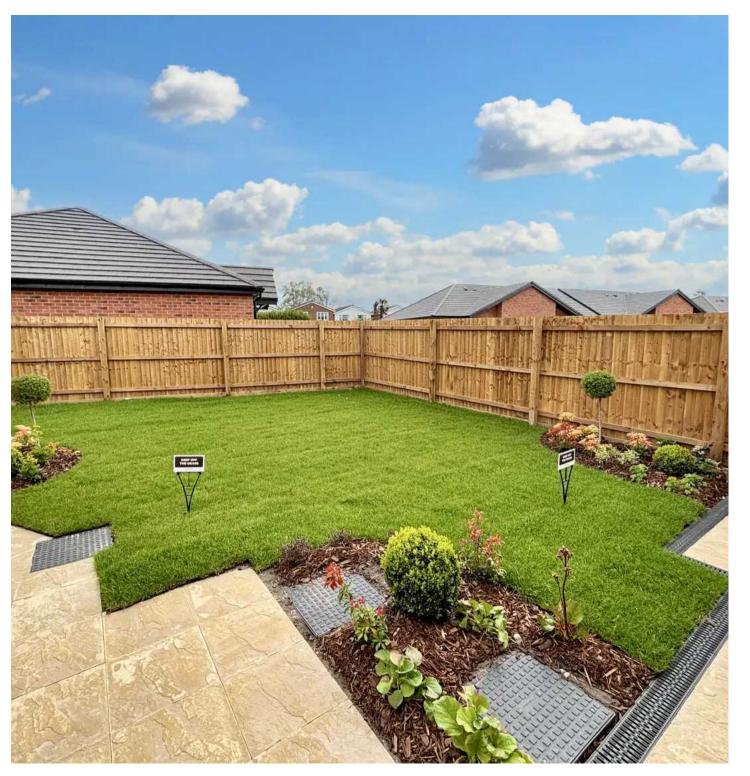

The bungalows comes complete with fitted flooring throughout and for safety they all come with fitted alarms.

The private garden is turfed with a flagged area that leads to a garden shed. There are 2 parking spaces and each bungalow benefits from solar panels.