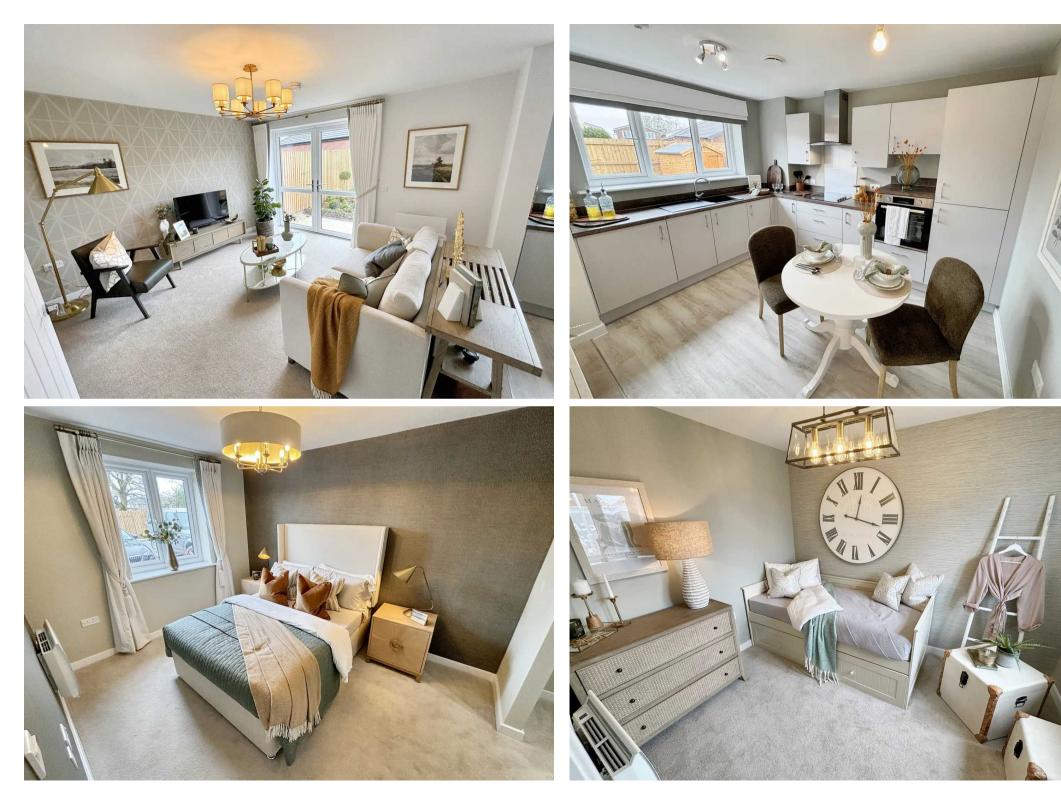

Earls Gardens, Burscough Prices From £305,000 Beautiful two-bedroom bungalows.

At the back of the property is the open plan living room providing the perfect living space. The living room benefits from large patio doors that open out onto the garden. The fitted kitchen comes complete with integrated fridge freezer, ceramic hob, extractor fan and waist height oven. We've also included a washer-dryer in a separate utility cupboard.

The master bedrooms benefits from a walk-in dressing area or En-suite. The second bedroom could be used as an ideal space for guests or quiet study room, the choice is yours.

The shower room is complete with a level access shower, a chrome towel radiator and a fitted mirror along with the toilet and sink with vanity cupboard.