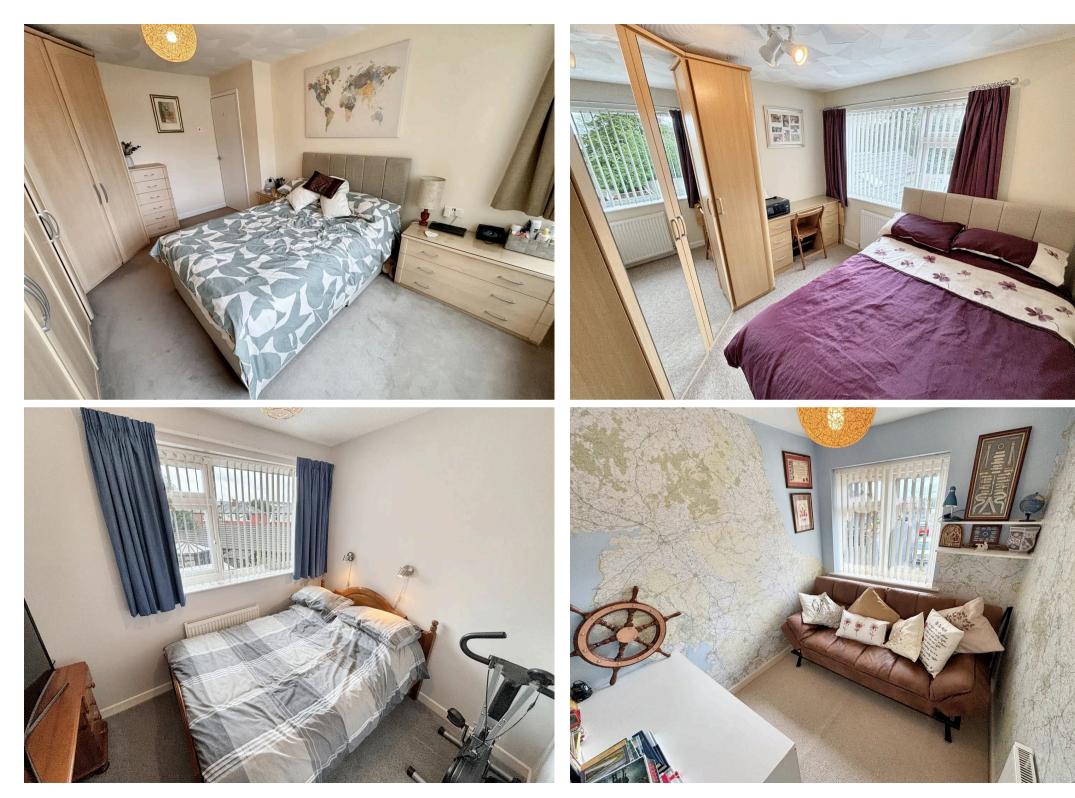

## Landing

Doors to four bedrooms and both bathrooms. Loft access - boarded.

## Bedroom One

14' 10" x 10' 6" (4.52m x 3.20m) Window to front. Fitted wardrobes and draws.

#### **Bedroom Two**

9' 11" x 9' 7" (3.01m x 2.91m) Window to rear. Fitted wardrobes.

## Bedroom Three 9' 9" x 7' 10" (2.96m x 2.40m)

Window to rear.

## **Bedroom Four**

6' 9" x 8' 8" (2.05m x 2.63m) Window to front.

## Bathroom

## 7' 7" x 7' 9" (2.32m x 2.36m)

Three piece suite comprising a panelled bath, vanity wash hand basin and low level WC. Fully tiled walls and flooring, heated towel rail and storage cupboard. Window to rear.

#### 2nd Bathroom

Three piece suit comprising shower cubicle, vanity wash hand basin and low level WC. Fully tiled and heated towel rail. Window to front.