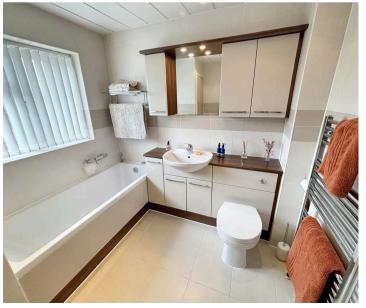

## Bathroom

## 7' 7" x 7' 9" (2.32m x 2.36m)

Three piece suite comprising a panelled bath, vanity wash hand basin and low level WC. Fully tiled walls and flooring, heated towel rail and storage cupboard. Window to rear.