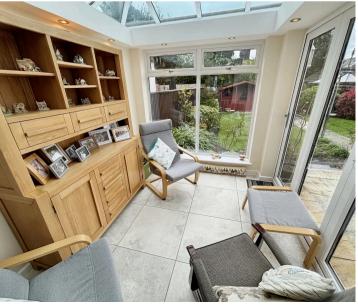

### Orangery

7' 4" x 8' 9" (2.24m x 2.66m) Tiled flooring. Bi-fold doors leading to patio.