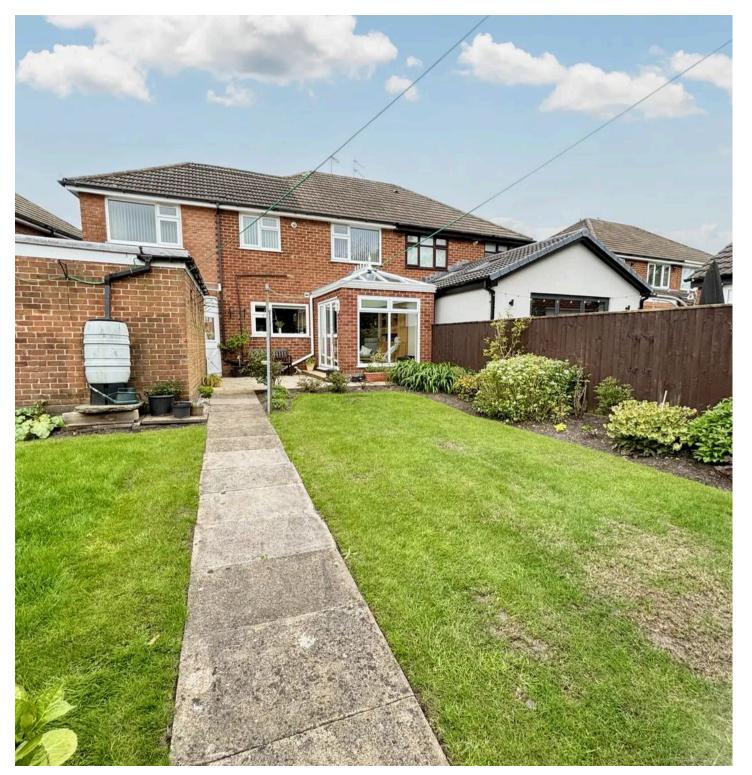

### Orangery

7' 4" x 8' 9" (2.24m x 2.66m) Tiled flooring. Bi-fold doors leading to patio.

## Rear Garden

Enclosed rear garden. Planted borders, lawn and patio. Summerhouse to rear of garden.