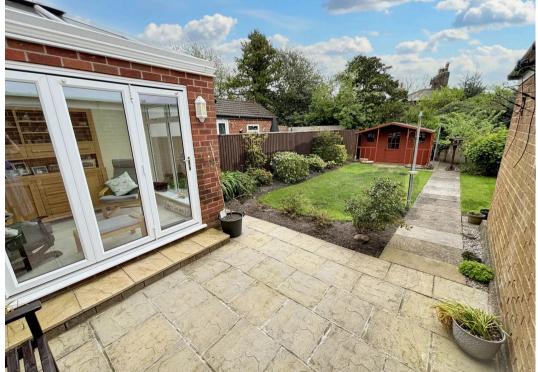

## Rear Garden

Enclosed rear garden. Planted borders, lawn and patio. Summerhouse to rear of garden.