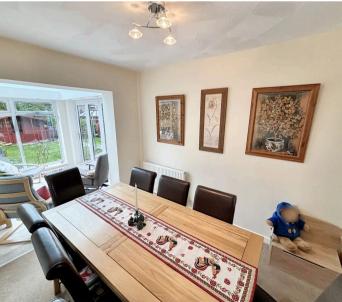

## Lounge

11' 8" x 14' 2" (3.55m x 4.33m) Bay window to front. Fireplace. Double doors leading to dining room.

Dining Room 8' 8" x 10' 2" (2.64m x 3.11m) Opens into orangery.