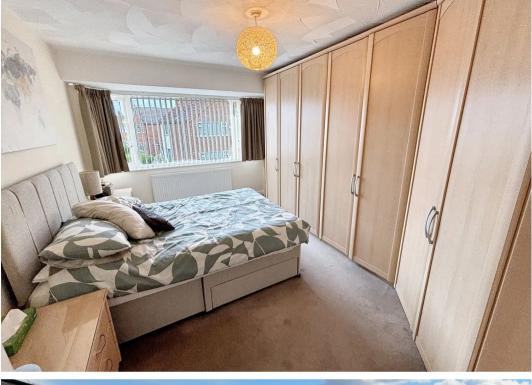

## Bedroom One

14' 10" x 10' 6" (4.52m x 3.20m) Window to front. Fitted wardrobes and draws.