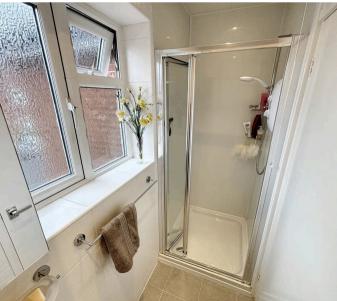

#### 2nd Bathroom

Three piece suit comprising shower cubicle, vanity wash hand basin and low level WC. Fully tiled and heated towel rail. Window to front.