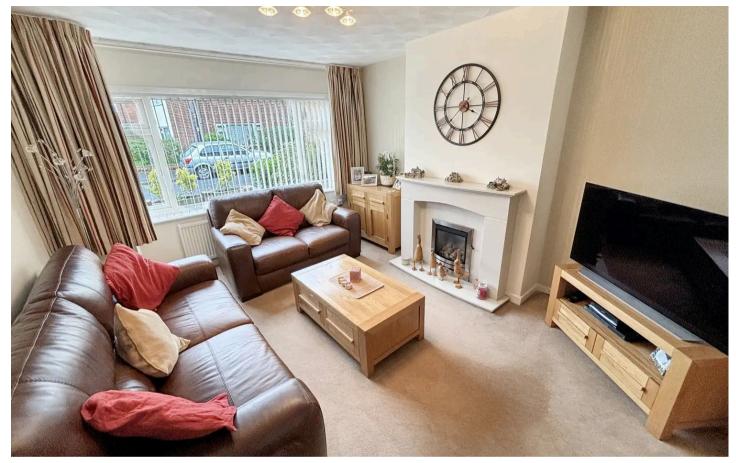

## Lounge

11' 8" x 14' 2" (3.55m x 4.33m) Bay window to front. Fireplace. Double doors leading to dining room.

Dining Room 8' 8" x 10' 2" (2.64m x 3.11m) Opens into orangery.