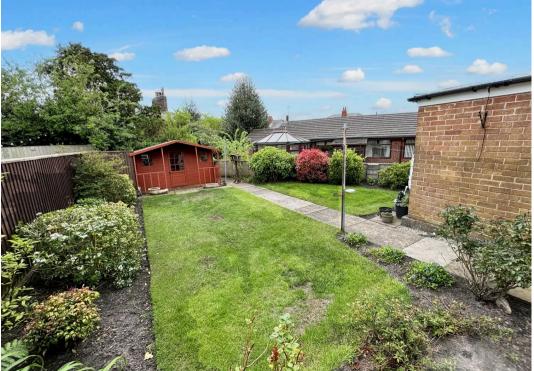

## Rear Garden

Enclosed rear garden. Planted borders, lawn and patio. Summerhouse to rear of garden.