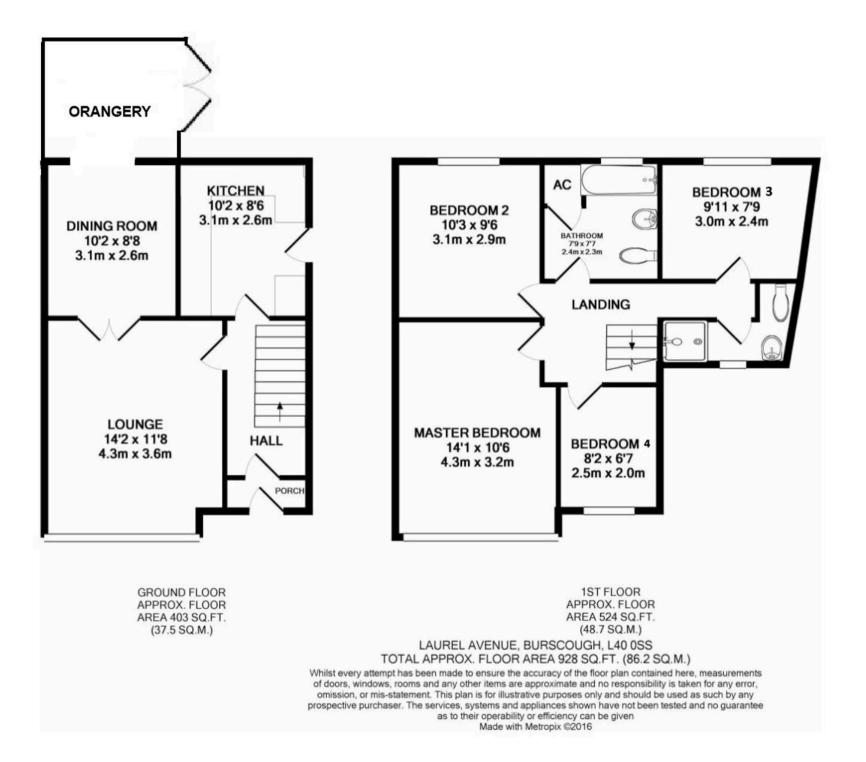

# Laurel Avenue, Burscough

Located within walking distance of the village this extended semi detached is bursting with space. Comprising of hallway, kitchen, lounge, dining and orangery on the ground floor with four great sized rooms and two bathrooms on the 1st floor. Fully boarded loft and garage plenty of storage. The property also benefits from private driveway, car port and enclosed rear garden with a summerhouse at the bottom of it. Viewings a must to admire this great property.

### **Entrance Hall**

Front door into porch then door to hall. Doors leading into lounge and kitchen. Stairs to 1st Floor.

## Lounge

11' 8" x 14' 2" (3.55m x 4.33m) Bay window to front. Fireplace. Double doors leading to dining room.

Dining Room 8' 8" x 10' 2" (2.64m x 3.11m) Opens into orangery.

### Orangery

7' 4" x 8' 9" (2.24m x 2.66m) Tiled flooring. Bi-fold doors leading to patio.

### Kitchen

## 9' 1" x 10' 2" (2.77m x 3.09m)

A excellent range of eye and low level units incorporating 1 and a half stainless steal sink and drainer unit. Built in double oven, built in gas hob with extractor oven. Integrated fridge and washing machine. Window to rear and door to side leading to car port.

## Landing

Doors to four bedrooms and both bathrooms. Loft access - boarded.

## Bedroom One

14' 10" x 10' 6" (4.52m x 3.20m) Window to front. Fitted wardrobes and draws.

#### **Bedroom Two**

9' 11" x 9' 7" (3.01m x 2.91m) Window to rear. Fitted wardrobes.

## Bedroom Three 9' 9" x 7' 10" (2.96m x 2.40m)

Window to rear.

## **Bedroom Four**

6' 9" x 8' 8" (2.05m x 2.63m) Window to front.

## Bathroom

## 7' 7" x 7' 9" (2.32m x 2.36m)

Three piece suite comprising a panelled bath, vanity wash hand basin and low level WC. Fully tiled walls and flooring, heated towel rail and storage cupboard. Window to rear.

#### 2nd Bathroom

Three piece suit comprising shower cubicle, vanity wash hand basin and low level WC. Fully tiled and heated towel rail. Window to front.