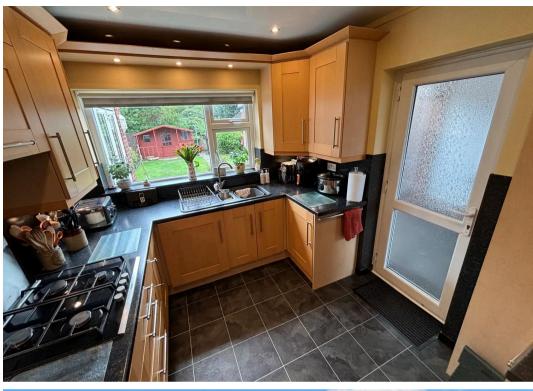

### Kitchen

## 9' 1" x 10' 2" (2.77m x 3.09m)

A excellent range of eye and low level units incorporating 1 and a half stainless steal sink and drainer unit. Built in double oven, built in gas hob with extractor oven. Integrated fridge and washing machine. Window to rear and door to side leading to car port.