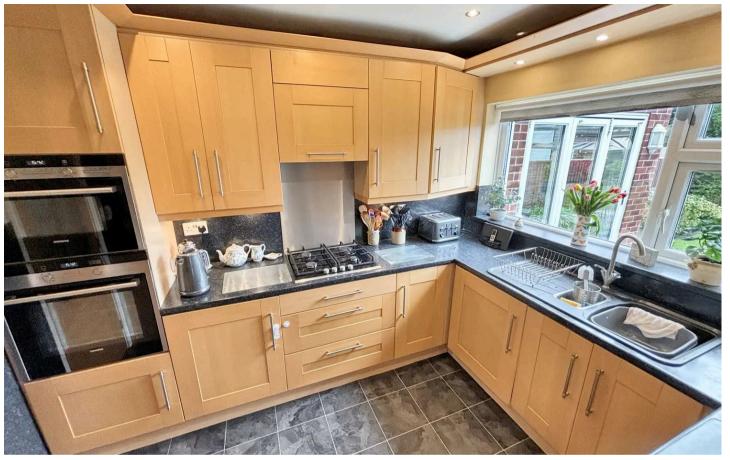

### Kitchen

## 9' 1" x 10' 2" (2.77m x 3.09m)

A excellent range of eye and low level units incorporating 1 and a half stainless steal sink and drainer unit. Built in double oven, built in gas hob with extractor oven. Integrated fridge and washing machine. Window to rear and door to side leading to car port.