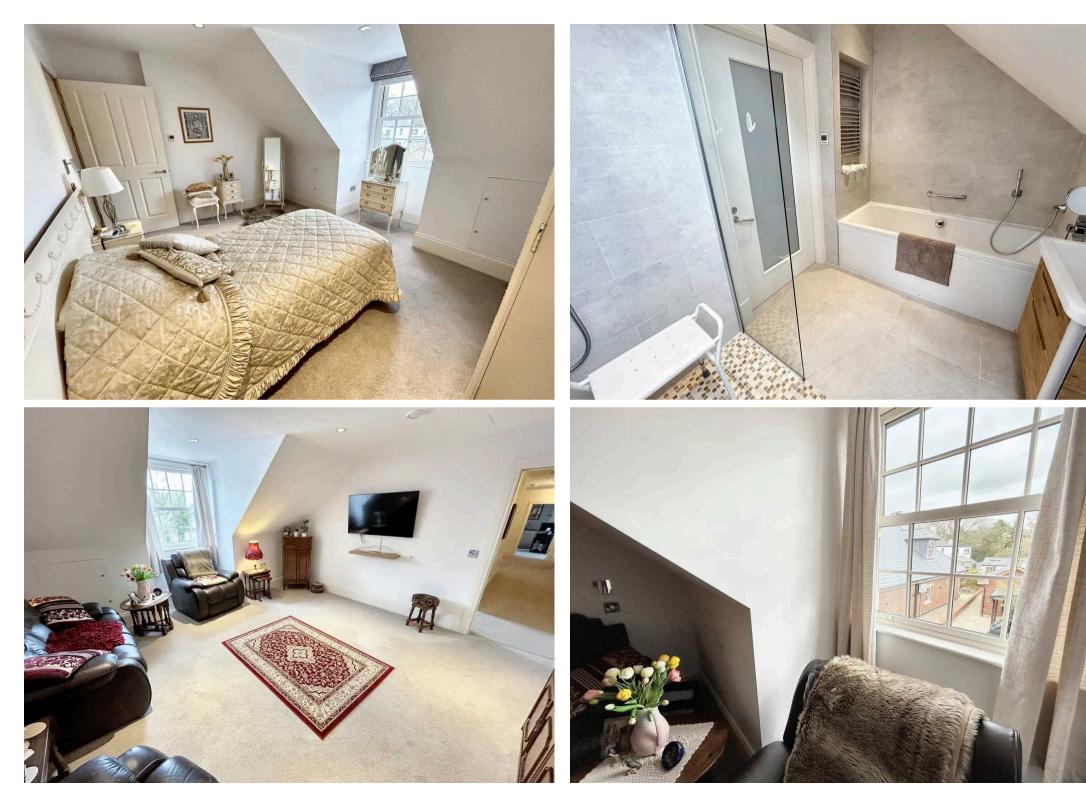

#### **Bedroom One**

15' 1" x 14' 10" (4.60m x 4.53m) Currently used as a lounge. Window to side.

#### Bathroom

7' 3" x 9' 5" (2.21m x 2.86m)

Four piece suite comprising a panelled bath with mixer shower head, walk in shower cubicle, vanity wash hand basin and low level WC. Fully tiled, heated towel rail and sky light.