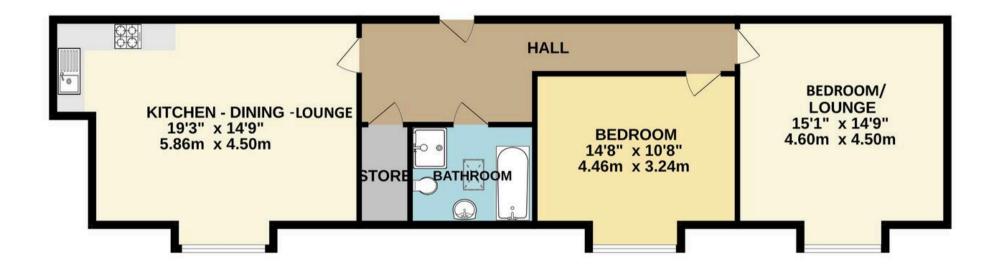

#### **Entrance Hall**

Front door to hallway. Doors leading to kitchen/living, both bedrooms, bathroom and storage cupboard.

#### **Kitchen Dining Lounge**

14' 10" x 15' 2" (4.51m x 4.63m)

An excellent range of eye and low level units incorporating a stainless steel sink and drainer unit. Built in electric hob with canopy style extractor hood and built in electric oven. Integrated washing machine and fridge. Window to side overlooking communal patio.

#### **Bedroom One**

15' 1" x 14' 10" (4.60m x 4.53m) Currently used as a lounge. Window to side.

#### **Bedroom Two**

10' 8" x 14' 7" (3.24m x 4.45m) Window to side.

#### Bathroom

7' 3" x 9' 5" (2.21m x 2.86m)

Four piece suite comprising a panelled bath with mixer shower head, walk in shower cubicle, vanity wash hand basin and low level WC. Fully tiled, heated towel rail and sky light.

## **GROUND FLOOR**

Whilst every attempt has been made to ensure the accuracy of the floorplan contained here, measurements of doors, windows, rooms and any other items are approximate and no responsibility is taken for any error, omission or mis-statement. This plan is for illustrative purposes only and should be used as such by any prospective purchaser. The services, systems and appliances shown have not been tested and no guarantee as to their operability or efficiency can be given. Made with Metropix ©2024