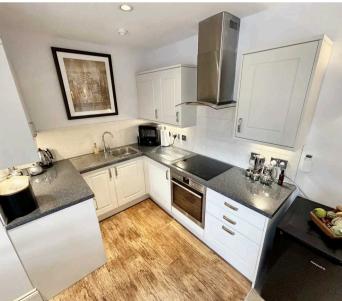

#### **Kitchen Dining Lounge**

14' 10" x 15' 2" (4.51m x 4.63m)

An excellent range of eye and low level units incorporating a stainless steel sink and drainer unit. Built in electric hob with canopy style extractor hood and built in electric oven. Integrated washing machine and fridge. Window to side overlooking communal patio.