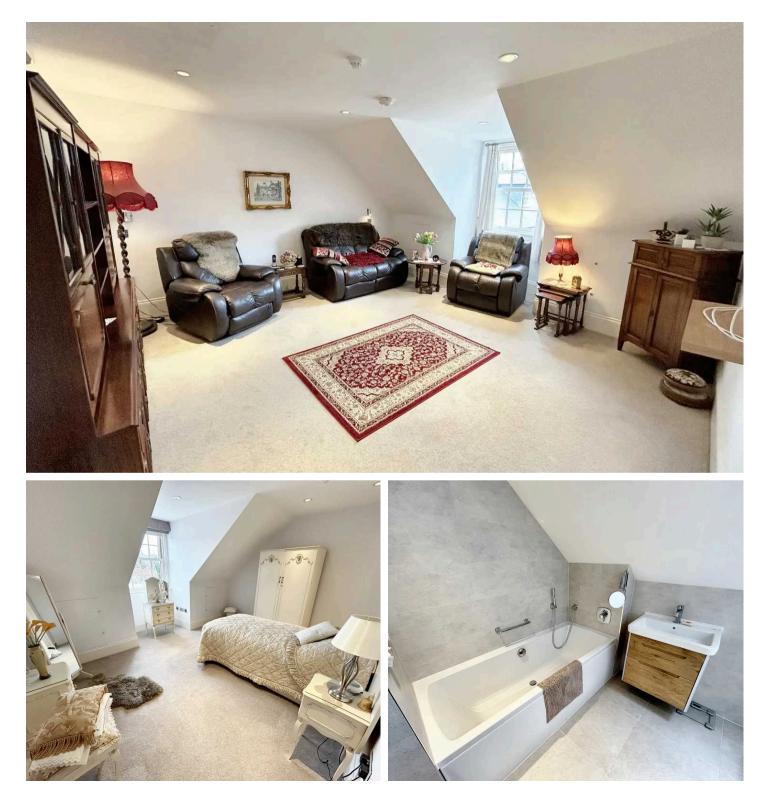

#### **Bedroom One**

15' 1" x 14' 10" (4.60m x 4.53m) Currently used as a lounge. Window to side.

#### **Bedroom Two**

10' 8" x 14' 7" (3.24m x 4.45m) Window to side.

#### Bathroom

7' 3" x 9' 5" (2.21m x 2.86m)

Four piece suite comprising a panelled bath with mixer shower head, walk in shower cubicle, vanity wash hand basin and low level WC. Fully tiled, heated towel rail and sky light.