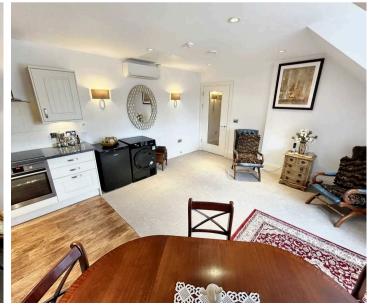

#### **Kitchen Dining Lounge**

14' 10" x 15' 2" (4.51m x 4.63m)

An excellent range of eye and low level units incorporating a stainless steel sink and drainer unit. Built in electric hob with canopy style extractor hood and built in electric oven. Integrated washing machine and fridge. Window to side overlooking communal patio.

#### **Bedroom One**

15' 1" x 14' 10" (4.60m x 4.53m) Currently used as a lounge. Window to side.

#### **Bedroom Two**

10' 8" x 14' 7" (3.24m x 4.45m) Window to side.