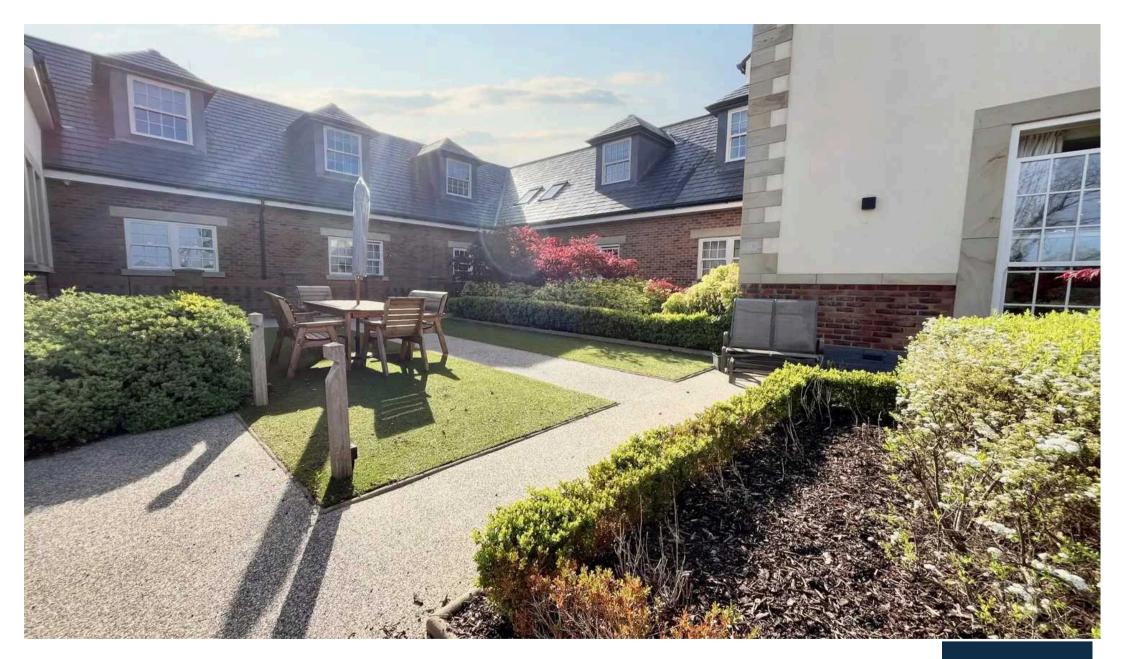

#### **Communal Lounge**

30' 9" x 26' 8" (9.36m x 8.13m) Communal lounge and area's available for 24/7 use. Drinking facilities area.

#### COMMUNAL GARDEN

Communal gardens and patios. Spa and gym on site for additional cost (see reception for membership prices).

OFF STREET

2 Parking Spaces

Shared parking available.