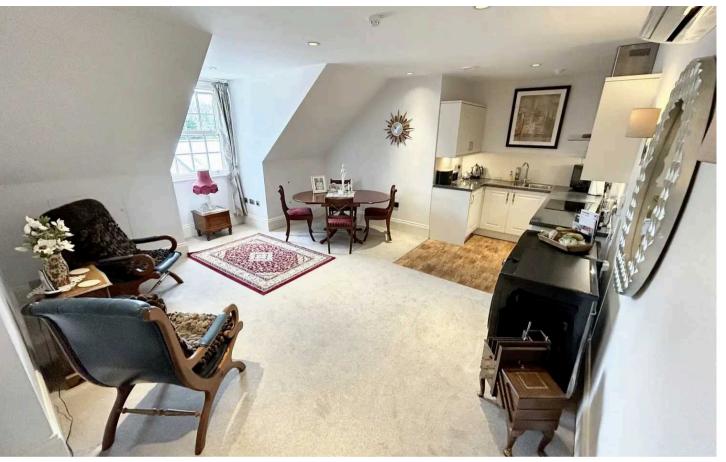

#### **Entrance Hall**

Front door to hallway. Doors leading to kitchen/living, both bedrooms, bathroom and storage cupboard.

#### **Bedroom One**

15' 1" x 14' 10" (4.60m x 4.53m) Currently used as a lounge. Window to side.

#### **Bedroom Two**

10' 8" x 14' 7" (3.24m x 4.45m) Window to side.