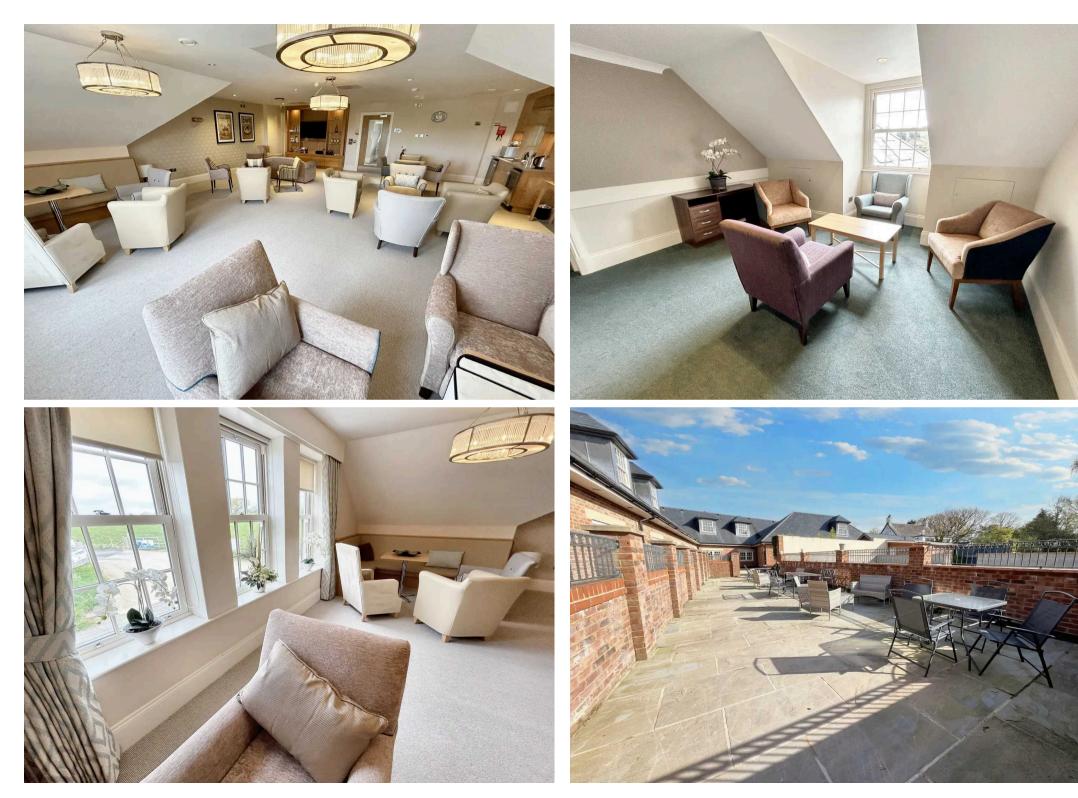

#### **Communal Lounge**

30' 9" x 26' 8" (9.36m x 8.13m) Communal lounge and area's available for 24/7 use. Drinking facilities area.

#### COMMUNAL GARDEN

Communal gardens and patios. Spa and gym on site for additional cost (see reception for membership prices).

OFF STREET

2 Parking Spaces

Shared parking available.