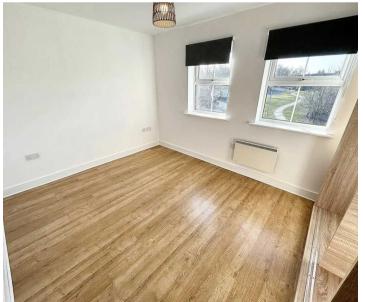

#### **Bedroom One**

9' 9" x 12' 9" (2.98m x 3.89m)

Two windows to front, laminate flooring and new double wardrobe with sliding mirrored doors.

#### **Bedroom Two**

8' 5" x 9' 9" (2.57m x 2.98m)

Window to front and laminate flooring.