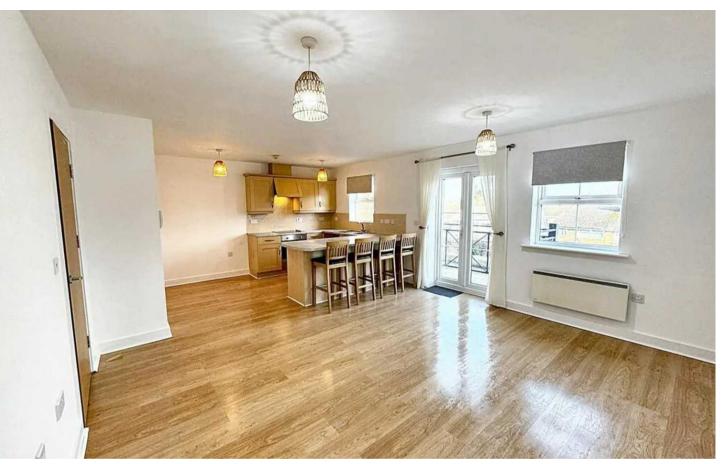

## Lounge

14' 5" x 13' 0" (4.40m x 3.96m)

Open plan kitchen dining. Both window and French doors to balcony which overlooks canal. Laminate flooring.

## **Kitchen Dining**

8' 6" x 12' 2" (2.59m x 3.71m)

A good range of eye and low level units incorporating a stainless steel sink and drainer unit. Built in electric hob with extractor build over and built in electric oven.

Breakfast bar. Partly tiled walls and laminate flooring.

Plumbed for washing machine. Window to rear.