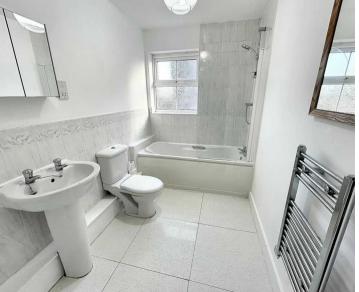

#### **Bathroom**

5' 9" x 8' 8" (1.76m x 2.65m)

Three piece suite comprising panelled bath with mixer shower over and screen. Pedestal wash hand basin and low level WC. Partly tiled walls and tiled flooring. Heated towel rail and window to side.