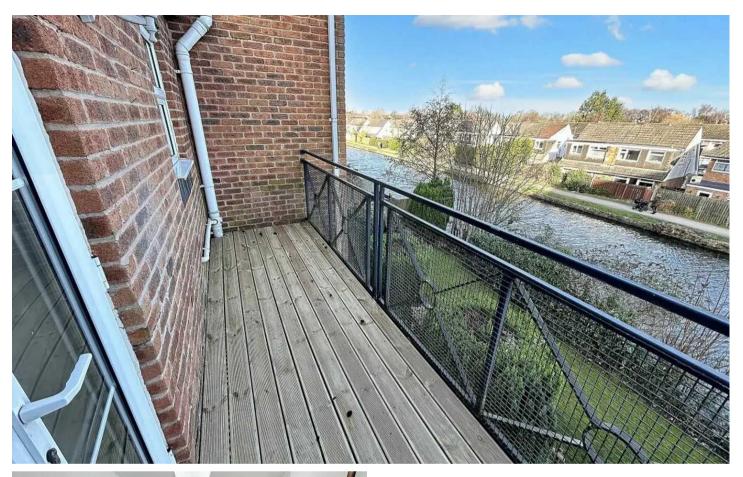

## Lounge

14' 5" x 13' 0" (4.40m x 3.96m)

Open plan kitchen dining. Both window and French doors to balcony which overlooks canal. Laminate flooring.

## **COMMUNAL GARDEN**

Communal rear garden overlooking the canal.