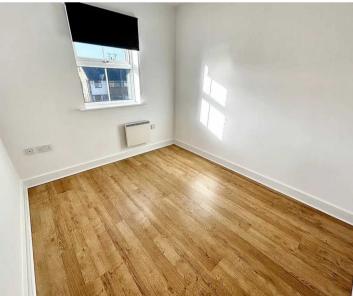

#### **Bedroom One**

9' 9" x 12' 9" (2.98m x 3.89m)

Two windows to front, laminate flooring and new double wardrobe with sliding mirrored doors.

#### **Bedroom Two**

8' 5" x 9' 9" (2.57m x 2.98m)

Window to front and laminate flooring.