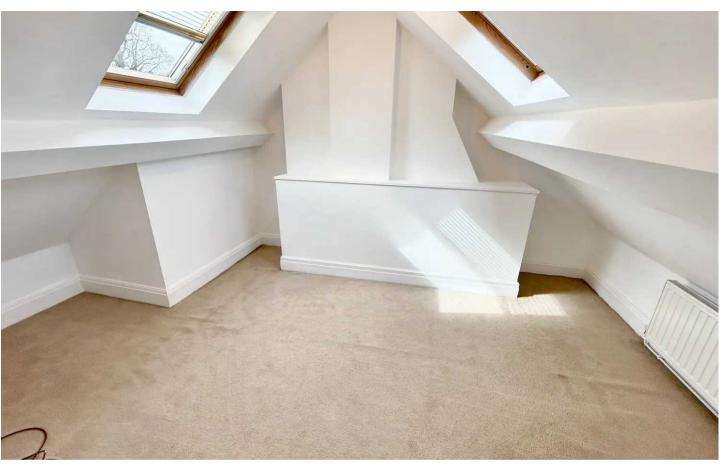

# Landing 2nd Floor

Sky light, under eaves storage. Doors to bedroom and bathroom.

## **Bedroom Three**

Additional measurements 4.15. Two sky lights.