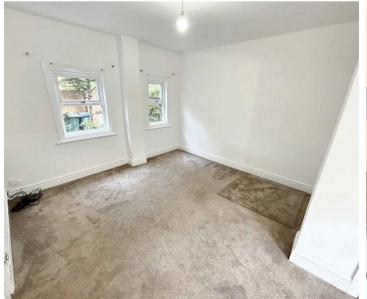

lt in electric hob with canopy style extractor hood built over and electric oven. Partly tiled walls. Integrated fridge freezer, dishwasher and washing machine. Door to rear communal garden.

#### Cloakroom

Two piece suite comprising pedestal wash hand basin and low level WC. Two windows to front.

### 1st Floor Landing

Doors to two bedrooms and bathroom. Window to rear. Sky light. Stairs to 2nd floor.

#### **Bedroom One**

16' 1" x 9' 10" (4.90m x 2.99m)

Windows to both front and rear. Built in wardrobe.

#### **Bedroom Two**

9' 8" x 16' 3" (2.95m x 4.95m)

Windows to both front and rear.

#### Bathroom

6' 5" x 7' 7" (1.96m x 2.30m)

Four piece suite comprising a panelled bath with mixer shower over, pedestal wash hand basin and low level WC. Partly tiled walls. Window to front.







# Landing 2nd Floor

Sky light, under eaves storage. Doors to bedroom and bathroom.

## **Bedroom Three**

Additional measurements 4.15. Two sky lights.

## **Shower Room**

6' 4" x 7' 2" (1.92m x 2.18m)

Three piece suite comprising a panelled bath, pedestal wash hand basin and low level WC. Sky light.

## Communal Garden

Private rear patio which opens into communal gardens with large lawn.

## **ALLOCATED PARKING**

2 Parking Spaces

Allocated parking.

























# Victoria Estates & Property Management

49a Liverpool Road North, Burscough - L40 OSA

01704 897647 • victoria@vepm.co.uk •