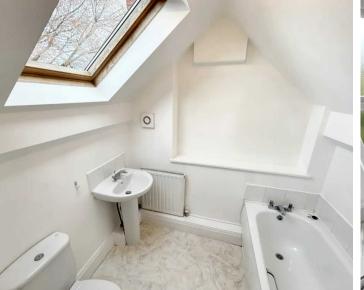

#### Bathroom

6' 5" x 7' 7" (1.96m x 2.30m)

Four piece suite comprising a panelled bath with mixer shower over, pedestal wash hand basin and low level WC. Partly tiled walls. Window to front.