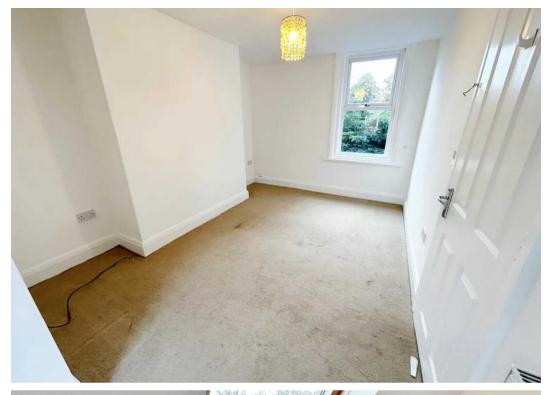

## Lounge

16' 0" x 13' 0" (4.87m x 3.95m)

Two windows to front and window to rear. Storage cupboard.