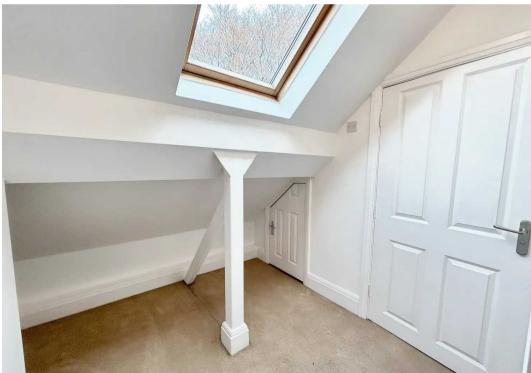

# Landing 2nd Floor

Sky light, under eaves storage. Doors to bedroom and bathroom.