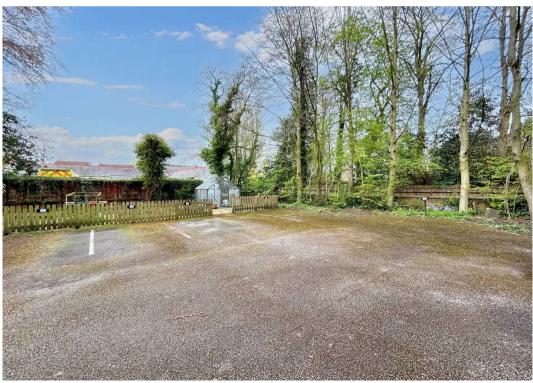

and rear. Built in wardrobe.

#### **Bedroom Two**

9' 8" x 16' 3" (2.95m x 4.95m)

Windows to both front and rear.

#### Bathroom

6' 5" x 7' 7" (1.96m x 2.30m)

Four piece suite comprising a panelled bath with mixer shower over, pedestal wash hand basin and low level WC. Partly tiled walls. Window to front.







# Landing 2nd Floor

Sky light, under eaves storage. Doors to bedroom and bathroom.

## **Bedroom Three**

Additional measurements 4.15. Two sky lights.

## **Shower Room**

6' 4" x 7' 2" (1.92m x 2.18m)

Three piece suite comprising a panelled bath, pedestal wash hand basin and low level WC. Sky light.

## Communal Garden

Private rear patio which opens into communal gardens with large lawn.

## **ALLOCATED PARKING**

2 Parking Spaces

Allocated parking.

























# Victoria Estates & Property Management

49a Liverpool Road North, Burscough - L40 OSA

01704 897647 • victoria@vepm.co.uk •