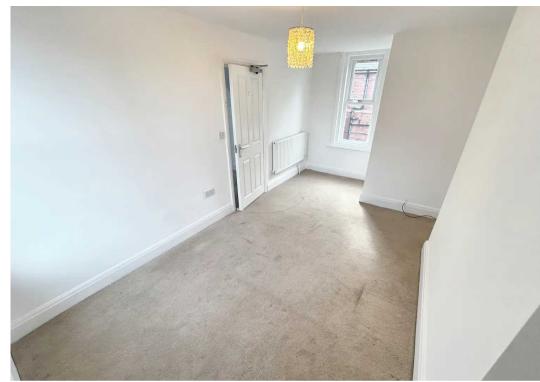

#### **Bedroom One**

16' 1" x 9' 10" (4.90m x 2.99m)

Windows to both front and rear. Built in wardrobe.

#### **Bedroom Two**

9' 8" x 16' 3" (2.95m x 4.95m)

Windows to both front and rear.