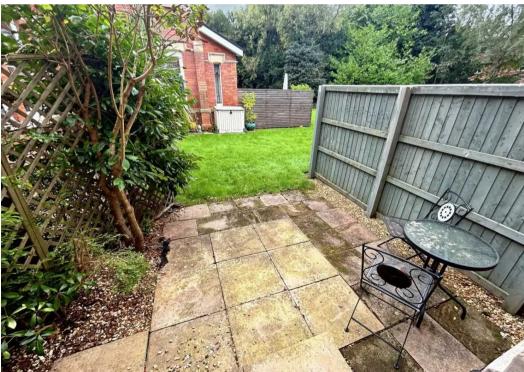

## Communal Garden

Private rear patio which opens into communal gardens with large lawn.