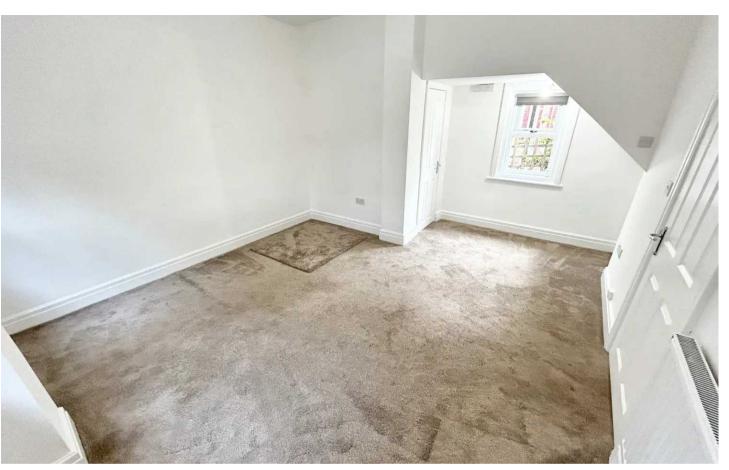

#### **Bedroom One**

16' 1" x 9' 10" (4.90m x 2.99m)

Windows to both front and rear. Built in wardrobe.

#### **Bedroom Two**

9' 8" x 16' 3" (2.95m x 4.95m)

Windows to both front and rear.