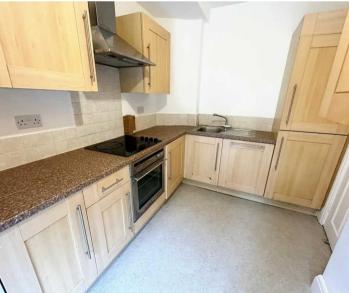

#### Kitchen

12' 5" x 6' 9" (3.78m x 2.05m)

A good range of eye and low level units incorporating a stainless steel sink drainer unit. Built in electric hob with canopy style extractor hood built over and electric oven. Partly tiled walls. Integrated fridge freezer, dishwasher and washing machine. Door to rear communal garden.