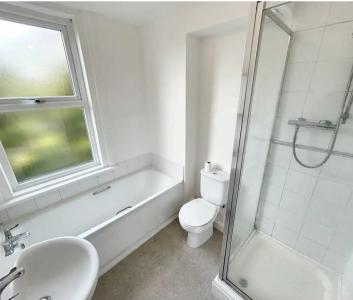

## **Shower Room**

6' 4" x 7' 2" (1.92m x 2.18m)

Three piece suite comprising a panelled bath, pedestal wash hand basin and low level WC. Sky light.