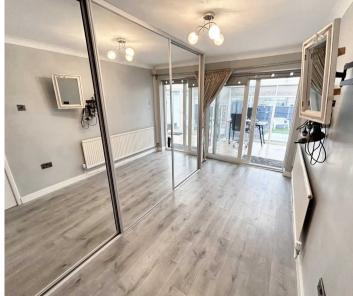

## **Bedroom One**

10' 7" x 10' 0" (3.22m x 3.04m)

Built in/fitted wardrobes and cupboards. French doors to conservatory and laminate flooring.

#### **Bedroom Two**

13' 7" x 7' 8" (4.13m x 2.34m)

Sliding patio doors to conservatory. Fitted wardrobes and laminate flooring.