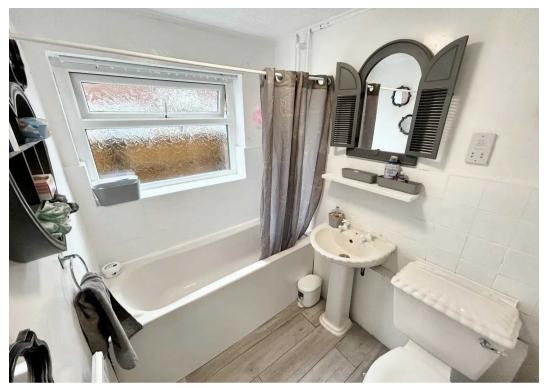

#### Bathroom

Three piece suite comprising a panelled bath with shower over, pedestal wash hand basin and low level WC. Laminate flooring and partly tiled walls.