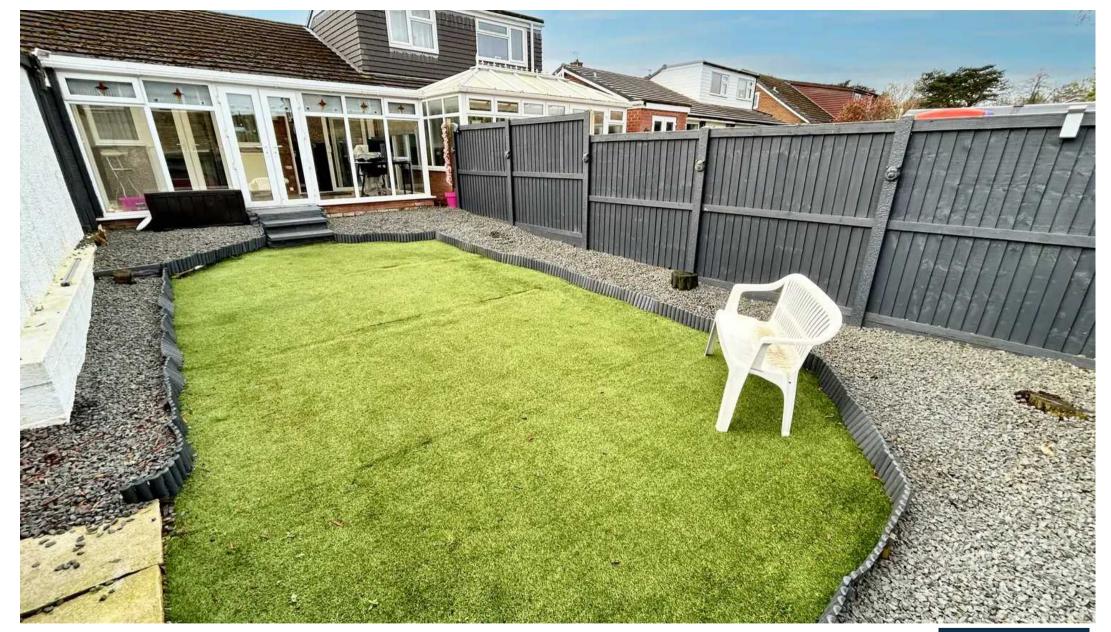

## Rear Garden

Enclosed rear garden, gravel beds and Astro turf lawn. Wooden shed.