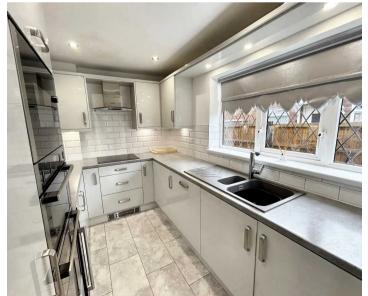

#### Kitchen

7' 1" x 10' 4" (2.15m x 3.16m)

An excellent range of eye and low level units incorporating with a sink and drainer unit. Built in electric hob and canopy style extractor hood built over and built in double electric oven. Partly tiled walls. Integrated dishwasher, washing machine and fridge freezer. Laminate flooring and window to side.