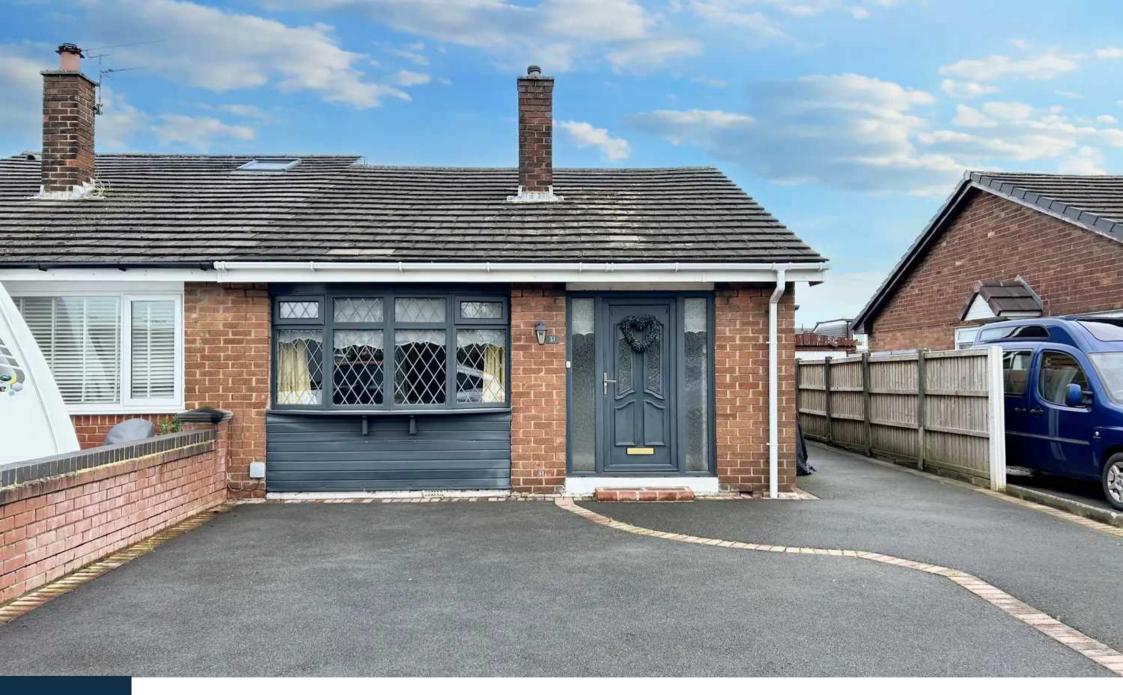

# **Ellerbrook Drive, Burscough**

Semi Detached Bungalow located on the popular Ellerbrook Drive. The bungalow comprises of a newly fitted kitchen, lounge, two bedrooms, bathroom and conservatory. The property benefits from private driveway, garage and enclosed rear garden.

Marketed with NO ONWARDS CHAIN.

Council Tax band: C

Tenure: Freehold

- Semi Detached Bungalow
- Two Bedrooms
- Conservatory
- Private Driveway
- Newly Fitted Kitchen
- Enclosed Rear Garden
- Garage
- NO ONWARDS CHAIN

## Front Garden

Private driveway front and side.

## DRIVEWAY

4 Parking Spaces

Spaces for a few cars, front and side.