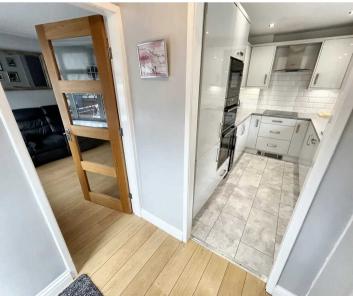

#### **Entrance Hall**

Door to hallway, storage cupboard with doors to lounge and kitchen. Laminate flooring.

#### Kitchen

7' 1" x 10' 4" (2.15m x 3.16m)

An excellent range of eye and low level units incorporating with a sink and drainer unit. Built in electric hob and canopy style extractor hood built over and built in double electric oven. Partly tiled walls. Integrated dishwasher, washing machine and fridge freezer. Laminate flooring and window to side.

## Inner Hallway

Loft access - part boarded with ladders. Doors to bathroom and both bedrooms.