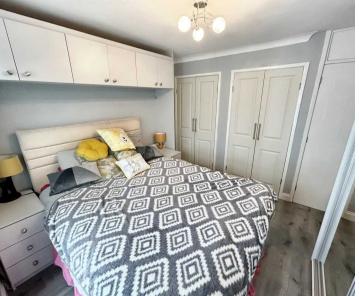

## **Bedroom One**

10' 7" x 10' 0" (3.22m x 3.04m)

Built in/fitted wardrobes and cupboards. French doors to conservatory and laminate flooring.

#### **Bedroom Two**

13' 7" x 7' 8" (4.13m x 2.34m)

Sliding patio doors to conservatory. Fitted wardrobes and laminate flooring.