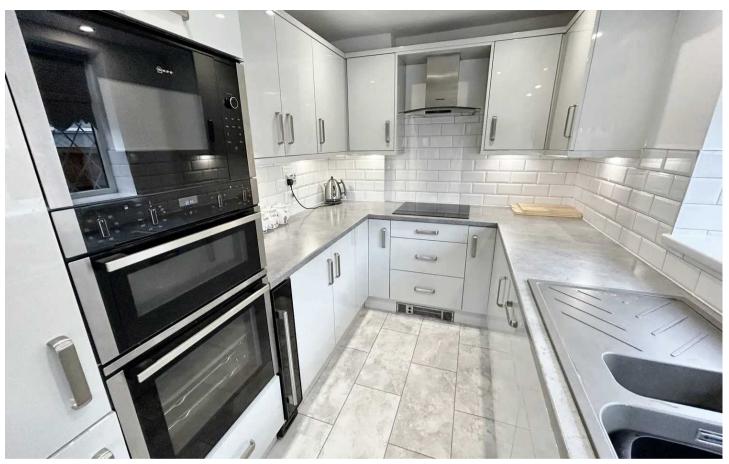

#### Kitchen

7' 1" x 10' 4" (2.15m x 3.16m)

An excellent range of eye and low level units incorporating with a sink and drainer unit. Built in electric hob and canopy style extractor hood built over and built in double electric oven. Partly tiled walls. Integrated dishwasher, washing machine and fridge freezer. Laminate flooring and window to side.