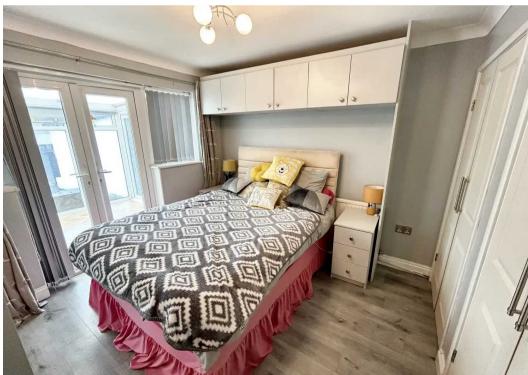

## **Bedroom One**

10' 7" x 10' 0" (3.22m x 3.04m)

Built in/fitted wardrobes and cupboards. French doors to conservatory and laminate flooring.

#### **Bedroom Two**

13' 7" x 7' 8" (4.13m x 2.34m)

Sliding patio doors to conservatory. Fitted wardrobes and laminate flooring.