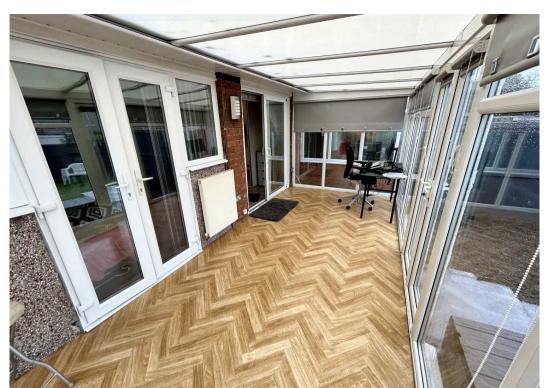

## Conservatory

7' 6" x 16' 11" (2.29m x 5.15m)

French doors to side and rear garden. Central heating in the conservatory also.