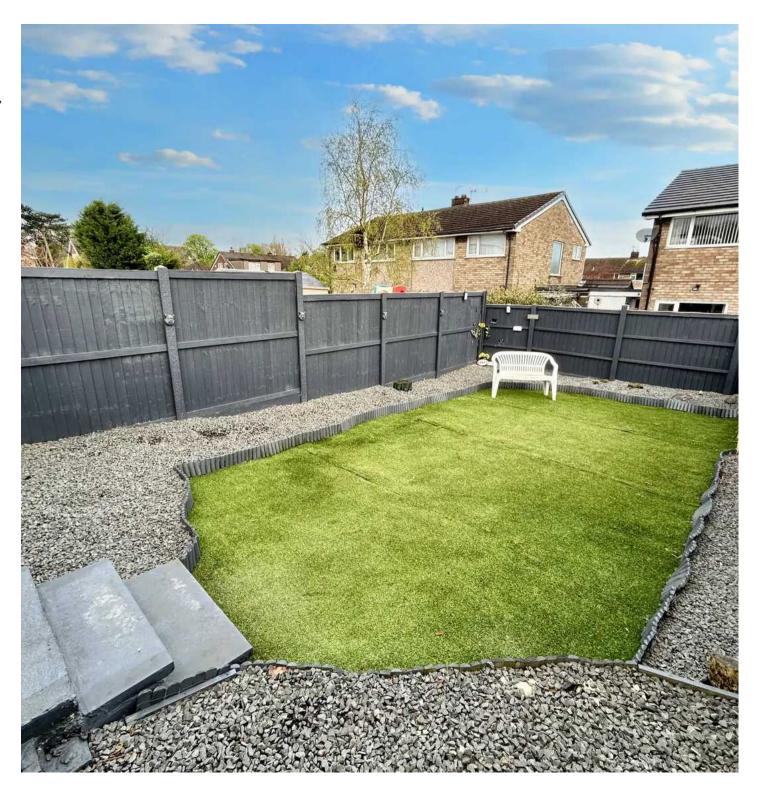

## Rear Garden

Enclosed rear garden, gravel beds and Astro turf lawn. Wooden shed.