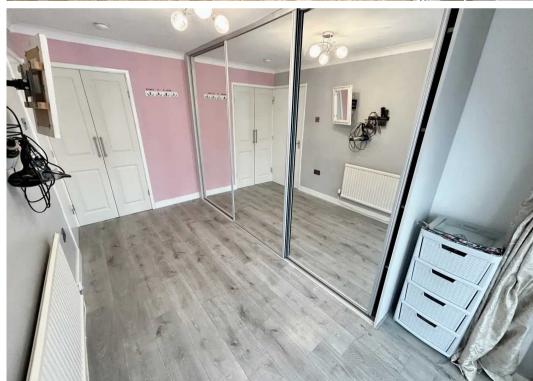

## **Bedroom One**

10' 7" x 10' 0" (3.22m x 3.04m)

Built in/fitted wardrobes and cupboards. French doors to conservatory and laminate flooring.

#### **Bedroom Two**

13' 7" x 7' 8" (4.13m x 2.34m)

Sliding patio doors to conservatory. Fitted wardrobes and laminate flooring.