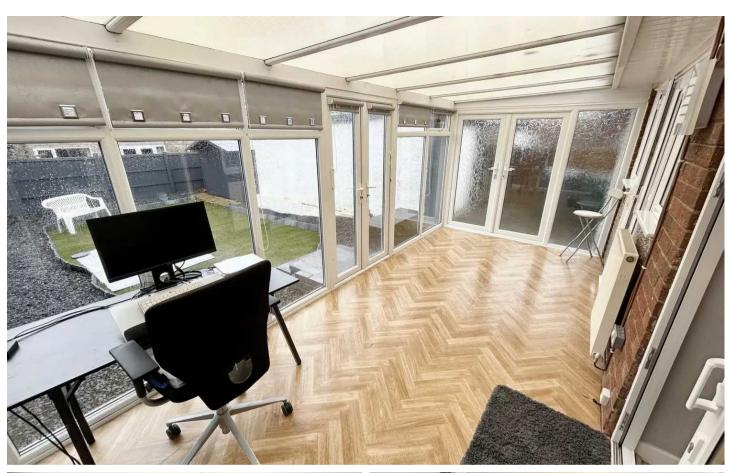

## Conservatory

7' 6" x 16' 11" (2.29m x 5.15m)

French doors to side and rear garden. Central heating in the conservatory also.