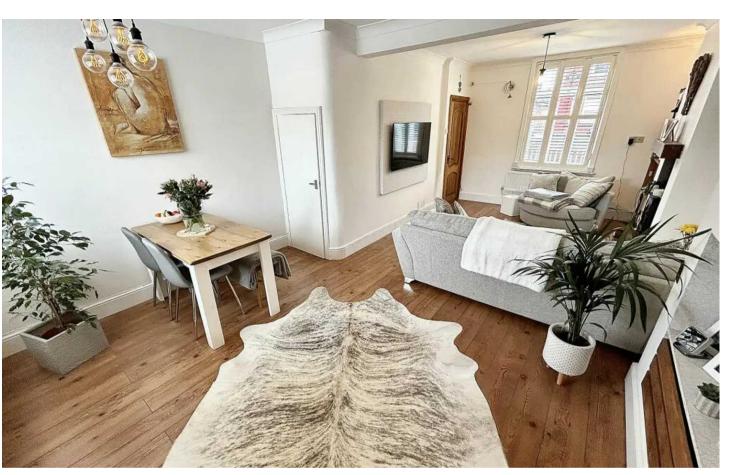

### Lounge

11' 1" x 22' 8" (3.38m x 6.90m)

Window to front with shutters. Log burner featured. Open plan into dining. Laminate flooring.

# **Dining Room**

9' 8" x 12' 6" (2.95m x 3.82m)

Storage cupboard under stairs. Window to rear and door into Kitchen.