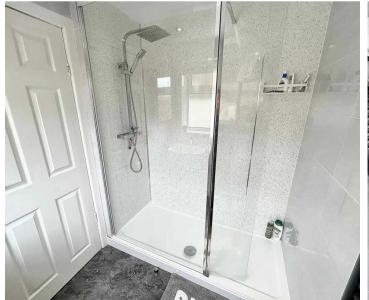

#### Bathroom

5' 5" x 6' 9" (1.65m x 2.06m)

Three piece suit comprising a double shower cubicle, pedestal wash hand basin and low level WC. Heated towel rail and window to side.