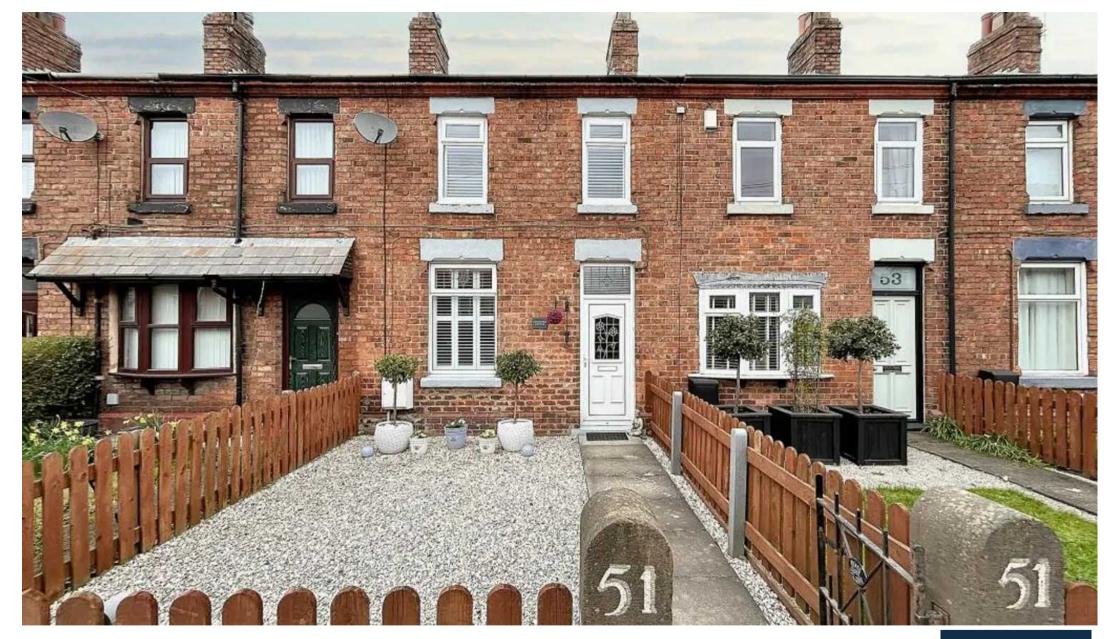

# Square Lane, Burscough

Mid Terraced House located in Burscough, close to both local amenities and transport links. The ground floor benefits from hall, open plan lounge dining featuring a multi-fuel log burner, kitchen and bathroom. Upstairs you have three good sized bedrooms with the master having built in/fitted wardrobes.

Externally the property benefits from front and two rear gardens. Off road parking is located to the rear of your property. Modern throughout - perfect for you first time buyers.

Council Tax band: B

Tenure: Freehold

# FRONT GARDEN

Enclosed front garden, gravelled.