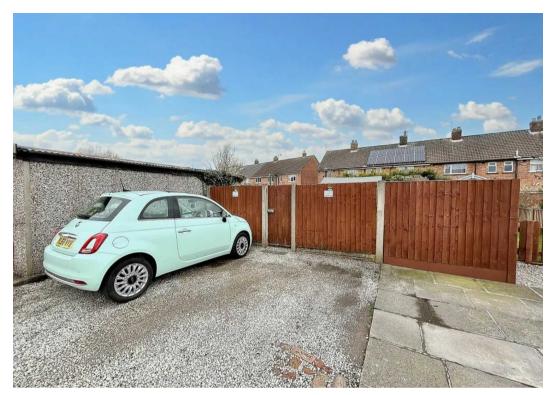

Externally the property benefits from front and two rear gardens. Off road parking is located to the rear of your property. Modern throughout - perfect for you first time buyers.

Council Tax band: B

Tenure: Freehold

# REAR GARDEN

Small rear patio, water tap and shed. Gate leading to right of way with parking for two cars then gate access to second rear garden. Enclosed with decked area, planted out boarders and lawn. Wooden shed to rear of garden.

# OFF STREET

2 Parking Spaces

Allocated off road parking directly behind property.