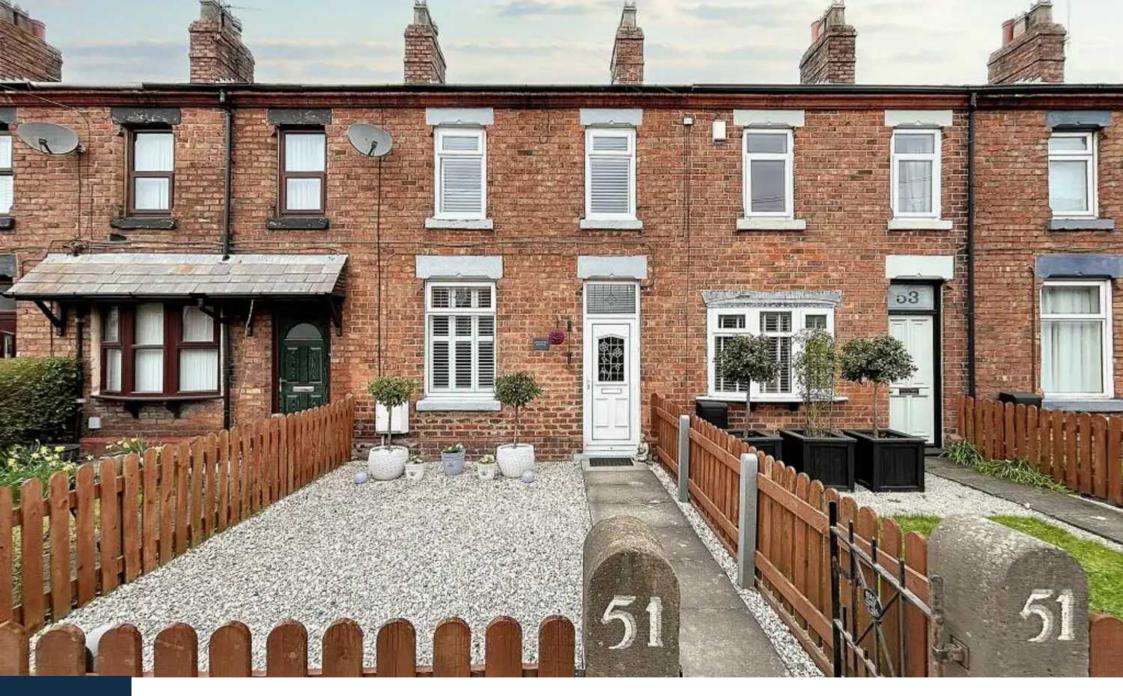

# Square Lane, Burscough

Mid Terraced House located in Burscough, close to both local amenities and transport links. The ground floor benefits from hall, open plan lounge dining featuring a multi-fuel log burner, kitchen and bathroom. Upstairs you have three good sized bedrooms with the master having built in/fitted wardrobes.

Externally the property benefits from front and two rear gardens. Off road parking is located to the rear of your property. Modern throughout - perfect for you first time buyers.

Council Tax band: B

Tenure: Freehold

- Mid Terraced House
- Open Plan Lounge Dining
- Three Bedrooms
- Modern Throughout
- Front & Rear Gardens
- Rear Off Road Parking
- Freehold
- Ideal For First Time Buyers

# FRONT GARDEN

Enclosed front garden, gravelled.