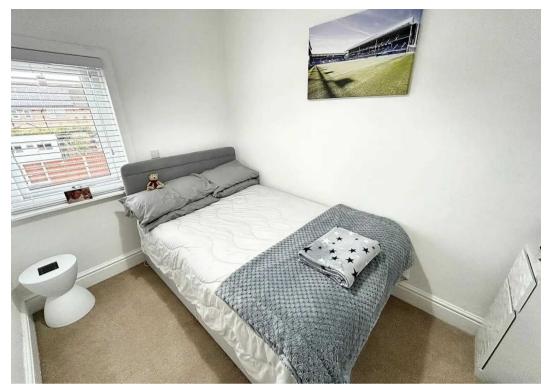

#### **Bedroom One**

10' 4" x 8' 10" (3.14m x 2.70m)

Two windows to front with shutters. Built in/Fitted wardrobes.