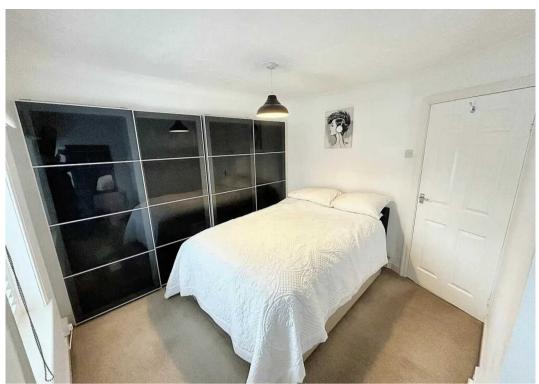

#### **Bedroom Two**

6' 11" x 9' 10" (2.10m x 2.99m) Window to regr. Loft Access

#### **Bedroom Three**

7' 0" x 11' 8" (2.13m x 3.55m)

Window to rear.