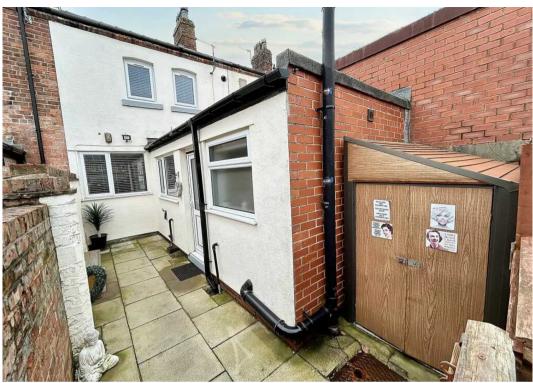

# REAR GARDEN

Small rear patio, water tap and shed. Gate leading to right of way with parking for two cars then gate access to second rear garden. Enclosed with decked area, planted out boarders and lawn. Wooden shed to rear of garden.