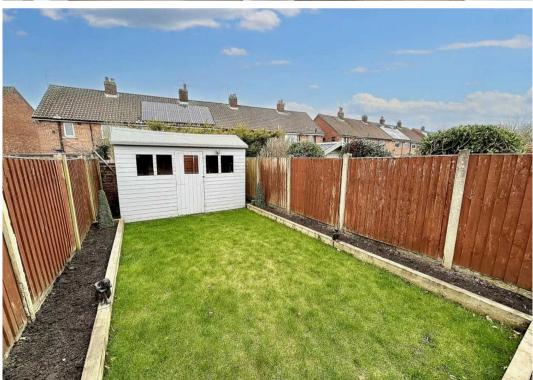

# REAR GARDEN

Small rear patio, water tap and shed. Gate leading to right of way with parking for two cars then gate access to second rear garden. Enclosed with decked area, planted out boarders and lawn. Wooden shed to rear of garden.