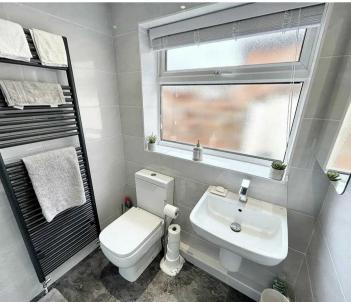

#### Bathroom

5' 5" x 6' 9" (1.65m x 2.06m)

Three piece suit comprising a double shower cubicle, pedestal wash hand basin and low level WC. Heated towel rail and window to side.