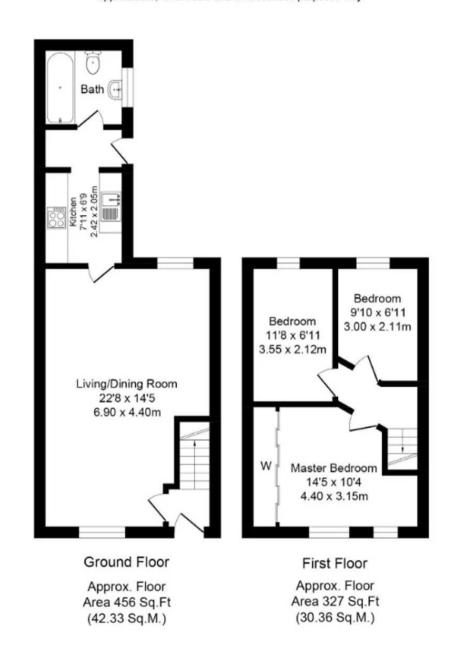

#### **Entrance Hall**

Front door to hallway, door to lounge and stairs to 1st floor.

### Lounge

11' 1" x 22' 8" (3.38m x 6.90m)

Window to front with shutters. Log burner featured. Open plan into dining. Laminate flooring.

# **Dining Room**

9' 8" x 12' 6" (2.95m x 3.82m)

Storage cupboard under stairs. Window to rear and door into Kitchen.

#### Kitchen

6' 9" x 7' 11" (2.07m x 2.42m)

An excellent range of eye and low level units incorporating a stainless steel sink and drainer unit. Built in gas hob with canopy style extractor hood, built in electric oven and plumbed for washing machine. Partly tiled walls and doors leading to rear porch, bathroom and rear garden. Window to side.

#### Bathroom

5' 5" x 6' 9" (1.65m x 2.06m)

Three piece suit comprising a double shower cubicle, pedestal wash hand basin and low level WC. Heated towel rail and window to side.

#### **Bedroom One**

10' 4" x 8' 10" (3.14m x 2.70m)

Two windows to front with shutters. Built in/Fitted wardrobes.

#### **Bedroom Two**

6' 11" x 9' 10" (2.10m x 2.99m) Window to regr. Loft Access

#### **Bedroom Three**

7' 0" x 11' 8" (2.13m x 3.55m)

Window to rear.

# Square Lane, Burscough Total Approx. Floor Area 782 Sq.ft. (72.69 Sq.M.)

Whilst every effort is made to accurately reproduce these floor plans, measurements are approximate,not to scale and for illustrative purposes only