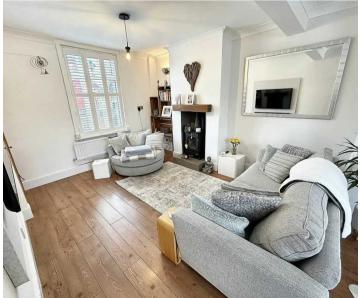

### Lounge

11' 1" x 22' 8" (3.38m x 6.90m)

Window to front with shutters. Log burner featured. Open plan into dining. Laminate flooring.