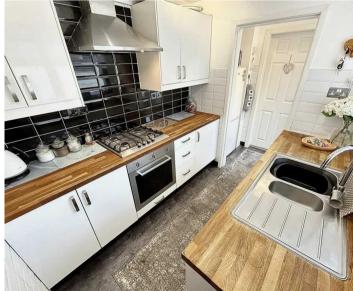

#### Kitchen

6' 9" x 7' 11" (2.07m x 2.42m)

An excellent range of eye and low level units incorporating a stainless steel sink and drainer unit. Built in gas hob with canopy style extractor hood, built in electric oven and plumbed for washing machine. Partly tiled walls and doors leading to rear porch, bathroom and rear garden. Window to side.