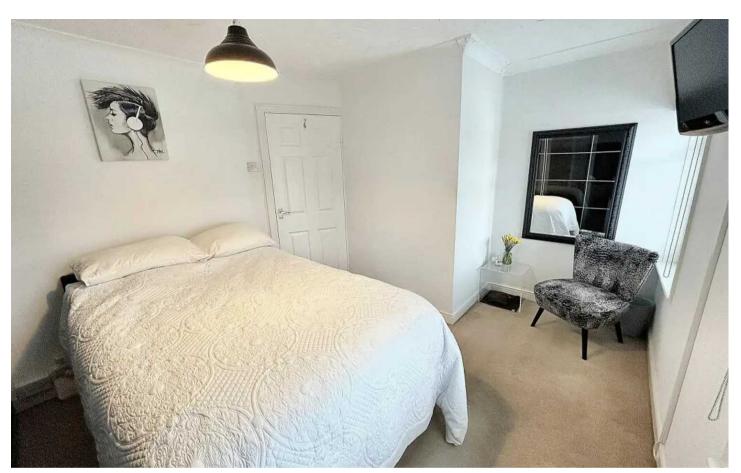

#### **Bedroom One**

10' 4" x 8' 10" (3.14m x 2.70m)

Two windows to front with shutters. Built in/Fitted wardrobes.