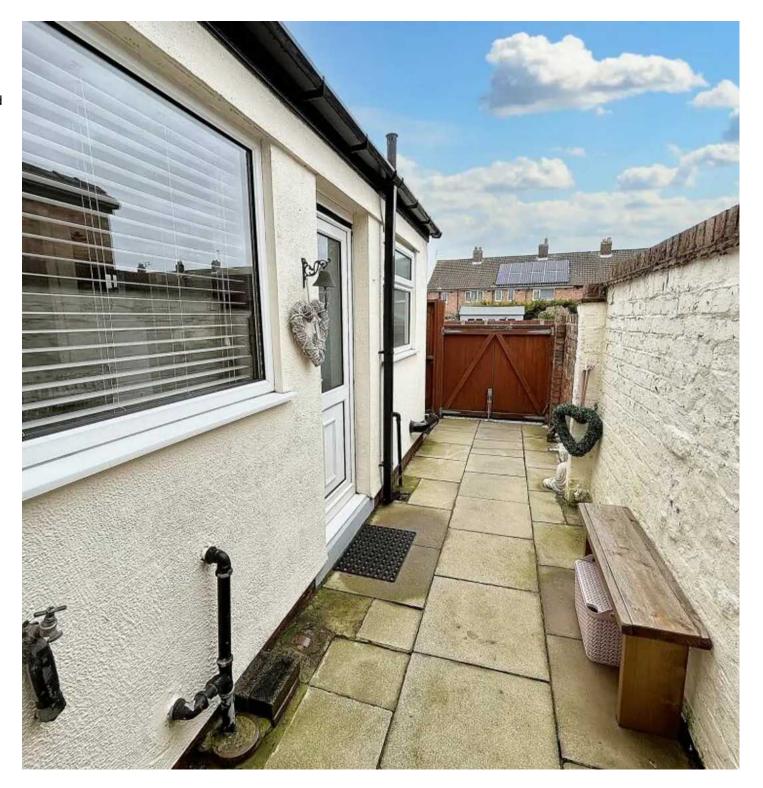

# REAR GARDEN

Small rear patio, water tap and shed. Gate leading to right of way with parking for two cars then gate access to second rear garden. Enclosed with decked area, planted out boarders and lawn. Wooden shed to rear of garden.

# OFF STREET

2 Parking Spaces

Allocated off road parking directly behind property.