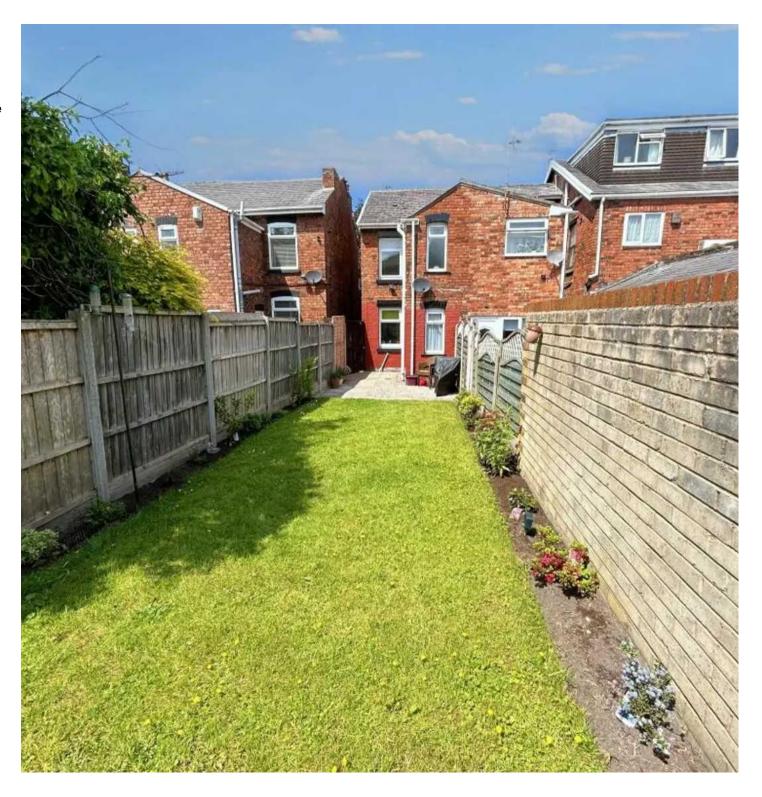

## REAR GARDEN

Enclosed rear garden mainly lawn with planted boarders and patio. Access at the side from front to rear.