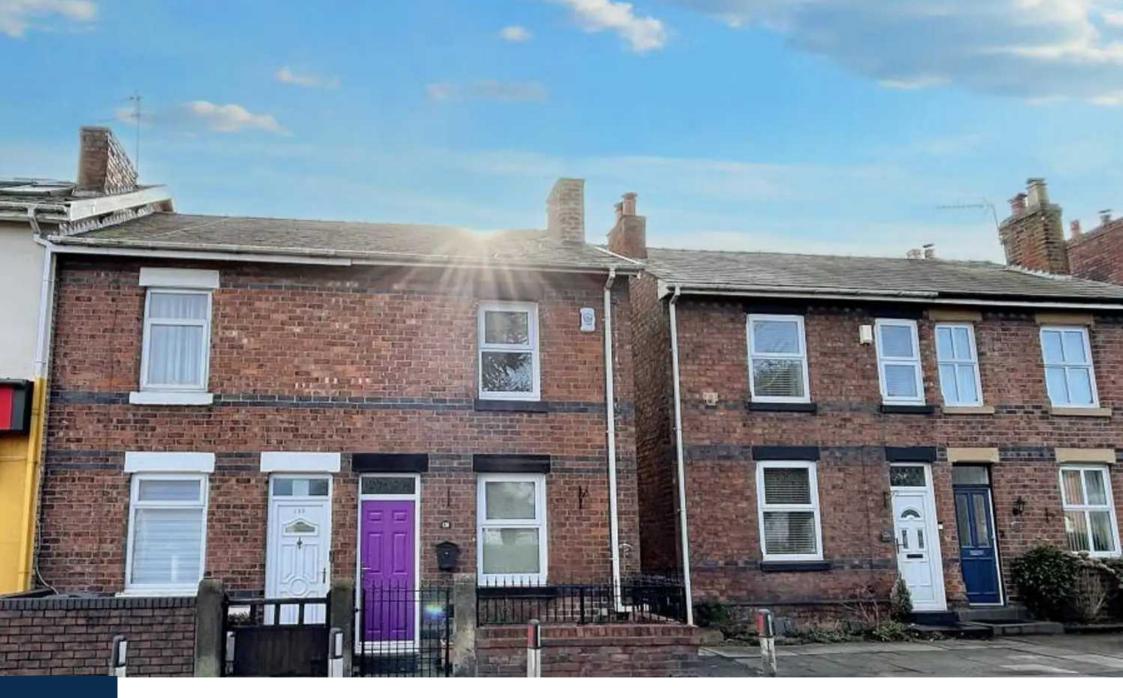

128 Liverpool Road South, Burscough In Excess of £160,000 Traditional End Terraced House. This well presented house briefly comprises of lounge, kitchen, utility, 2 beds and bathroom. The property benefits from an enclosed rear garden and is within walking distance to local amenities.

Council Tax band: A

Tenure: Freehold

- End Terraced House
- Two Bedrooms
- Utility Room
- Recently Renovated
- Central Heating
- Both Double & Triple Glazed Windows
- Close To Amenities
- Freehold