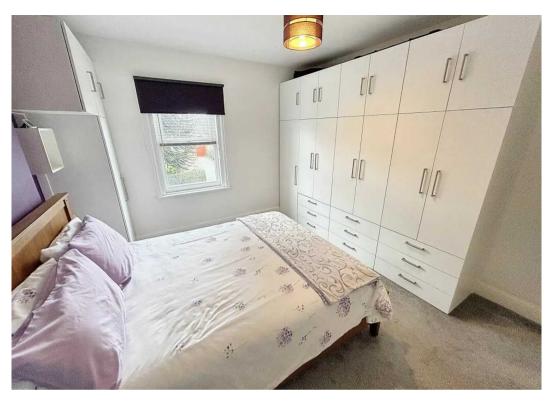

### **Bedroom One**

12' 3" x 12' 10" (3.74m x 3.90m)

Window to front. Built in/fitted wardrobes.

#### **Bedroom Two**

5' 9" x 10' 1" (1.76m x 3.08m)

Window to rear overlooking the rear garden.