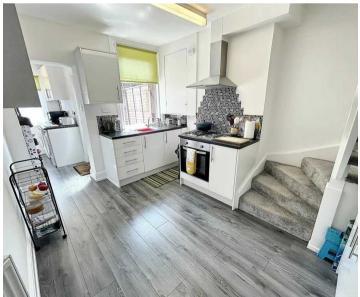

#### Kitchen

12' 11" x 9' 5" (3.94m x 2.87m)

An excellent range of eye low level units incorporating a stainless steel sink drainer unit. Built in gas hob with chimney, canopy style extractor hood built over. Built in electric oven. Partly tiled walls and laminate flooring. Stairs to 1st floor and window to rear. Opens into utility.