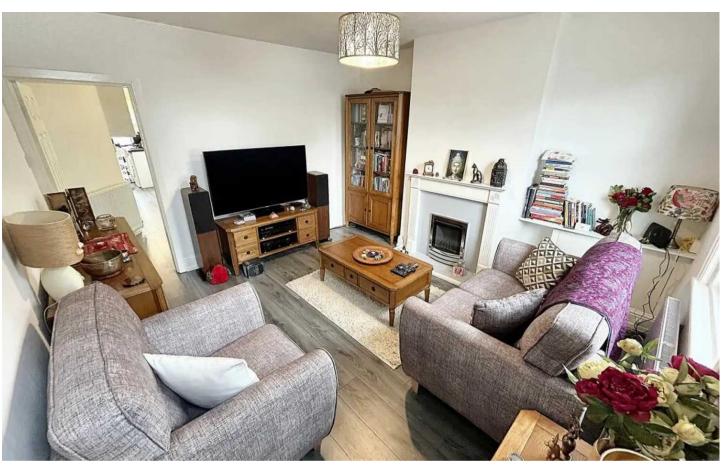

## Lounge

12' 3" x 12' 10" (3.74m x 3.92m)

Front door to lounge, window to front and door to kitchen. Laminate flooring and fire place.