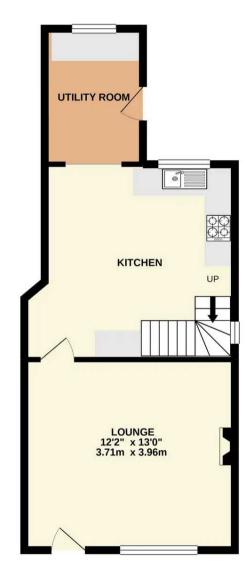

## Lounge

12' 3" x 12' 10" (3.74m x 3.92m)

Front door to lounge, window to front and door to kitchen. Laminate flooring and fire place.

#### Kitchen

12' 11" x 9' 5" (3.94m x 2.87m)

An excellent range of eye low level units incorporating a stainless steel sink drainer unit. Built in gas hob with chimney, canopy style extractor hood built over. Built in electric oven. Partly tiled walls and laminate flooring. Stairs to 1st floor and window to rear. Opens into utility.

## **Utility Room**

3' 11" x 8' 11" (1.19m x 2.71m)

Door at the side leading to read garden and window to the rear. Laminate flooring, worktop and plumbed for washing machine.

## OFF STREET

2 Parking Spaces

Off road parking nearby, please ask for more information on enquiry.

GROUND FLOOR 1ST FLOOR