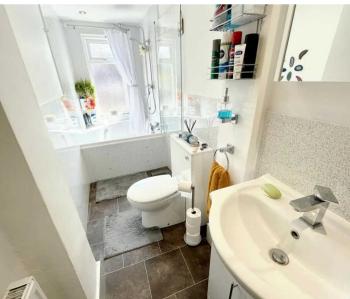

#### **Bathroom**

12' 8" x 3' 11" (3.86m x 1.19m)

Three piece suite comprising a panelled bath with both fixed head shower and flexible shower and shower screen. Vanity wash hand basin and low level WC. Window to rear.