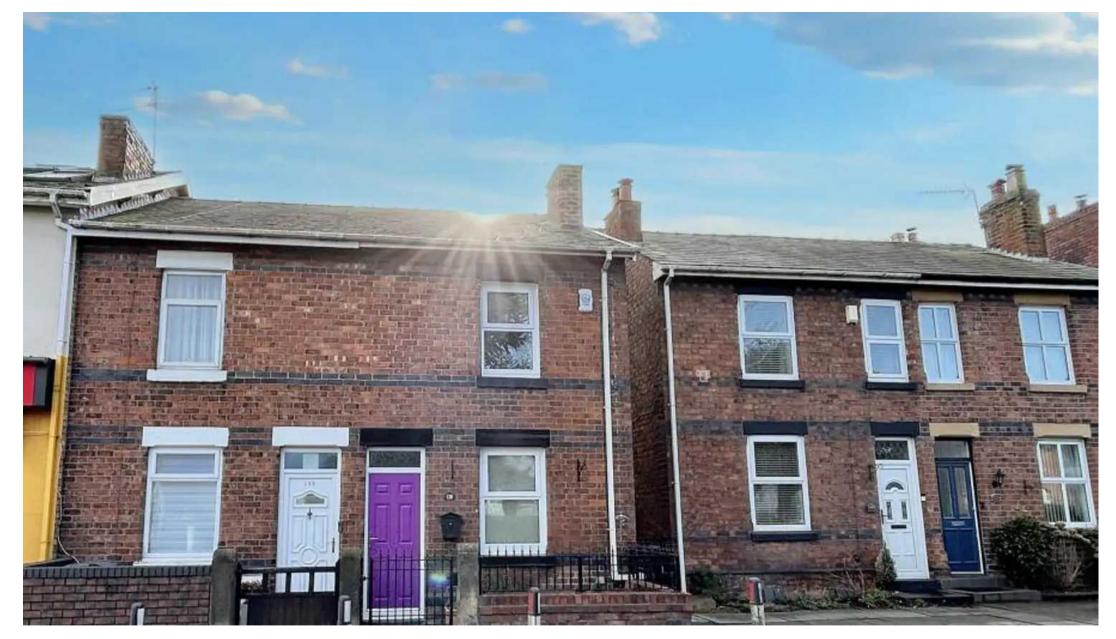

128 Liverpool Road South, Burscough In Excess of £160,000 Traditional End Terraced House. This well presented house briefly comprises of lounge, kitchen, utility, 2 beds and bathroom. The property benefits from an enclosed rear garden and is within walking distance to local amenities.