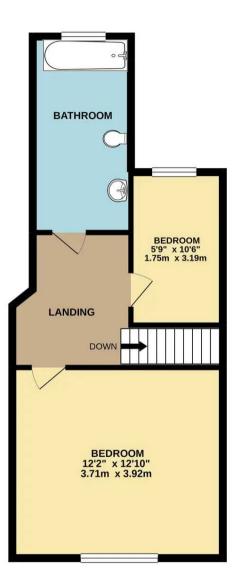

## Landing

Doors to both bedrooms and bathroom. Loft access.

### **Bedroom One**

12' 3" x 12' 10" (3.74m x 3.90m)

Window to front. Built in/fitted wardrobes.

#### **Bedroom Two**

5' 9" x 10' 1" (1.76m x 3.08m)

Window to rear overlooking the rear garden.

#### **Bathroom**

12' 8" x 3' 11" (3.86m x 1.19m)

Three piece suite comprising a panelled bath with both fixed head shower and flexible shower and shower screen. Vanity wash hand basin and low level WC. Window to rear.

## OFF STREET

2 Parking Spaces

Off road parking nearby, please ask for more information on enquiry.

GROUND FLOOR 1ST FLOOR