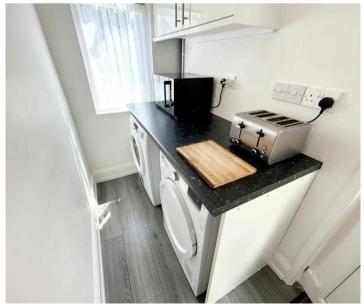

#### Kitchen

12' 11" x 9' 5" (3.94m x 2.87m)

An excellent range of eye low level units incorporating a stainless steel sink drainer unit. Built in gas hob with chimney, canopy style extractor hood built over. Built in electric oven. Partly tiled walls and laminate flooring. Stairs to 1st floor and window to rear. Opens into utility.

## **Utility Room**

3' 11" x 8' 11" (1.19m x 2.71m)

Door at the side leading to read garden and window to the rear. Laminate flooring, worktop and plumbed for washing machine.