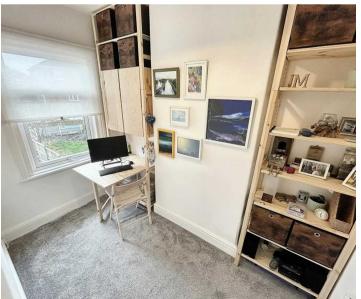

#### **Bedroom Two**

5' 9" x 10' 1" (1.76m x 3.08m)

Window to rear overlooking the rear garden.