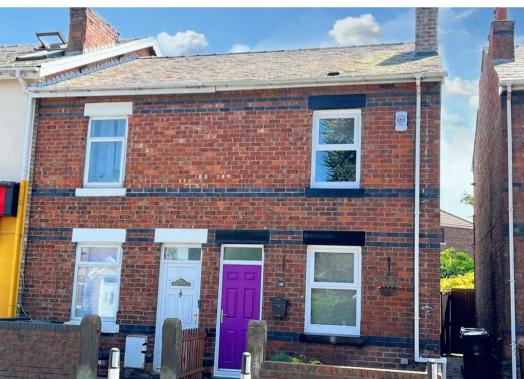

128 Liverpool Road South, Burscough In Excess of £160,000 Traditional End Terraced House. This well presented house briefly comprises of lounge, kitchen, utility, 2 beds and bathroom. The property benefits from an enclosed rear garden and is within walking distance to local amenities.