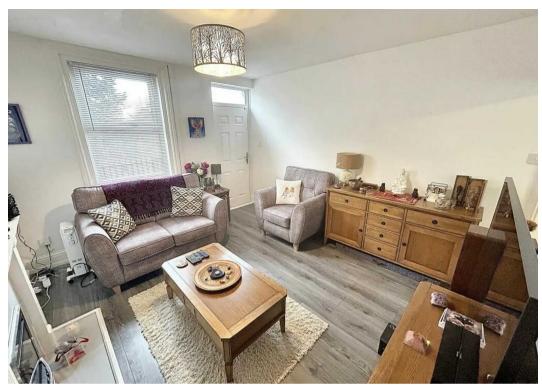

## Lounge

12' 3" x 12' 10" (3.74m x 3.92m)

Front door to lounge, window to front and door to kitchen. Laminate flooring and fire place.