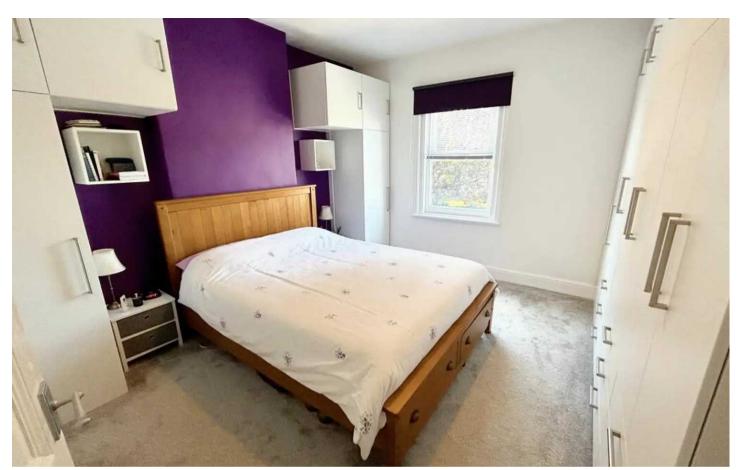

### **Bedroom One**

12' 3" x 12' 10" (3.74m x 3.90m)

Window to front. Built in/fitted wardrobes.