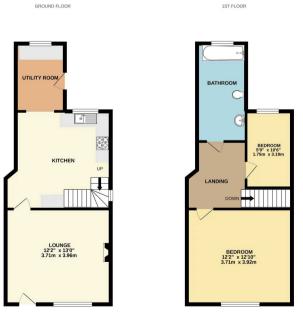

## Lounge

12' 3" x 12' 10" (3.74m x 3.92m)

Front door to lounge, window to front and door to kitchen. Laminate flooring and fire place.

#### Kitchen

12' 11" x 9' 5" (3.94m x 2.87m)

An excellent range of eye low level units incorporating a stainless steel sink drainer unit. Built in gas hob with chimney, canopy style extractor hood built over. Built in electric oven. Partly tiled walls and laminate flooring. Stairs to 1st floor and window to rear. Opens into utility.

## **Utility Room**

3' 11" x 8' 11" (1.19m x 2.71m)

Door at the side leading to read garden and window to the rear. Laminate flooring, worktop and plumbed for washing machine.

## Landing

Doors to both bedrooms and bathroom. Loft access.

### **Bedroom One**

12' 3" x 12' 10" (3.74m x 3.90m)

Window to front. Built in/fitted wardrobes.

#### **Bedroom Two**

5' 9" x 10' 1" (1.76m x 3.08m)

Window to rear overlooking the rear garden.

#### **Bathroom**

12' 8" x 3' 11" (3.86m x 1.19m)

Three piece suite comprising a panelled bath with both fixed head shower and flexible shower and shower screen. Vanity wash hand basin and low level WC. Window to rear.

## OFF STREET

2 Parking Spaces

Off road parking nearby, please ask for more information on enquiry.

GROUND FLOOR 1ST FLOOR