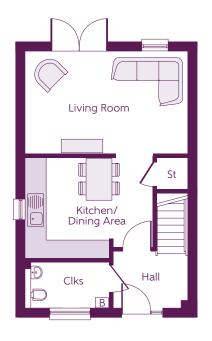

## Ground Floor

| Kitchen/Dining Area | 4.06m x 3.21m |
|---------------------|---------------|
| Living Room         | 5.15m x 3.28m |

13′4″ × 10′6″ 16′11″ × 10′9″

| Bedroom 1 | 4.51m x 2.92m | 14′10″ x 9′7″<br><sup>(max)</sup> |
|-----------|---------------|-----------------------------------|
| Bedroom 2 |               | 11′7″ × 9′7″                      |
| Bedroom 3 | 3.28m x 2.13m | 10'9" x 7'0"<br>(max)             |

Clks - Cloakroom WS - Optional Fitted Wardrobe Space B - Boiler