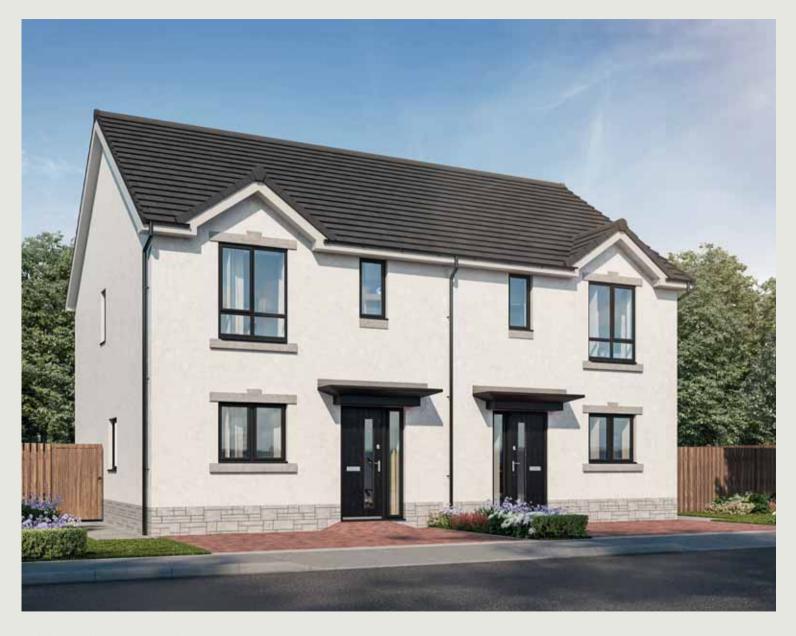

The Hillside

3 BEDROOM HOME

## The Hillside

## 3 BEDROOM HOME

Ground Floor

**Kitchen/Dining Area** 4.06m x 3.21m 13'4" x 10'6" **Living Room** 5.15m x 3.28m 16'11" x 10'9"

First Floor

| Bedroom 1 | 4.51m x 2.92m | 14'10" x 9'7" |
|-----------|---------------|---------------|
| Bedroom 2 | 3.52m x 2.92m | 11'7" x 9'7"  |
| Bedroom 3 | 3.28m x 2.13m | 10'9" x 7'0"  |