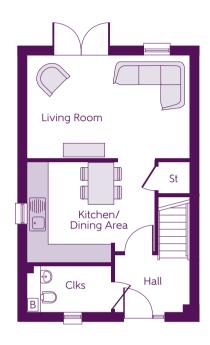

## 3 BEDROOM HOME

Ground Floor

**Kitchen/Dining Area** 4.06m x 3.21m 13'4" x 10'6" **Living Room** 5.15m x 3.28m 16'11" x 10'9"

First Floor

| Bedroom 1 | 4.51m x 2.92m | 14'10" x 9'7" |
|-----------|---------------|---------------|
| Bedroom 2 | 3.52m x 2.92m | 11'7" x 9'7"  |
| Bedroom 3 | 3.28m x 2.13m | 10'9" x 7'0"  |

Clks - Cloakroom WS - Optional Fitted Wardrobe Space B - Boiler

The items shown in this key may be subject to change, and positions could vary from those indicated on this floorplan. Please refer to Sales Advisor for details of your selected plot. Computer generated image shown overleaf. External finishes, landscaping and configuration may vary from plot to plot. Please refer to Sales Advisor for further details. All dimensions are approximate and should not be used for carpet sizes, appliance spaces or furniture. We operate a policy of continuous improvement and individual features such as kitchen and bathroom layouts, doors, windows, garages and elevational treatments may vary from time to time. Consequently these particulars should be treated as general guidance only and do not constitute a contract, part of a contract or a warranty.