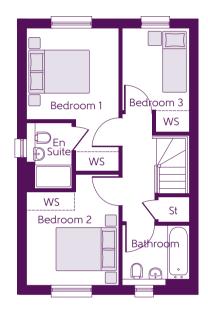

## 3 BEDROOM HOME

Ground Floor

**Kitchen/Dining Area** 4.06m x 3.21m 13'4" x 10'6" **Living Room** 5.15m x 3.28m 16'11" x 10'9"

First Floor

| Bedroom 1 | 4.51m x 2.92m | 14'10" x 9'7" |
|-----------|---------------|---------------|
| Bedroom 2 | 3.52m x 2.92m | 11'7" x 9'7"  |
| Bedroom 3 | 3.28m x 2.13m | 10'9" x 7'0"  |

Clks - Cloakroom WS - Optional Fitted Wardrobe Space B - Boiler

The items shown in this key may be subject to change, and positions could vary from those indicated on this floorplan. Please refer to Sales Advisor for details of your selected plot. Computer generated image shown overleaf. External finishes, landscaping and configuration may vary from plot to plot. Please refer to Sales Advisor for further details. All dimensions are approximate and should not be used for carpet sizes, appliance spaces or furniture. We operate a policy of continuous improvement and individual features such as kitchen and bathroom layouts, doors, windows, garages and elevational treatments may vary from time to time. Consequently these particulars should be treated as general guidance only and do not constitute a contract, part of a contract or a warranty.