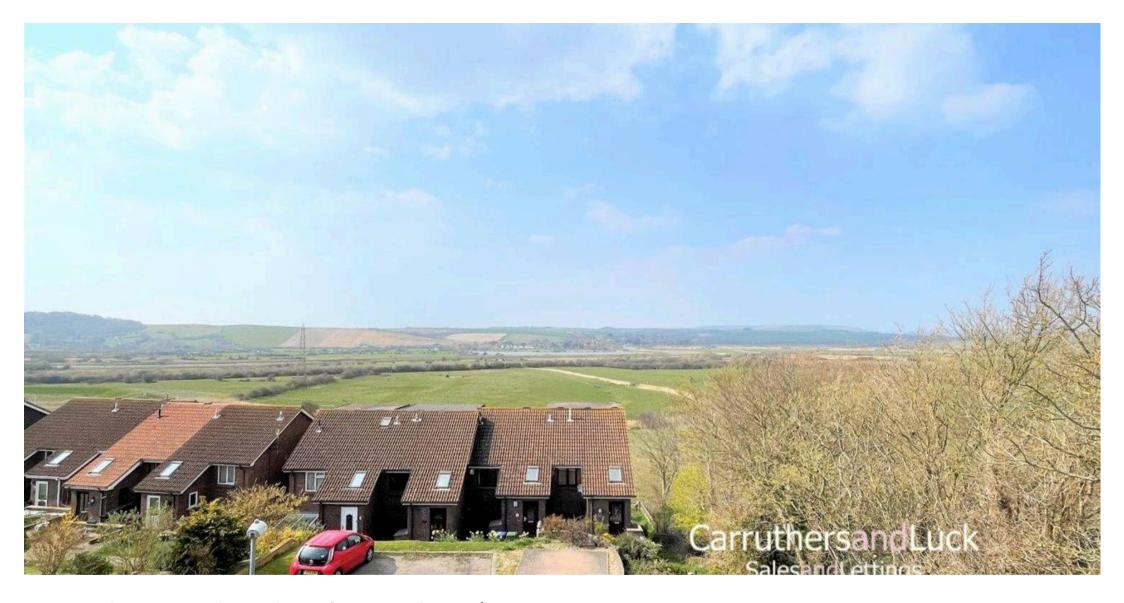

## **Heighton Crescent**

Newhaven, East Sussex, BN9 0QT

Three bedroom house with great views situated in a sought after location with on a no through road.

- Semi-Detached House
- Great Views
- 3 Bedrooms
- Garage
- Driveway
- Double Glazed
- Gas Heating
- Good Location
- Council Tax Band C

## **Heighton Crescent**

Newhaven, East Sussex, BN9 0QT

Three bedroom house with great views situated in a sought after location with on a no through road. Property comprises entrance porch, downstairs shower room, stairs to first floor, good size lounge, modern kitchen with built in oven and hob, double bedroom with fitted wardrobe, stairs to second floor, 2 further bedrooms both with fitted wardrobes, bathroom with separate shower. Other benefits include garage, off road parking and rear garden. Unfurnished, available early July, Council Tax band C, EPC = D.