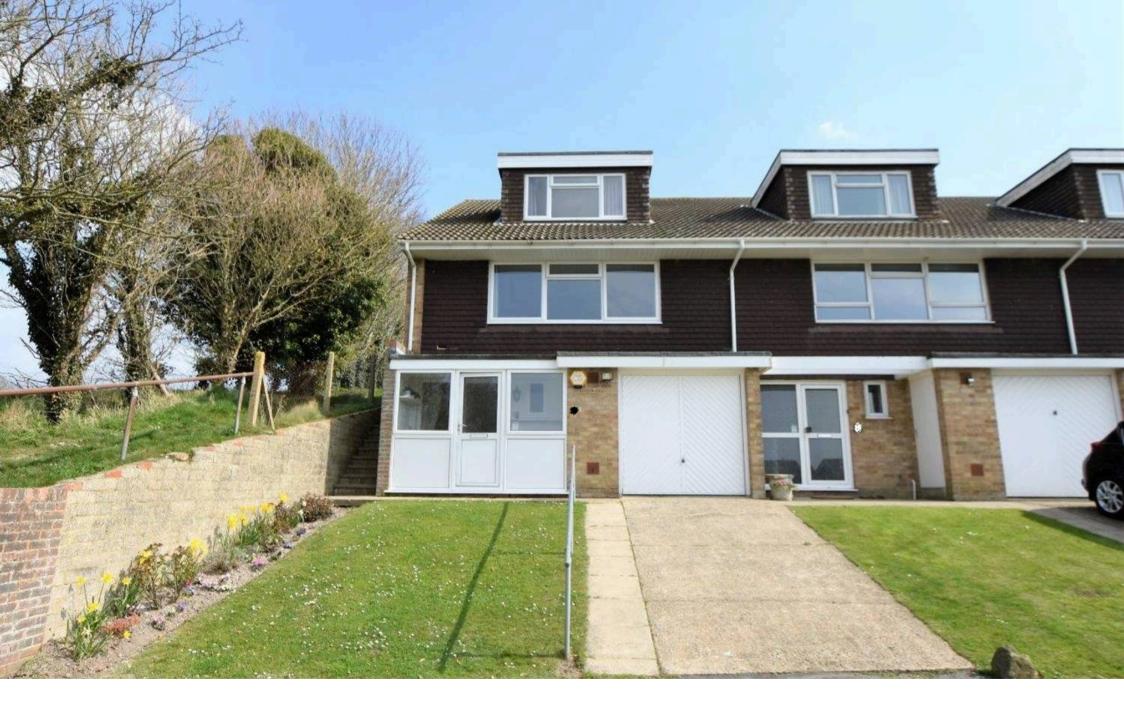

## **Heighton Crescent**

Newhaven, East Sussex, BN9 0QT

Three bedroom house with great views situated in a sought after location with on a no through road.

- Semi-Detached House
- Great Views
- 3 Bedrooms
- Garage
- Driveway
- Double Glazed
- Gas Heating
- Good Location
- Council Tax Band C

## **Heighton Crescent**

Newhaven, East Sussex, BN9 0QT

Three bedroom house with great views situated in a sought after location with on a no through road. Property comprises entrance porch, downstairs shower room, stairs to first floor, good size lounge, modern kitchen with built in oven and hob, double bedroom with fitted wardrobe, stairs to second floor, 2 further bedrooms both with fitted wardrobes, bathroom with separate shower. Other benefits include garage, off road parking and rear garden. Unfurnished, available early July, Council Tax band C, EPC = D.