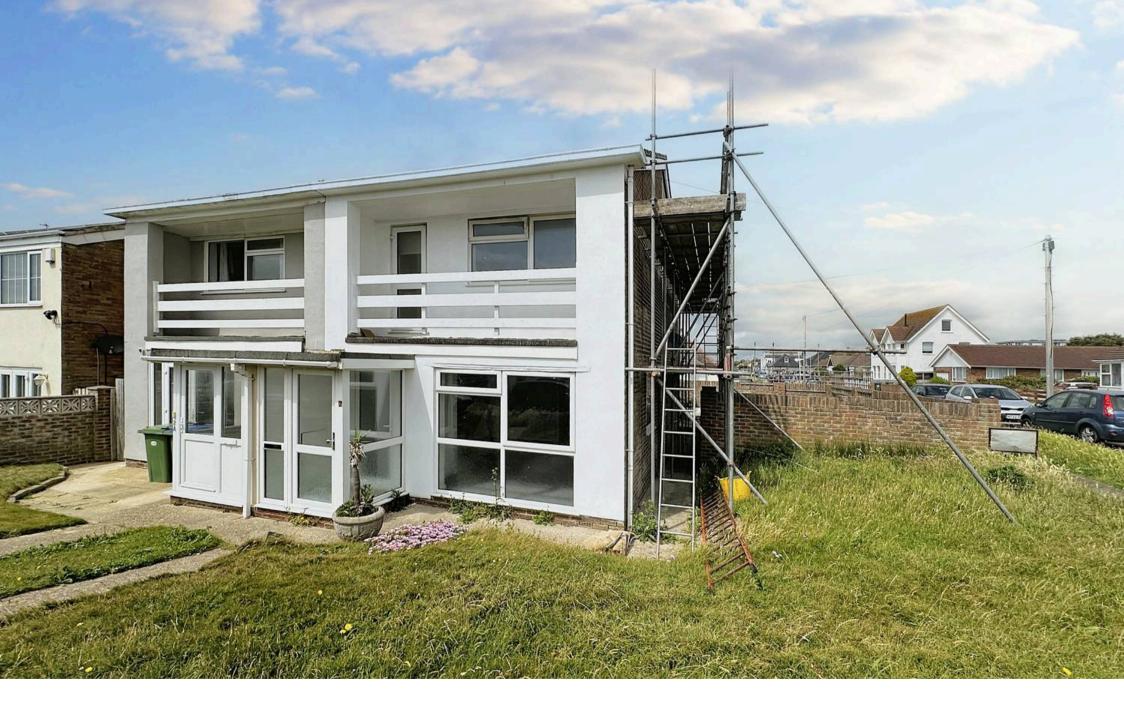

## **Neville Road**

Peacehaven, East Sussex, BN10 8PH

Newly decorated and carpeted 3 bedroom semi-detached house with South facing balcony and Seaview's.

- Newly Decorated
- Newly Carpeted
- 3 Bedrooms
- Balcony
- Sea views
- Good Location
- Council Tax Band C

## **Neville Road**

Peacehaven, East Sussex, BN10 8PH

Newly decorated and carpeted 3 bedroom semidetached house with South facing balcony and Seaview's. The property is situated in a sought after location, South side of the coast road. Property comprises large lounge, dining area, kitchen with built in oven and hob, downstairs cloakroom, 3 bedrooms all with built in cupboards, bathroom with shower over bath, rear garden, gas central heating, double glazing and on street parking. Available late June, Unfurnished, Council Tax Band C, EPC = D. Please note we are waiting for the scaffolding to come down to allow the decking to be fully removed and replaced with lawn.