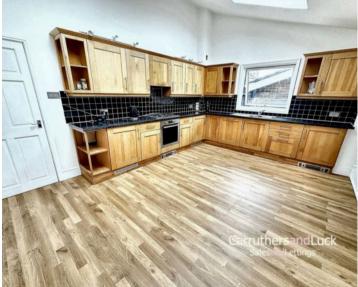

## Metcalfe Avenue

Newhaven, BN9 9XP

Semi-detached 3 bedroom bungalow with views over Newhaven. The property benefits from double glazing, gas central heating, off road parking and comprises, lounge with door to outside decking area, kitchen / diner with built in oven and hob, 3 bedrooms, storage room, shower room and front garden. Available 11th July 2025, Unfurnished, Council Tax Band C, EPC = C.