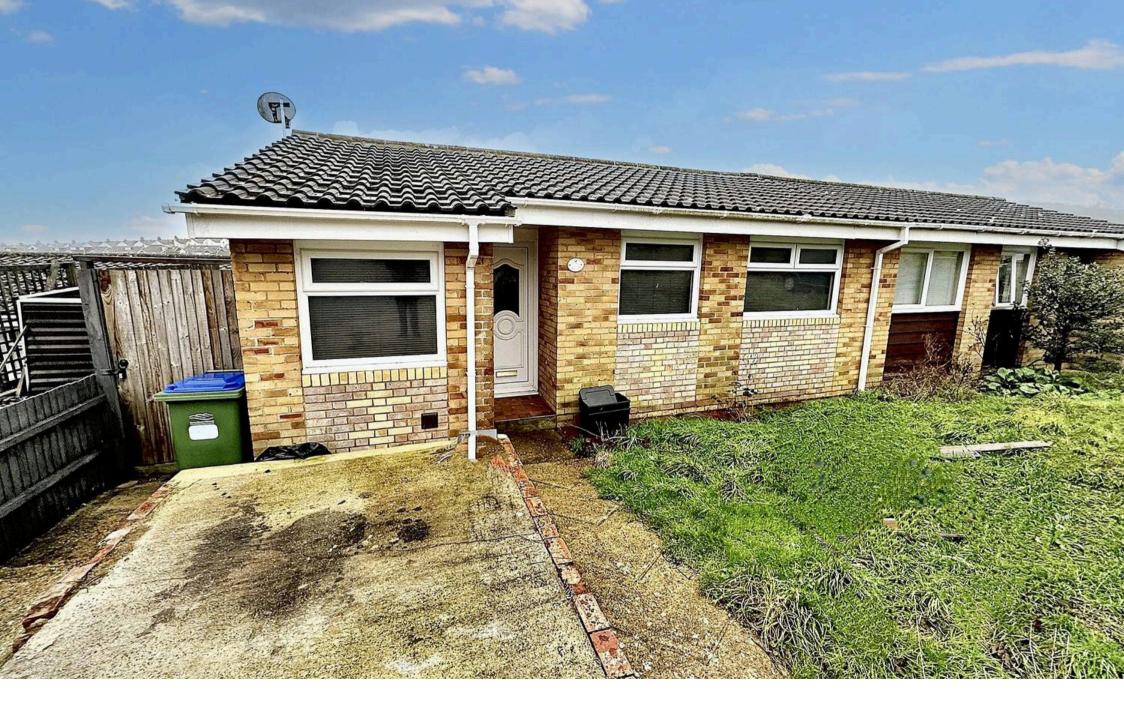

Metcalfe Avenue, Newhaven, BN9 9XP £1,500 pcm

## Metcalfe Avenue

Newhaven, BN9 9XP

Semi-detached 3 bedroom bungalow with views over Newhaven.

- Off Road Parking
- Double Glazed
- Gas Central Heating
- Views Over Newhaven
- Good Location
- Council Tax Band C
- EPC = C

## Metcalfe Avenue

Newhaven, BN9 9XP

Semi-detached 3 bedroom bungalow with views over Newhaven. The property benefits from double glazing, gas central heating, off road parking and comprises, lounge with door to outside decking area, kitchen / diner with built in oven and hob, 3 bedrooms, storage room, shower room and front garden. Available 11th July 2025, Unfurnished, Council Tax Band C, EPC = C.