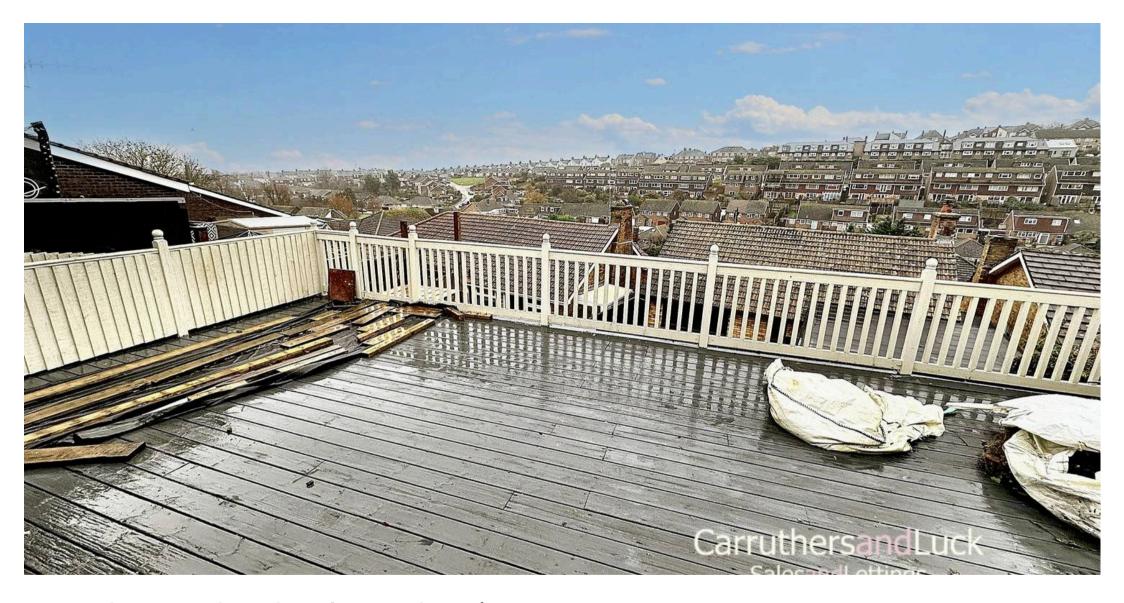

## Metcalfe Avenue

Newhaven, BN9 9XP

Semi-detached 3 bedroom bungalow with views over Newhaven.

- Off Road Parking
- Double Glazed
- Gas Central Heating
- Views Over Newhaven
- Good Location
- Council Tax Band C
- EPC = C

## Metcalfe Avenue

Newhaven, BN9 9XP

Semi-detached 3 bedroom bungalow with views over Newhaven. The property benefits from double glazing, gas central heating, off road parking and comprises, lounge with door to outside decking area, kitchen / diner with built in oven and hob, 3 bedrooms, storage room, shower room and front garden. Available 11th July 2025, Unfurnished, Council Tax Band C, EPC = C.